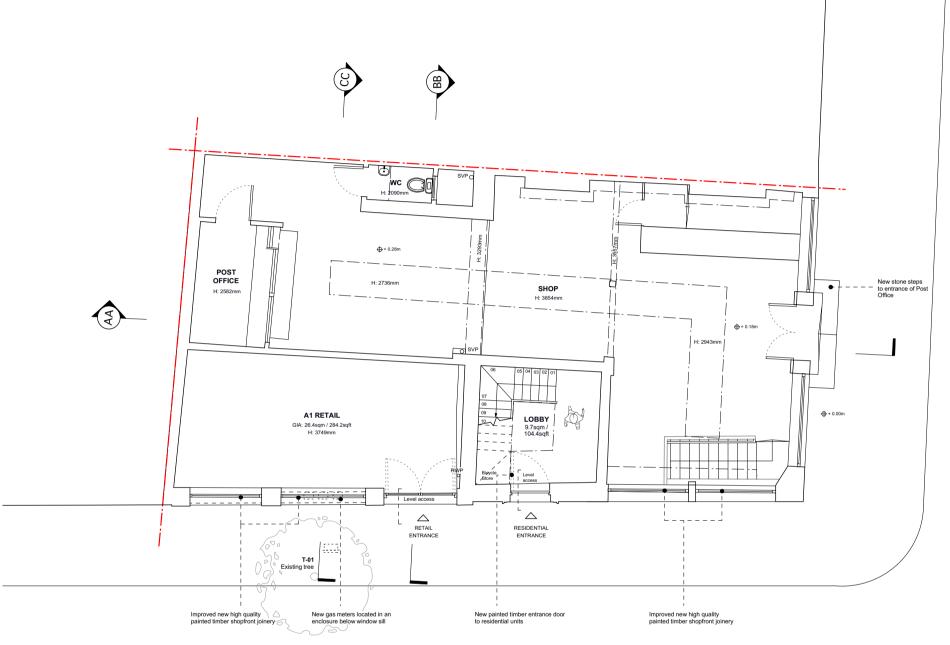

ERSKINE ROAD

A1 RETAIL - GIA: 26.4 sqm / 284.2 sqft

## GROUND FLOOR AS PROPOSED - REV D Scale: 1:100 @ A3