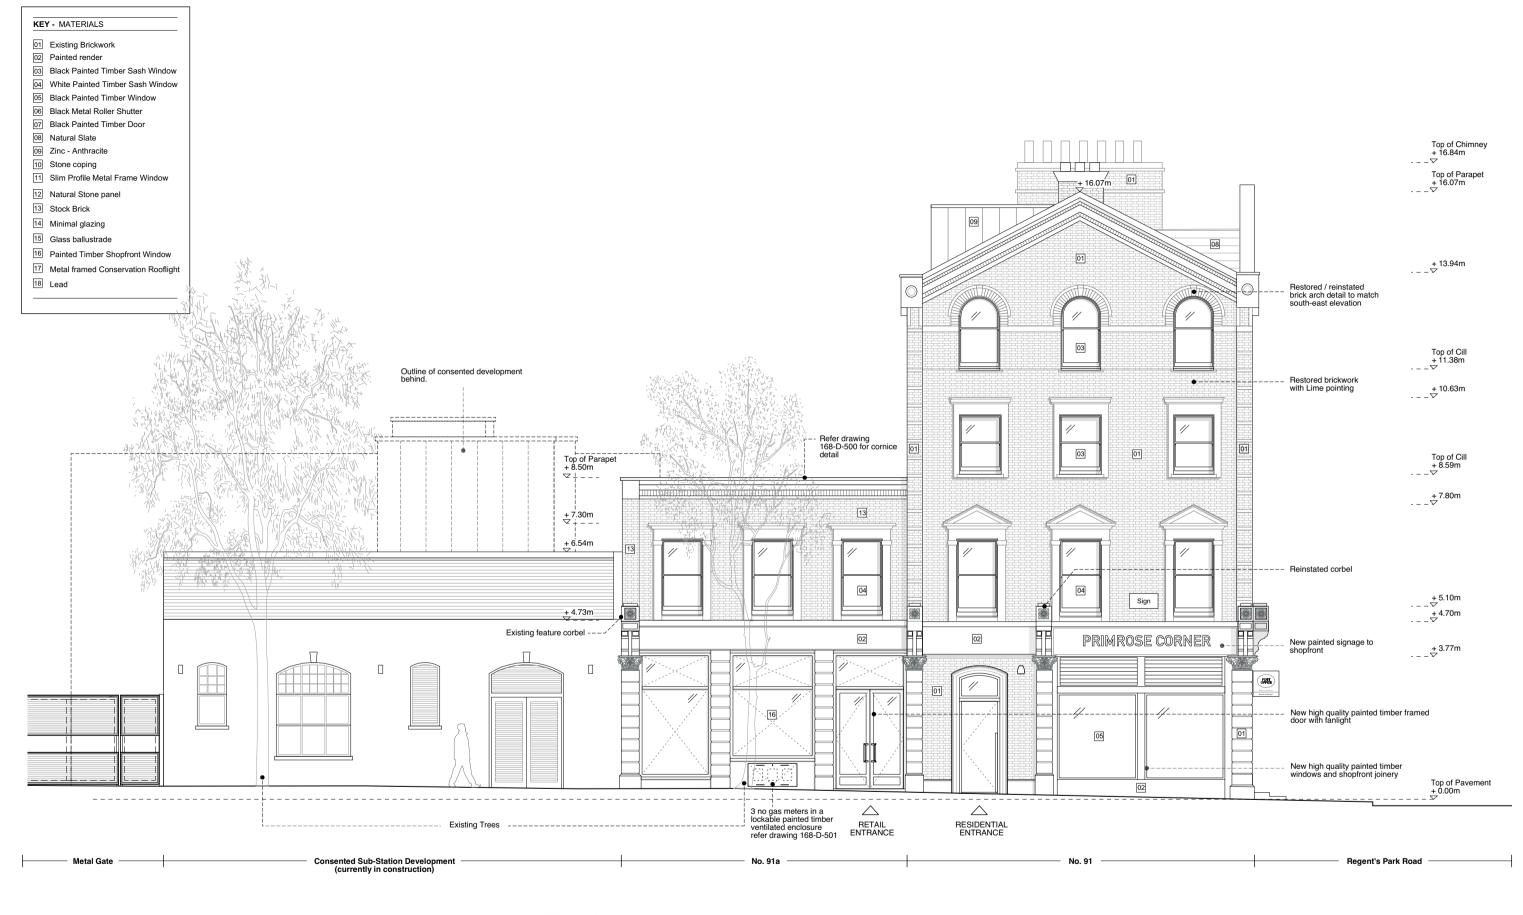

## **SOUTH WEST ELEVATION AS PROPOSED - REV F**

Scale: 1:100 @ A3

KEY PLAN Scale: 1:500 @ A3

E. info@amarchitects.co.uk W. amarchitects.co.uk

| F | 26/11/19 Revised: Gas meter location and encice 8/10/19 Added - Recessed gas meters |
|---|-------------------------------------------------------------------------------------|
|   |                                                                                     |

| Status                        | Drawing title          |            |
|-------------------------------|------------------------|------------|
| PLANNING                      | PROPOSED S.W ELEVATION |            |
| Client                        | Drawn                  | Checked    |
| Mr Z. Keshwani                | DJ                     | AM         |
| Project                       | Scale                  | Date       |
| 91 Regents Park Road, NW1 8UT | 1:100@A3               | 08.10.2017 |
|                               | Drawing No             | Rev        |
| AMA                           | 168-GA-202             | F          |

0 2 4 10m