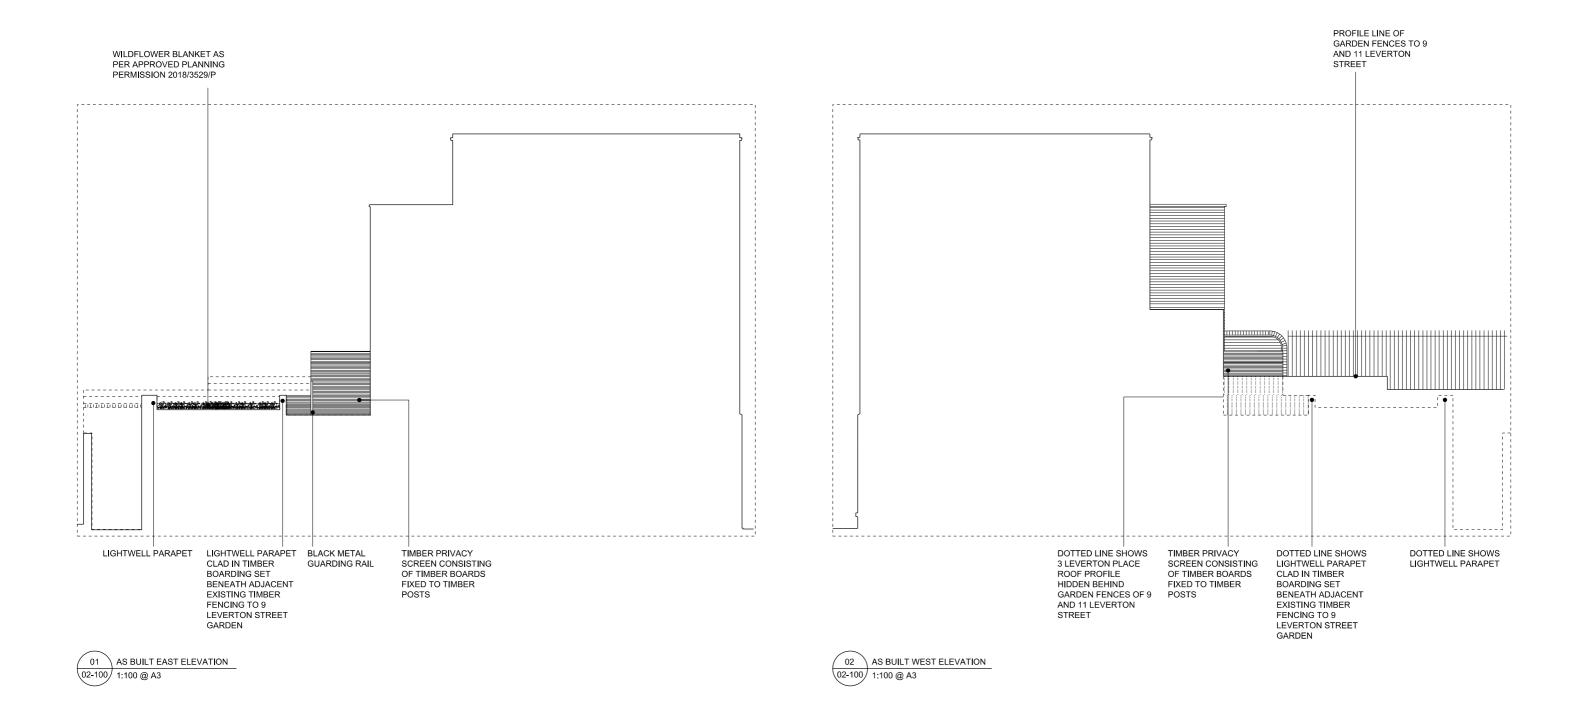

| DATE: REVISION: | DATE: REVISION: | This drawing to be read in conjunction with all other contract documents and specifications and all other consultant | PROJECT:         | DRAWING:                          | SCALE:     | DATE:      | NATHANIEL MOSLEY                  |
|-----------------|-----------------|----------------------------------------------------------------------------------------------------------------------|------------------|-----------------------------------|------------|------------|-----------------------------------|
| 06.09.2019 A    |                 | drawings. Drawing not to be scaled and all levels and dimensions to be checked on site by contractor with any 015    | 3 Leverton Place | As Built East and West Elevations | 1:100 @ 42 | 10.12.2019 | ARCHITECTS LTD                    |
| 03.10.2019 B    |                 | discrepancies nome to Anchec provi                                                                                   | 3 Leverton Place | AS Built East and West Elevations | 1:100 @ A3 | DRN / CHD: | 31 Beresford Road, London, N5 2HS |
| 08.11.2019 C    |                 | should be reproduced in any form without prior written permission of                                                 |                  |                                   |            | DRN/CHD:   | +44 (0)20 7226 5422               |
| 10.12.2019 D    |                 | Nathaniel Mosley Architects Ltd. Copyright and Infellectual property of all Information shown is reserved by them.   | PLANNING         | DRAWING NO.: NMA15 02 100         | REV.: D    | NM         | info@nathanielmosley.com          |