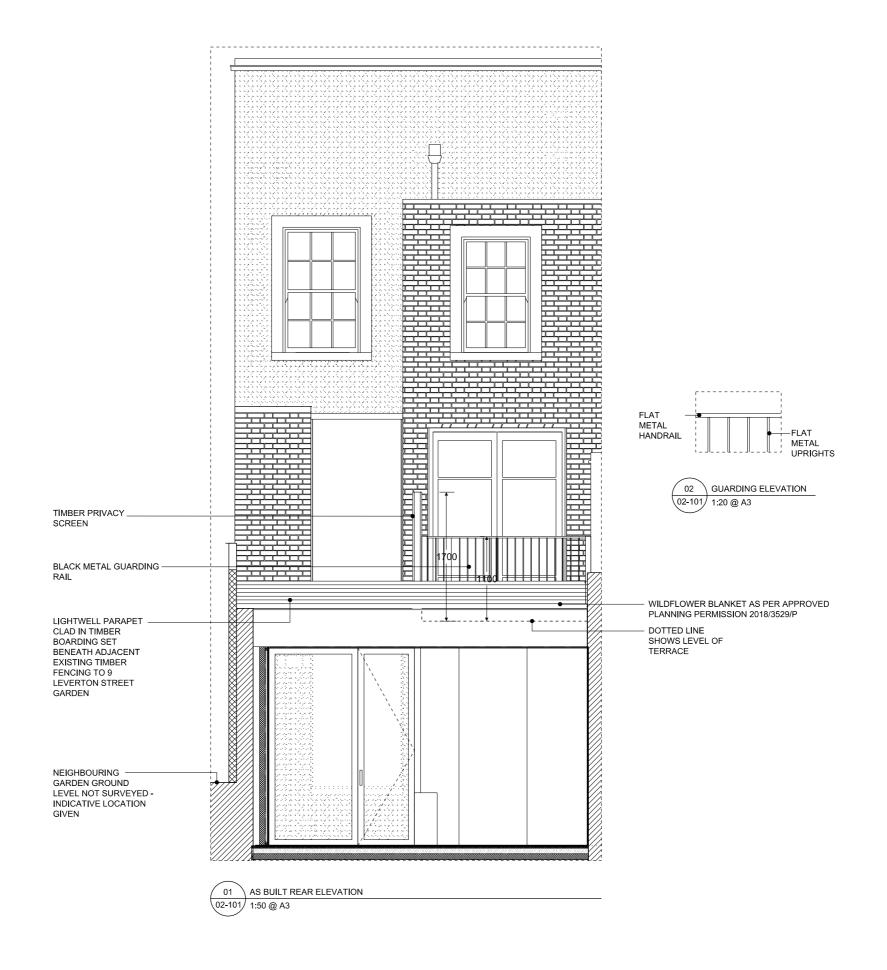

| DATE:                    | REVISION: | DATE: | REVISION: | This drawing to be read in conjunction with all other contract documents and specifications and all other consultant                                                                                      | JOB NO.: | PROJECT:         | DRAWING:                | SCALE:               | DATE:      | NATHANIEL MOSLEY                                  |
|--------------------------|-----------|-------|-----------|-----------------------------------------------------------------------------------------------------------------------------------------------------------------------------------------------------------|----------|------------------|-------------------------|----------------------|------------|---------------------------------------------------|
| 06.09.2019<br>03.10.2019 | A<br>B    |       |           | drawings. Drawing not to be scaled and<br>all levels and dimensions to be checked<br>on site by contractor with any<br>discrepancies notified to Architect prior<br>to proceeding with works. No drawings | 015      | 3 Leverton Place | As Built Rear Elevation | 1:50 @ A3            | 10.12.2019 | ARCHITECTS LTD  31 Beresford Road, London, N5 2HS |
| 08.11.2019<br>10.12.2019 | C         |       |           | should be reproduced in any form<br>without prior written permission of<br>Nathaniel Mosley Architects Ltd.<br>Copyright and Intellectual property of all                                                 | PHASE-   | PLANNING         | DRAWING NO.: 15 02 101  | 1:20 @ A3<br>REV.: D | DRN / CHD: | +44 (0)20 7226 5422<br>info@nathanielmosley.com   |