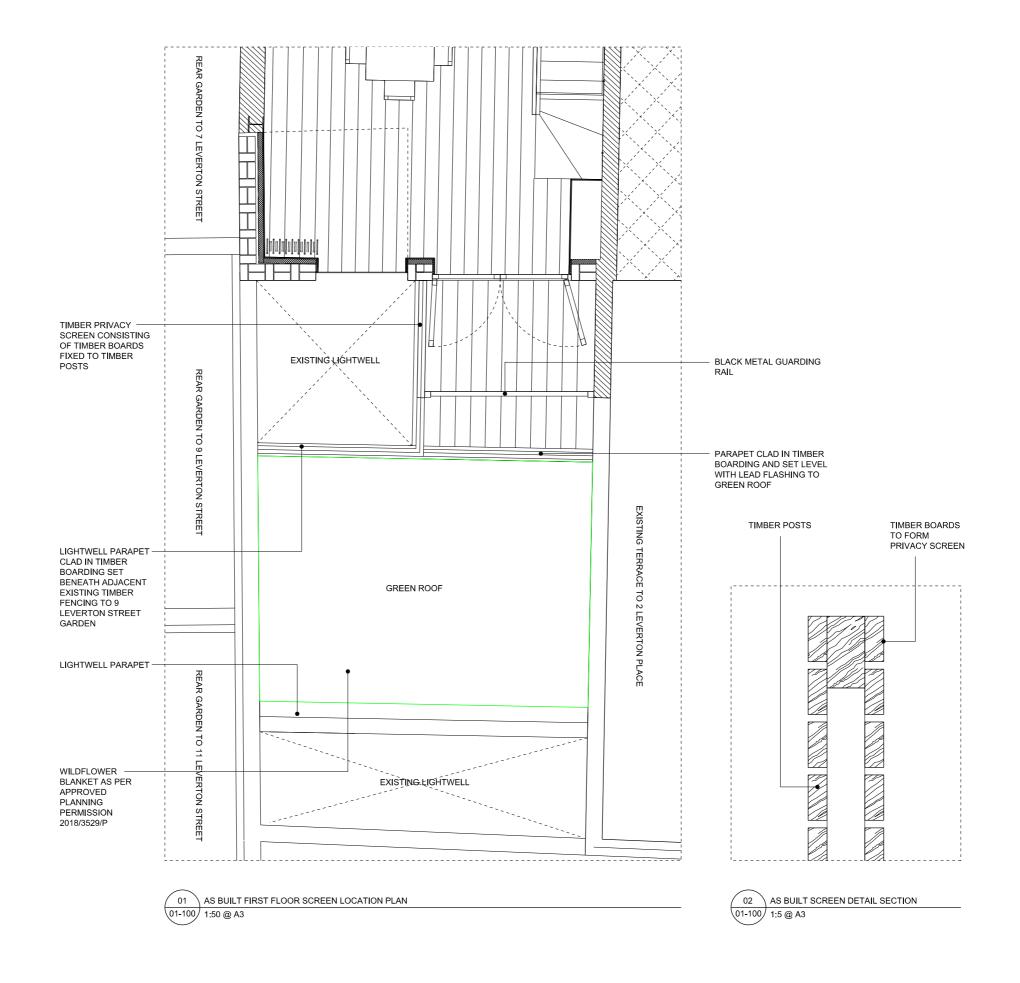

| DATE: F      | REVISION: | DATE: | REVISION: | This drawing to be read in conjunction with all other contract documents and specifications and all other consultant                                             | JOB NO.: | PROJECT:         | DRAWING:                             | SCALE:    | DATE:      | NATHANIEL MOSLEY                                  |
|--------------|-----------|-------|-----------|------------------------------------------------------------------------------------------------------------------------------------------------------------------|----------|------------------|--------------------------------------|-----------|------------|---------------------------------------------------|
| 06.09.2019 A | A         |       |           | drawings, Drawing not to be scaled and<br>all levels and dimensions to be checked<br>on site by contractor with any<br>discrepancies notified to Architect prior | 015      | 3 Leverton Place | As Built First Floor Plan and Screen | 1:50 @ A3 | 10.12.2019 | ARCHITECTS LTD  31 Beresford Road, London, N5 2HS |
| 08.11.2019 C |           |       |           | to proceeding with works. No drawings<br>should be reproduced in any form<br>without prior written permission of<br>Nathaniel Mosley Architects Ltd.             |          |                  | Detail Section                       | 1:5 @ A3  | DRN / CHD: | +44 (0)20 7226 5422                               |
| 10.12.2019 E |           |       |           | Copyright and Intellectual property of all<br>Information shown is reserved by them.                                                                             | PHASE:   | PLANNING         | DRAWING NO.: 15 01 100               | REV.: D   | NM         | info@nathanielmosley.com                          |