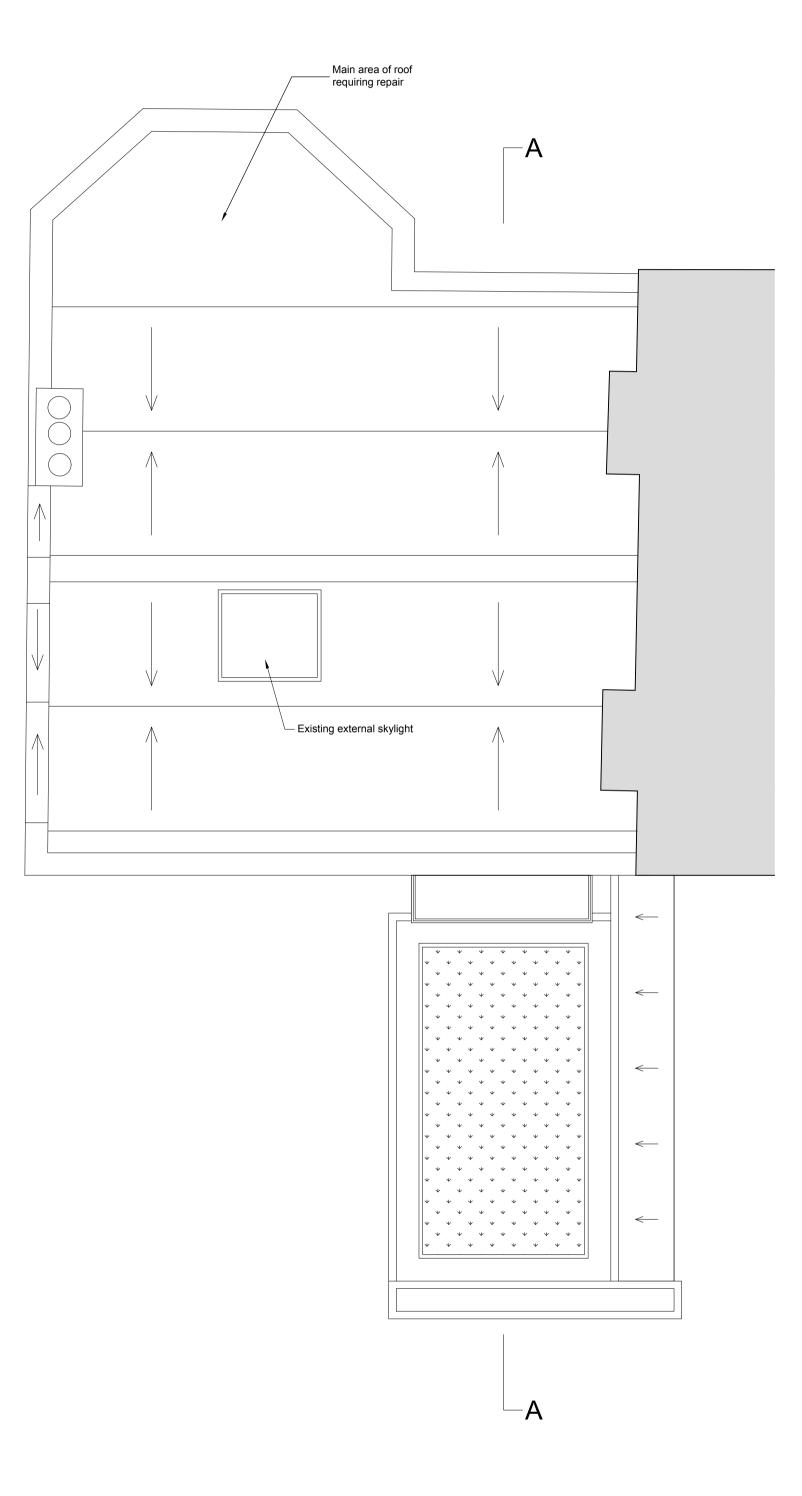

### **Proposed Works**

### General notes:

Roof repairs where needed, in order to prevent further water leakages into rooms below.

Like-for-like replacement of tiles and material where straightforward repair and retention of existing building fabric is not possible.

Installation of TV satellite dish (location to be determined, hidden from street view).