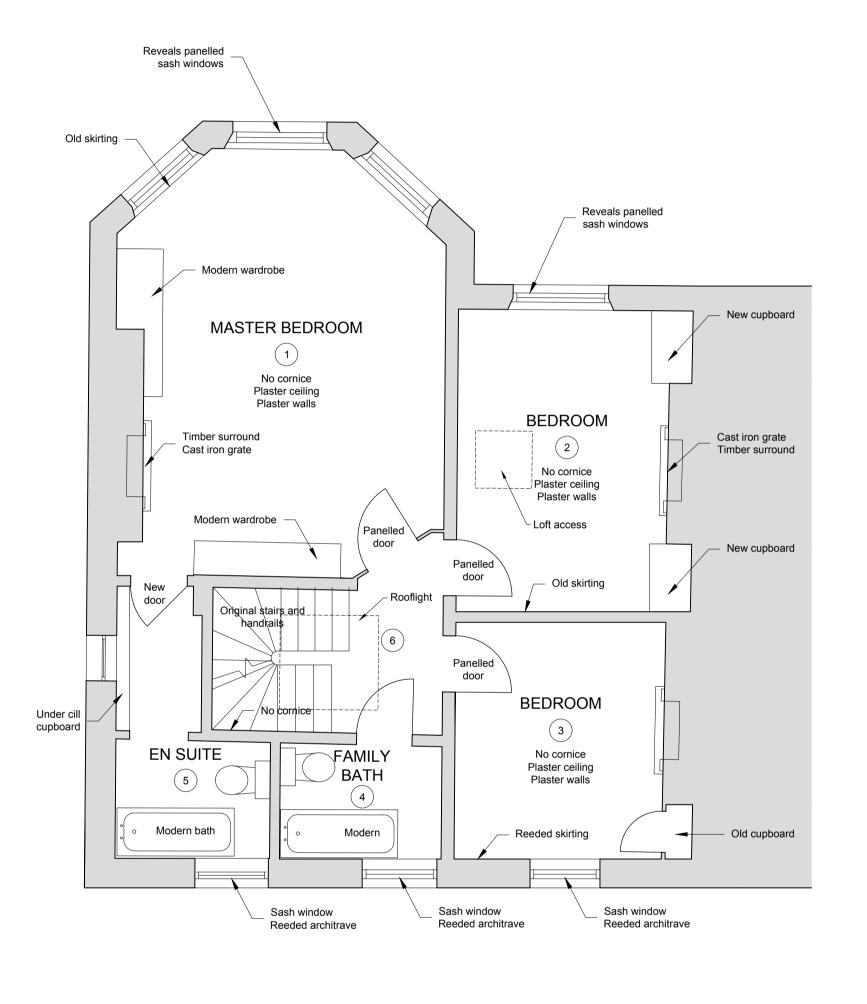

### **Existing Condition**

. No cornice
Reeded skirting
Panelled door
Timber floor
Modern fitted wardrobe to be removed an replaced with more appropriate furniture
Timber fire surround - cast iron insert
Ceiling repairs required following leak damage

No cornice
Reeded skirting
Panelled door
Timber floor Loft access
Old reeded skirting

No corniceReeded skirtingPanelled doorTimber floorOld cupboard

4. Bathroom to be renovated.

To be renovated.

Removal of false ceiling and partition to reinstate original high ceiling.

6. Original stairs and handrails Skylight original? Panelled doors and skirting

ALL DIMENSIONS APPROXIMATE

SCHEME DESIGN SUBJECT TO STRUCTURAL ENGINEER /SERVICES ENGINEER, & PLANNERS COMMENT

FOR PLANNING

### 1. Master Bedroom

Laminate flooring to be replaced with more appropriate timber flooring.

Modern fitted wardrobe to be removed and replaced with more appropriate furniture.

Ceiling and roof repairs required following leak damage

#### 2. Bedroom

Laminate flooring to be replaced with more appropriate timber flooring.

#### 3. Bedroom

Laminate flooring to be replaced with more appropriate timber flooring.

#### 4. Family Bath

To be renovated.

Laminate flooring to be replaced with appropriate floor tiles

#### 5. Master Bedroom: En Suite

To be renovated.
Removal of false ceiling and partition to reinstate original high ceiling.
Laminate flooring to be replaced with appropriate floor tiles

#### 6. Landing

Laminate flooring to be replaced with more appropriate timber flooring.