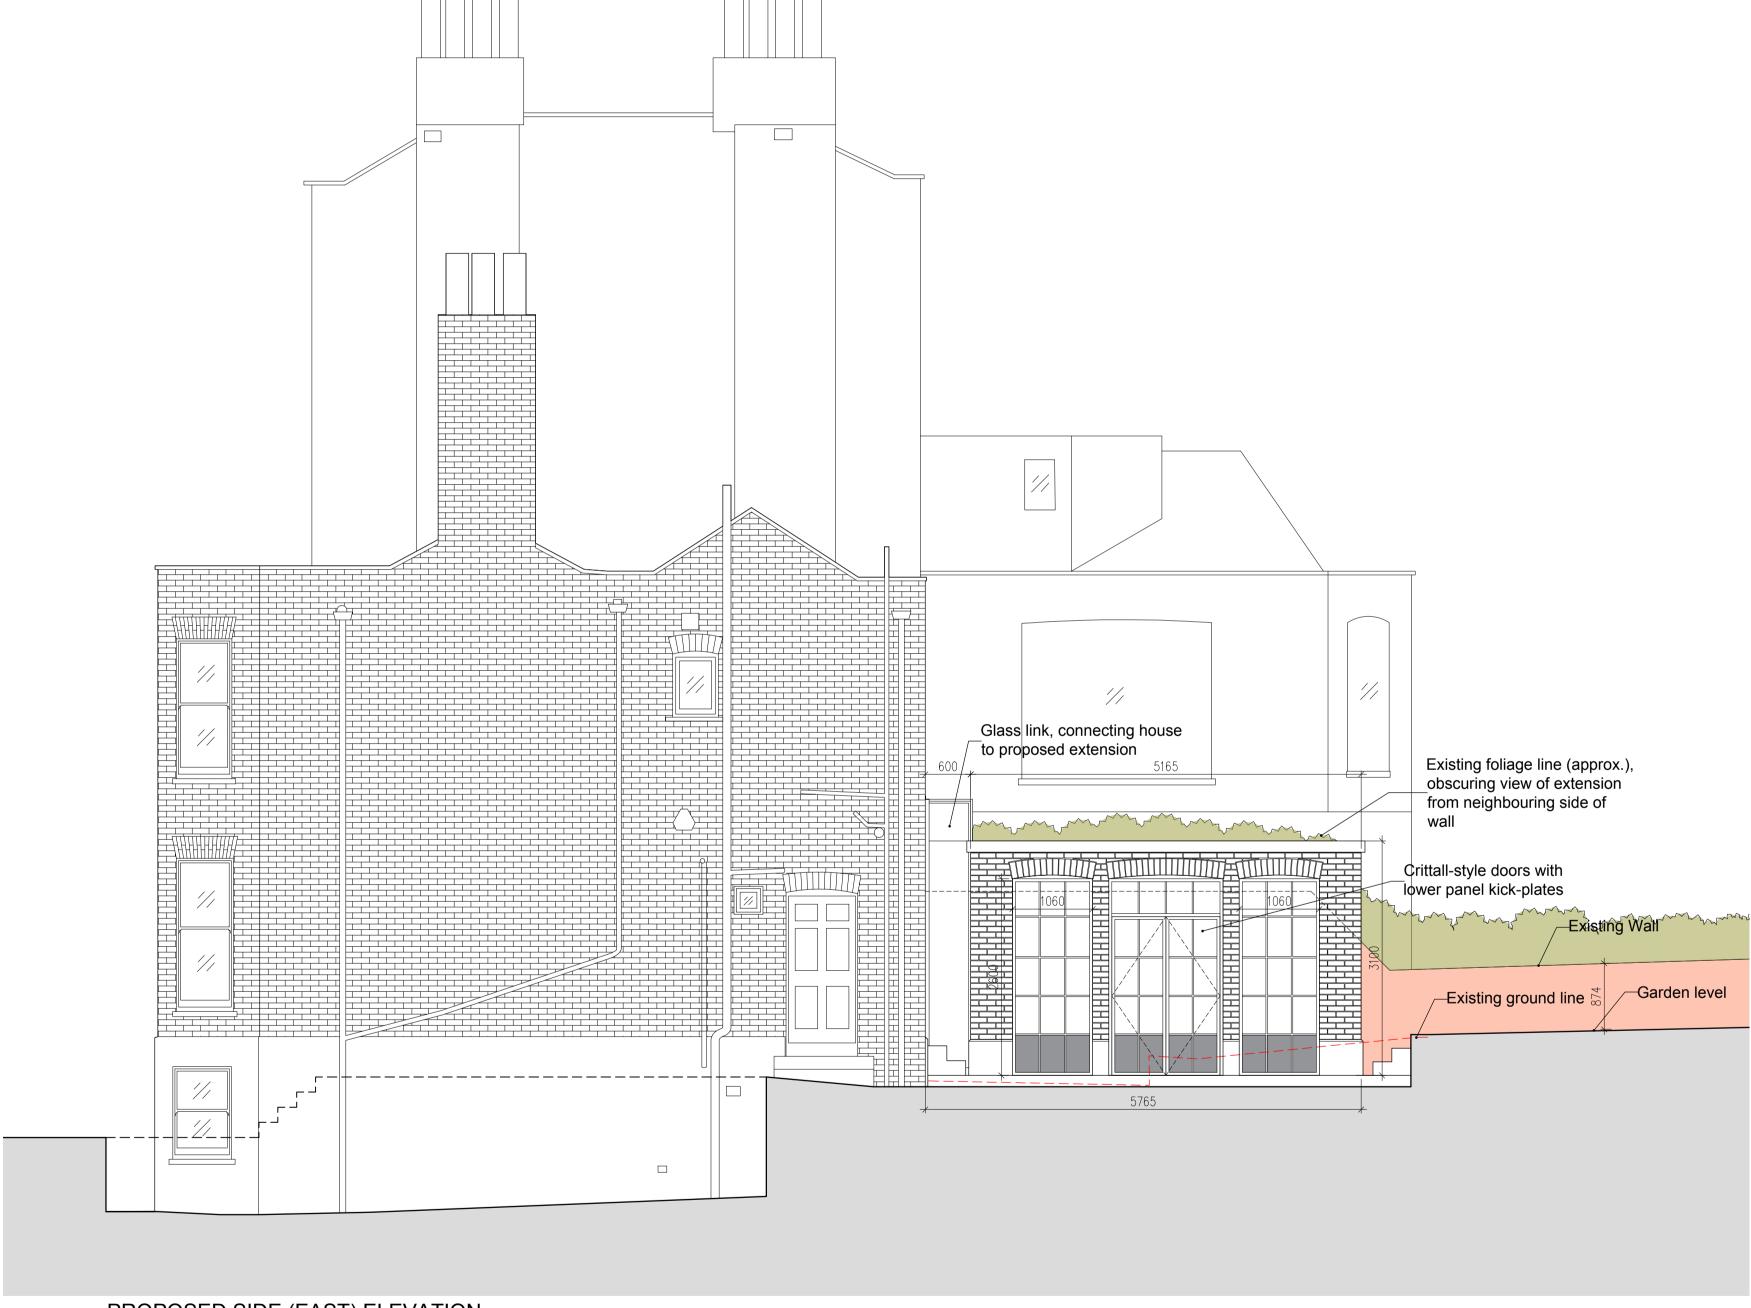

PROPOSED SIDE (EAST) ELEVATION

0m 1m 2m 3m 4m 5m | SCALE 1:50

ALL DIMENSIONS APPROXIMATE

SCHEME DESIGN SUBJECT TO STRUCTURAL ENGINEER /SERVICES ENGINEER, & PLANNERS COMMENT

# FOR PLANNING

| F  23/10/19   Elevation revisions   | HY |
|-------------------------------------|----|
| │ E │15/10/19 │ Elevation revisions | HY |
| D 14/10/19 Elevation revisions      | HY |
| C 08/10/19   Elevation revisions    | HY |
| B 07/10/19 Elevation revisions      | HY |
| A 03/09/19   Elevation revisions    | HY |
|                                     |    |

# BB PARTNERSHIP LTD

C H A R T E R E D A R C H I T E C T S

Studios 33-34, 10 Hornsey St, London. N7 8EL
Tel 020 7336 8555 - e-mail - architect@bbpartnership.co.uk

| client                                                 |             |  |
|--------------------------------------------------------|-------------|--|
| project 9 Pilgrim's Hampstead London NW3 1SJ           | Lane,<br>d, |  |
| drawing<br>Proposed Elevation<br>Side (East) Elevation |             |  |
| ما مد م                                                | acala       |  |

Oct 19 1:50@A1/1:100@A3 HY

drg.no.

FZD\_211

© 2018 BB PARTNERSHIP LIMITED - ALL RIGHTS RESERVED DO NOT SCALE - CHECK ALL DIMENSIONS ON SITE

revision

This drawing is not to be scaled. Use figured dimensions only. All dimensions are to be checked on site and any discrepancies, errors or omissions are to be reported to the architect prior to commencement of works.