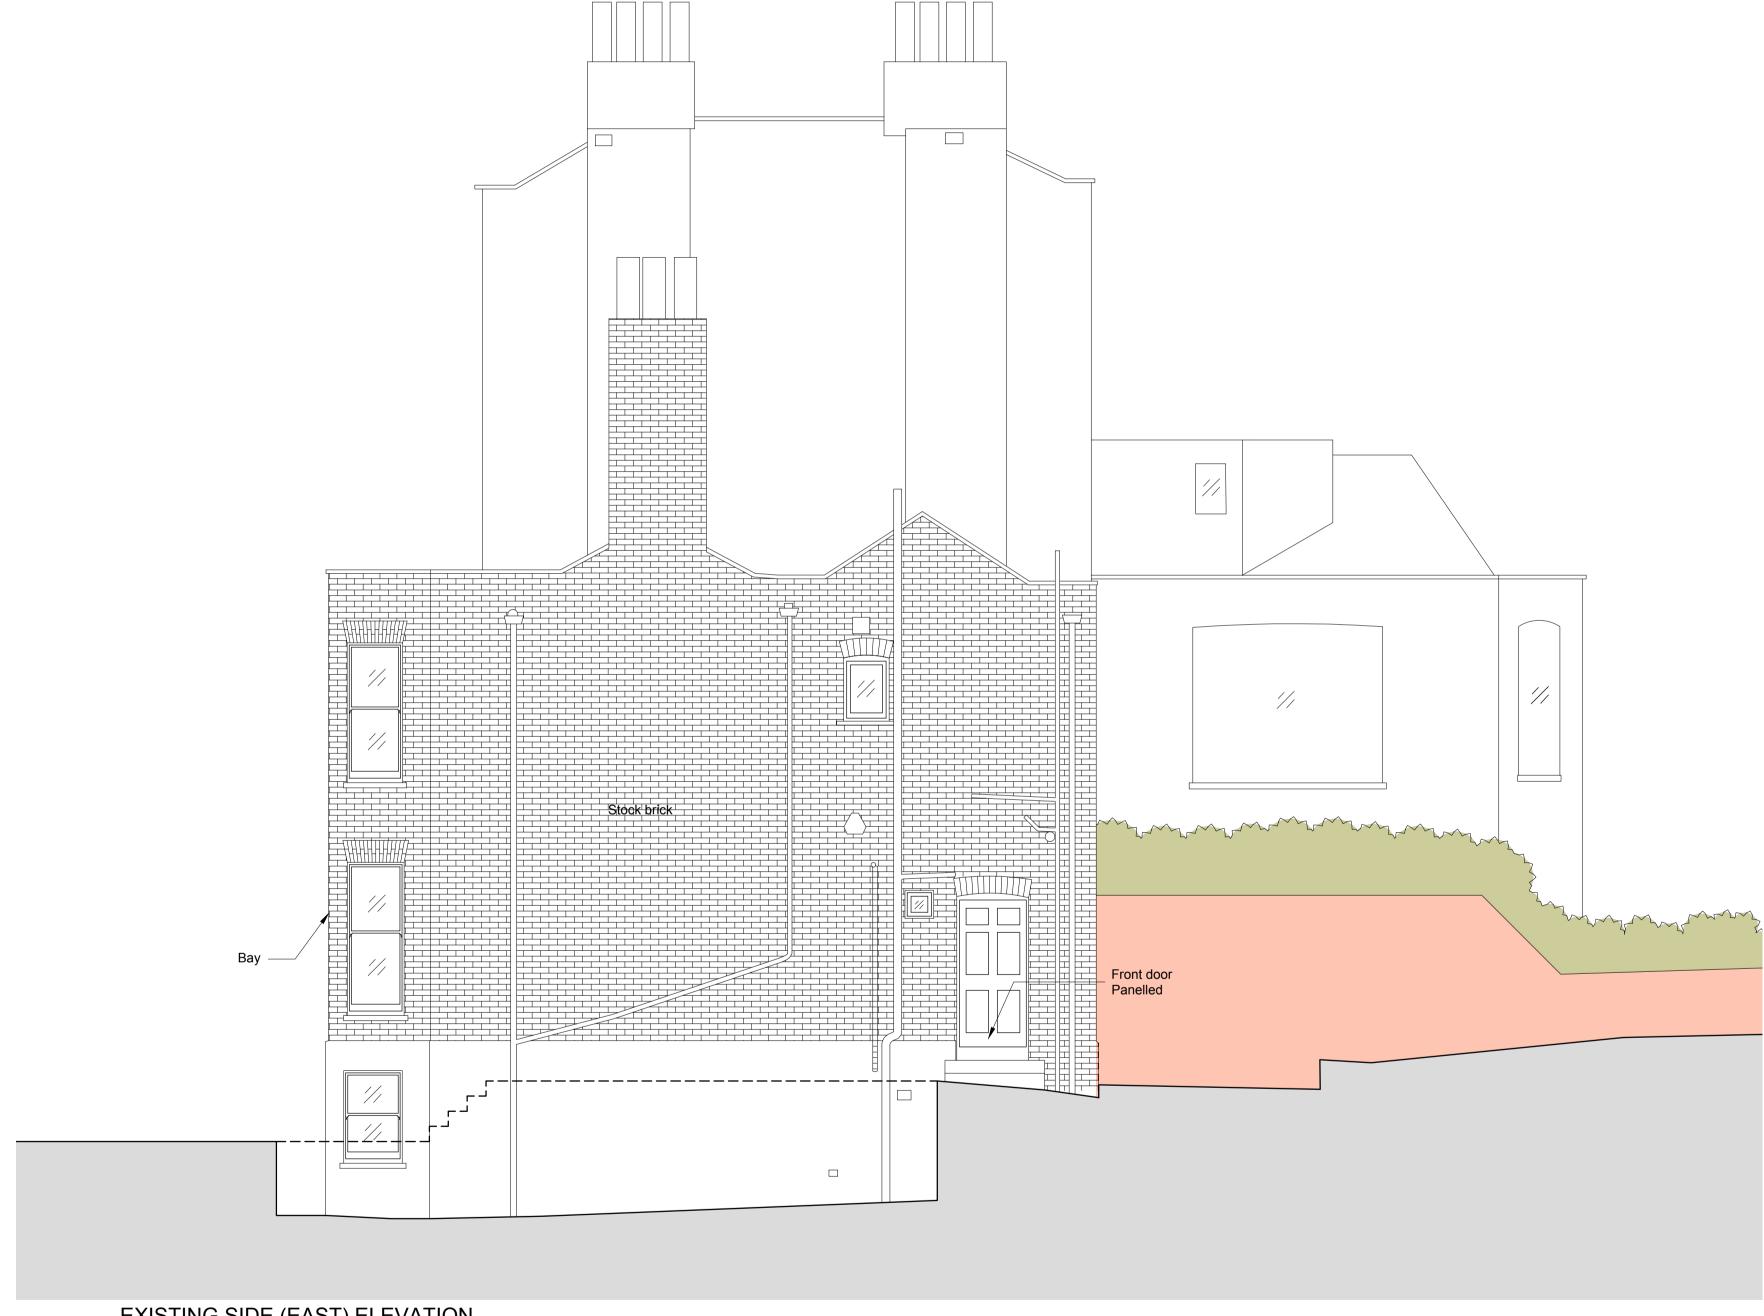

# BB PARTNERSHIP LTD

CHARTERED ARCHITECTS Studios 33-34, 10 Hornsey St, London. N7 8EL Tel 020 7336 8555 - e-mail - architect@bbpartnership.co.uk

| client                                              |
|-----------------------------------------------------|
| project 9 Pilgrim's Lane, Hampstead, London NW3 1SJ |
| drawing Existing Elevation Side (East) Elevation    |