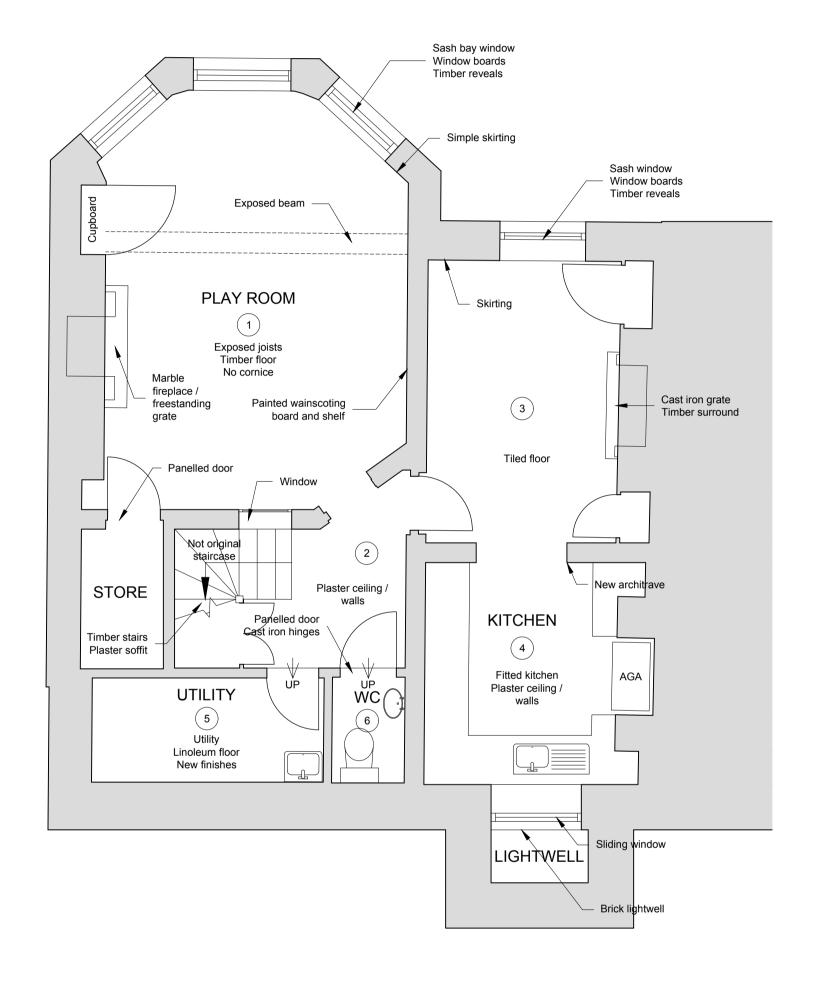

### **Existing Condition**

- Exposed ceiling joists / beam
   Plaster wall
   Timber floor
   Marble fireplace / freestanding grate
   Internal window
   Bay Window
   Panelled doors / cupboard doors
   Simple skirtings
- 2. Not original staircase
  Plaster walls / ceilings
  Panelled doors
  Hinges on W.C. door
  No cornices
  Stairs not original?
  No handrail
- 3 & 4. Horizontal sash windows
  Tiled floor
  kitchen ventilation
  Cast iron grate and timber surround
  Opening between rooms
  Modern architraves
  Brick lightwell?
- 5. Utility Modern throughout
- 6. W.C.

  Modern throughout

General notes:

Damage caused by damp to be repaired throughout

ALL DIMENSIONS APPROXIMATE

SCHEME DESIGN SUBJECT TO STRUCTURAL ENGINEER /SERVICES ENGINEER, & PLANNERS COMMENT

FOR PLANNING