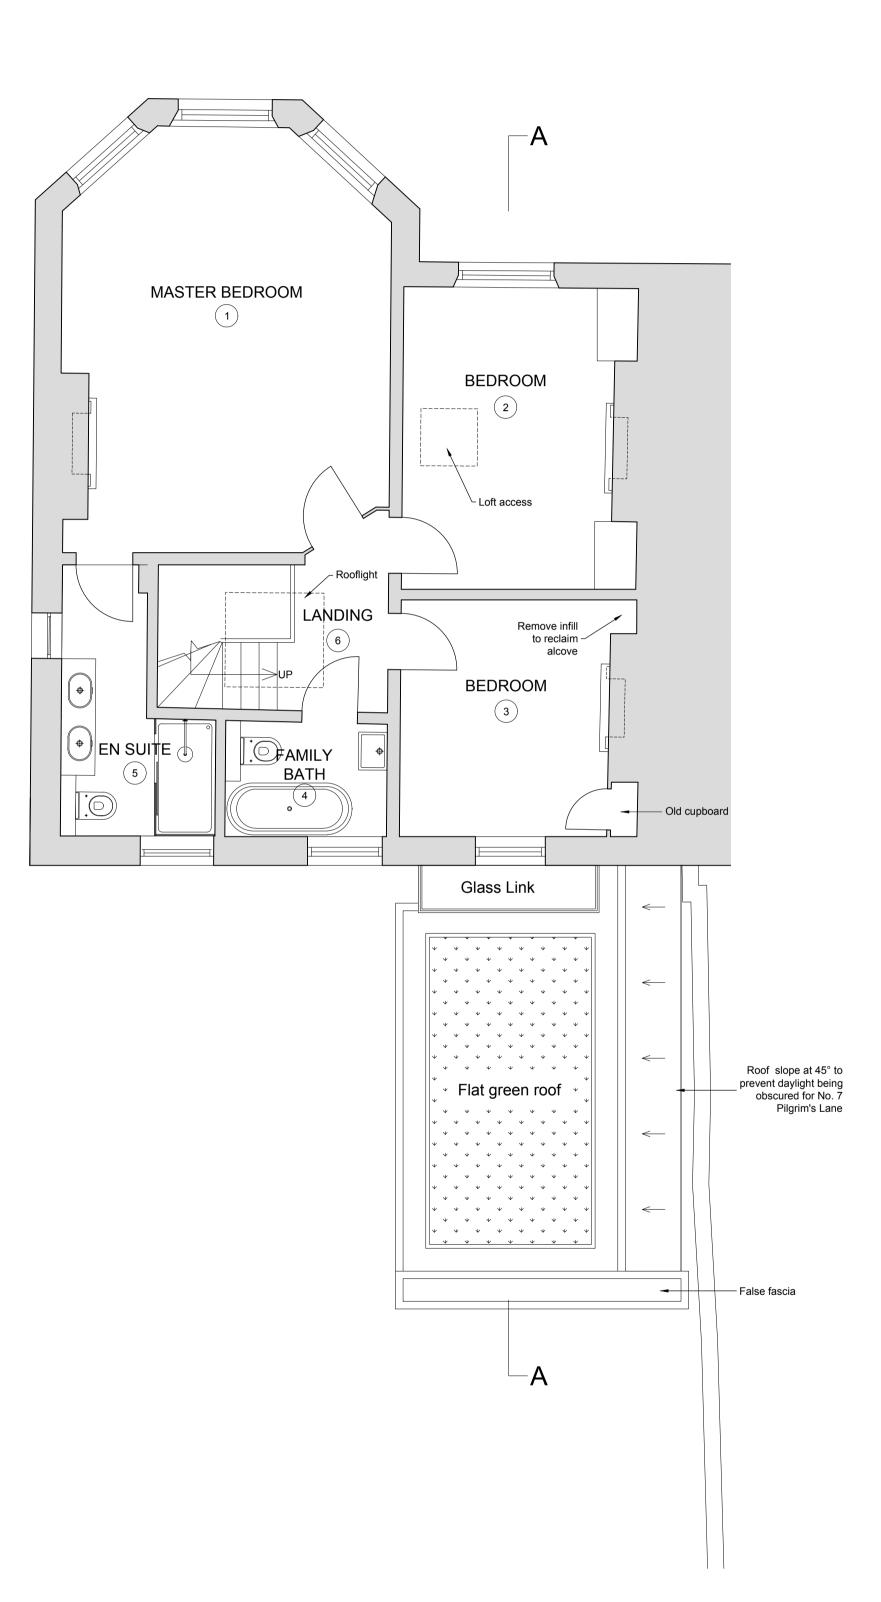

#### **Proposed Works**

### 1. Master Bedroom

Laminate flooring to be replaced with more appropriate timber flooring.

Modern fitted wardrobe to be removed and replaced with more appropriate furniture.

Ceiling and roof repairs required following leak damage

#### 2. Bedroom

Laminate flooring to be replaced with more appropriate timber flooring.

#### 3. Bedroom

Laminate flooring to be replaced with more appropriate timber flooring.

#### 4. Family Bath

To be renovated.

Laminate flooring to be replaced with appropriate floor tiles

#### 5. Master Bedroom: En Suite

To be renovated.
Removal of false ceiling and partition to reinstate original high ceiling.
Laminate flooring to be replaced with appropriate floor tiles

#### 6. Landing

Laminate flooring to be replaced with more appropriate timber flooring.

### General notes:

Chimneys to be relined.

All windows to be refurbished and repaired where necessary.

All internal doors to be refurbished and repaired where necessary.

All radiators to be replaced by more stylistically appropriate heating system.

Ceiling spotlighting to be replaced with more appropriate central and wall lighting.

Damage caused by damp to be repaired throughout.

ALL DIMENSIONS APPROXIMATE

SCHEME DESIGN SUBJECT TO STRUCTURAL ENGINEER /SERVICES ENGINEER, & PLANNERS COMMENT