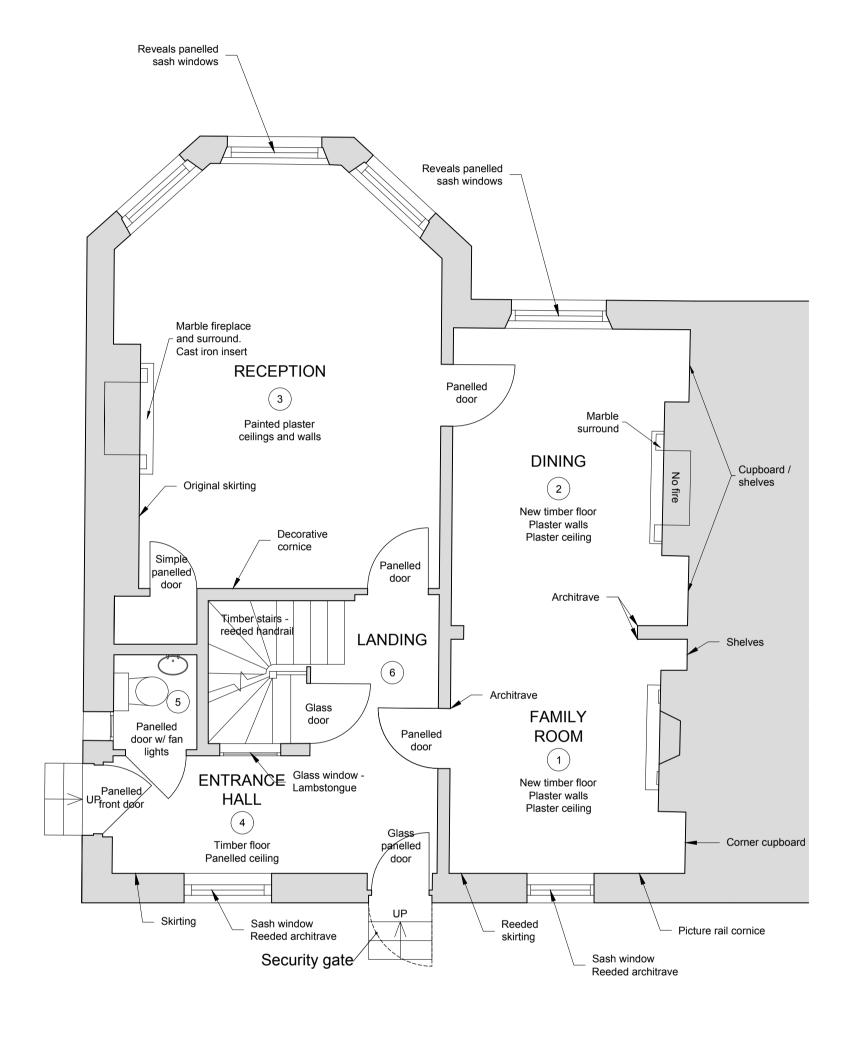

### **Existing Condition**

Walls: Painted plaster Ceiling: Painted ceilings (new) Simple picture rail cornice Fireplace simple surround Cast iron grate Corner cupboard (new) Panelled doors: -6 panel -raised and fielded mouldings Reeded skirtings / panels / architraves Windows: -single glazed -Timber reveals / window board Modern timber floor Opening to 2. Treated architrave

2. Walls: Painted plaster
Ceiling: Painted ceilings (new)
Simple picture rail cornice
Fireplace simple surround
No cast iron grate

Stairs of original

- 3. Walls: Painted plaster
  Ceiling: Painted ceilings (new)
  Simple picture rail cornice
  Fireplace simple surround
  Elaborate cornice
  Simple cupboard door
- Walls: Painted plaster
  Ceiling: Painted ceilings (new)
  Simple picture rail cornice
  Panelled ceiling (no cornice)
  Glazed panelled doors (W.C. / stairs / garden)
  Front door
- Walls: Painted plaster
   Ceiling: Painted ceilings (new)
   Modern floor
   Small fixed window
- Stairs timber: original
  Wreathed hardwood handrail

#### 1. Family Room

Fireplace to be refurbished and reinstated. Laminate flooring to be replaced with more appropriate timber flooring.

### 2. Dining Room

Fireplace to be refurbished and reinstated.
Existing cupboard/shelves to be replaced with more appropriate joinery.
Laminate flooring to be replaced with more appropriate timber flooring.

### 3. Reception

Marble fireplace surround to be refurbished.

Laminate flooring to be replaced with more appropriate timber flooring.

Alcove to be reopened.

4. Hall

\_

#### 5. WC

Sanitary ware to be repositioned.

#### 6. Landing

-