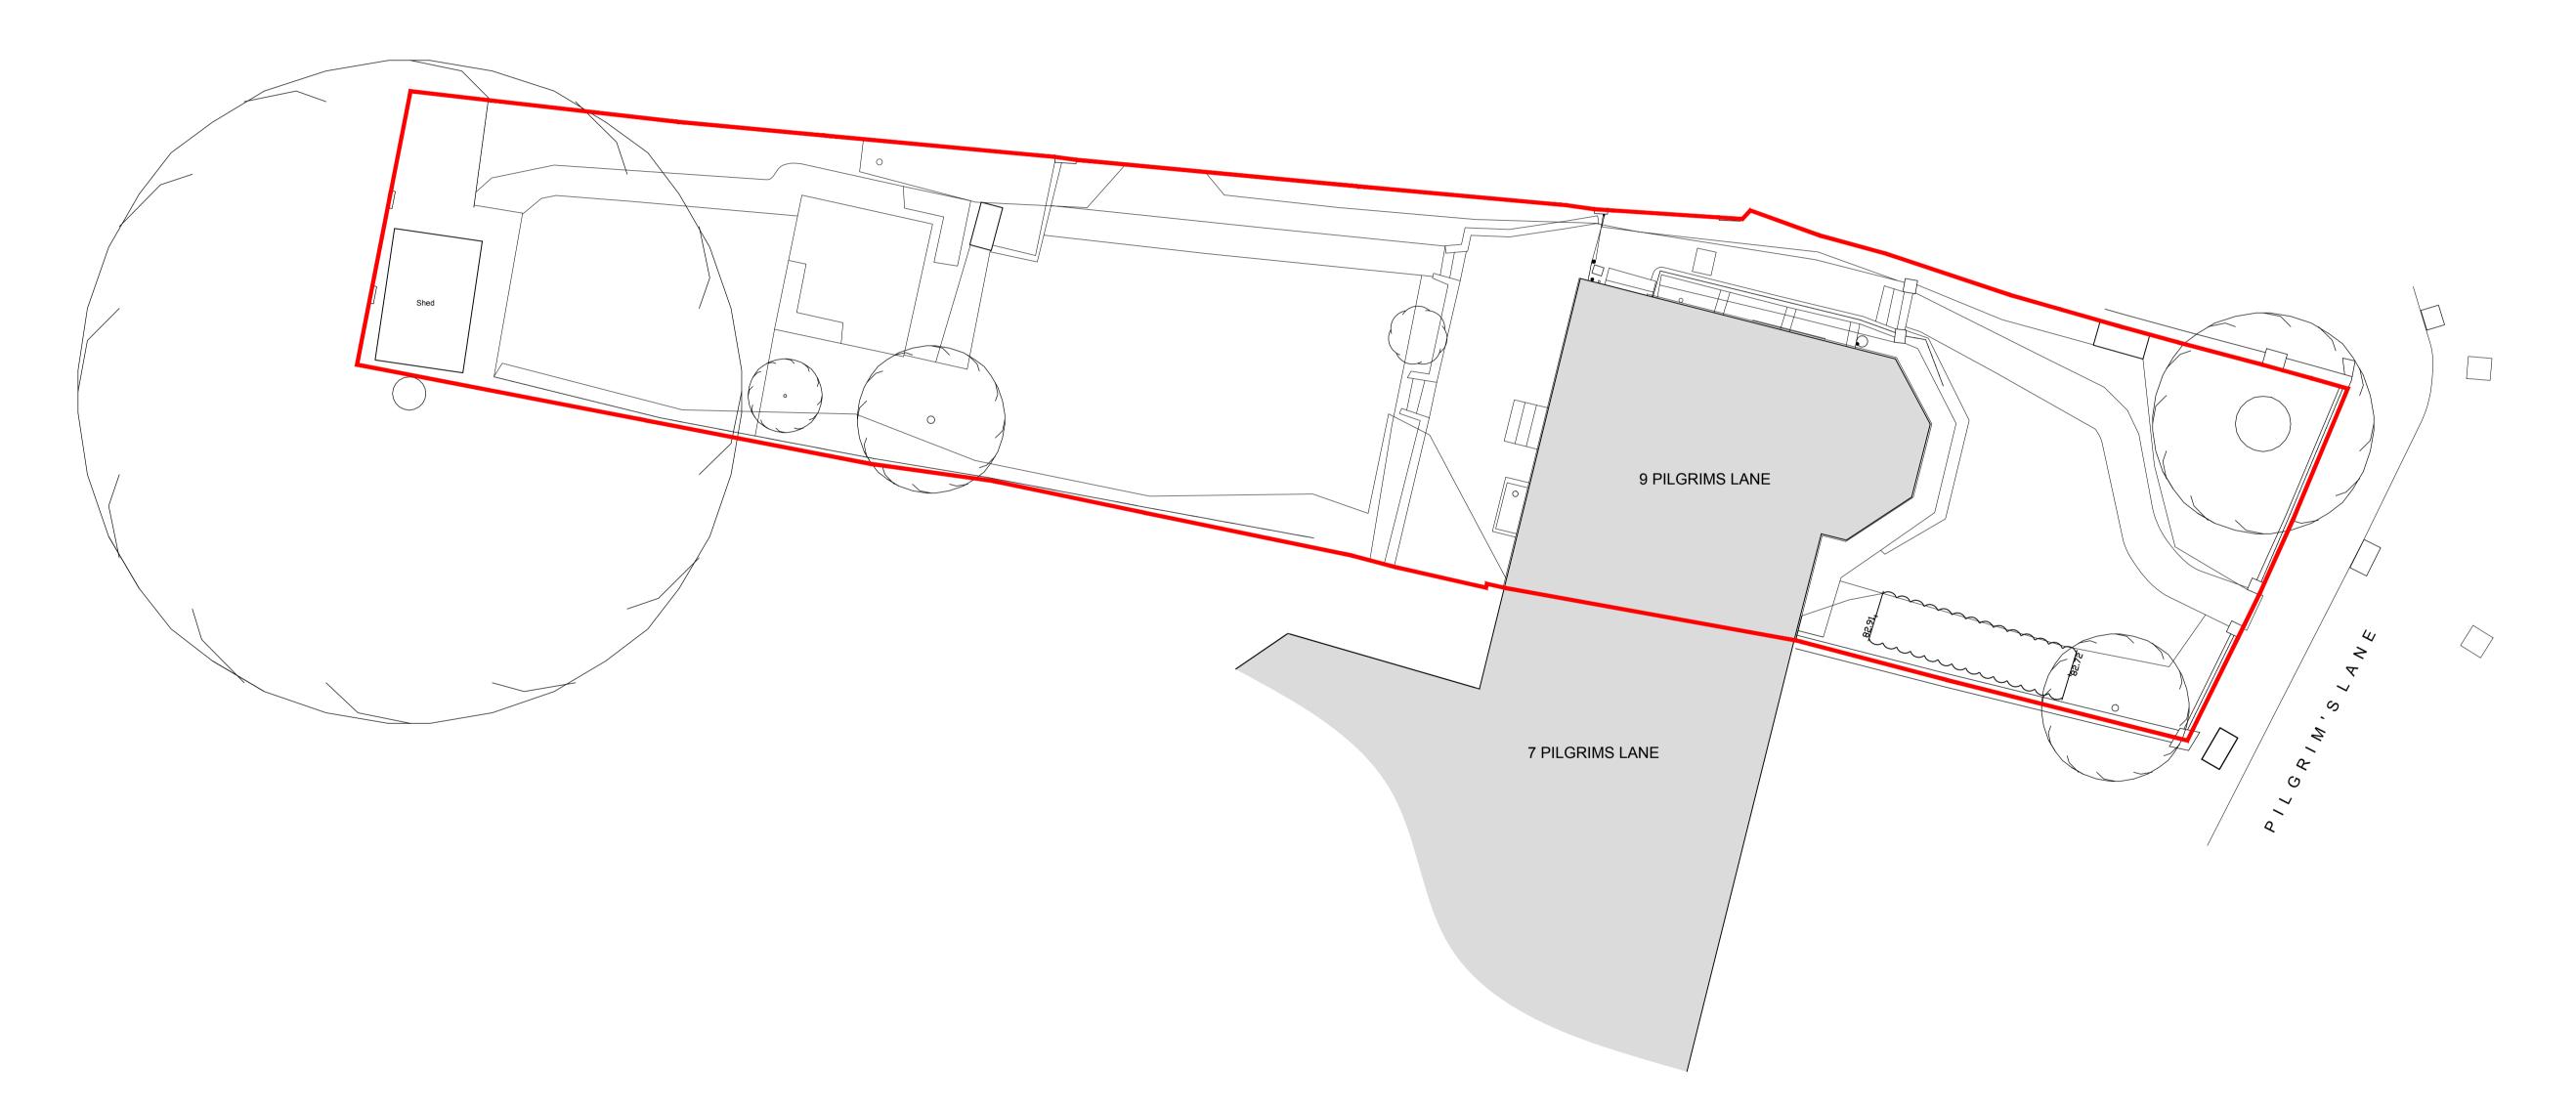

# BB PARTNERSHIP LTD

CHARTERED ARCHITECTS

Studios 33-34, 10 Hornsey St, London. N7 8EL
Tel 020 7336 8555 - e-mail - architect@bbpartnership.co.uk

| C   | lient                                                           |
|-----|-----------------------------------------------------------------|
| H   | oroject<br>9 Pilgrim's Lane,<br>Hampstead,<br>London<br>NW3 1SJ |
| - 1 | Irawing<br>Existing Site Plan<br>Ground Floor                   |

| data    | acala | drown by |
|---------|-------|----------|
| date    | scale | drawn by |
| Nov 19  | 1:100 | HY       |
|         |       |          |
| drg.no. |       | revision |
| FZD 10  | 10    |          |
|         | )O    | -        |