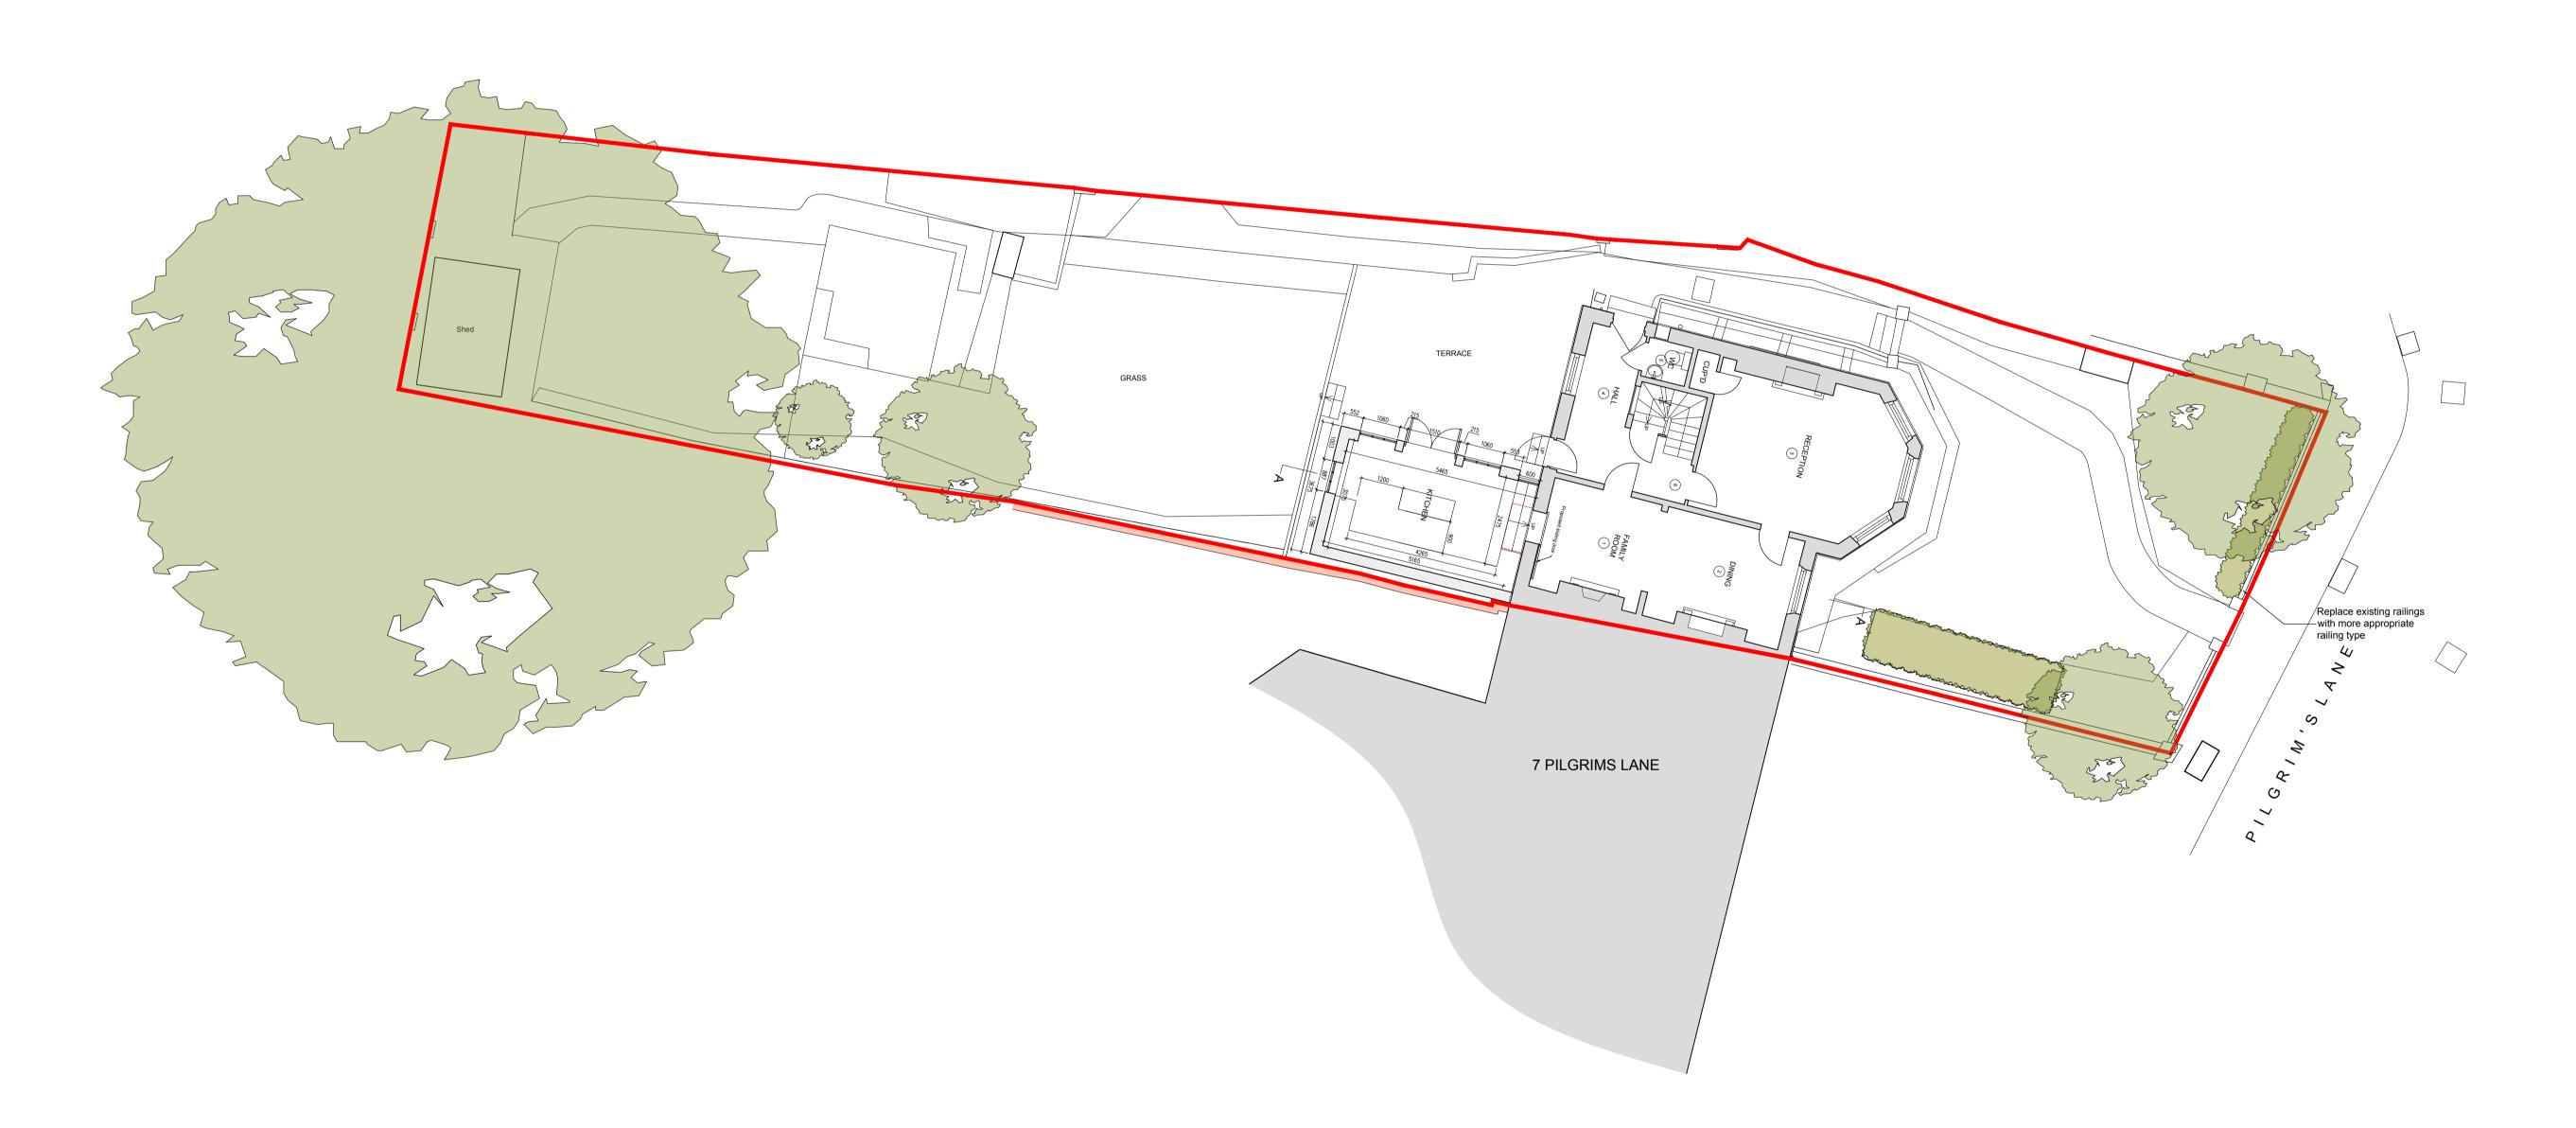

# FOR PLANNING

B 06/11/19 Plan revision - vegetation added A 23/10/19 Plan revision

### BB PARTNERSHIP LTD

C H A R T E R E D A R C H I T E C T S

Studios 33-34, 10 Hornsey St, London. N7 8EL
Tel 020 7336 8555 - e-mail - architect@bbpartnership.co.uk

| client                                    |
|-------------------------------------------|
|                                           |
| project                                   |
| 9 Pilgrim's Lane,<br>Hampstead,<br>London |
| NW3 1SJ                                   |
| drawing                                   |
| Proposed Site Plan                        |
|                                           |

| date    | scale | drawn by |
|---------|-------|----------|
| Nov 19  | 1:100 | HY       |
| drg.no. |       | revision |
| FZD_20  | 00    | В        |

© 2018 BB PARTNERSHIP LIMITED - ALL RIGHTS RESERVED DO NOT SCALE - CHECK ALL DIMENSIONS ON SITE

0m 2m 4m 6m 8m 10m | SCALE 1:100

This drawing is not to be scaled. Use figured dimensions only. All dimensions are to be checked on site and any discrepancies, errors or omissions are to be reported to the architect prior to commencement of works.