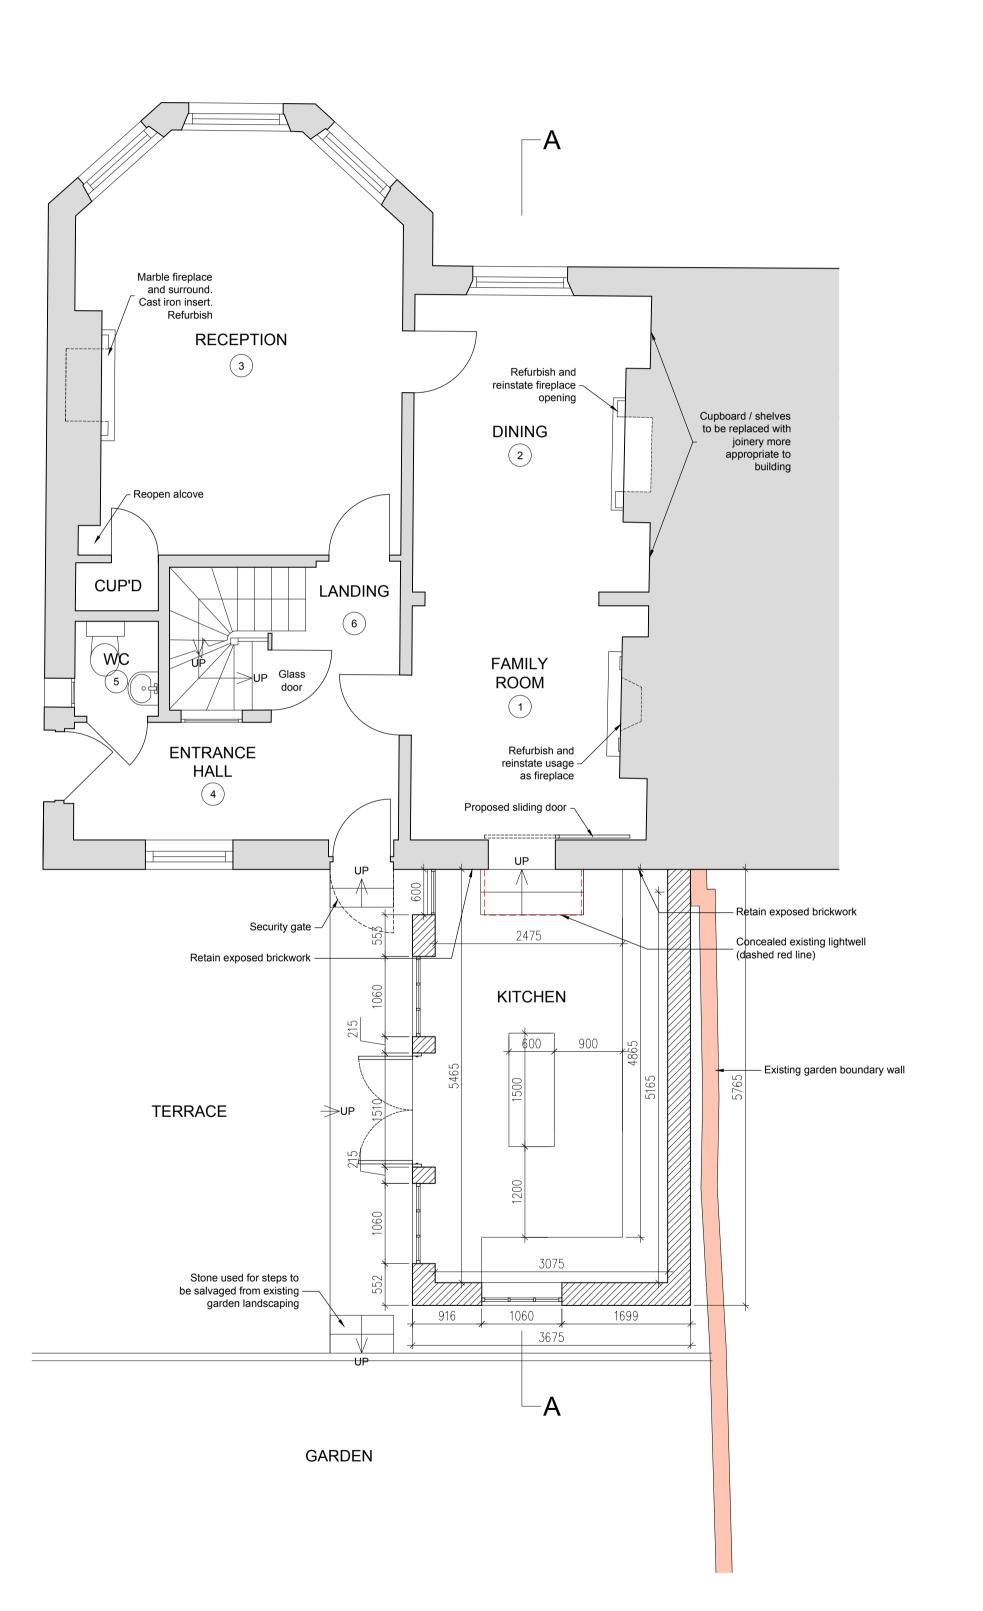

#### **Proposed works**

#### 1. Family Room

Fireplace to be refurbished and reinstated. Laminate flooring to be replaced with more appropriate timber flooring.

### 2. Dining Room

Fireplace to be refurbished and reinstated.
Existing cupboard/shelves to be replaced with more appropriate joinery.
Laminate flooring to be replaced with more appropriate timber flooring.

### 3. Reception

Marble fireplace surround to be refurbished.

Laminate flooring to be replaced with more appropriate timber flooring.

Alcove to be reopened.

4. Hall

\_

#### 5. WC

Sanitary ware to be repositioned.

#### 6. Landing

-

#### General notes:

Chimneys to be relined and all fireplaces to be brought back to usable condition.

Existing laminate flooring to be replaced with more appropriate herringbone wood or reclaimed oak wood panel flooring.

All windows to be refurbished and repaired where necessary.

All internal doors to be refurbished and repaired where necessary.

Damage caused by damp to be repaired throughout.

All radiators to be replaced by more stylistically appropriate heating system.