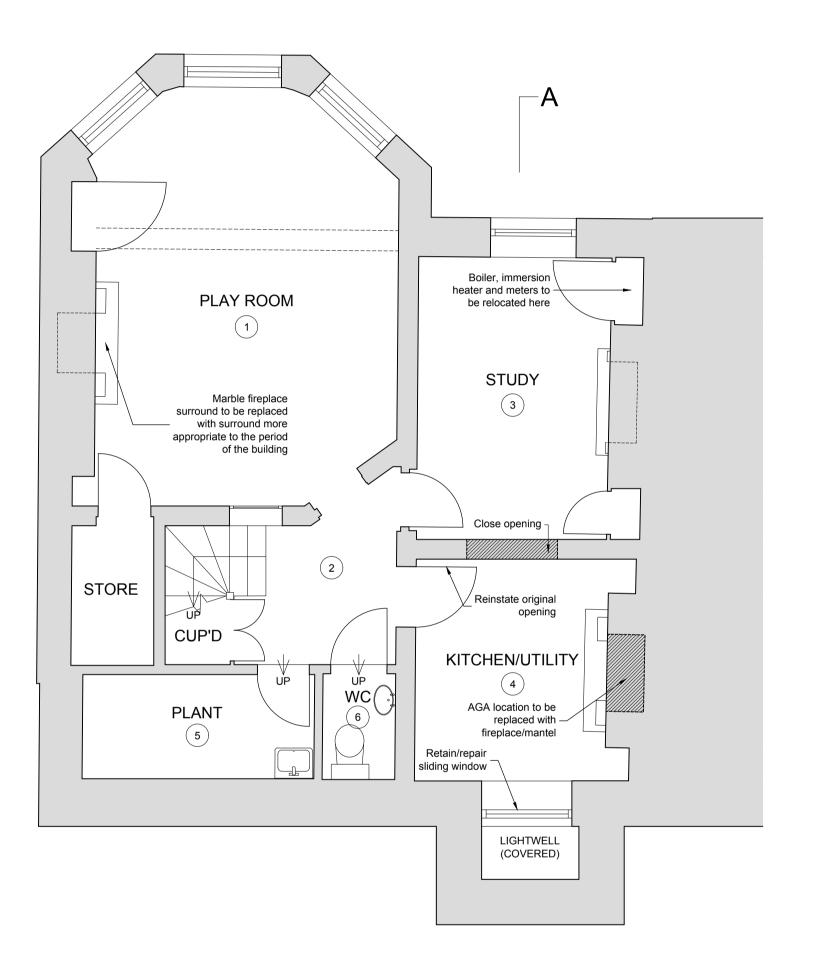

### **Proposed Works**

### 1. Playroom

Marble fireplace surround to be replaced.

Laminate flooring to be replaced with more appropriate timber flooring.

#### 2. Hal

Laminate flooring to be replaced with more appropriate timber flooring.

#### 3. Study

Remove modern ceiling lighting and replace with more traditional wall lights and lamps.

### 4. Kitchen/Utility

Remove modern ceiling lighting and replace with more traditional wall lights and lamps.

#### 5. Plant Room

Remove modern fluorescent lighting and replace with more traditional wall lights.
Boiler and immersion heater to be relocated to plant room from existing location of store room.

#### 6. WC

### General:

Damage caused by damp to be repaired throughout.

All windows to be refurbished and repaired where necessary.

All internal doors to be refurbished and repaired where necessary.

All radiators to be replaced by more stylistically appropriate heating system.