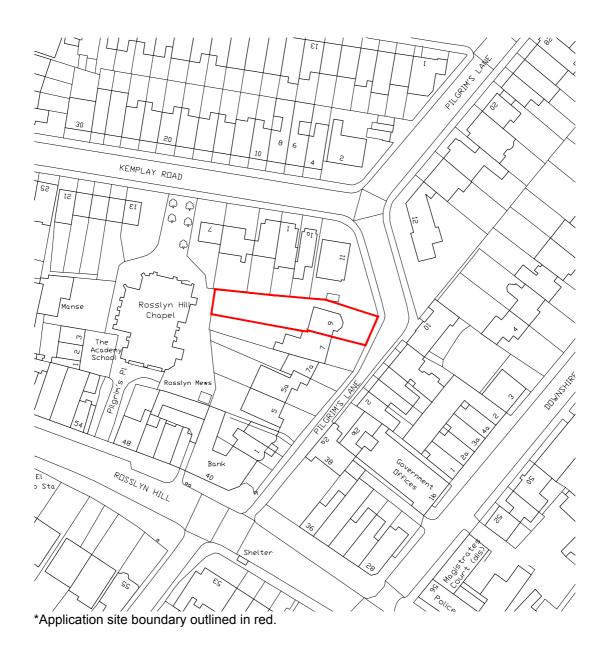

| project            | date     | scale  | drawn |
|--------------------|----------|--------|-------|
| 9 Pilgrim's Lane,  | Nov 19   | 1:1250 | HY    |
| Hampstead, NW7 1SJ | 100 13   | 111230 |       |
| drawing            | drwg. no |        | rev.  |
| Location Plan      | FZD_001  |        | -     |