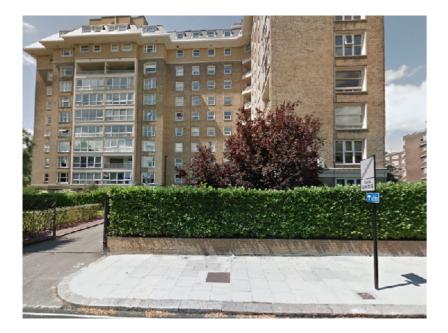

LOCATION B WITHOUT POLE

LOCATION B WITH POLE

Ν

LOCAL PLAN SCALE 1:100

**DESCRIPTION:** 

Ν

A 5.5 metre high, 76dia pole at the rear of the footpath directly behind the existing parking sign pole which it is to replace, with a clear % f(x) = 0nylon wire crossing St John's Wood Park to a matching pole adjacent to the Boydell Court east boundary brick wall with railings over and hedge behind, screened from the block by the copper beech tree. Parking sign refixed at existing height and footpath reinstated in former sign location.