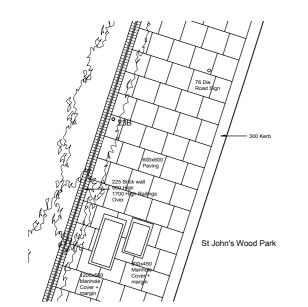

LOCATION B WITHOUT POLE

LOCATION B WITH POLE

Ν

LOCAL PLAN SCALE 1:100

**DESCRIPTION:** 

Ν

A 5.5 metre high, 76dia pole at the rear of the footpath directly behind the existing parking sign pole which it is to replace, with a clear % f(x) = 0nylon wire crossing St John's Wood Park to a matching pole adjacent to the Boydell Court east boundary brick wall with railings over and hedge behind, screened from the block by the copper beech tree. Parking sign refixed at existing height and footpath reinstated in former sign location.