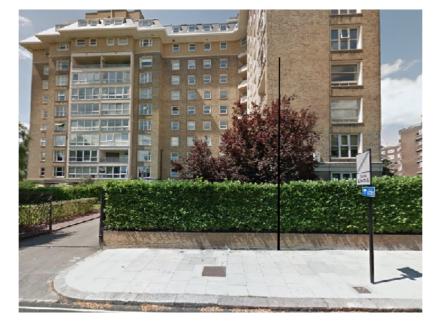

LOCATION B WITHOUT POLE

LOCATION B WITH POLE

Ν

LOCAL PLAN SCALE 1:100

**DESCRIPTION:** 

Ν

A 5.5 metre high, 76dia pole at the rear of the footpath directly behind the existing parking sign pole which it is to replace, with a clear % f(x) = 0nylon wire crossing St John's Wood Park to a matching pole adjacent to the Boydell Court east boundary brick wall with railings over and hedge behind, screened from the block by the copper beech tree. Parking sign refixed at existing height and footpath reinstated in former sign location.