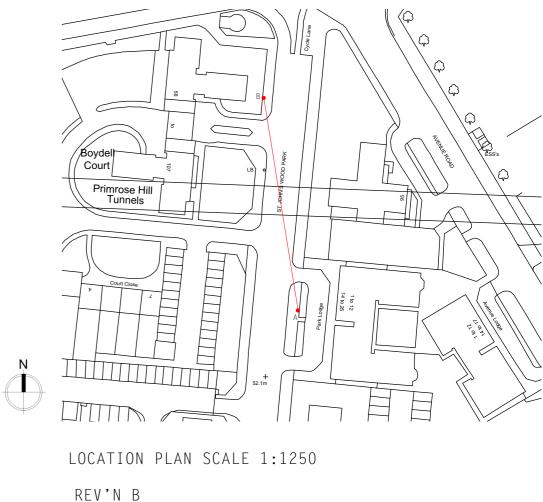

LOCATION B WITHOUT POLE



LOCATION B WITH POLE



Ν

LOCAL PLAN SCALE 1:100

**DESCRIPTION:** 

Ν

A 5.5 metre high, 76dia pole at the rear of the footpath directly behind the existing parking sign pole which it is to replace, with a clear % f(x) = 0nylon wire crossing St John's Wood Park to a matching pole adjacent to the Boydell Court east boundary brick wall with railings over and hedge behind, screened from the block by the copper beech tree. Parking sign refixed at existing height and footpath reinstated in former sign location.



CAMDEN ERUV - LOCATION 5 - ST JOHNS WOOD PARK

DRAWING REF: 868.05B



## **ROSENFELDER ASSOCIATES**

Chartered Architects + Planning Consultants 10-12 Perrins Court Hampstead LONDON NW3 (020) 7794 4425