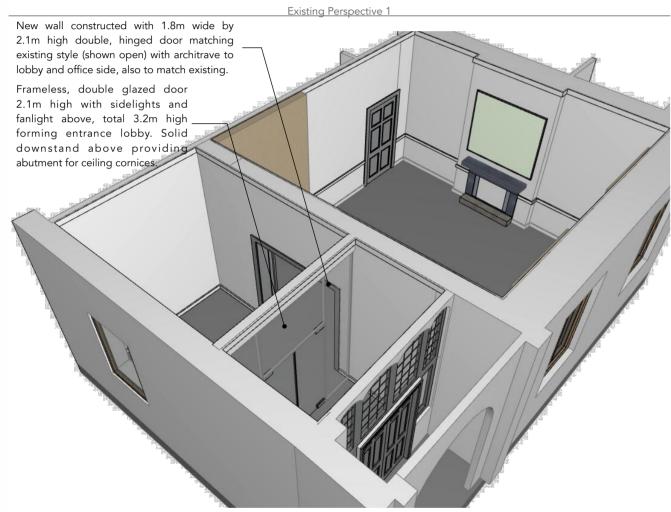

Existing Perspective 3

Proposed Perspective 2

Example internal frameless glazed doors (IQ Glass) with typical section

Proposed Perspective 3

Proposed Elevation of Frameless Glazed Doors

paper size A2 scale NTS architecture / interiors / landscape