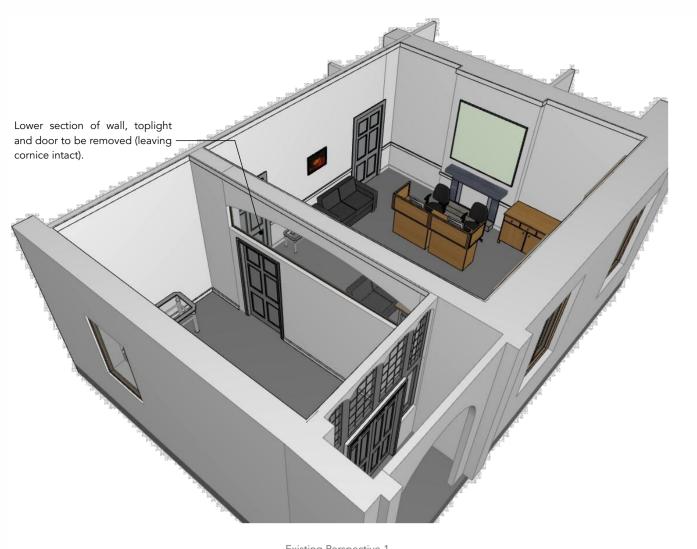

Existing Perspective 3

Proposed Perspective 2

Example internal frameless glazed doors (IQ Glass) with typical section

Proposed Perspective 3

Proposed Elevation of Frameless Glazed Doors

paper size A2 scale NTS architecture / interiors / landscape