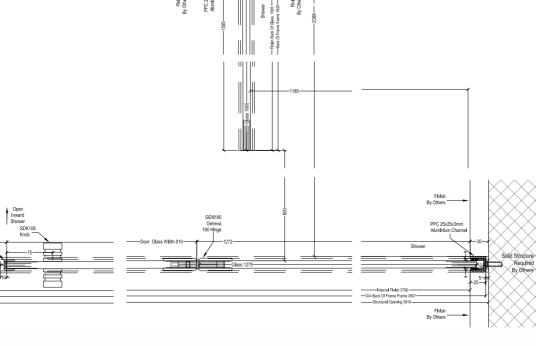

Existing Perspective 3

Proposed Perspective 2

Example internal frameless glazed doors (IQ Glass) with typical section

Proposed Perspective 3

Proposed Elevation of Frameless Glazed Doors

paper size A2 scale NTS architecture / interiors / landscape