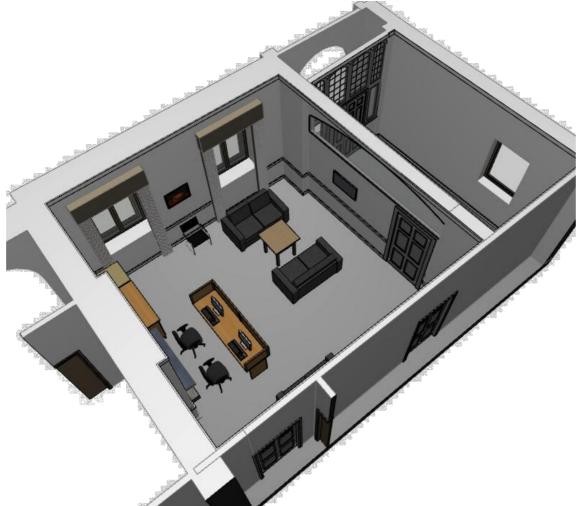

Existing Perspective 3

Proposed Perspective 2

Example internal frameless glazed doors (IQ Glass) with typical section

Proposed Perspective 3

Proposed Elevation of Frameless Glazed Doors

paper size A2 scale NTS architecture / interiors / landscape