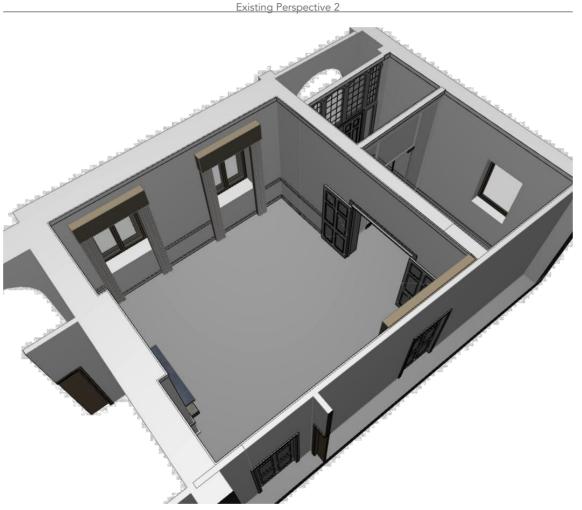

Existing Perspective 3

Proposed Perspective 2

Example internal frameless glazed doors (IQ Glass) with typical section

Proposed Perspective 3

Proposed Elevation of Frameless Glazed Doors

paper size A2 scale NTS architecture / interiors / landscape