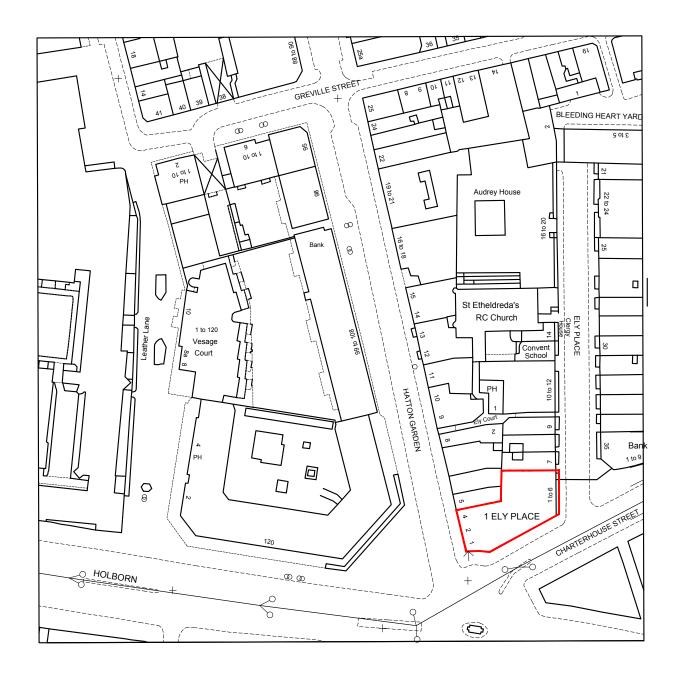

notes

copyright
This drawing is the property of dMFK Architects ltd. No disclosure or copy of it may be made without the written permission of dMFK Architects ltd.

**DE METZ FORBES KNIGHT** ARCHITECTS

add: the old library 119 cholmley gardens london nw6 1aa t 020 7435 1144 f 020 7435 0884 mail info@dmfk.co.uk drawing title 1 ELY PLACE, LONDON, SITE PLAN

| EC1N 6RY                               |                    |                       |                |           |
|----------------------------------------|--------------------|-----------------------|----------------|-----------|
| client                                 | scale at A1        | scale at A3           | drawn          | date      |
| Sir Maurice Hatter<br>T/A 1 Ely Estate | N/A<br>project no. | 1:1250<br>drawing no. | ET<br>revision | AUGUST 19 |
|                                        | 2151               | A00                   | -              |           |