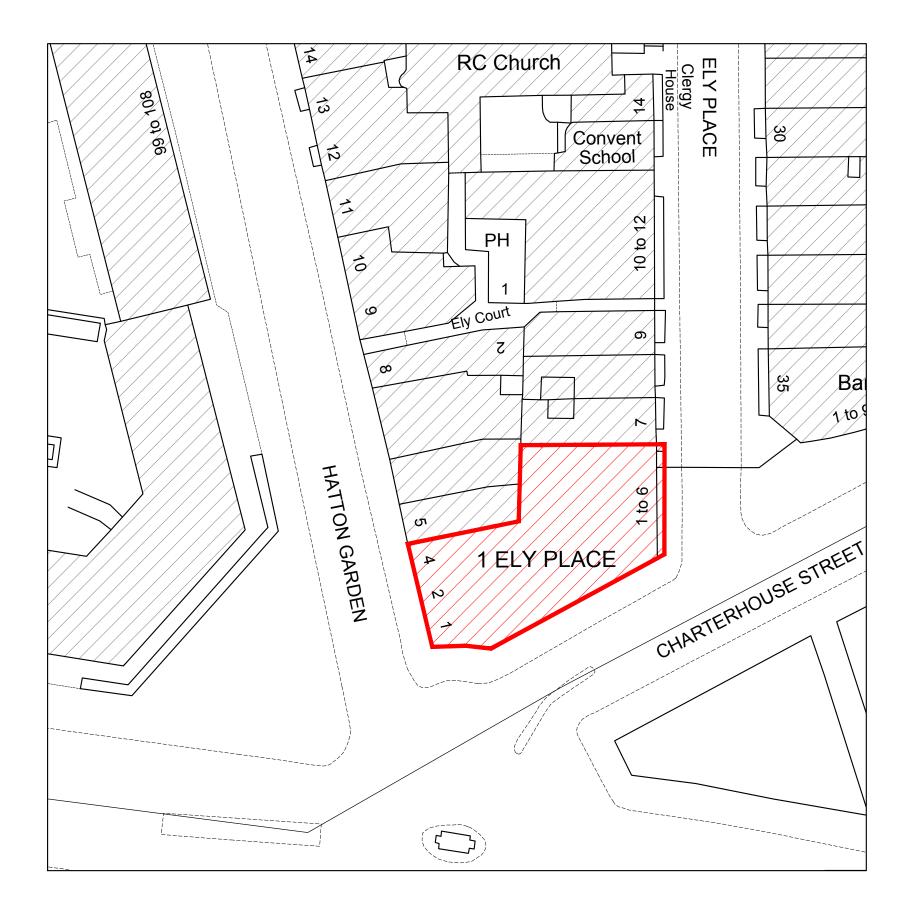

## **DE METZ FORBES KNIGHT** ARCHITECTS

| project                                | drawing title       | drawing title        |                |          |
|----------------------------------------|---------------------|----------------------|----------------|----------|
| 1 ELY PLACE, LONDON,<br>EC1N 6RY       | IMMEDIATE SITE PLAN |                      |                |          |
| client                                 | scale at A1         | scale at A3          | drawn          | date     |
| Sir Maurice Hatter<br>T/A 1 Ely Estate | N/A<br>project no.  | 1:500<br>drawing no. | ET<br>revision | AUGUST 1 |

A05

2151

DMFK Architects Ltd take no responsibility for dimensions obtained by scaling from this drawing. If no dimension is shown the recipient must ascertain the dimension specifically from the architect or by site measurement and may not rely on the drawing. Supply of the drawing in digital form is solely for convenience and no reliance may be placed on any data in digital form. All data must be checked against hard copy. This drawing is issued for design intent only and should not be used for construction unless stated.