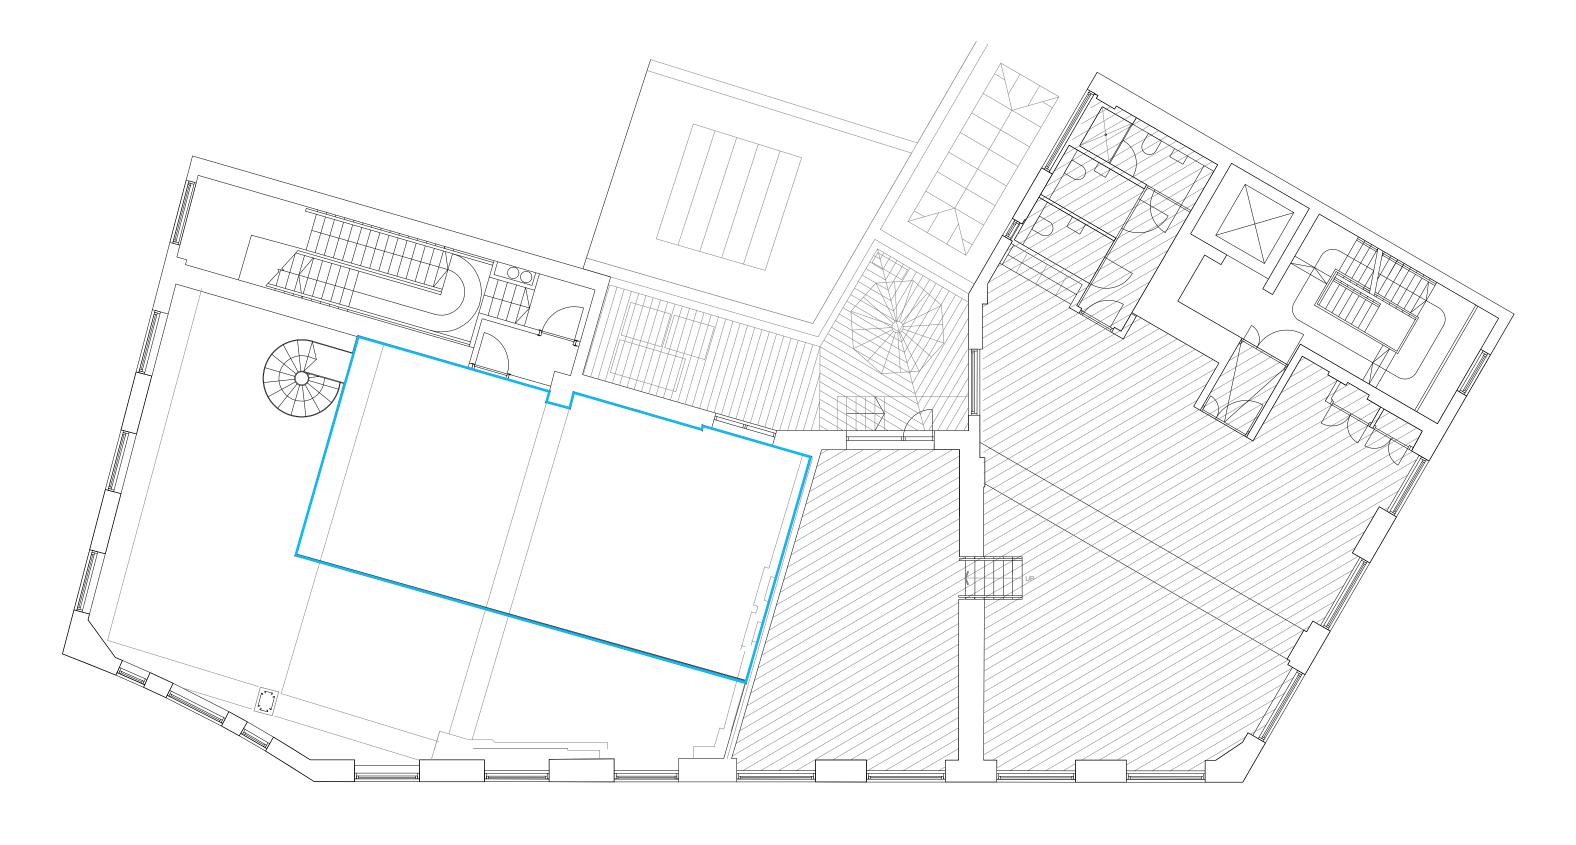

# **dMFK**

| D.F. | 84577 | FORRES  | VNIOUT | A DOLUTEOTO |
|------|-------|---------|--------|-------------|
| IJF  | MFI/  | FIIKKES | KNIGHI | ARCHITECTS  |

| add: the old library 119 cholmley gardens |                     | a t 020 7435 1144 f 020 7435 0884 mail info@dmfk.co.u |                |         |  |
|-------------------------------------------|---------------------|-------------------------------------------------------|----------------|---------|--|
| project                                   | drawing title       | drawing title                                         |                |         |  |
| 1 ELY PLACE, LONDON,<br>EC1N 6RY          |                     | EXISTING<br>MEZZANINE FLOOR PLAN                      |                |         |  |
| client                                    | scale at A1         | scale at A3                                           | drawn          | date    |  |
| Sir Maurice Hatter<br>T/A 1 Ely Estate    | 1:50<br>project no. | 1:100<br>drawing no.                                  | ET<br>revision | JUNE 19 |  |
|                                           | 2151                | A13                                                   |                |         |  |