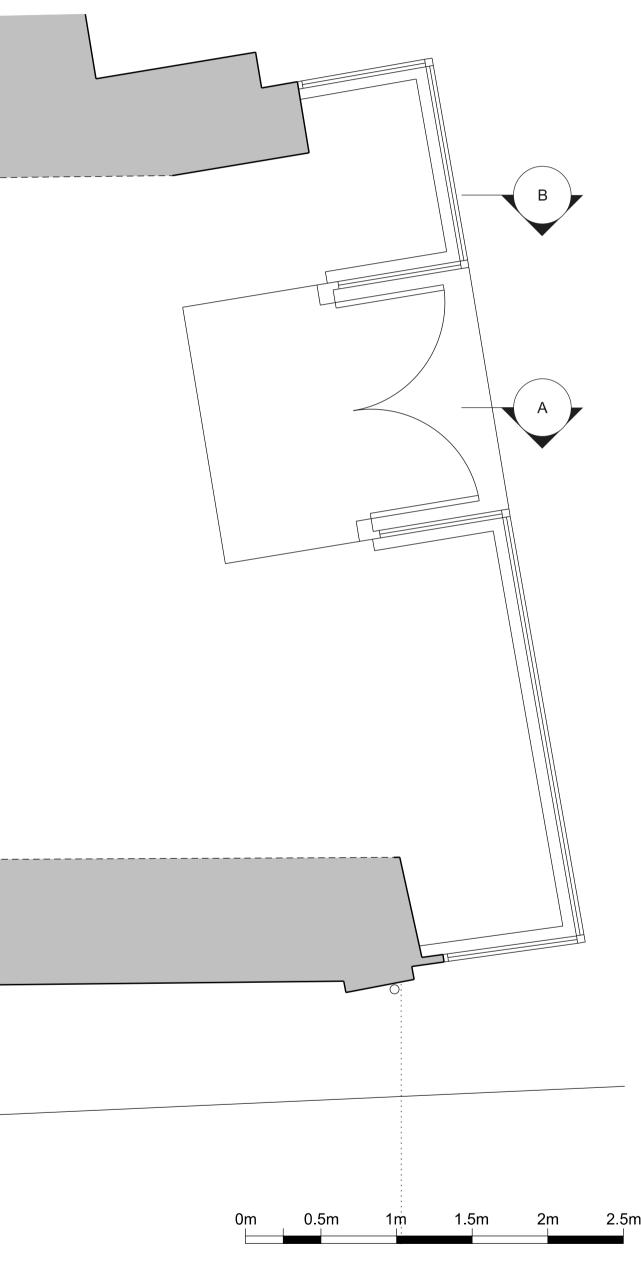

## Project

72 Hampstead High Street London NW3 1QP

Key:

No. 72A, under same ownership but does not form part of this application

С

Demolition