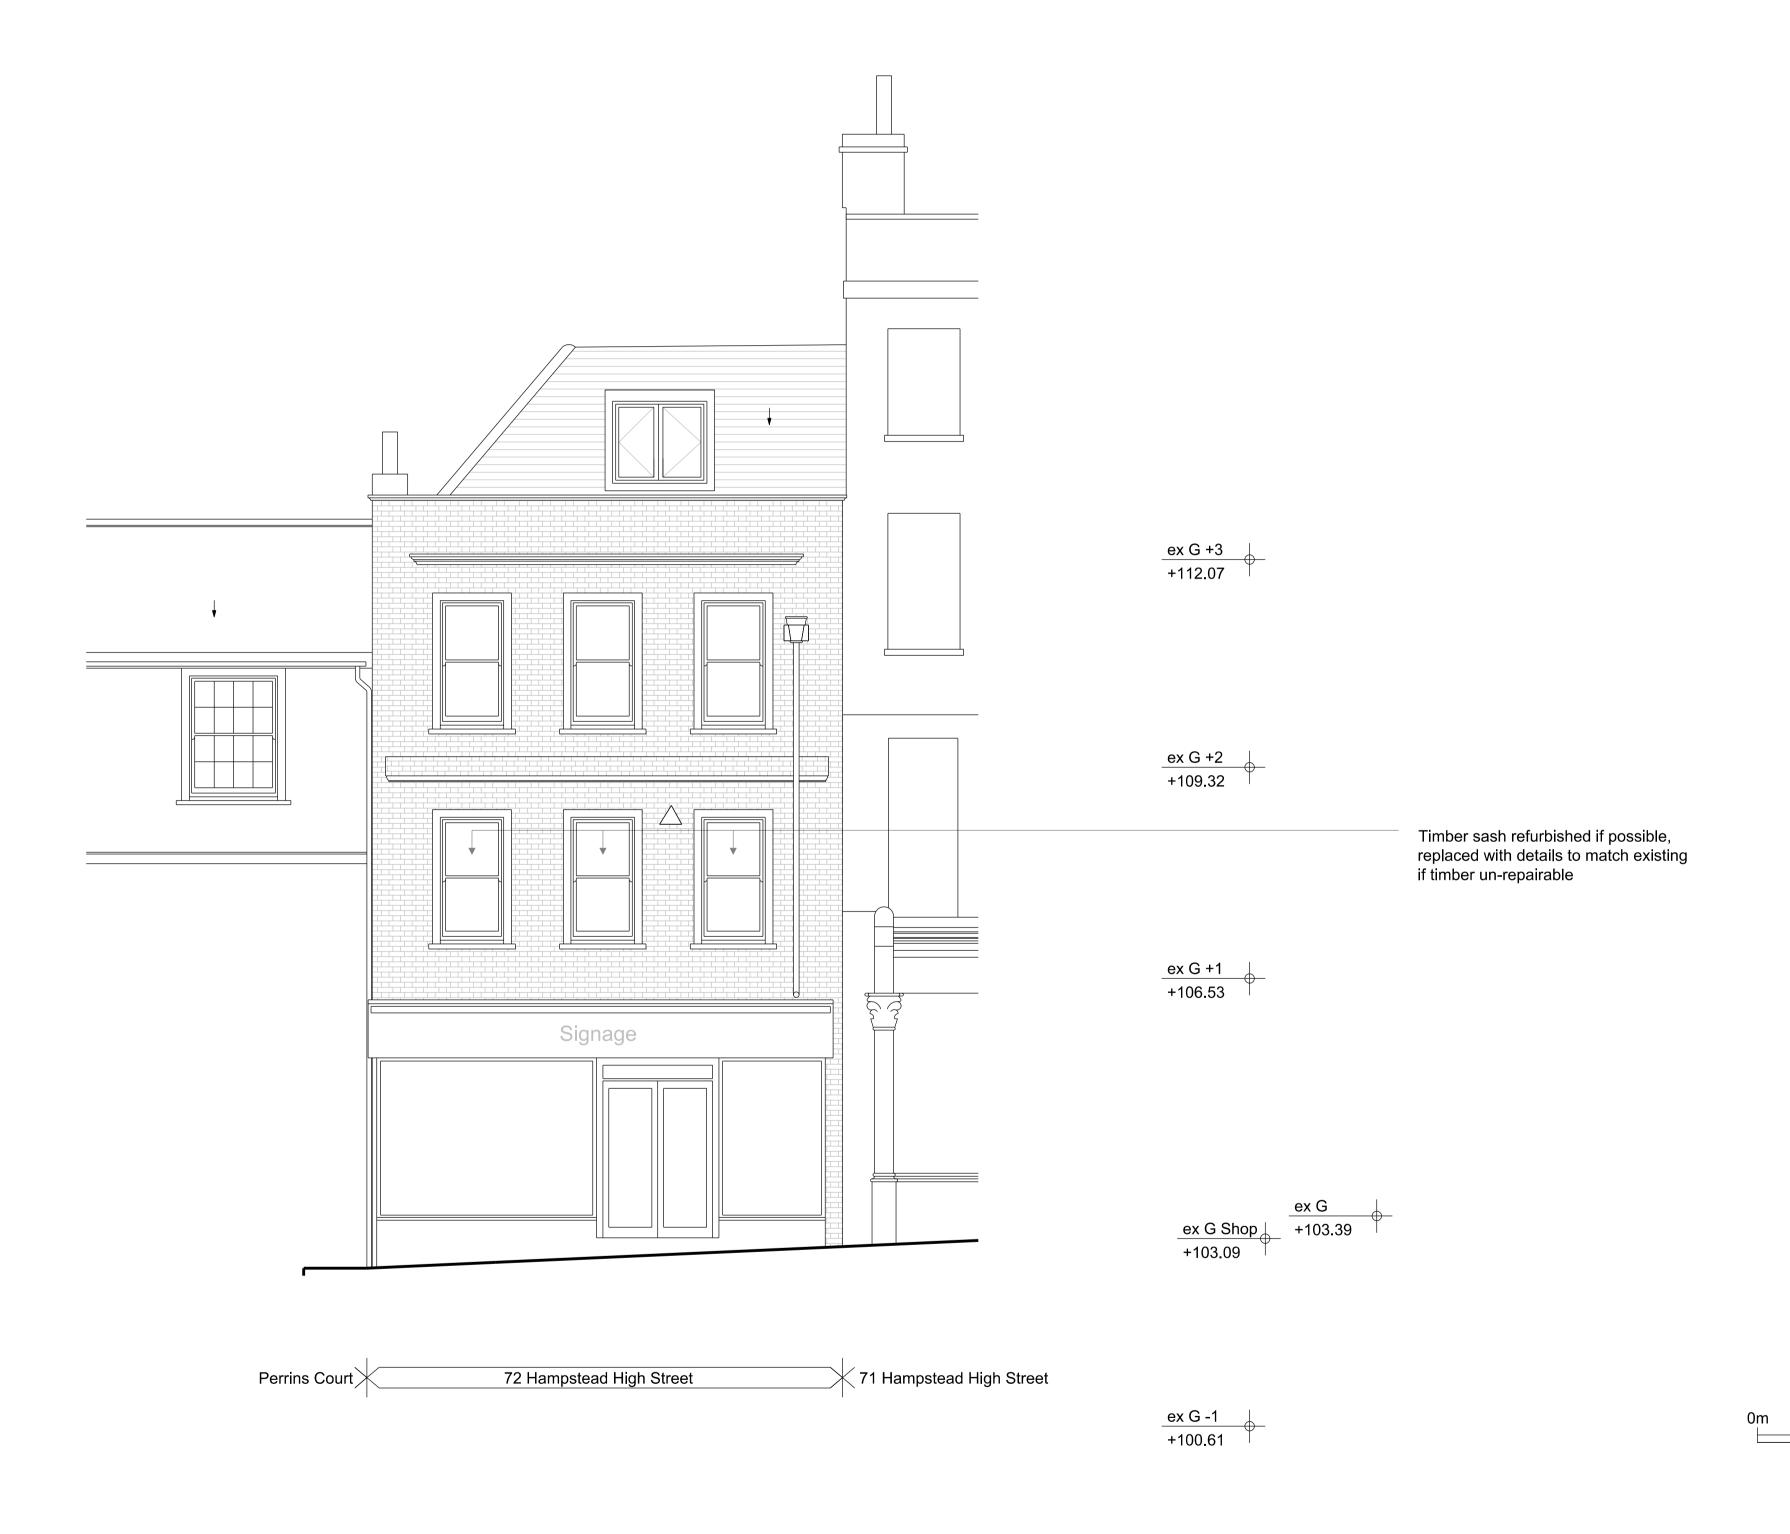

## **PATA**LAB

72 Hampstead High Street

|               | •        |       | •    |         |    |
|---------------|----------|-------|------|---------|----|
| Drawing Title | Proposed | North | East | Elevati | or |