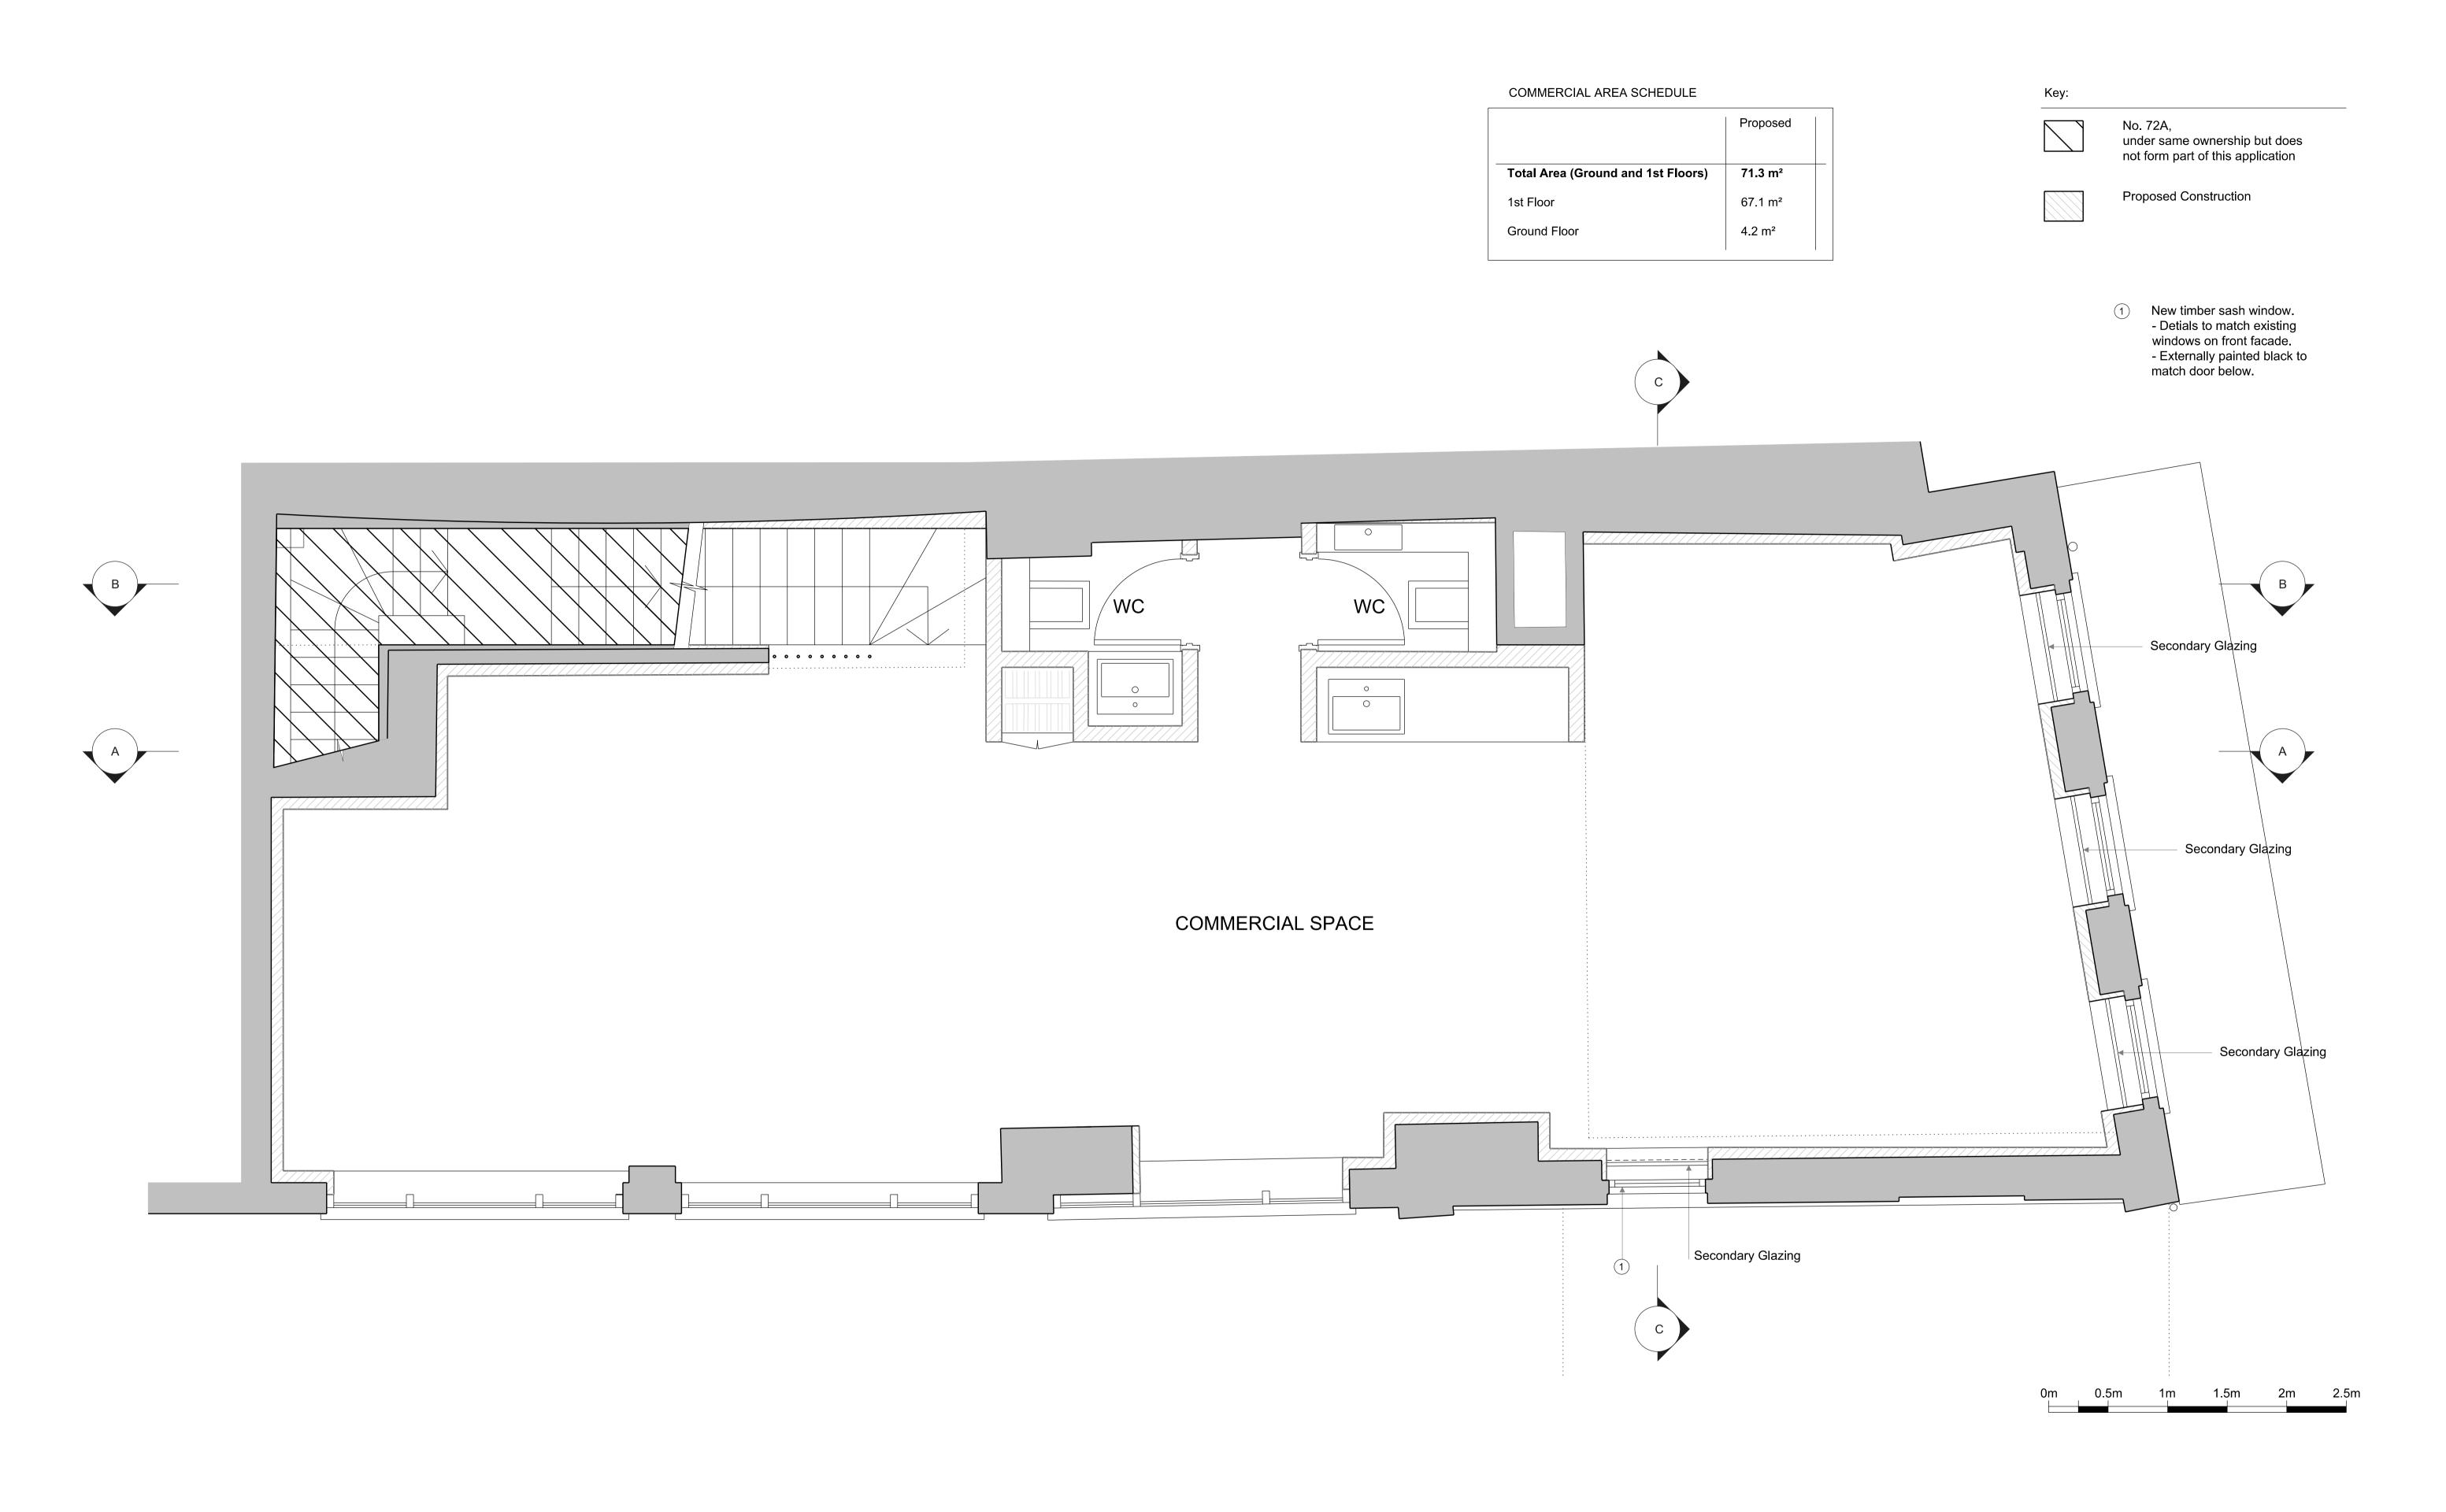

## **PATA**LAB

72 Hampstead High Street

awing Title Proposed First Floor Plan

 Scale
 1:25 / 1:50

 Paper Size
 A1 / A3

 Date
 16.12.2019

Project No Drawing No

15 PA3011 01