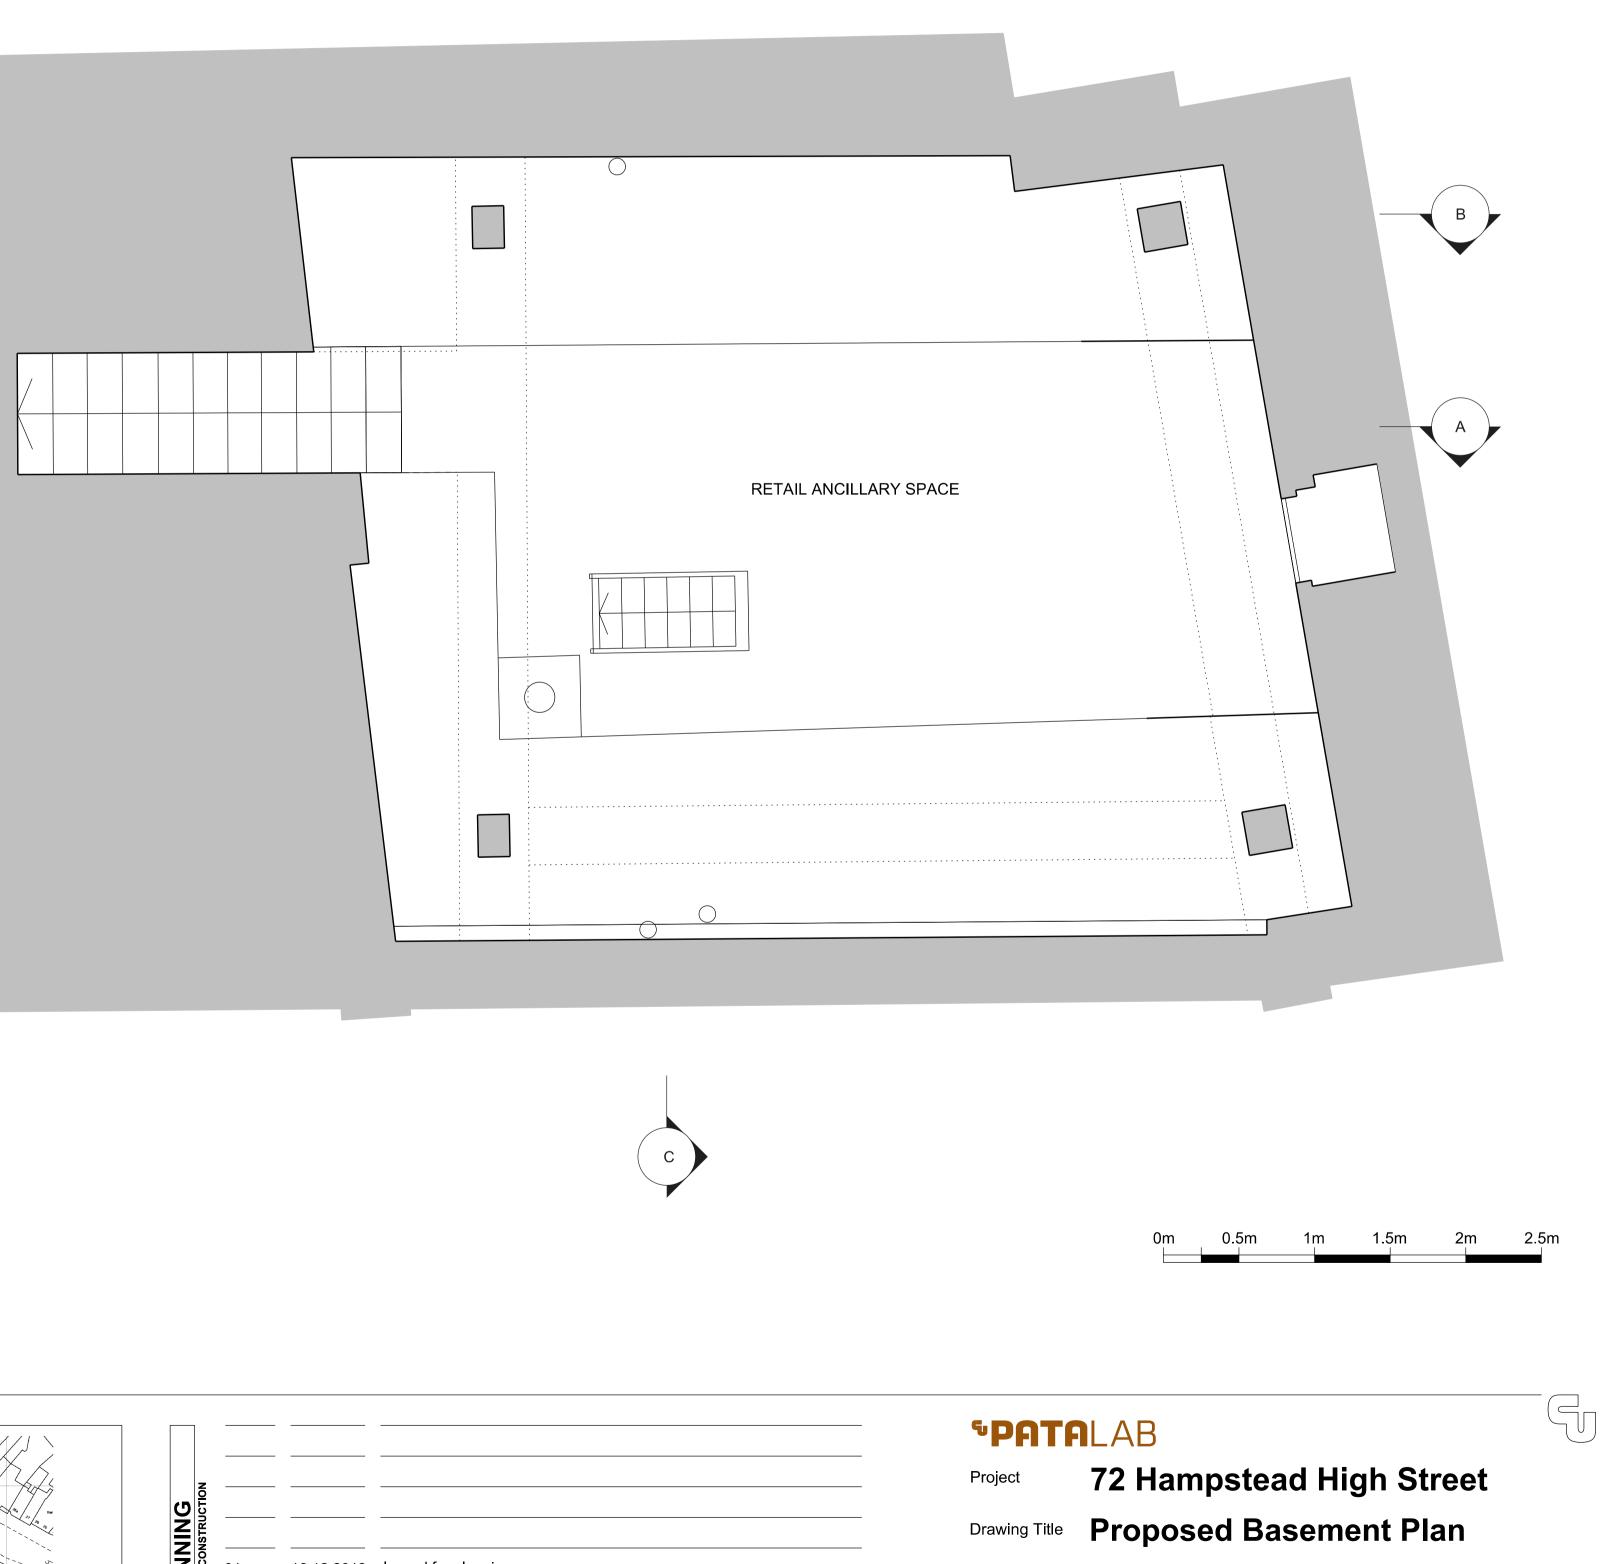

## Project

72 Hampstead High Street London NW3 1QP

Key:

|  | _ |  |
|--|---|--|
|  |   |  |

No. 72A, under same ownership but does not form part of this application

|              | $^{\prime}$  | $\overline{)}$ |   |
|--------------|--------------|----------------|---|
| $\backslash$ |              | $\mathcal{A}$  |   |
|              | $\mathbb{Z}$ | $\mathbb{N}$   | Ĵ |
| /            | /            | /              |   |