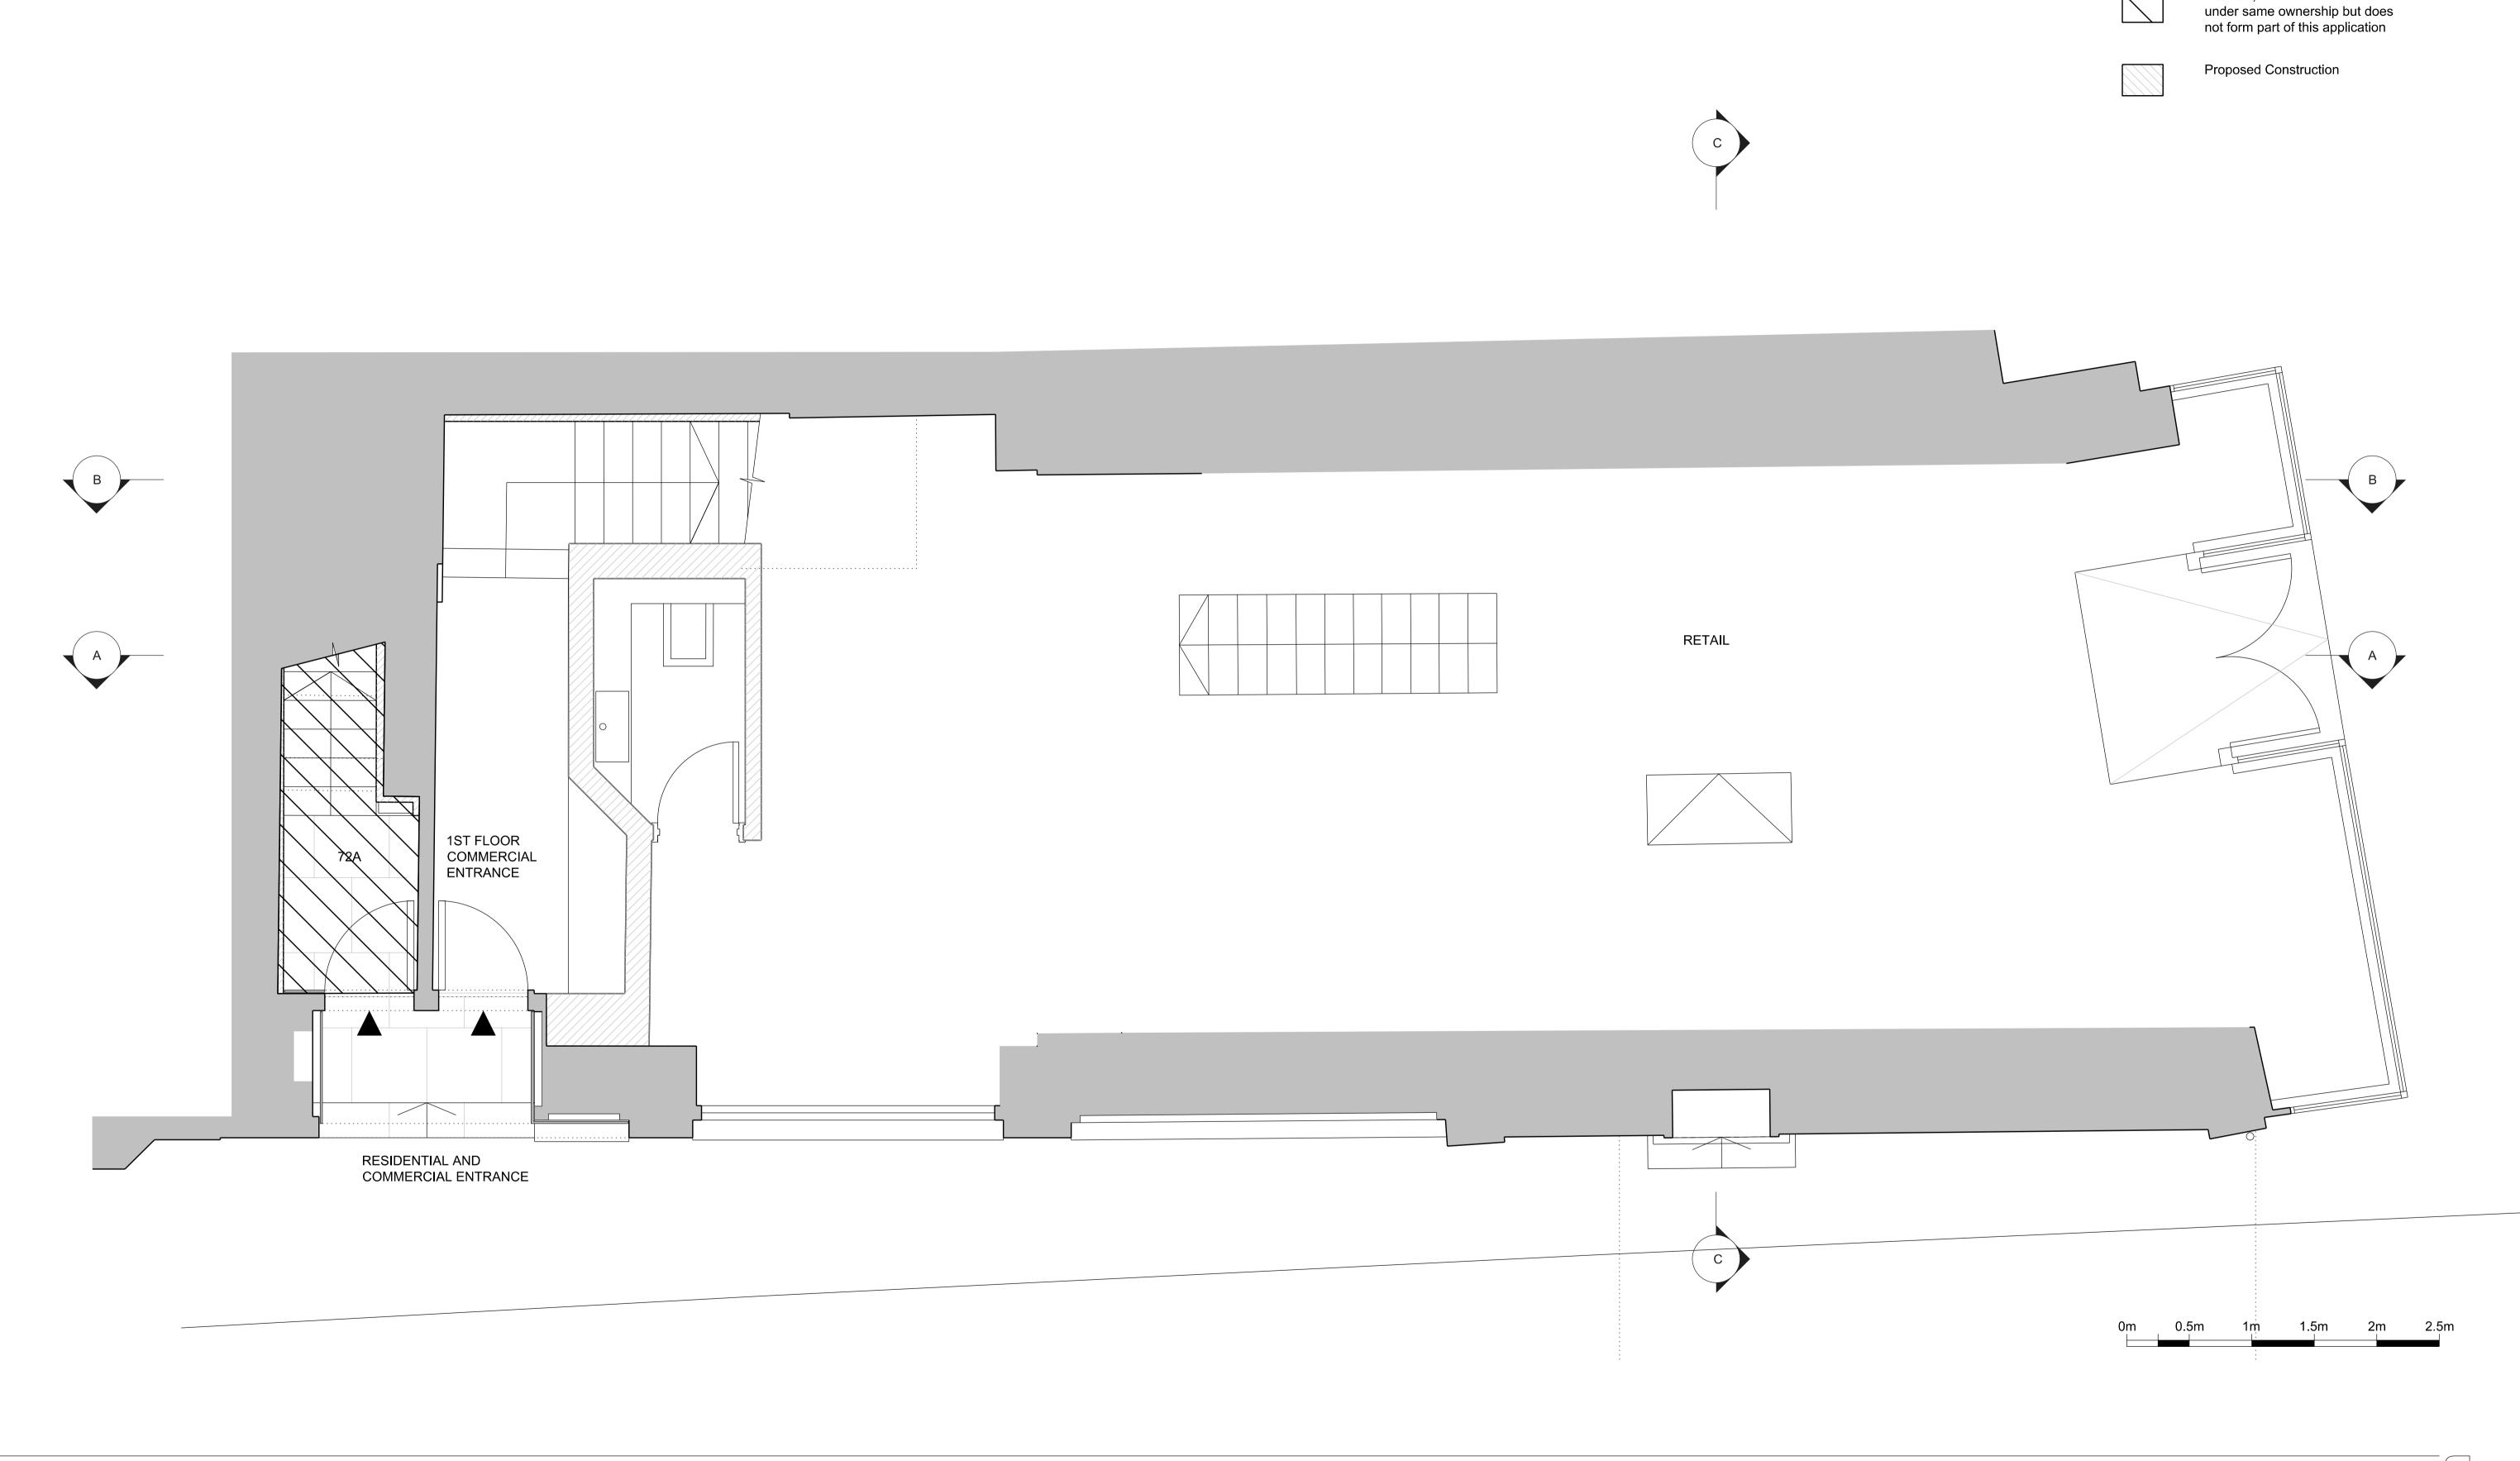

## **PATA**LAB

72 Hampstead High Street

rawing Title Proposed Ground Floor Plan

No. 72A,

 Scale
 1:25 / 1:50

 Paper Size
 A1 / A3

 Date
 16.12.2019

Project No Drawing No

1415 PA3010 01