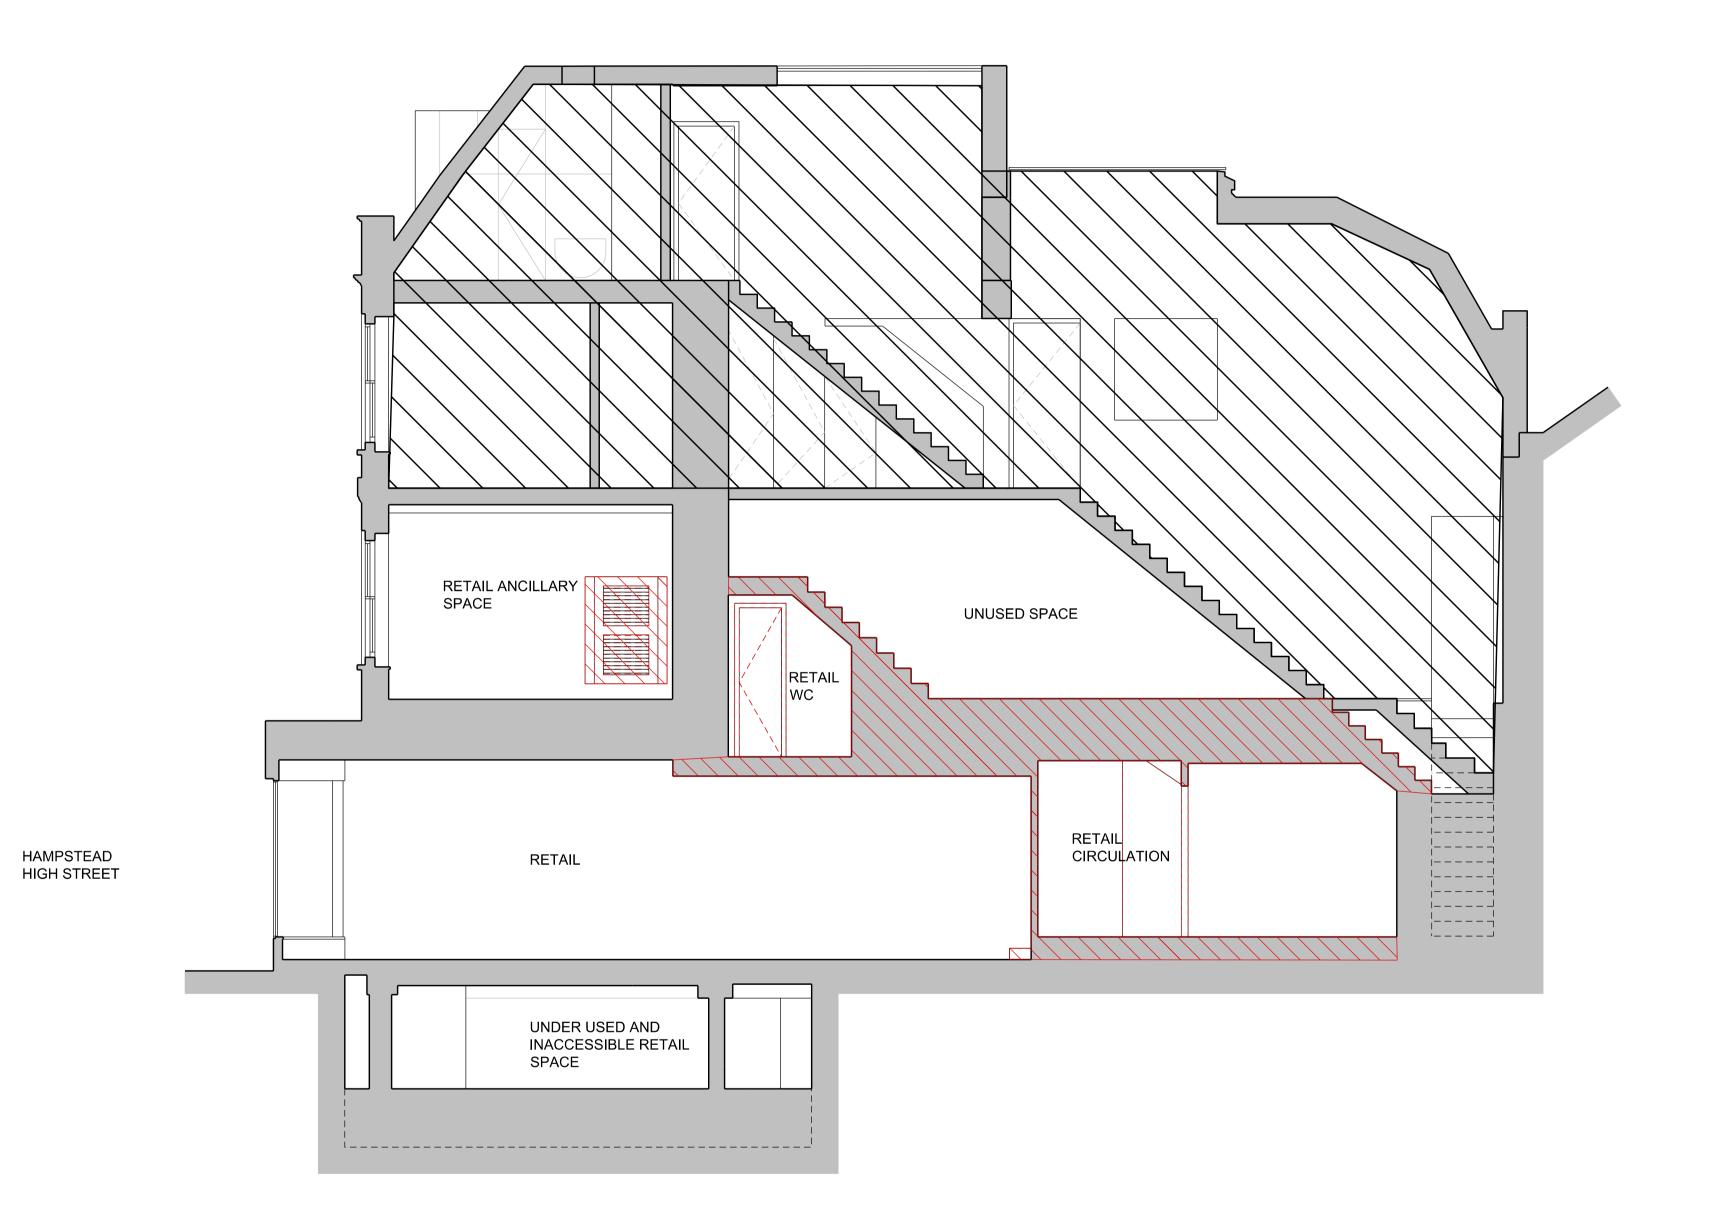

## Project

72 Hampstead High Street London NW3 1QP

Key:

|  |  | $\overline{\ }$ |  |
|--|--|-----------------|--|
|--|--|-----------------|--|

No. 72A, under same ownership but does not form part of this application

 Demolition

2m

3m

4m

0m

1m