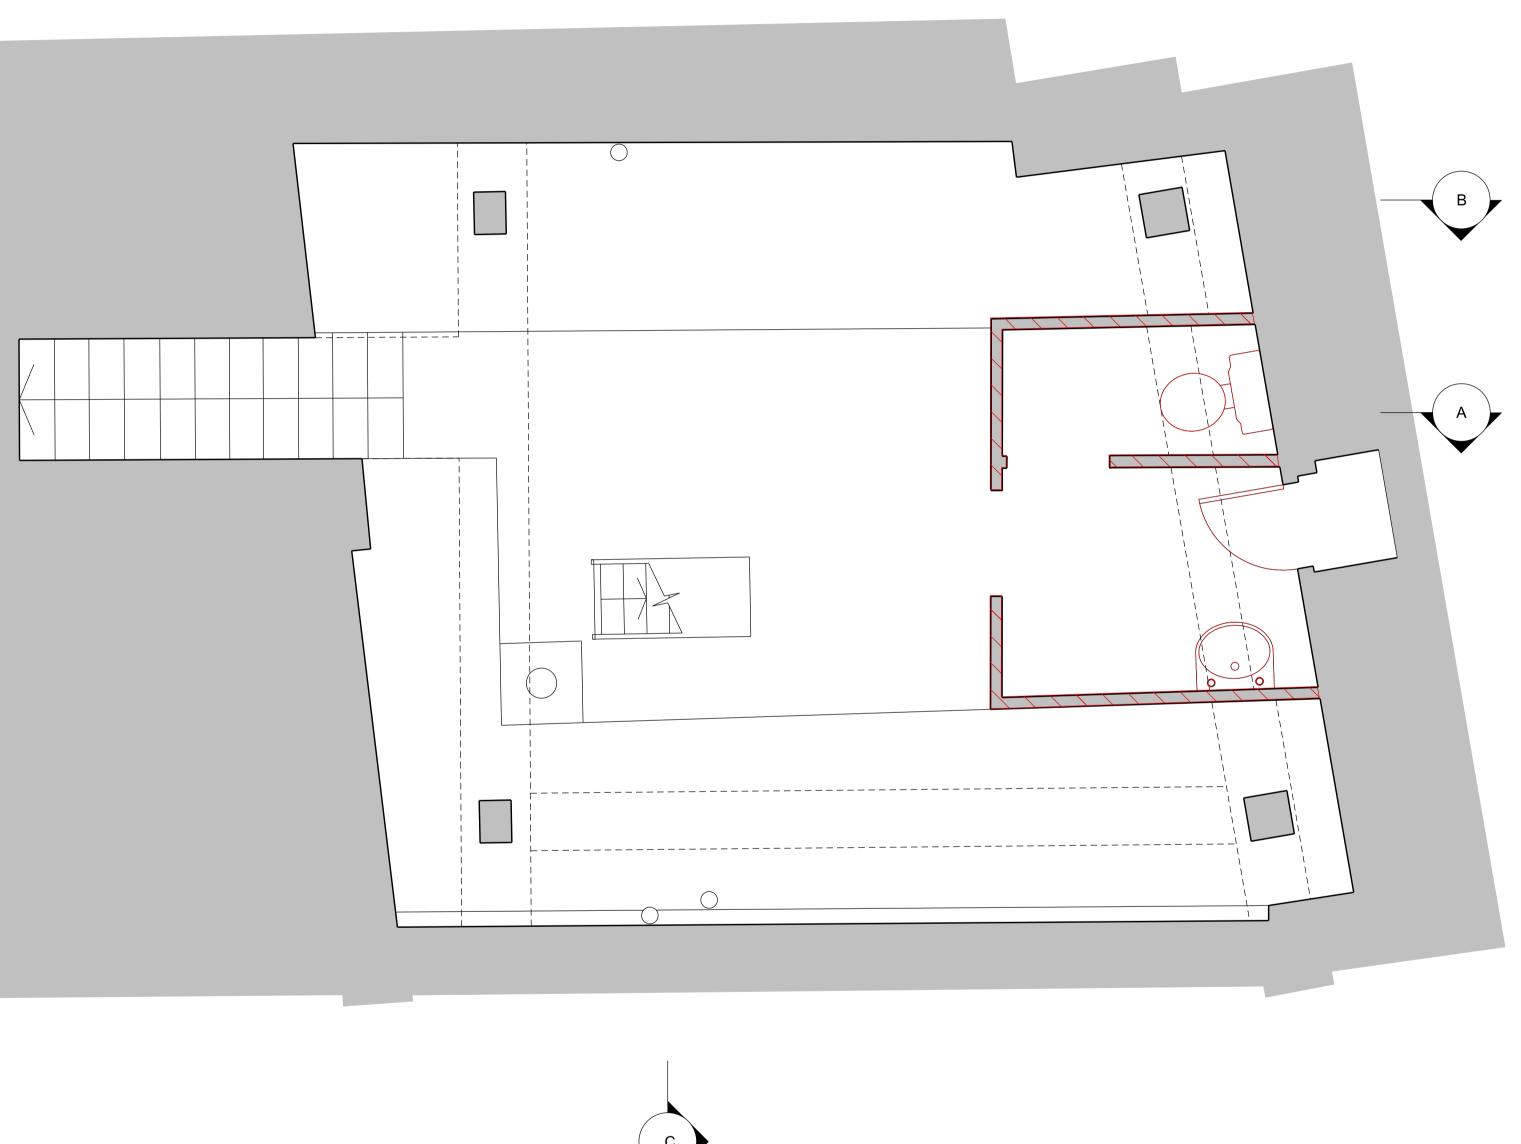

## **∿PATA**LAB

15 Garrett Street London EC1Y 0TY

p: +44 (0)20 7253 2036 w: www.patalab.com e: info@patalab.com

## Notes

DO NOT SCALE (except for planning use). Use figured dimensions only for construction. ALL contractors are requested to check all dimensions on site before proceeding. All discrepancies to be notified in writing to PATALAB. Dimensions are in millimeters unless stated otherwise. All levels are in meters above AOD unless stated otherwise. No areas indicated, or areas calculated from this drawing should be used for valuation purposes or as the basis for development contracts. Copyright by PATALAB. All rights reserved including the right of reproduction in whole or part, in any form or media.

## Client

Albert Hay

## Project

72 Hampstead High Street London NW3 1QP









Key:



No. 72A, under same ownership but does not form part of this application

| $\square$    |  |
|--------------|--|
| $\backslash$ |  |
|              |  |

Demolition