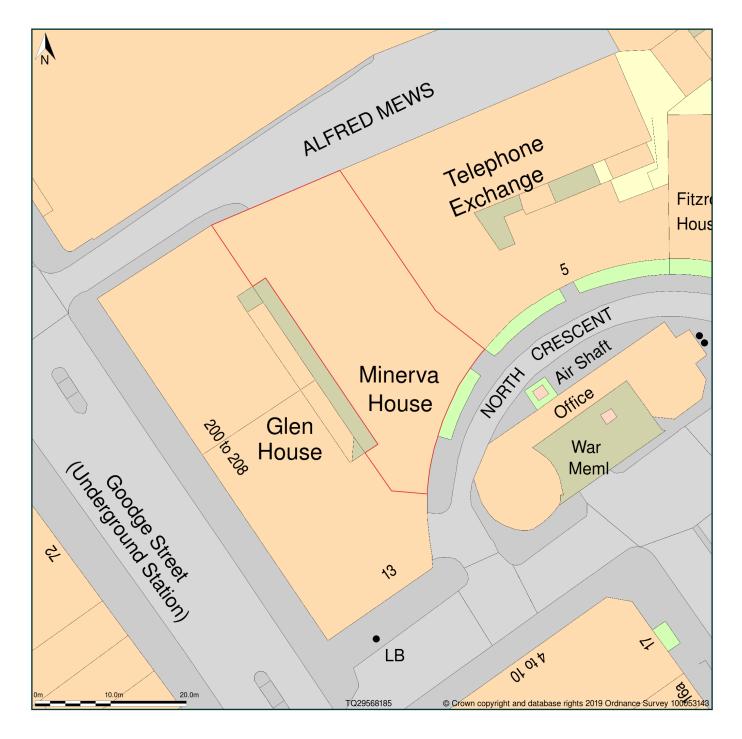

## Minerva House, 1-4, North Crescent, London, Camden, WC1E 7ER

Block Plan shows area bounded by: 529522.0, 181809.98 529612.0, 181809.98 (at a scale of 1:500), OSGridRef: TQ29568185. The representation of a road, track or path is no evidence of a right of way. The representation of features as lines is no evidence of a property boundary.