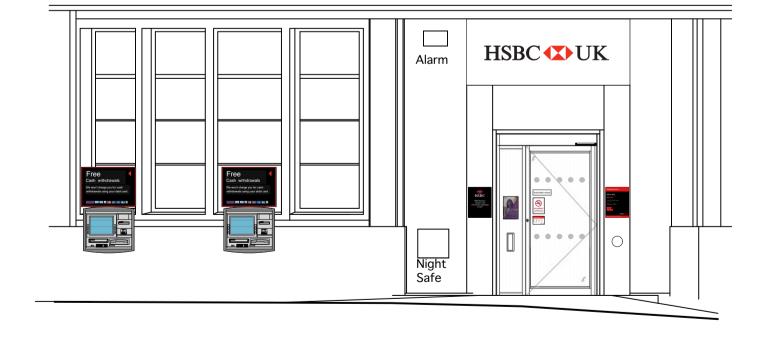

## EAST ELEVATION

PHOTOGRAPH OF EXISTING

| PUBLIC                           |                                                                 |                                                                                      |  |  |
|----------------------------------|-----------------------------------------------------------------|--------------------------------------------------------------------------------------|--|--|
| DRAWING ELEVATIONS               |                                                                 |                                                                                      |  |  |
| DRAWING No.<br>19 230 296 PA 05  | SCALE                                                           | 1:100 @ A3<br>1:50 @ A1                                                              |  |  |
| DRAWN BY / OFFICE<br>AT / LONDON | REVISION                                                        | -                                                                                    |  |  |
|                                  | DRAWING<br>DRAWING No.<br>19 230 296 PA 05<br>DRAWN BY / OFFICE | DRAWING<br>DRAWING No.<br>SCALE<br>19 230 296 PA 05<br>DRAWN BY / OFFICE<br>REVISION |  |  |