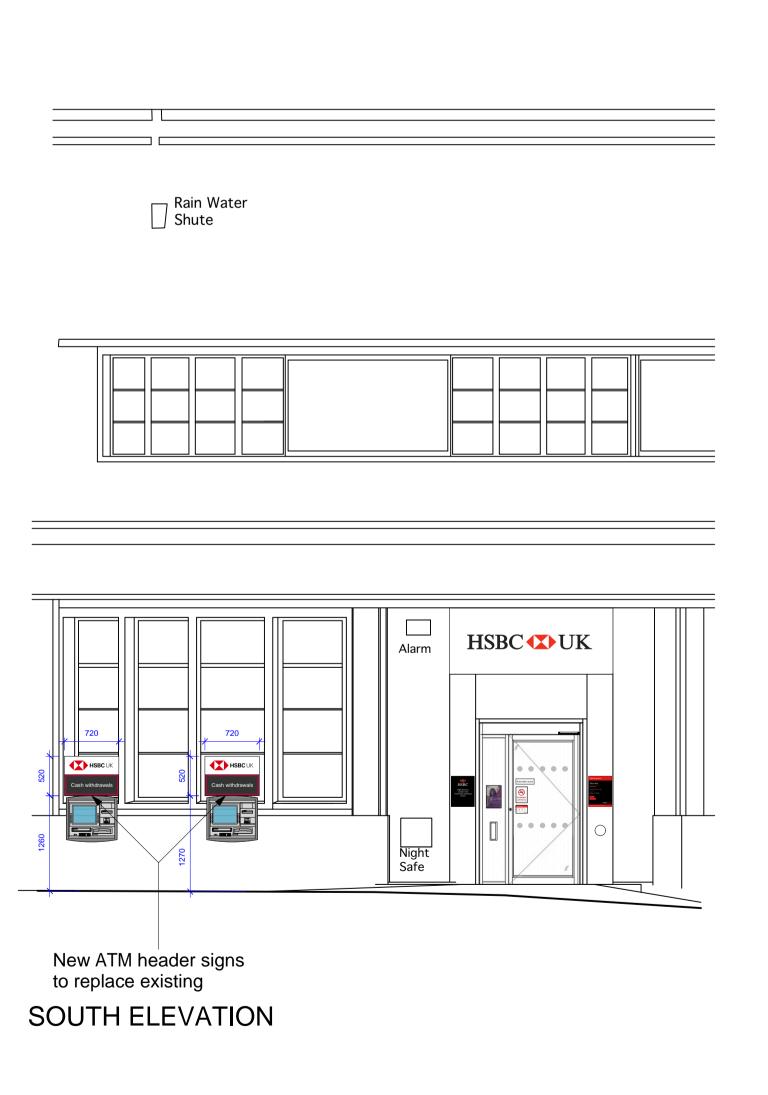

## Aluminium Non-illuminated ATM Header

Folded aluminium panel with digital print
Wall fixed to stone with screws or to glass with vhb tape
Max thickness/projection: 32mm
Non illuminated Fixed above existing external ATM

**720** HSBC UK 520 Cash withdrawals

DATE REVISION

CONTRACTORS MUST CHECK ALL DIMENSIONS ON SITE. ONLY FIGURED DIMENSIONS ARE TO BE WORKED FROM. DISCREPANCIES MUST BE REPORTED TO THE ARCHITECT BEFORE PROCEEDING. © THIS DRAWING IS COPYRIGHT

**PLANNING APPLICATION** 

CORPORATE REAL ESTATE PROJECT ATM SIGNAGE REPLACEMENT HSBC CAMDEN TOWN 176 CAMDEN HIGH STREET, NW1 8QL PIN GB1022

**PUBLIC** PROPOSED ELEVATIONS DRAWING No. 1:100 @ A3 1:50 @ A1 19 230 296 PA 15 REVISION DRAWN BY / OFFICE AT / LONDON