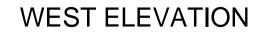

## Aluminium Non-illuminated ATM Header

Folded aluminium panel with digital print
Wall fixed to stone with screws or to glass with vhb tape
Max thickness/projection: 32mm
Non illuminated Fixed above existing external ATM

**720** HSBC UK 520 Cash withdrawals

DATE REVISION

CONTRACTORS MUST CHECK ALL DIMENSIONS ON SITE. ONLY FIGURED DIMENSIONS ARE TO BE WORKED FROM. DISCREPANCIES MUST BE REPORTED TO THE ARCHITECT BEFORE PROCEEDING. © THIS DRAWING IS COPYRIGHT

**PLANNING APPLICATION** 

CORPORATE REAL ESTATE PROJECT ATM SIGNAGE REPLACEMENT HSBC CAMDEN TOWN 176 CAMDEN HIGH STREET, NW1 8QL PIN GB1022

**PUBLIC** PROPOSED ELEVATIONS DRAWING No. 1:100 @ A3 1:50 @ A1 19 230 296 PA 15 REVISION DRAWN BY / OFFICE AT / LONDON