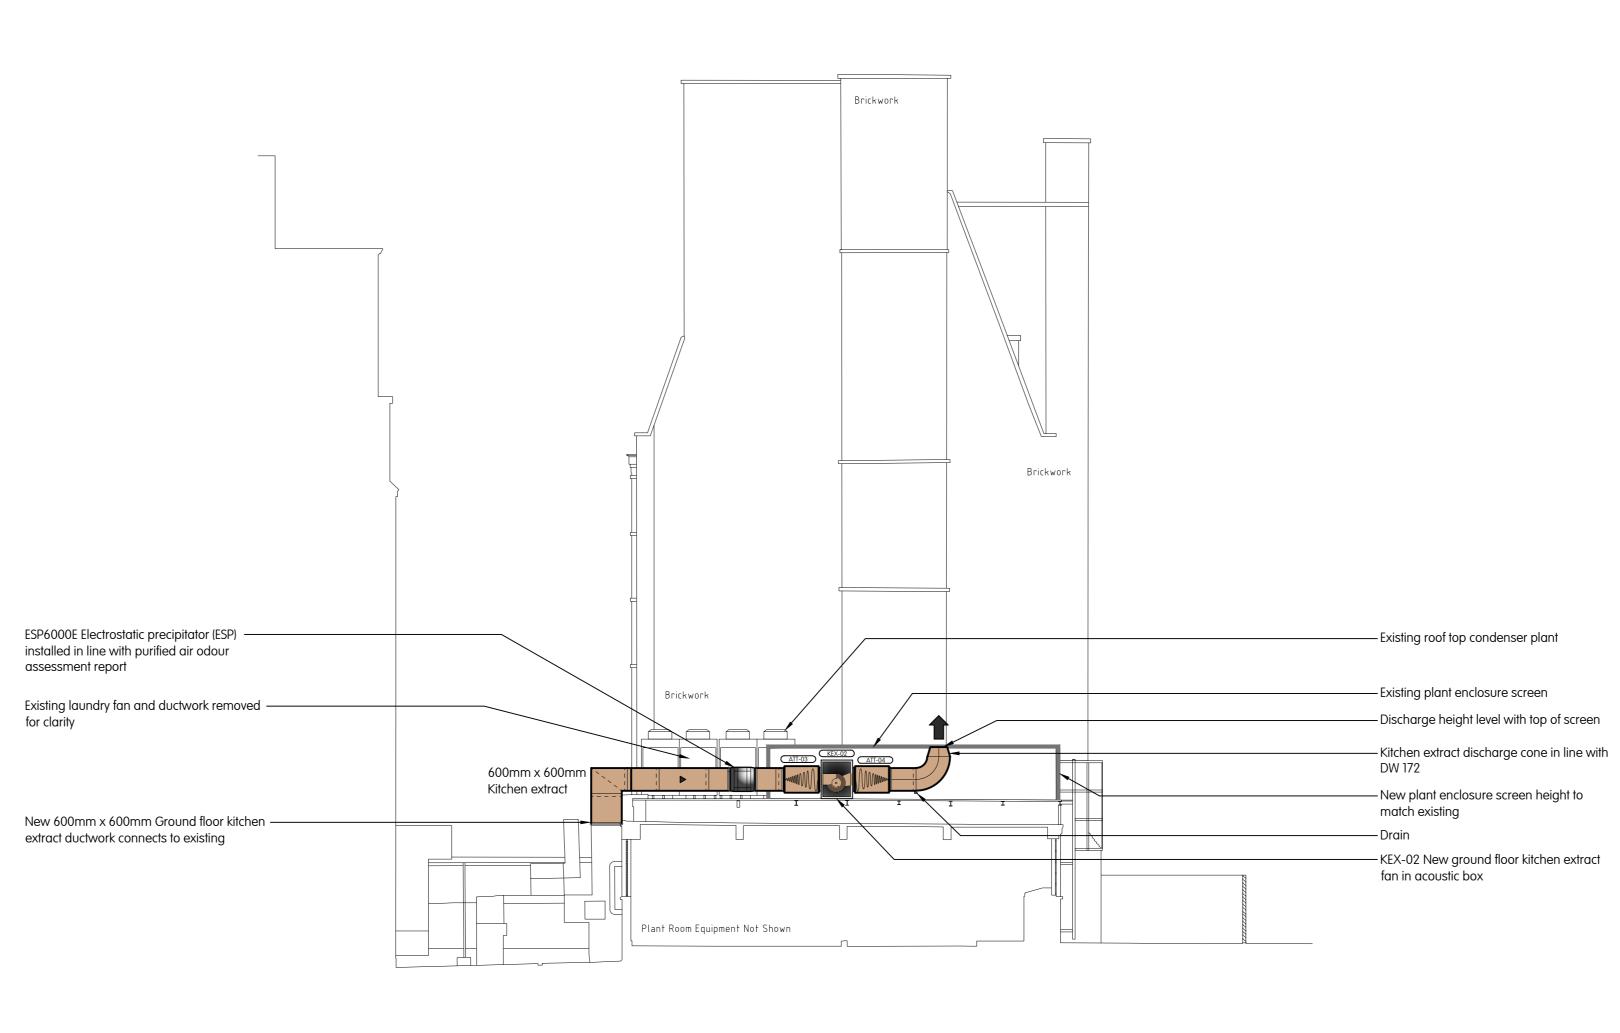

2.0 

 Roof plan (scale 1:100)

 0
 2.0
 4.0
 6.0
 8.0
 10.0m

Section B-B (scale 1:100) 4.0 6.0 8.0 10.0m 

| A | 9 KINGSWAY<br>LONDON<br>WC2B 6XF |  |
|---|----------------------------------|--|
| Т | +44 (0)20 7836 1133              |  |
| F | +44 (0)20 7836 1153              |  |
| E | info@mtt-limited.com             |  |