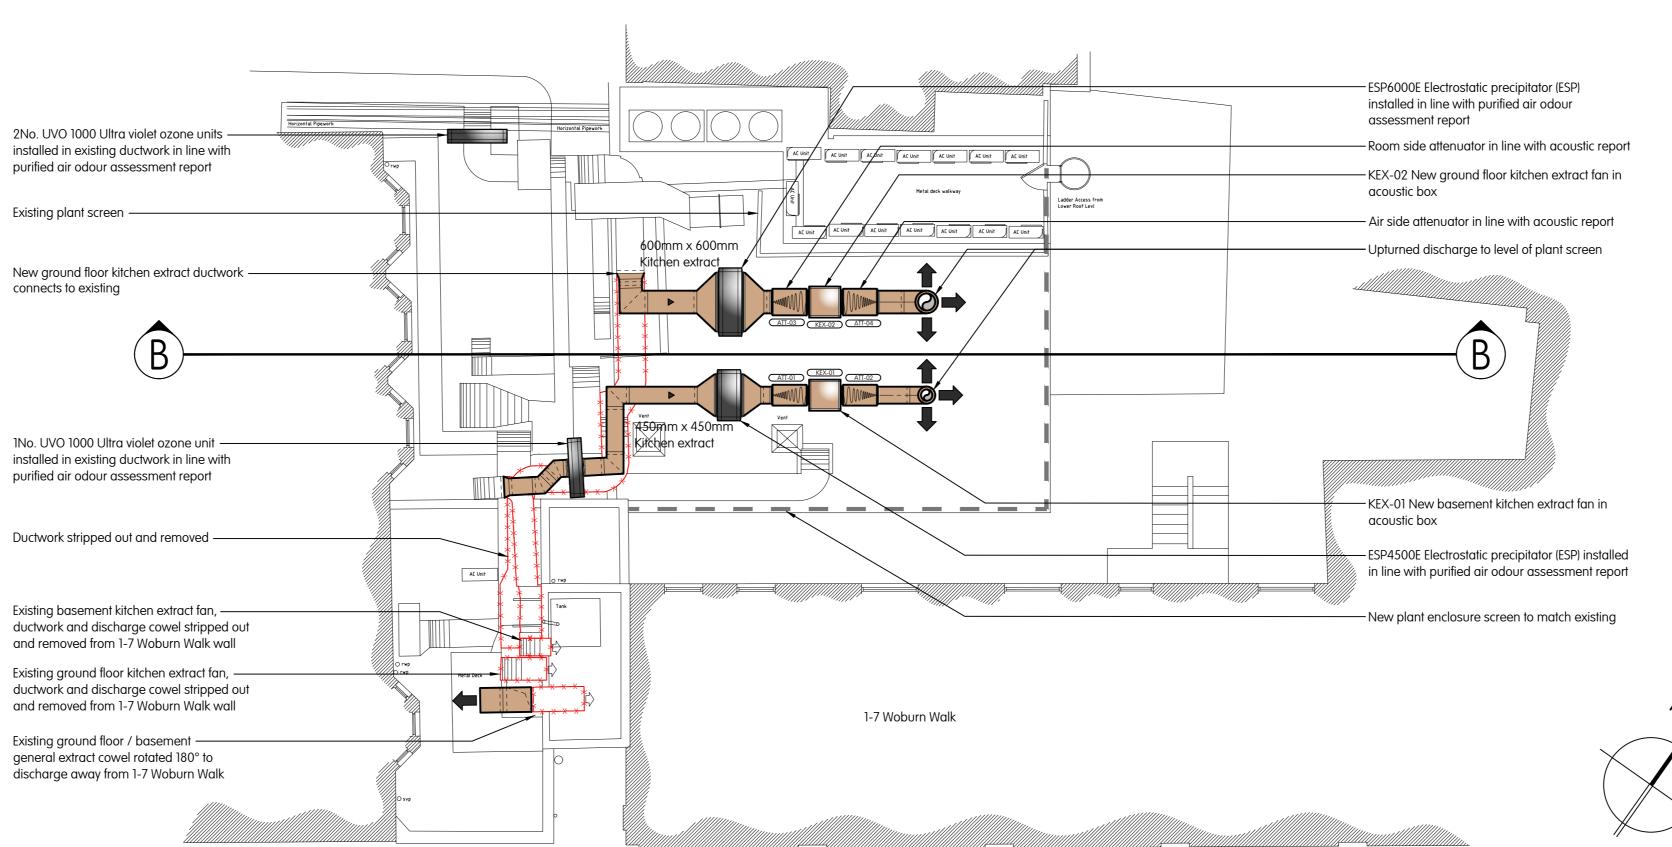

2.0 

 Roof plan (scale 1:100)

 0
 2.0
 4.0
 6.0
 8.0
 10.0m

Section B-B (scale 1:100) 4.0 6.0 8.0 10.0m 

| A | 9 KINGSWAY<br>LONDON<br>WC2B 6XF |  |
|---|----------------------------------|--|
| Т | +44 (0)20 7836 1133              |  |
| F | +44 (0)20 7836 1153              |  |
| E | info@mtt-limited.com             |  |