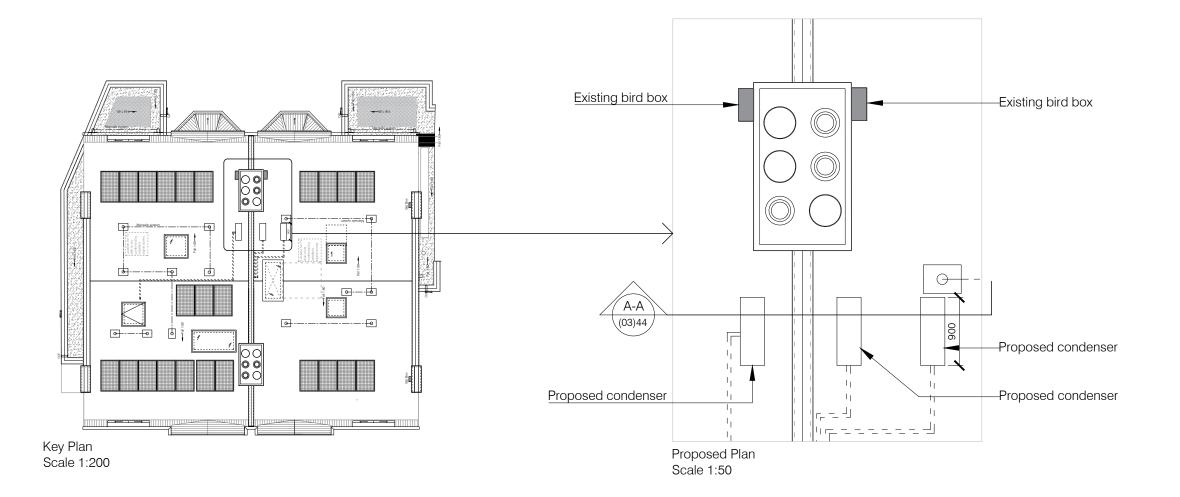

## 18-20 Elsworthy Road

London NW3 3DJ

TITLE

Proposed Section A-A

| STATUS         |            |
|----------------|------------|
| Planning       |            |
| DATE           | SCALE      |
| 14/11/19       | 1:50 @ A3  |
| DRAWN          | CHECKED    |
| CM             | BL         |
| DRAWING NUMBER |            |
| (03)44         |            |
| ` ,            |            |
| REVISION       | JOB NUMBER |
| /              | 832-01     |