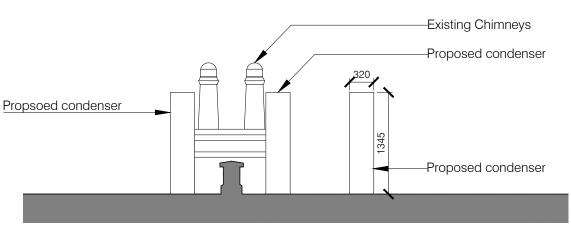

Proposed Section A Scale 1:50

1:50 0 1 2 3 4m

## 18-20 Elsworthy Road

London NW3 3DJ

TITLE

Proposed Section A-A

| STATUS         |            |
|----------------|------------|
| Planning       |            |
| DATE           | SCALE      |
| 14/11/19       | 1:50 @ A3  |
| DRAWN          | CHECKED    |
| CM             | BL         |
| DRAWING NUMBER |            |
| (03)44         |            |
| ` ,            |            |
| REVISION       | JOB NUMBER |
| /              | 832-01     |