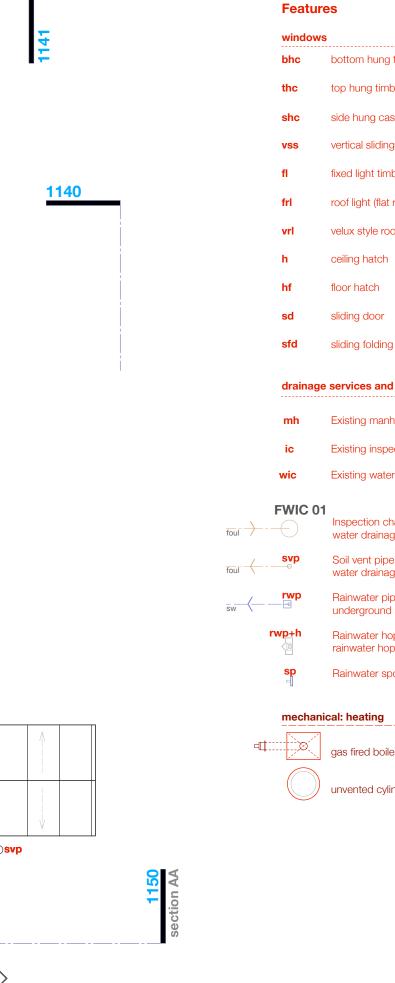

## KEY

Existing Walls. New walls to be inserted.

| windows                            | ;                                                                                                                                                                                                                                                          |  |  |
|------------------------------------|------------------------------------------------------------------------------------------------------------------------------------------------------------------------------------------------------------------------------------------------------------|--|--|
| bhc                                | bottom hung timber casement window                                                                                                                                                                                                                         |  |  |
| thc                                | top hung timber casement window                                                                                                                                                                                                                            |  |  |
| shc                                | side hung casement                                                                                                                                                                                                                                         |  |  |
| VSS                                | vertical sliding sash timber window                                                                                                                                                                                                                        |  |  |
| fl                                 | fixed light timber window                                                                                                                                                                                                                                  |  |  |
| frl                                | roof light (flat roof)                                                                                                                                                                                                                                     |  |  |
| vrl                                | velux style roof light (pitched roof)                                                                                                                                                                                                                      |  |  |
| h                                  | ceiling hatch                                                                                                                                                                                                                                              |  |  |
| hf                                 | floor hatch                                                                                                                                                                                                                                                |  |  |
| sd                                 | sliding door                                                                                                                                                                                                                                               |  |  |
| sfd                                | sliding folding door                                                                                                                                                                                                                                       |  |  |
| drainage                           | services and landscape                                                                                                                                                                                                                                     |  |  |
| mh                                 | Existing manhole                                                                                                                                                                                                                                           |  |  |
| ic                                 | Existing inspection chamber                                                                                                                                                                                                                                |  |  |
| wic                                | Existing water service inspection chamber                                                                                                                                                                                                                  |  |  |
|                                    |                                                                                                                                                                                                                                                            |  |  |
| FWIC 01                            | Inspection chamber collecting foul water drainage                                                                                                                                                                                                          |  |  |
| FWIC 01                            | Inspection chamber collecting foul                                                                                                                                                                                                                         |  |  |
| FWIC 01                            | Inspection chamber collecting foul water drainage Soil vent pipe and underground foul                                                                                                                                                                      |  |  |
| FWIC 01                            | Inspection chamber collecting foul<br>water drainage<br>Soil vent pipe and underground foul<br>water drainage<br>Rainwater pipe, gulley and                                                                                                                |  |  |
| svp<br>rwp<br>                     | Inspection chamber collecting foul<br>water drainage<br>Soil vent pipe and underground foul<br>water drainage<br>Rainwater pipe, gulley and<br>underground surface water drainage<br>Rainwater hopper draining into                                        |  |  |
| svp<br>rwp<br>≝<br>wp+h<br>sp<br>↓ | Inspection chamber collecting foul<br>water drainage<br>Soil vent pipe and underground foul<br>water drainage<br>Rainwater pipe, gulley and<br>underground surface water drainage<br>Rainwater hopper draining into<br>rainwater hopper                    |  |  |
| svp<br>rwp<br>≝<br>wp+h<br>sp<br>↓ | Inspection chamber collecting foul<br>water drainage<br>Soil vent pipe and underground foul<br>water drainage<br>Rainwater pipe, gulley and<br>underground surface water drainage<br>Rainwater hopper draining into<br>rainwater hopper<br>Rainwater spout |  |  |