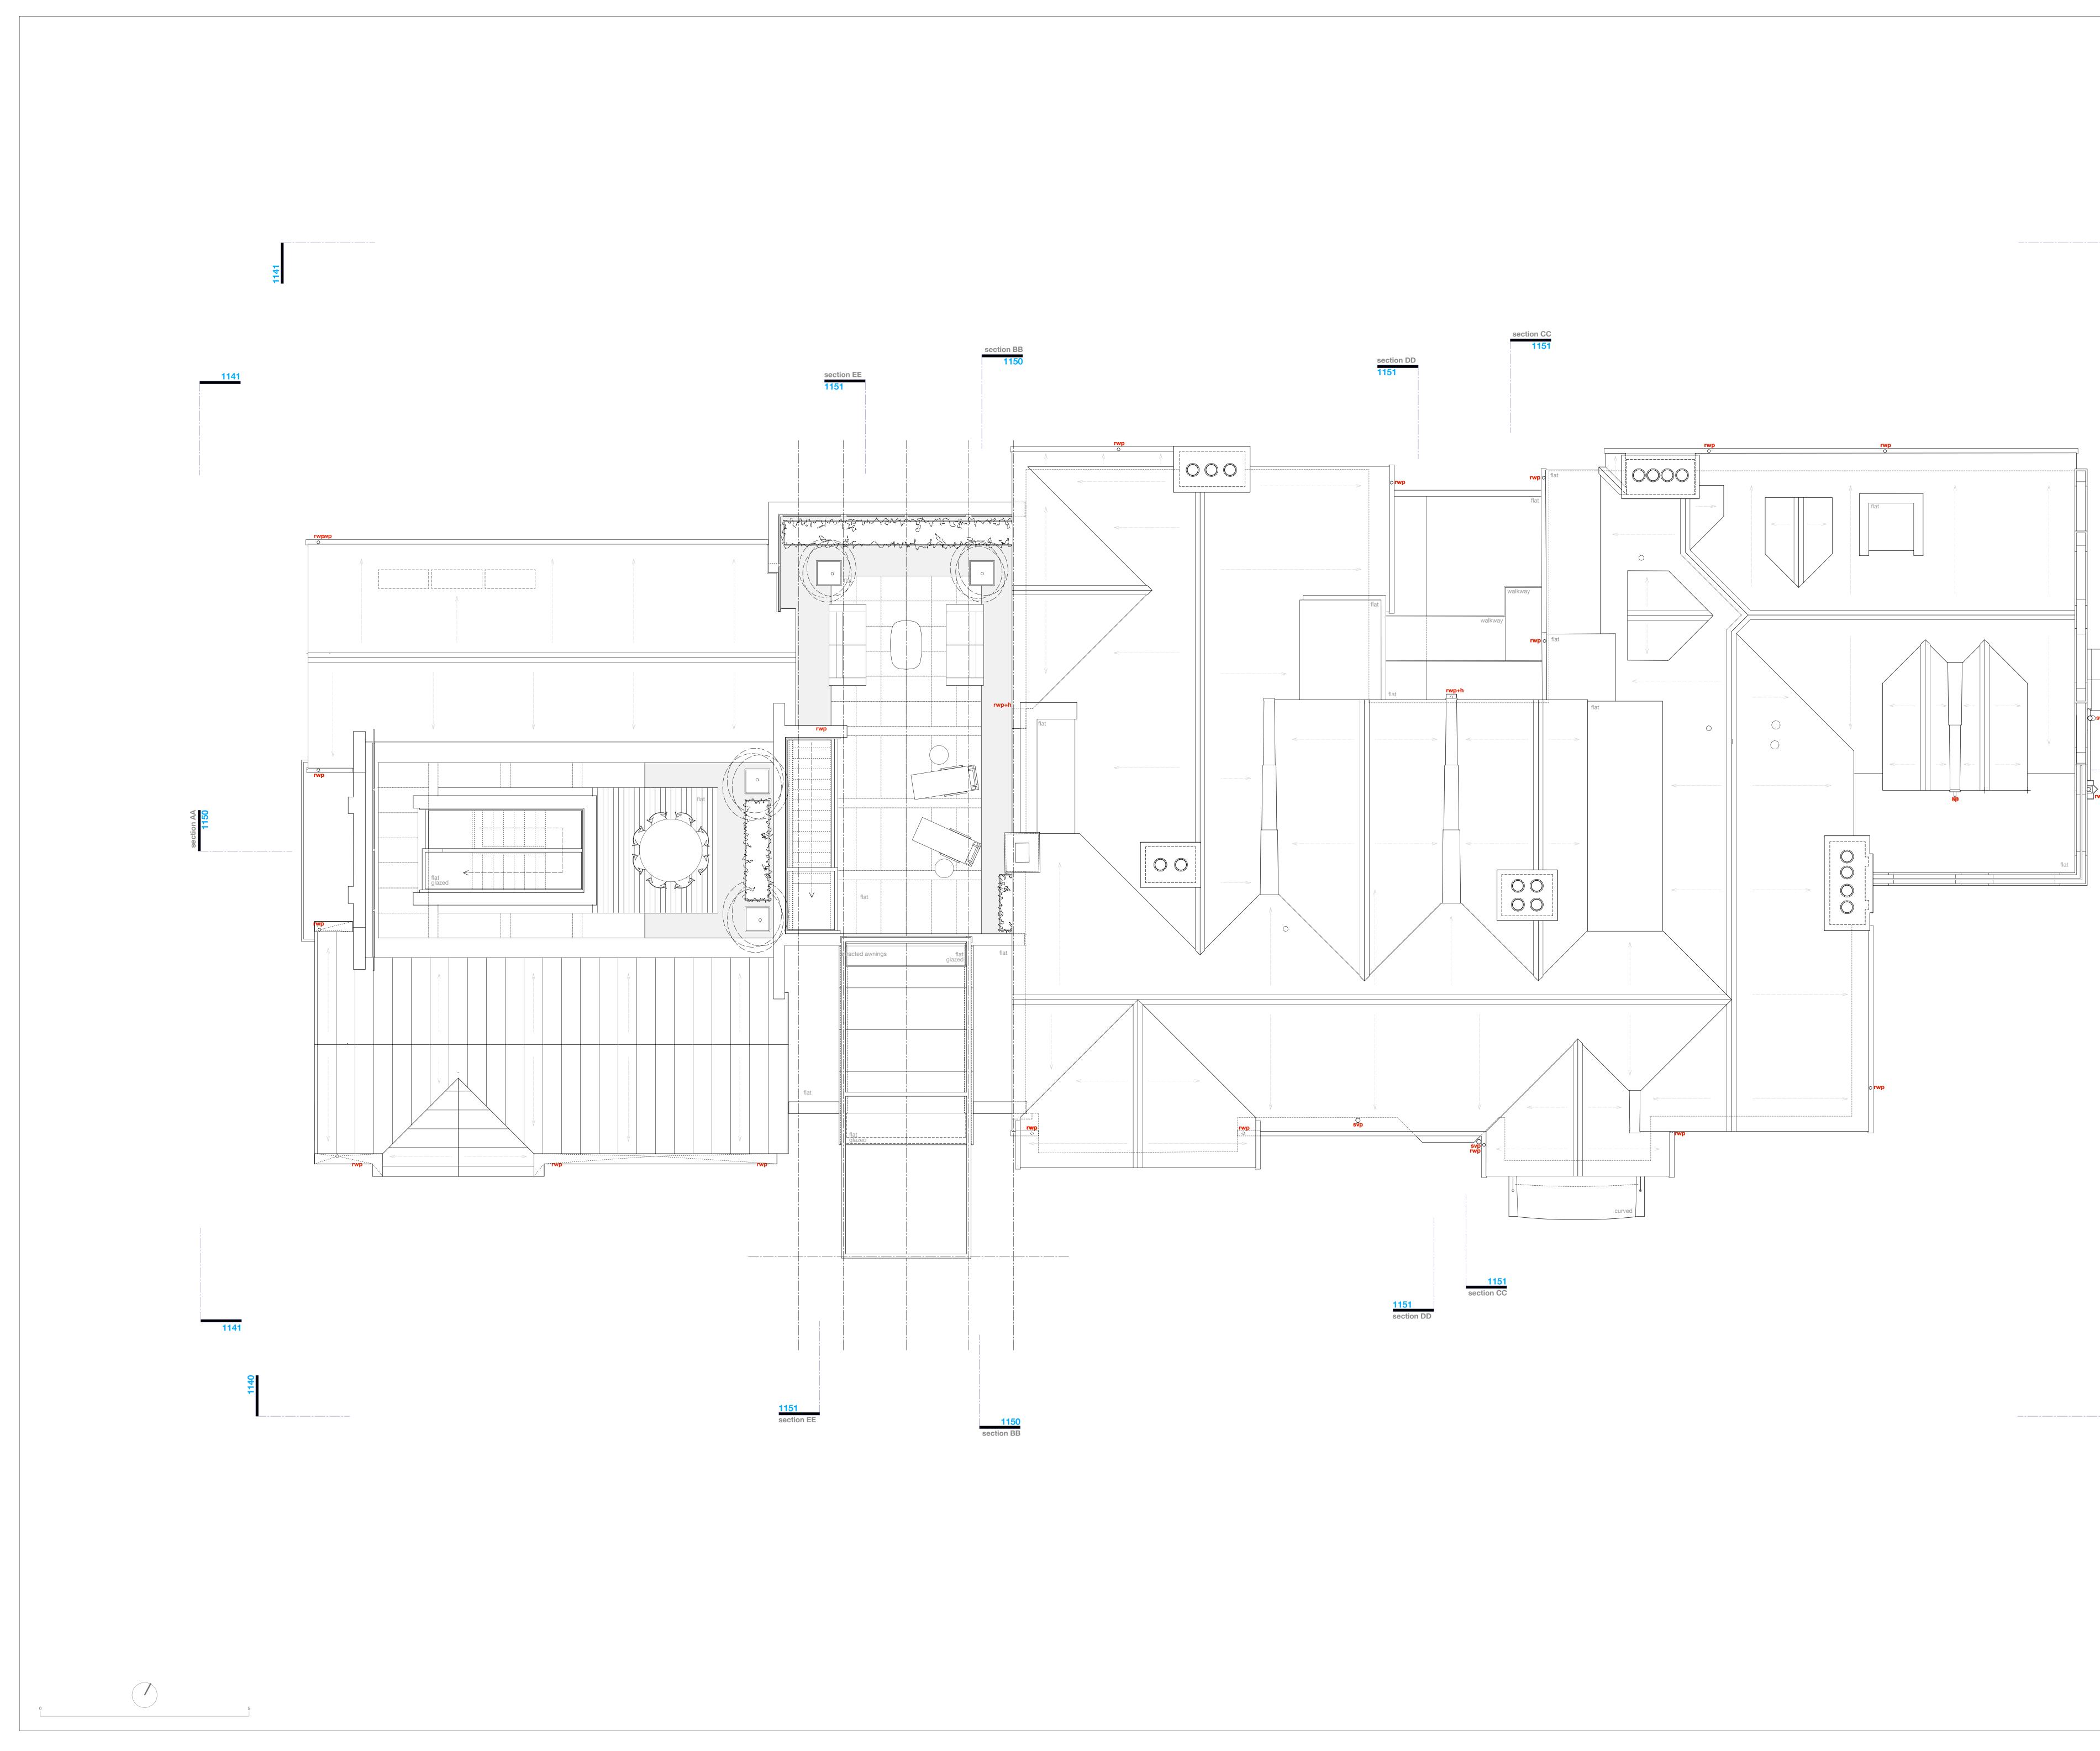

## 

Survey drawings are kindly provided by Malcom Hughes Land Surveys Ltd and are assumed to accurately describe the existing buildings, services and external spaces.

## KEY

Existing Walls. New walls to be inserted.

| windows                            | ;                                                                                                                                                                                                                                                          |  |  |
|------------------------------------|------------------------------------------------------------------------------------------------------------------------------------------------------------------------------------------------------------------------------------------------------------|--|--|
| bhc                                | bottom hung timber casement window                                                                                                                                                                                                                         |  |  |
| thc                                | top hung timber casement window                                                                                                                                                                                                                            |  |  |
| shc                                | side hung casement                                                                                                                                                                                                                                         |  |  |
| VSS                                | vertical sliding sash timber window                                                                                                                                                                                                                        |  |  |
| fl                                 | fixed light timber window                                                                                                                                                                                                                                  |  |  |
| frl                                | roof light (flat roof)                                                                                                                                                                                                                                     |  |  |
| vrl                                | velux style roof light (pitched roof)                                                                                                                                                                                                                      |  |  |
| h                                  | ceiling hatch                                                                                                                                                                                                                                              |  |  |
| hf                                 | floor hatch                                                                                                                                                                                                                                                |  |  |
| sd                                 | sliding door                                                                                                                                                                                                                                               |  |  |
| sfd                                | sliding folding door                                                                                                                                                                                                                                       |  |  |
| drainage                           | services and landscape                                                                                                                                                                                                                                     |  |  |
| mh                                 | Existing manhole                                                                                                                                                                                                                                           |  |  |
| ic                                 | Existing inspection chamber                                                                                                                                                                                                                                |  |  |
| wic                                | Existing water service inspection chamber                                                                                                                                                                                                                  |  |  |
|                                    |                                                                                                                                                                                                                                                            |  |  |
| FWIC 01                            | Inspection chamber collecting foul water drainage                                                                                                                                                                                                          |  |  |
| FWIC 01                            | Inspection chamber collecting foul                                                                                                                                                                                                                         |  |  |
| FWIC 01                            | Inspection chamber collecting foul water drainage Soil vent pipe and underground foul                                                                                                                                                                      |  |  |
| FWIC 01                            | Inspection chamber collecting foul<br>water drainage<br>Soil vent pipe and underground foul<br>water drainage<br>Rainwater pipe, gulley and                                                                                                                |  |  |
| svp<br>rwp<br>                     | Inspection chamber collecting foul<br>water drainage<br>Soil vent pipe and underground foul<br>water drainage<br>Rainwater pipe, gulley and<br>underground surface water drainage<br>Rainwater hopper draining into                                        |  |  |
| svp<br>rwp<br>≝<br>wp+h<br>sp<br>↓ | Inspection chamber collecting foul<br>water drainage<br>Soil vent pipe and underground foul<br>water drainage<br>Rainwater pipe, gulley and<br>underground surface water drainage<br>Rainwater hopper draining into<br>rainwater hopper                    |  |  |
| svp<br>rwp<br>≝<br>wp+h<br>sp<br>↓ | Inspection chamber collecting foul<br>water drainage<br>Soil vent pipe and underground foul<br>water drainage<br>Rainwater pipe, gulley and<br>underground surface water drainage<br>Rainwater hopper draining into<br>rainwater hopper<br>Rainwater spout |  |  |