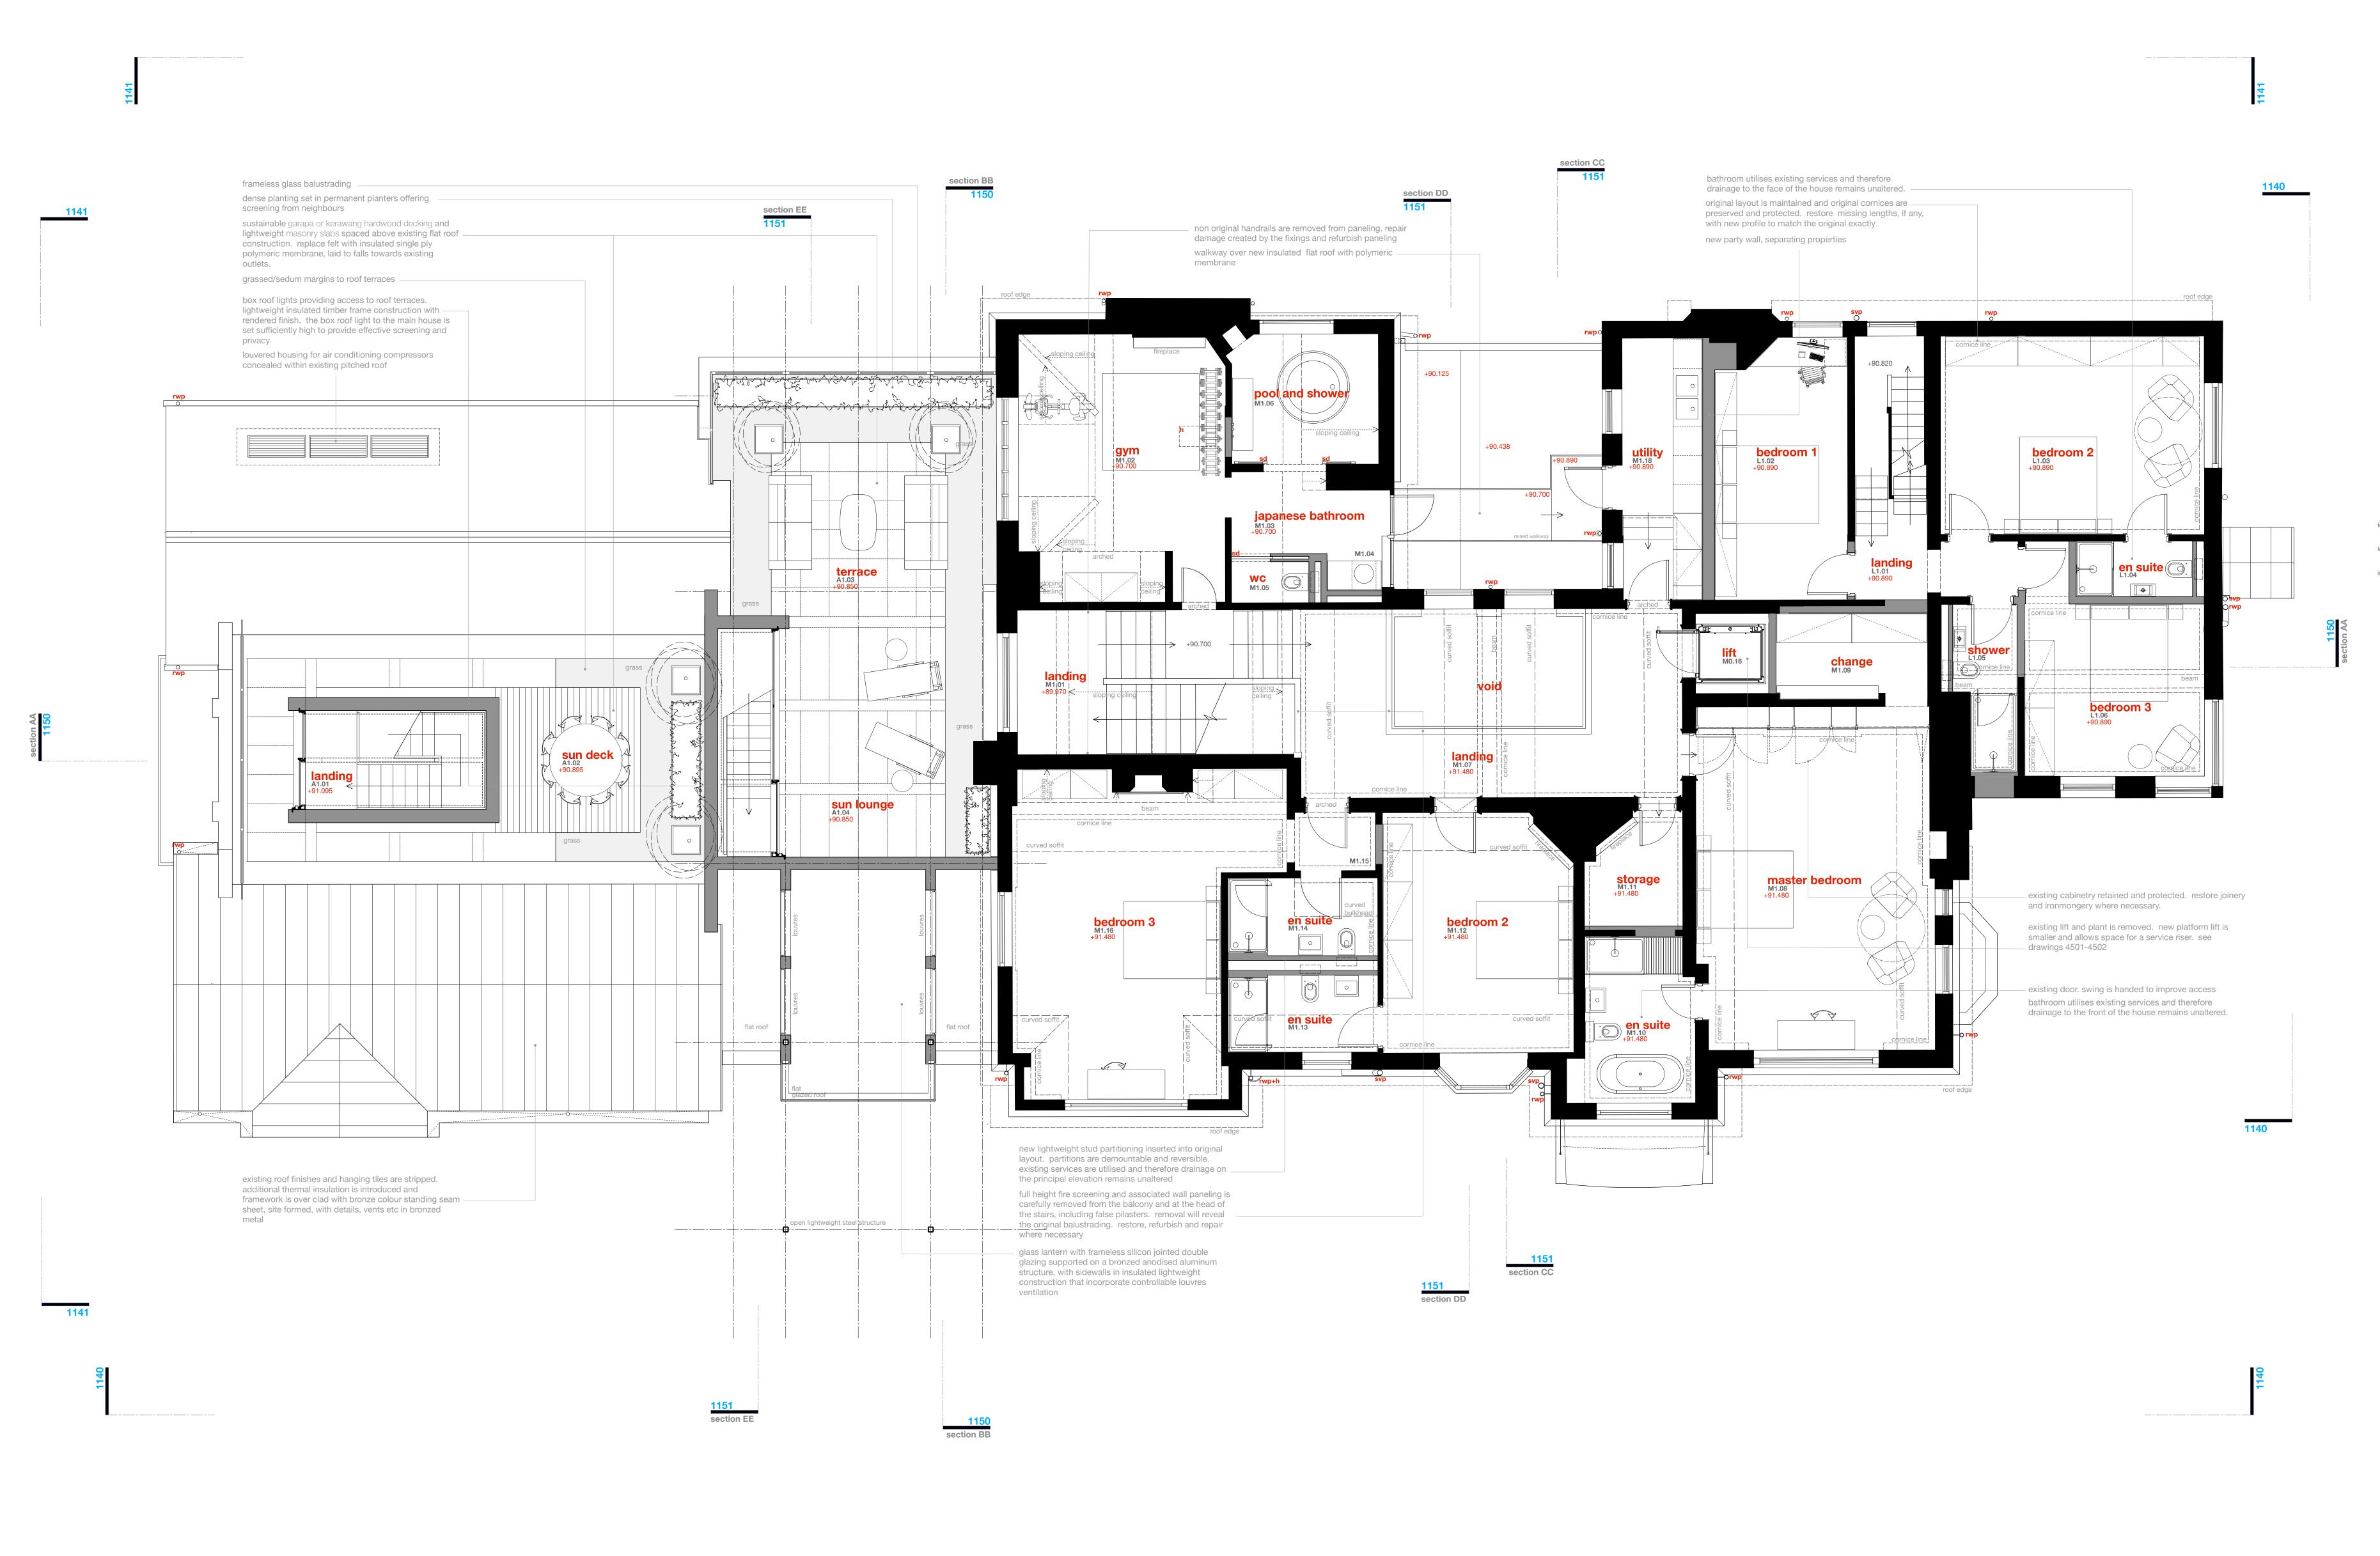

New walls to be inserted.

**bhc** bottom hung timber casement window

thc top hung timber casement window

**shc** side hung casement

vss vertical sliding sash timber window

fl fixed light timber window frl roof light (flat roof)

**vrl** velux style roof light (pitched roof)

h ceiling hatch

hf floor hatch **sd** sliding door

**sfd** sliding folding door

drainage services and landscape

**mh** Existing manhole ic Existing inspection chamber

wic Existing water service inspection chamber

Inspection chamber collecting foul water drainage

Soil vent pipe and underground foul water drainage

Rainwater pipe, gulley and underground surface water drainage rwp+h Rainwater hopper draining into

rainwater hopper sp Rainwater spout

mechanical: heating

gas fired boiler and wall mounted flue

unvented cylinder

REV. DATE DRN.

The Hoo, 17 Lyndhurst Gardens, Hampstead, London

Mr and Mrs Yu
REPRESENTED BY JAGA Developments (London)

First Floor Layout as Proposed

W: www.bowker-sadler.co.uk

SCALE SHEET SIZE DRAWN CHECKED DATE 1:50 @ A0 GMcG

BOWKER SADLER **ARCHITECTURE** A: Hatherlow House, Hatherlow, Romiley, Stockport SK6 3DY T: 0161 406 7333 E: bsp@bowker-sadler.co.uk