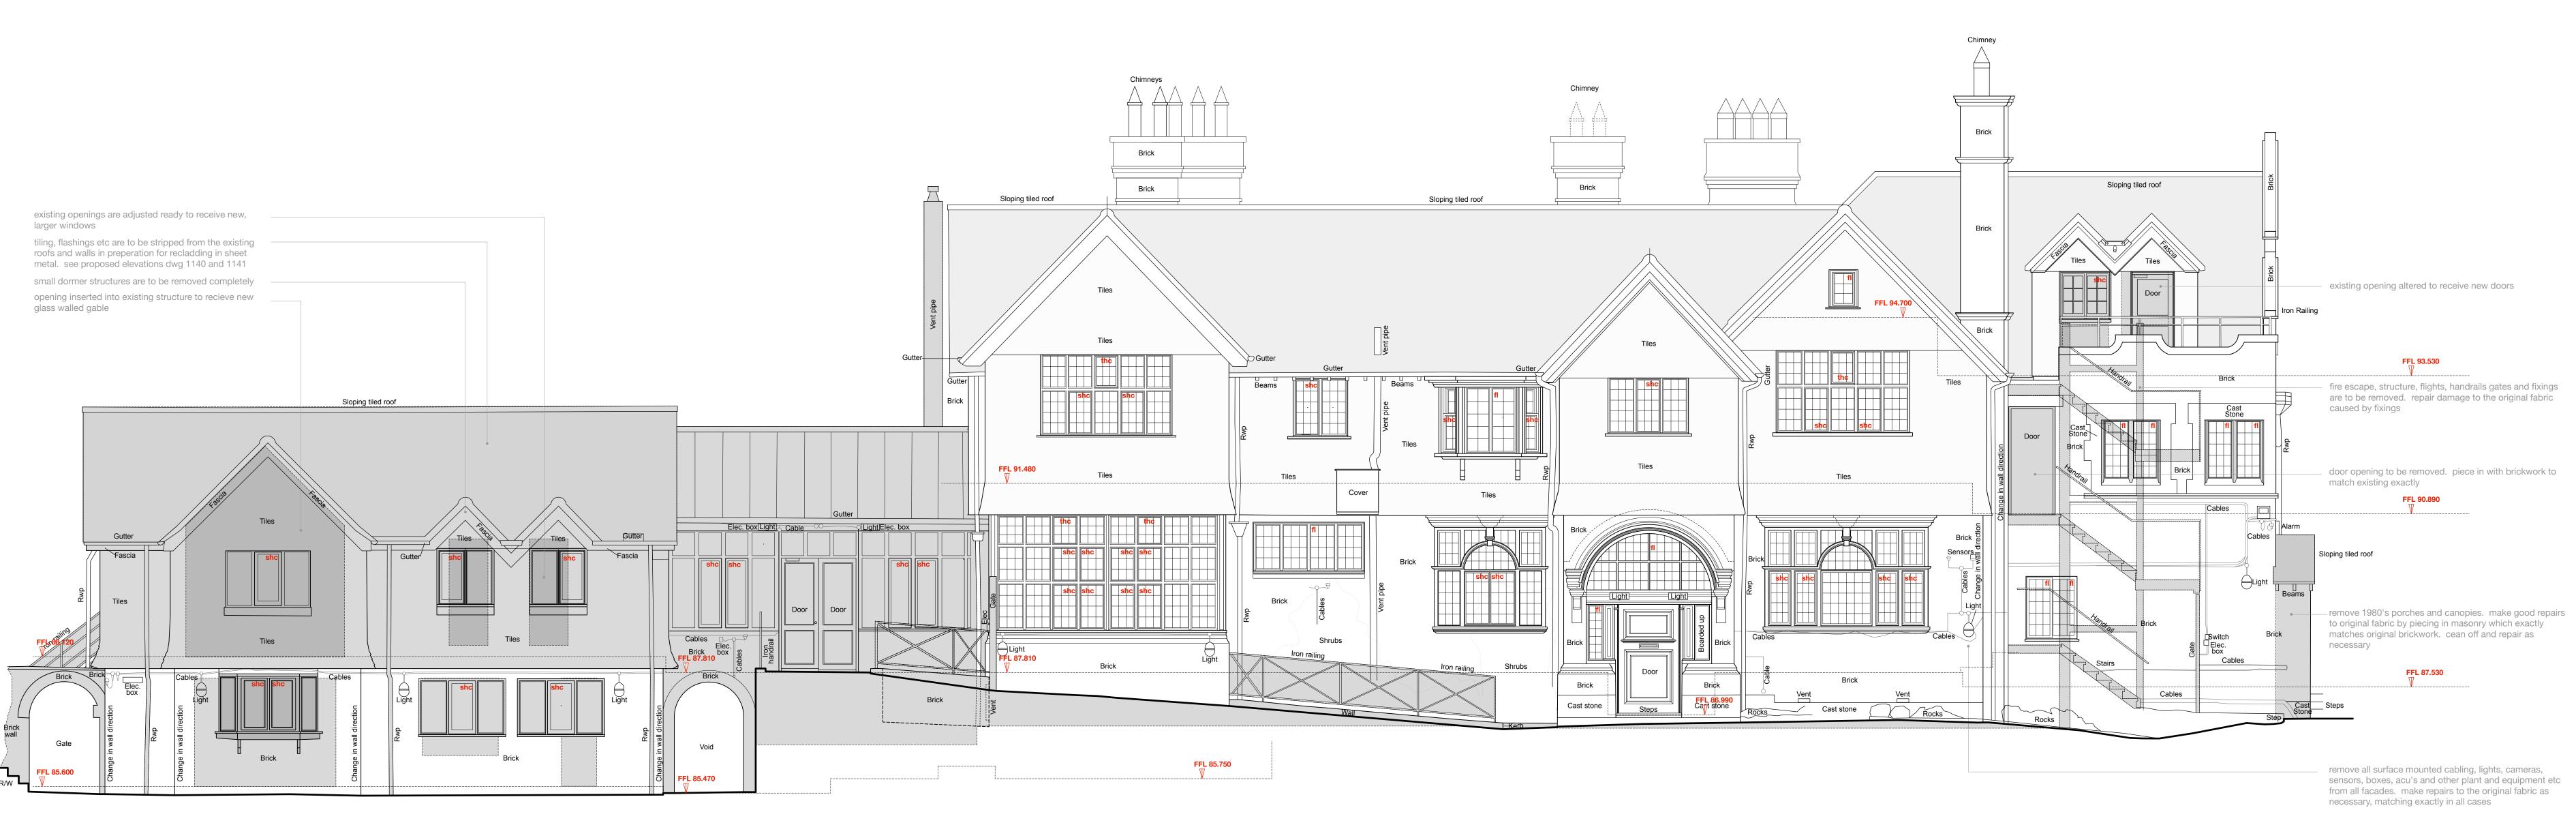

Principal Elevation: South

Sloping tiled roof Sloping tiled roof Sloping tiled roof FFL 94.700 dressed stone Palm tree remove fire escape including structure, flights, handrails gates and fixings. repair damage to the original fabric caused by fixings remove all surface mounted cabling, lights, cameras, sensors, alarms, boxes, acu's and other plant and equipment etc from all facades. make repairs to the Wooden bulkhead Unable to survey this area original fabric as necessary, matching exactly in all cases remove gates and fixings. make repairs to the original fabric as necessary, matching exactly in all cases Dense shrubs and trees adjustments made to existing ground level

PROJECT
The Hoo,
17 Lyndhurst Gardens,
Hampstead, London
Returning A Grand Victorian House To Private Domestic Accommodation
NW3 5NU

CLIENT
Mr and Mrs Yu
REPRESENTED BY
JAGA Developments (London)

South and West Elevations as Existing