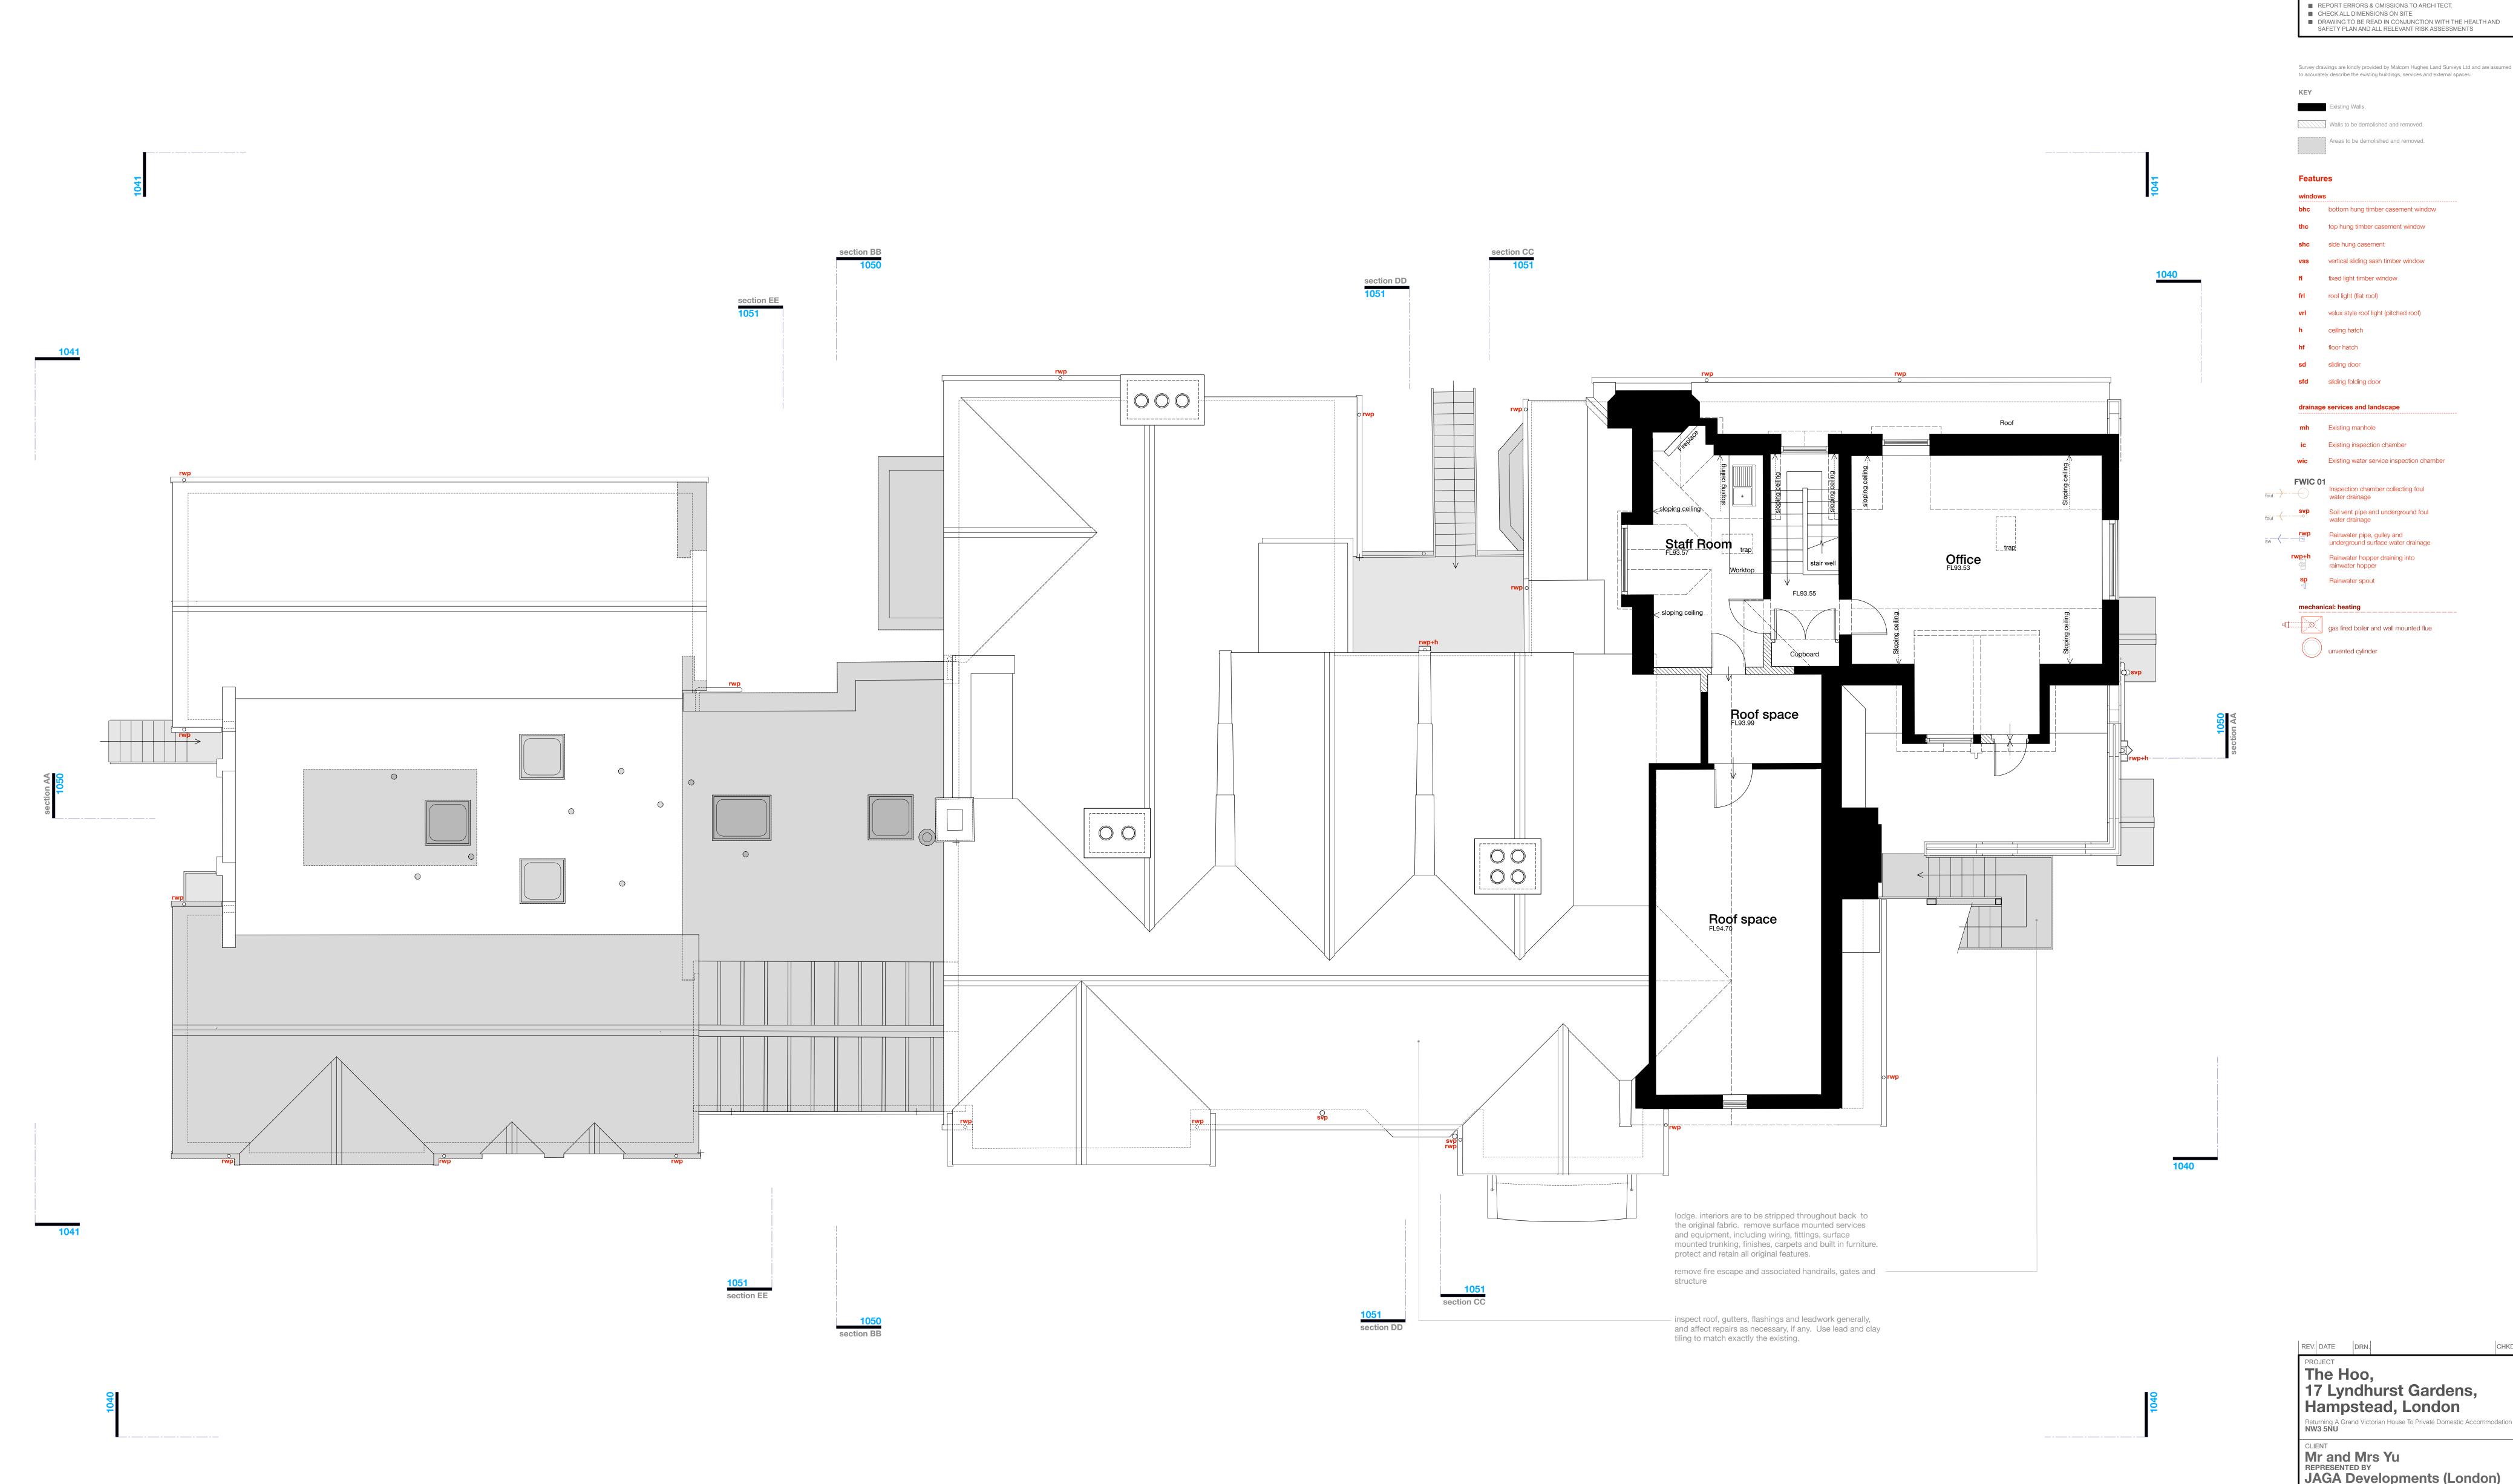

Mr and Mrs Yu
REPRESENTED BY
JAGA Developments (London) Second Floor Layout as Existing

© BOWKER SADLER PARTNERSHIP LIMITED

THIS DRAWING IS THE SUBJECT OF COPYRIGHT WHICH VESTS IN BOWKER SADLER PARTNERSHIP LIMITED. IT IS AN INFRINGEMENT OF COPYRIGHT TO REPRODUCE THIS DRAWING, BY WHATEVER MEANS, INCLUDING ELECTRONIC, WITHOUT THE EXPRESS WRITTEN CONSENT OF BOWKER SADLER PARTNERSHIP LIMITED WHICH RESERVES ALL ITS RIGHTS

BOWKER SADLER PARTNERSHIP LIMITED ASSERTS ITS RIGHTS TO BE IDENTIFIED AS THE AUTHOR OF THIS DESIGN

BOWKER SADLER **ARCHITECTURE** A: Hatherlow House, Hatherlow, Romiley, Stockport SK6 3DY

SCALE SHEET SIZE DRAWN CHECKED DATE

1:50 @ A0 GMcG Aug 20

Aug 2019

E: bsp@bowker-sadler.co.uk W: www.bowker-sadler.co.uk

T: 0161 406 7333

19013 1023 FOR PLANNING