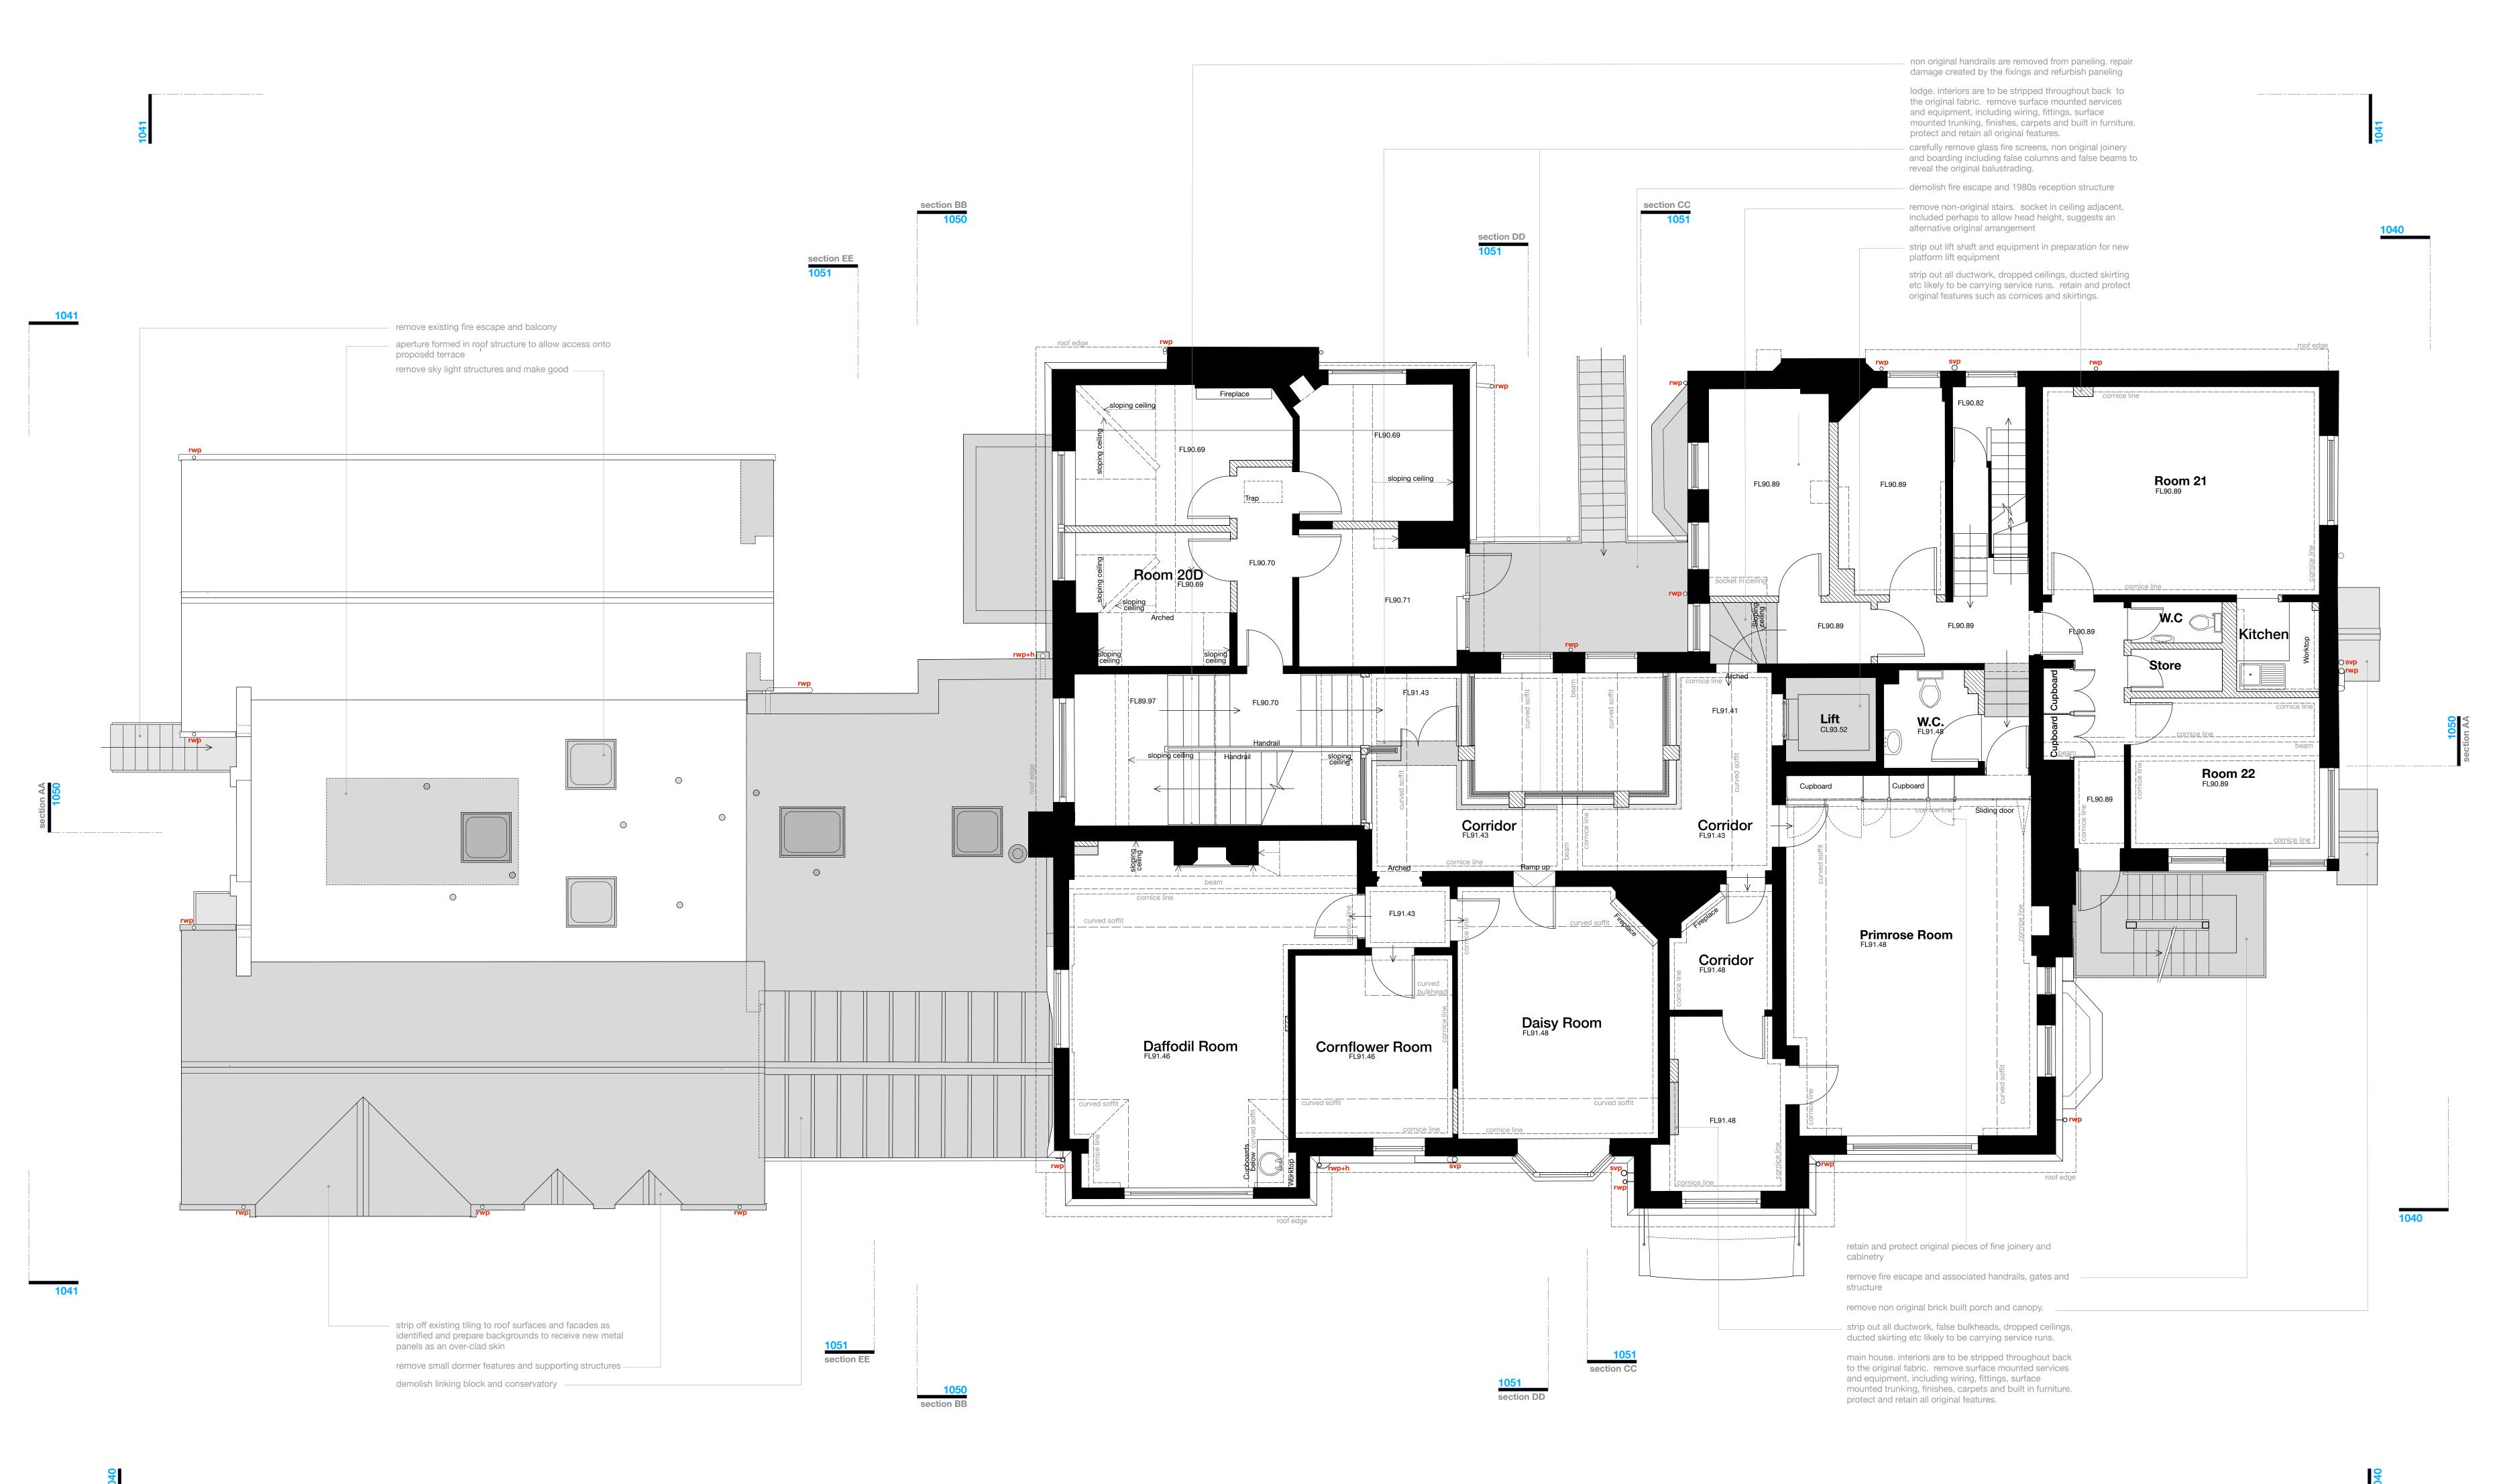

unvented cylinder

PROJECT
The Hoo,
17 Lyndhurst Gardens,
Hampstead, London
Returning A Grand Victorian House To Private Domestic Accommodation
NW3 5NU

CLIENT
Mr and Mrs Yu
REPRESENTED BY

JAGA Developments (London)

DRAWING
First Floor Layout

First Floor Layout as Existing

W: www.bowker-sadler.co.uk

SCALE SHEET SIZE DRAWN CHECKED DATE
1:50 @ A0 GMcG Aug 2019

BOWKER SADLER ARCHITECTURE

A: Hatherlow House, Hatherlow, Romiley, Stockport SK6 3DY
T: 0161 406 7333
E: bsp@bowker-sadler.co.uk