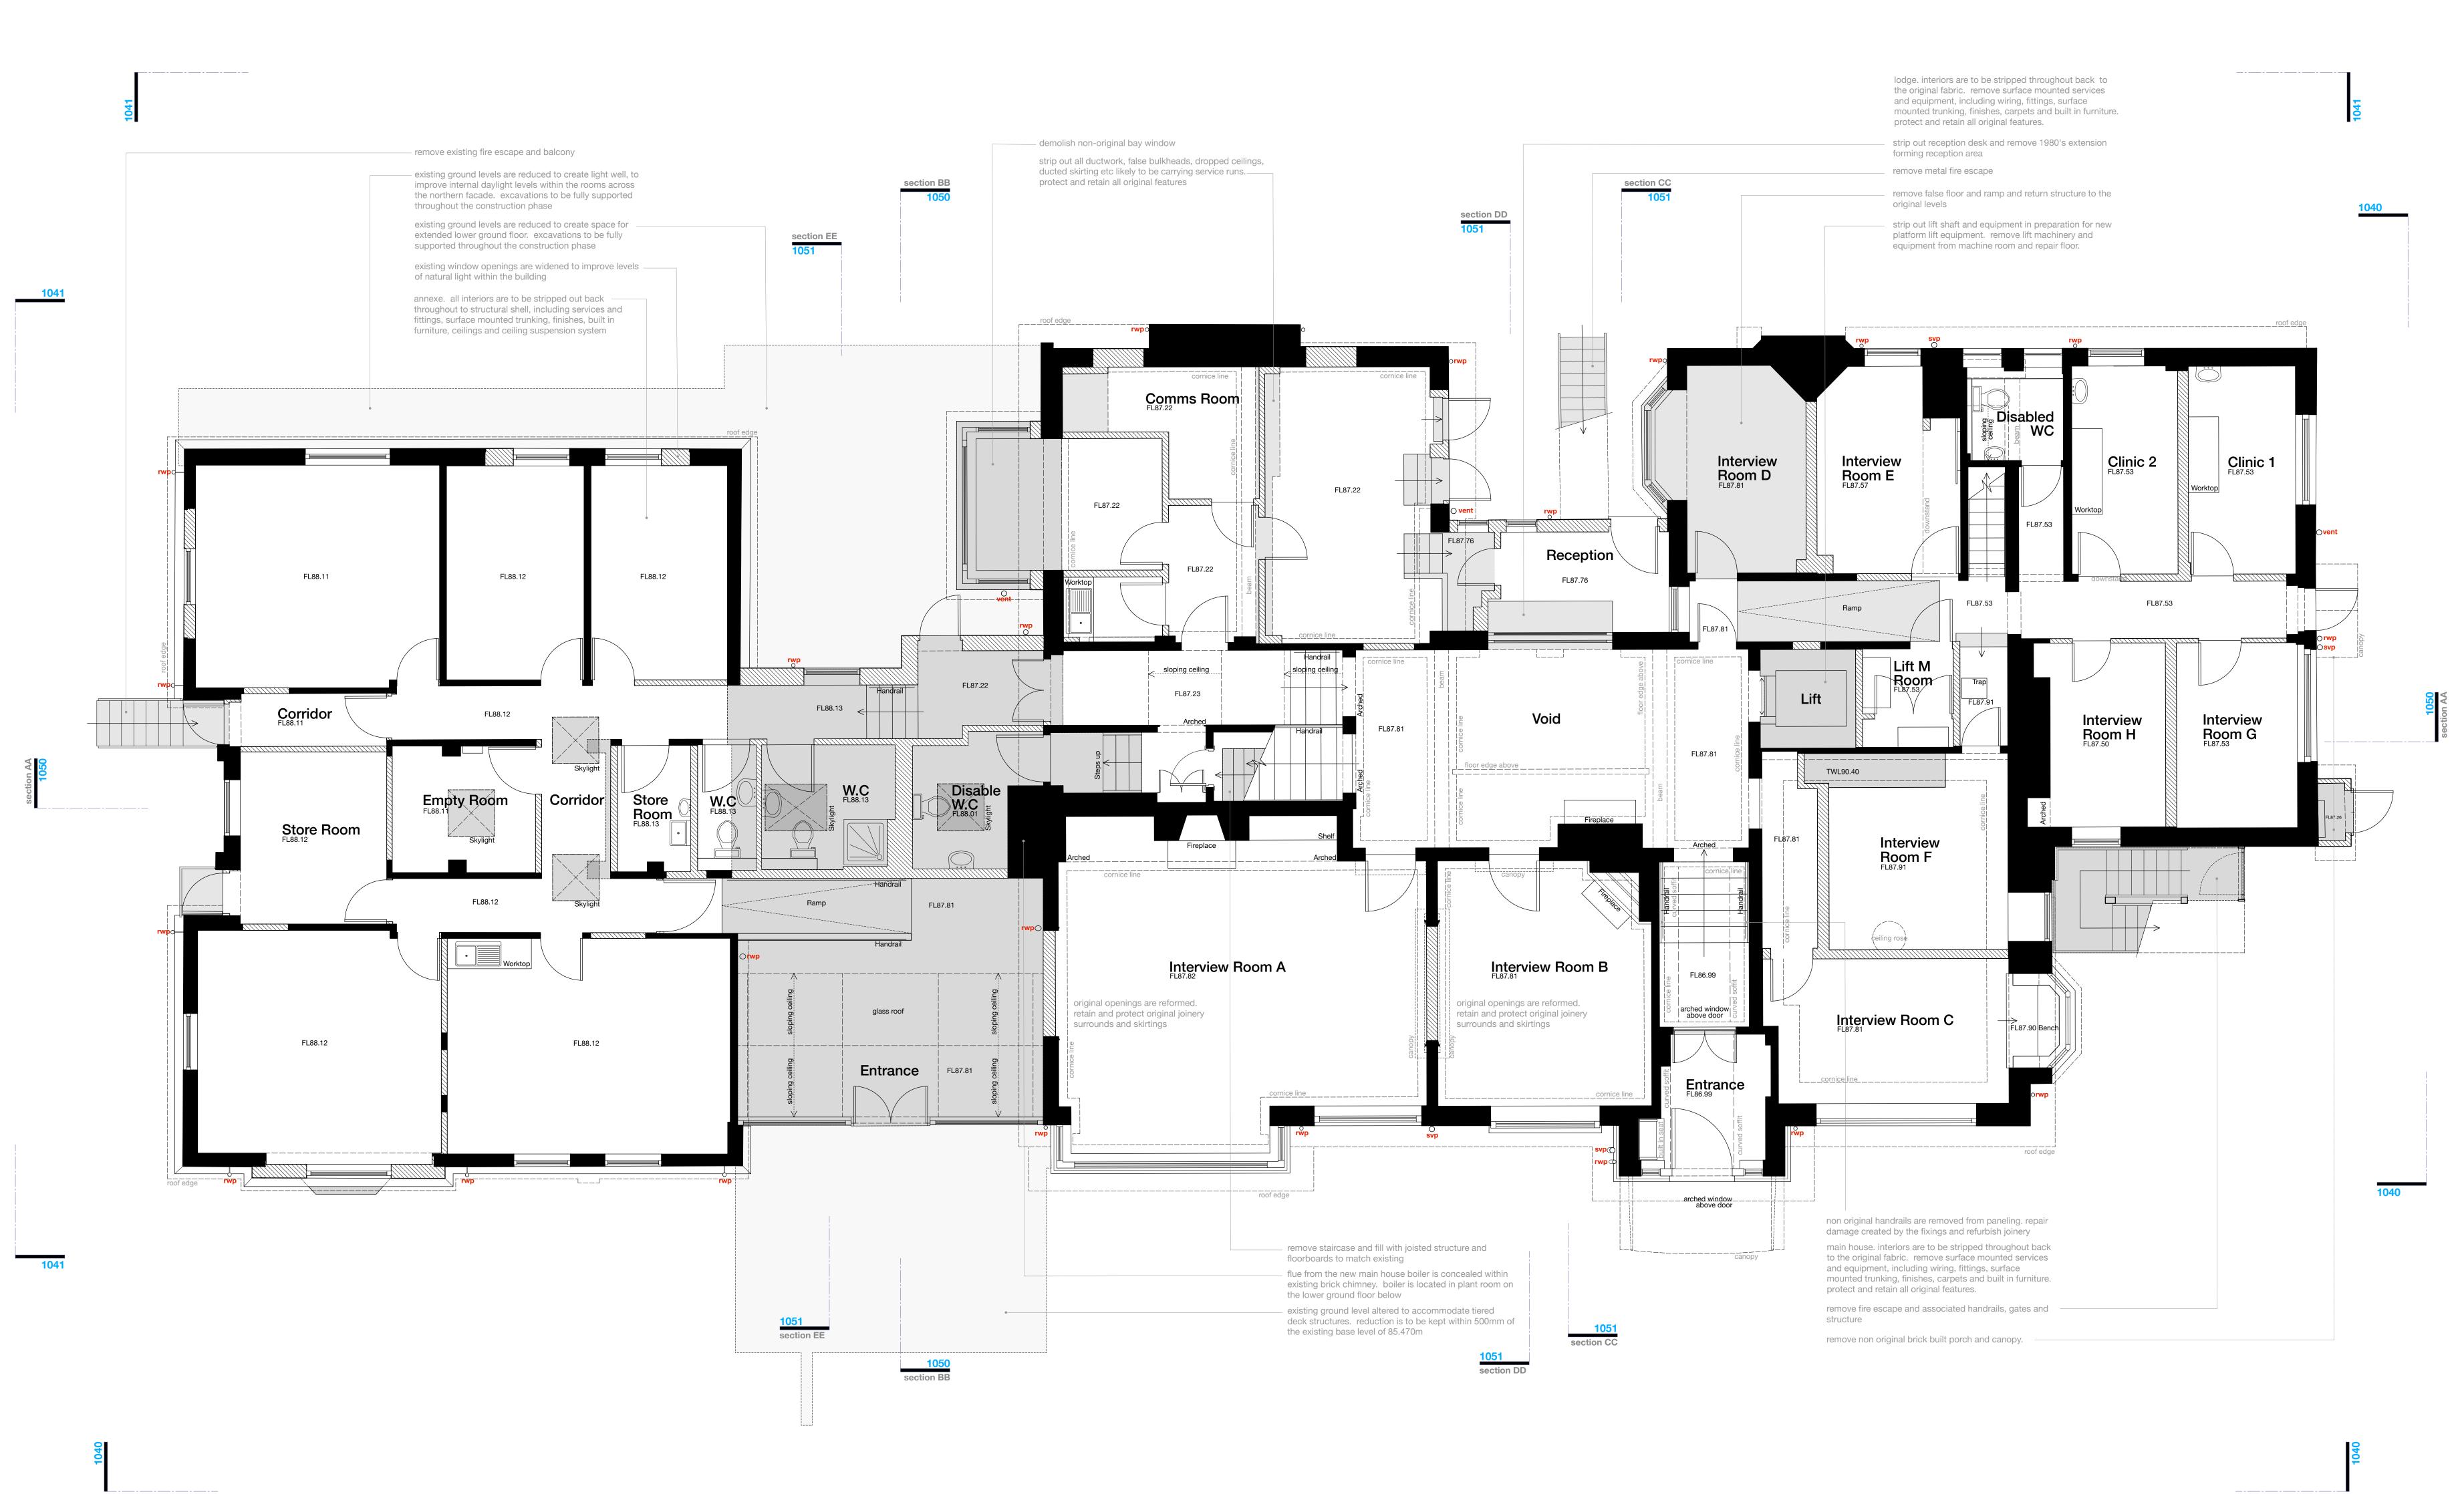

Survey drawings are kindly provided by Malcom Hughes Land Surveys Ltd and are assumed

to accurately describe the existing buildings, services and external spaces.

Existing Walls.

Walls to be demolished and removed.

Features

windows

Areas to be demolished and removed.

bhc bottom hung timber casement window
thc top hung timber casement window

shc side hung casement

vss vertical sliding sash timber window

fl fixed light timber window

frl roof light (flat roof)

vrl velux style roof light (pitched roof)

h ceiling hatch

hf floor hatchsd sliding door

sfd sliding folding door

**mh** Existing manhole

drainage services and landscape

ic Existing inspection chamberwic Existing water service inspection chamber

Inspection chamber collecting foul water drainage

Soil vent pipe and underground foul water drainage

Rainwater pipe, gulley and underground surface water drainage

rwp+h
Rainwater hopper draining into rainwater hopper

rainwater hopper

sp
Rainwater spout

mechanical: heating

gas fired boiler and wall mounted flue unvented cylinder

PROJECT
The Hoo,
17 Lyndhurst Gardens,
Hampstead, London
Returning A Grand Victorian House To Private Domestic Accommodation
NW3 5NU

CLIENT
Mr and Mrs Yu
REPRESENTED BY
JAGA Developments (London)

Ground Floor Layout as Existing

W: www.bowker-sadler.co.uk

SCALE SHEET SIZE DRAWN CHECKED DATE
1:50 @ A0 GMcG Aug 2019

BOWKER SADLER ARCHITECTURE