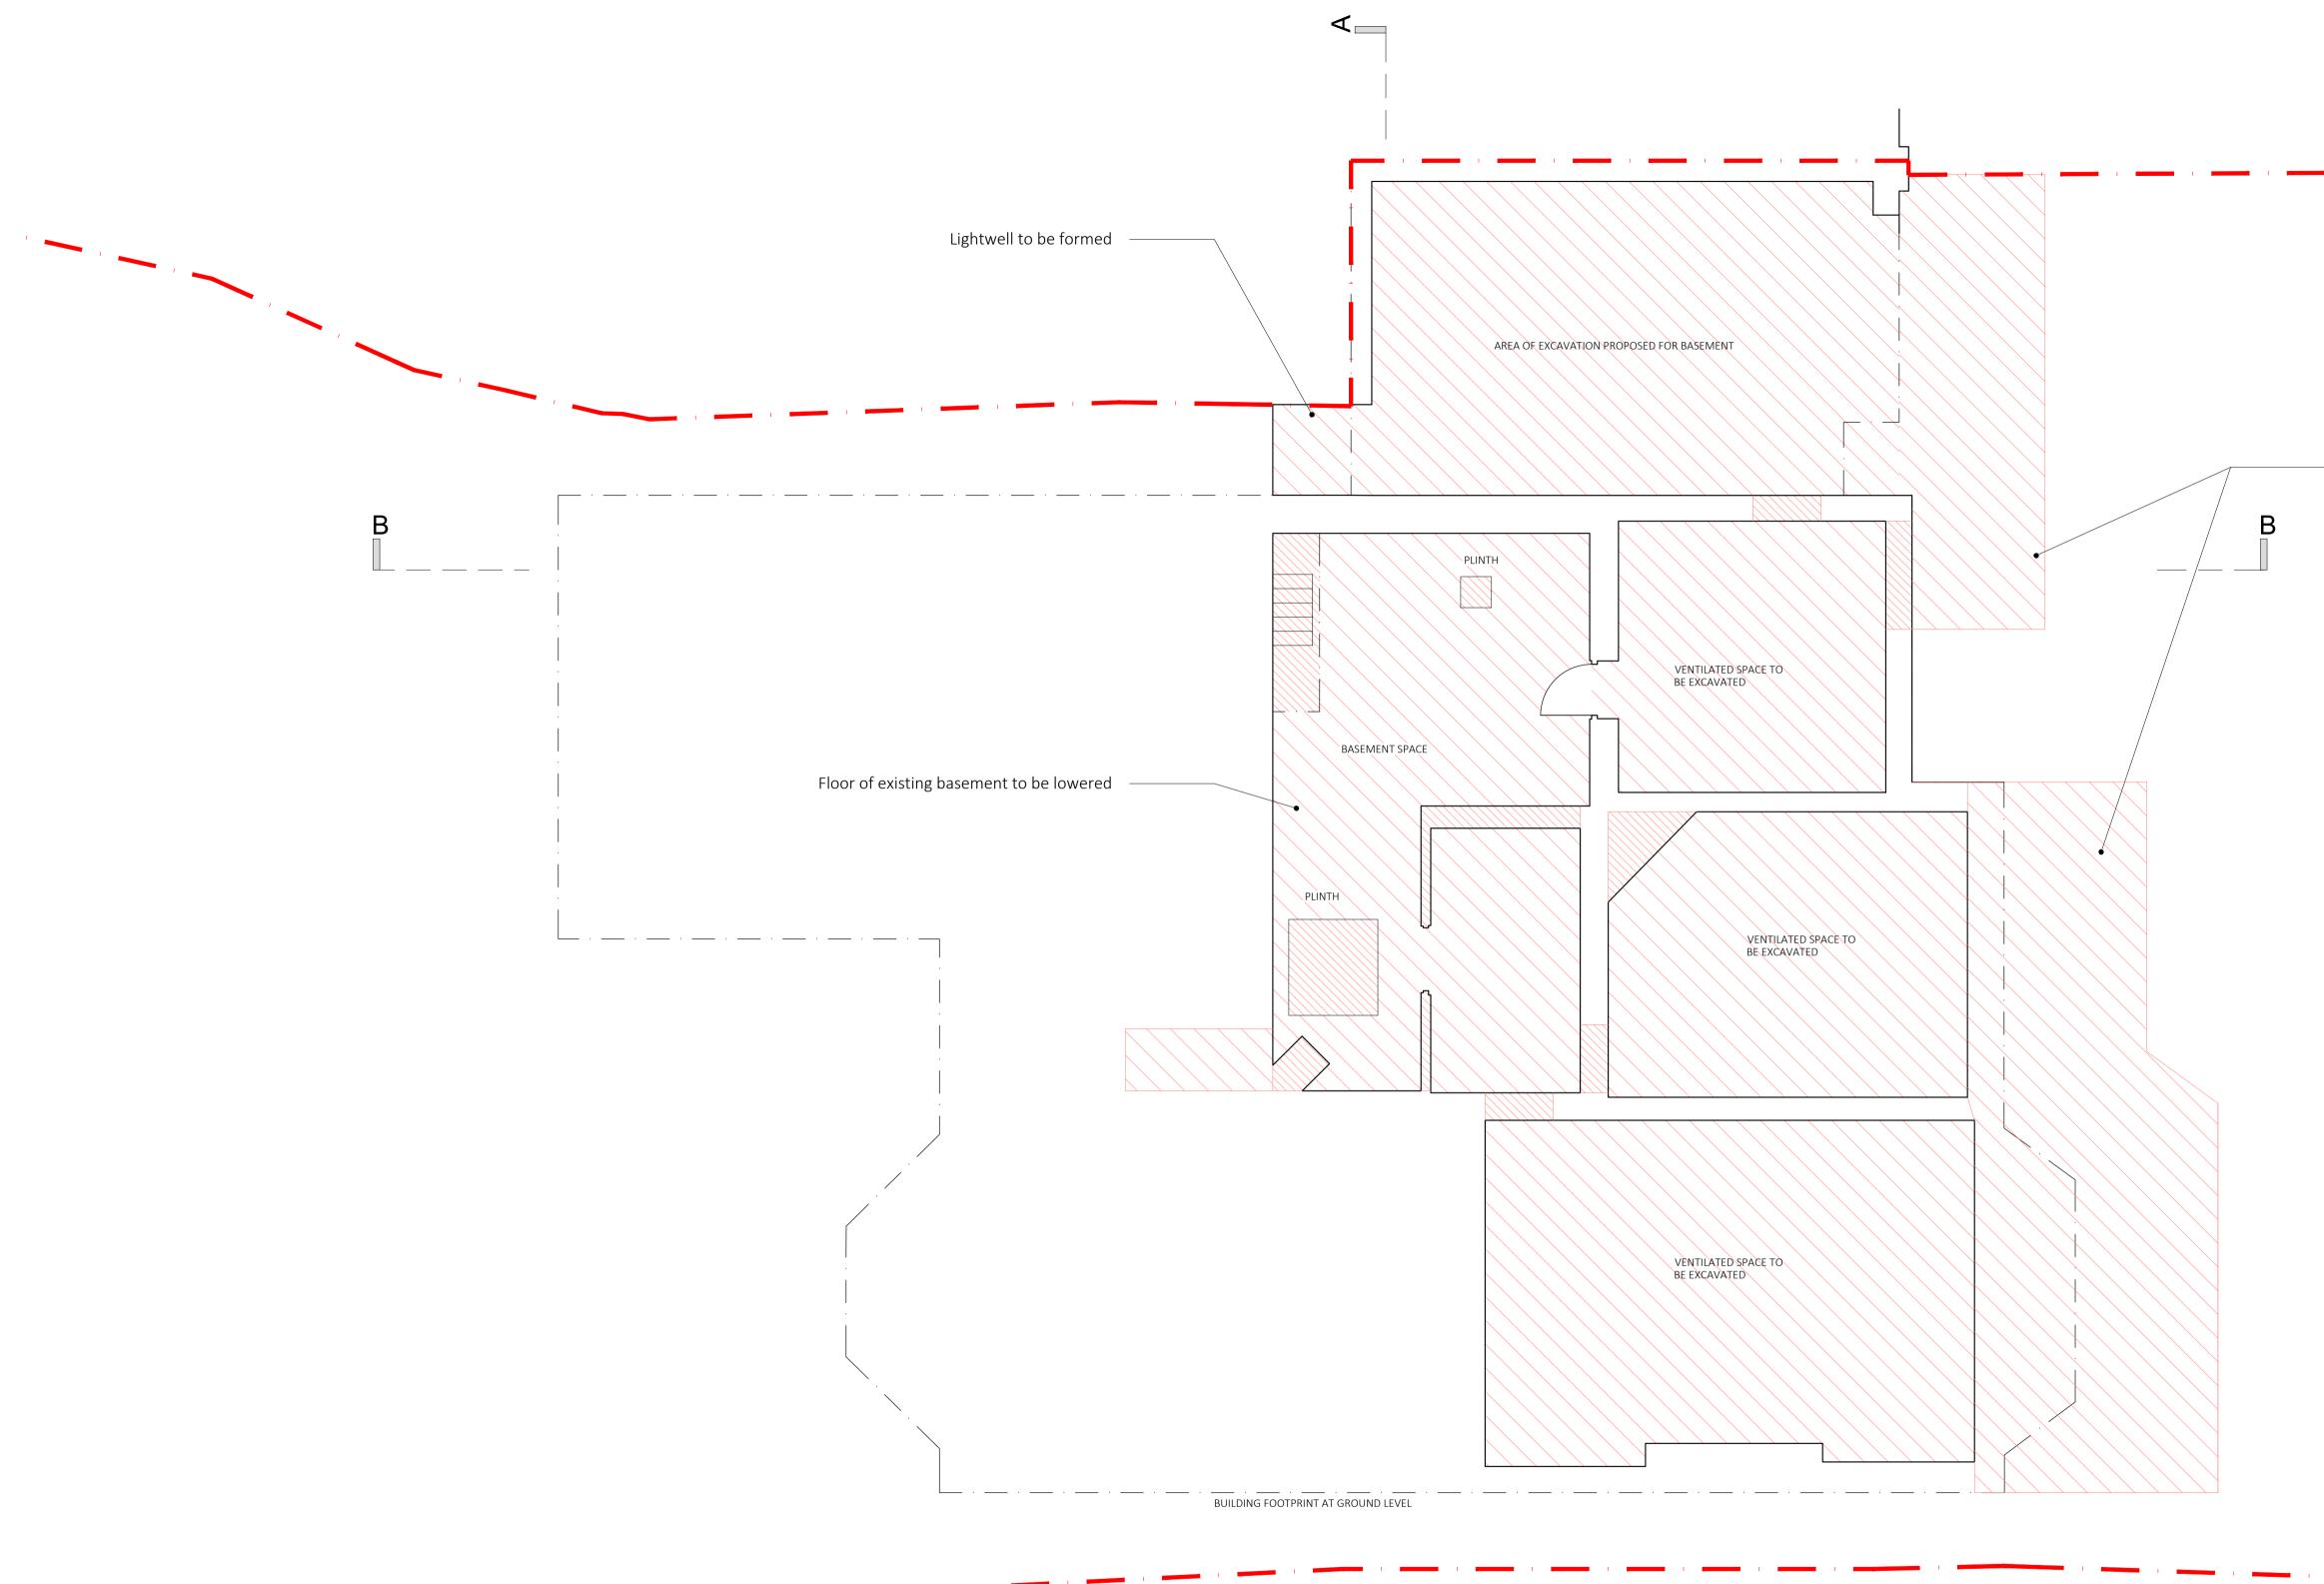

BOUNDARY LINE

<

## Demolition

Excavation

Lightwells to be formed at front of property

2019.12.03 For planning PC HJ А revised by audited by rev date description drawing title Existing Basement Plan suitability code <sup>stage</sup> PLANNING **S2** CONTRACTORS ARE NOT TO SCALE DIMENSIONS FROM THIS DRAWING LIPTON T +44 (0)20 7288 1333 F +44 (0)20 7288 0333 Seatem House PLANT 39 Morelands St E mail@lparchitects.co.uk W www.lparchitects.co.uk London ARCHITECTS <sub>project</sub> 44 Ferncoft Avenue client Mr. L Kulick THIS DRAWING IS COPYRIGHT scale 1:50@A1 1.100@A3 drawn by audited by job no originator zone level type role dwg no 550 - LPA - ZZ - B1 - DR - A - 30003 revision **A**