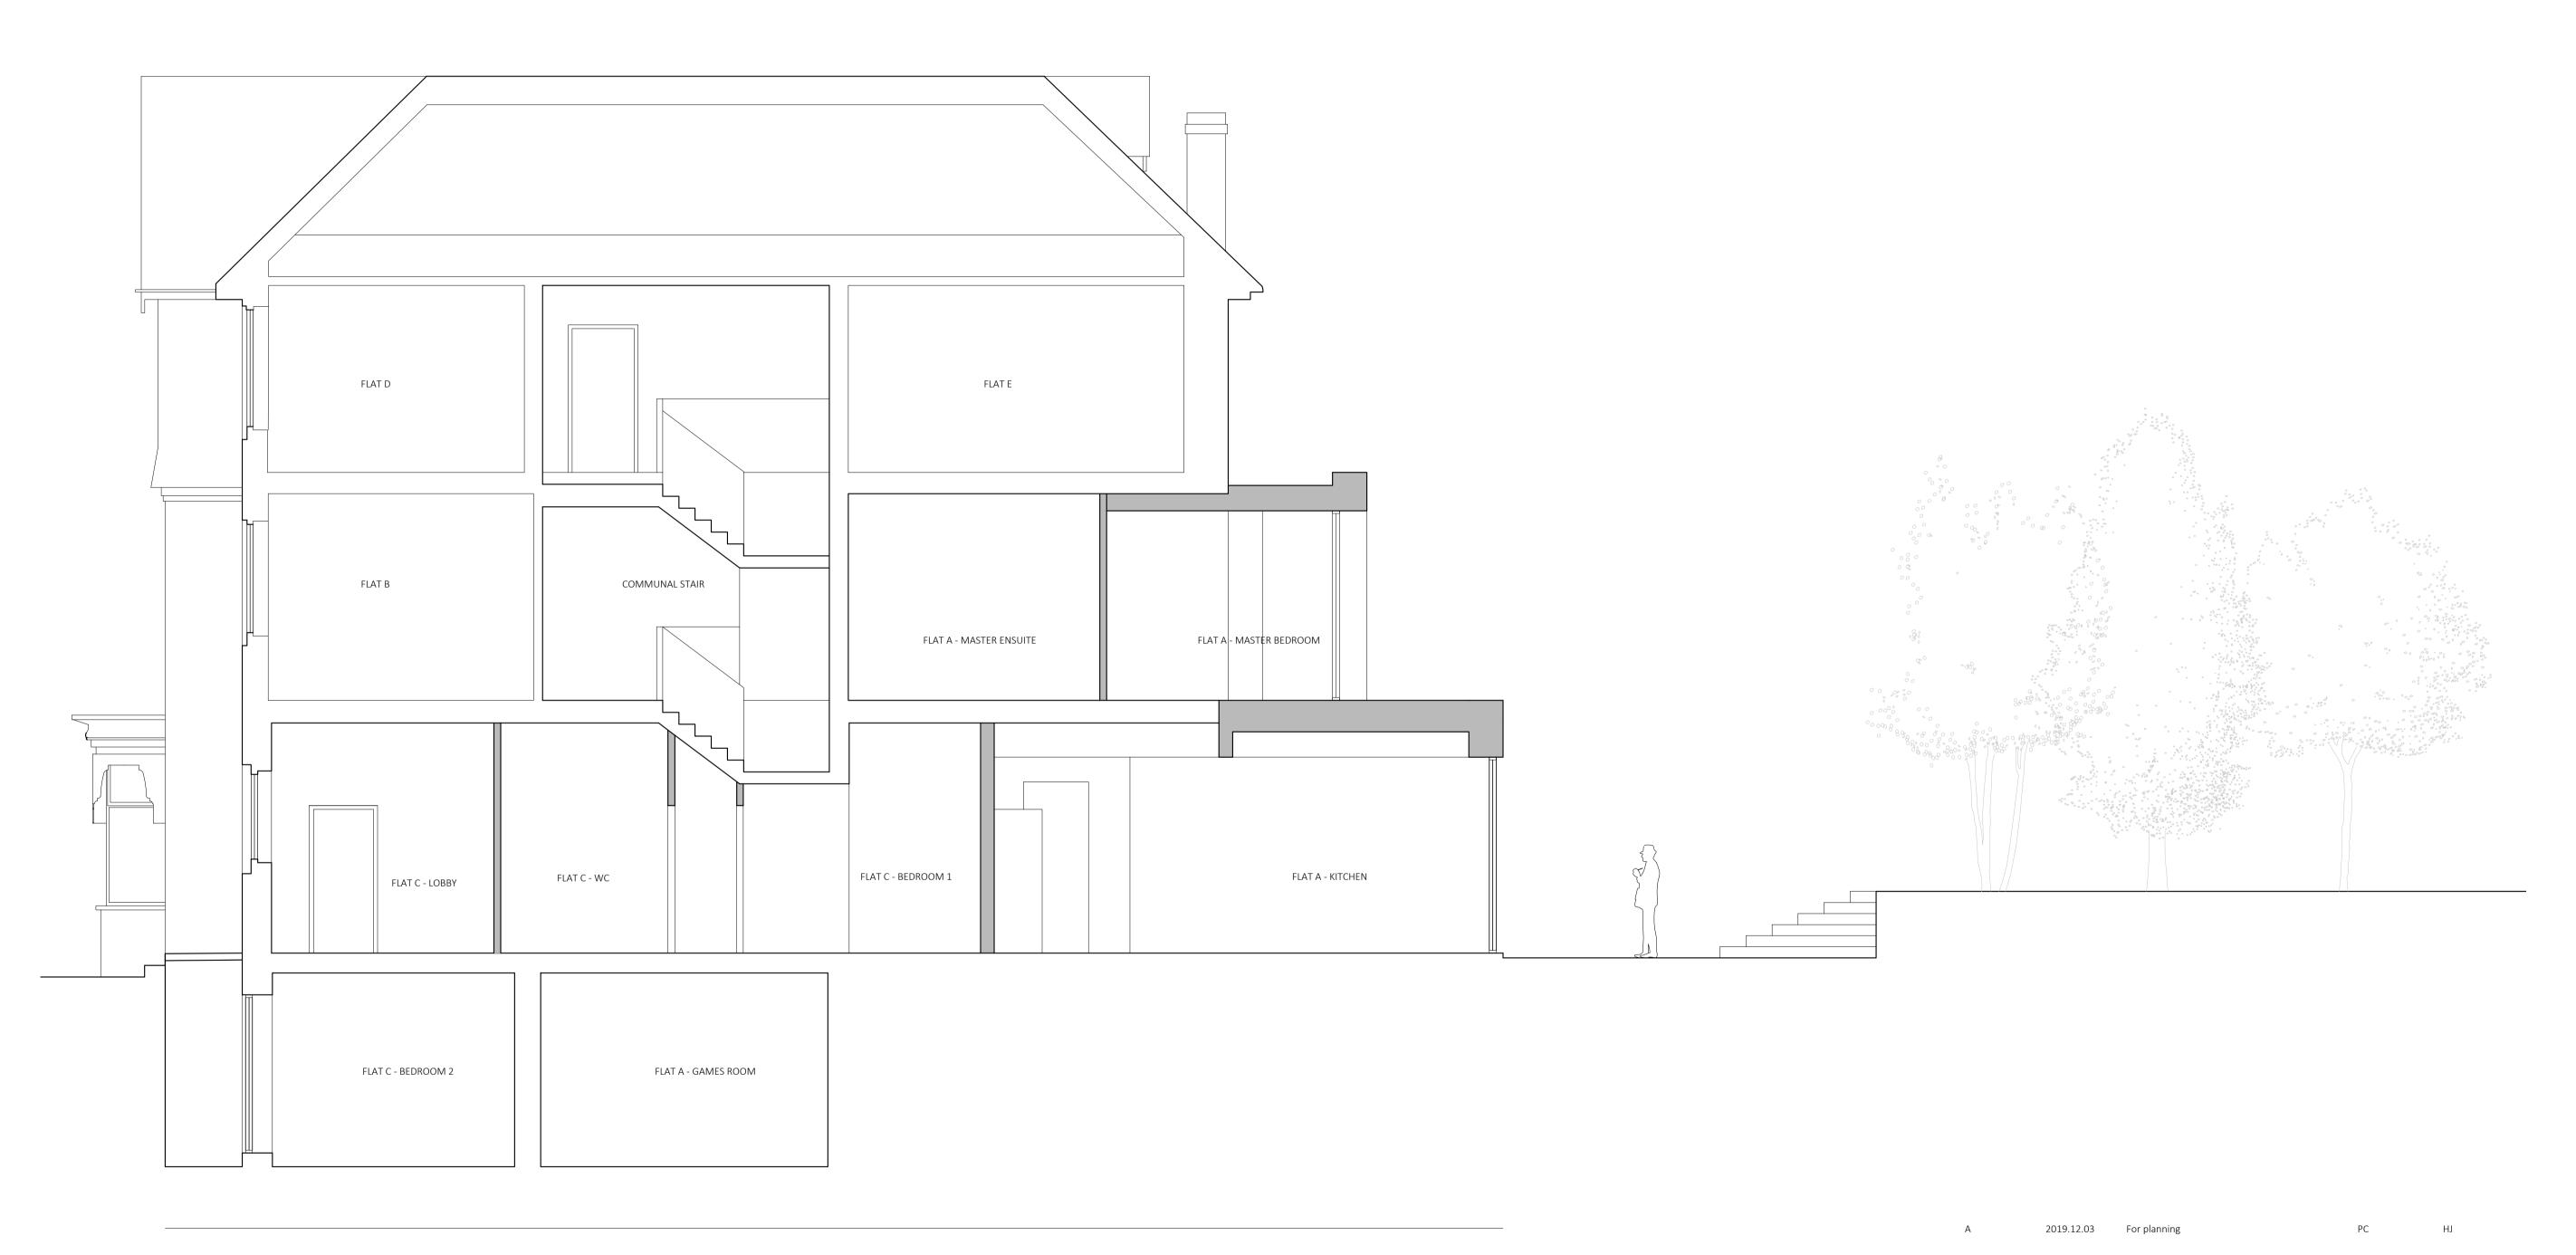

| rev                                     | date           | description          |                                      |                                                                                                       |   | evised by                         | audited by                                                                                          |
|-----------------------------------------|----------------|----------------------|--------------------------------------|-------------------------------------------------------------------------------------------------------|---|-----------------------------------|-----------------------------------------------------------------------------------------------------|
| stage<br>PLANNING                       |                |                      | drawing title<br>Proposed Section BB |                                                                                                       |   |                                   | suitability code <b>S2</b>                                                                          |
|                                         |                |                      |                                      | CONTRACTORS ARE NO<br>Seatem House<br>39 Morelands St<br>London<br>EC1V 8BB<br>client<br>Mr. L Kulick | a | EI                                | T +44 (0)20 7288 1333<br>F +44 (0)20 7288 0333<br>mail@lparchitects.co.uk<br>www.lparchitects.co.uk |
| <sup>scale</sup><br>1:50@A1<br>1.100@A3 | drawn by<br>PC | audited<br><b>HJ</b> |                                      | ginator zone leve<br>_PA - ZZ - XX                                                                    |   | role dwg<br><b>A</b> - <b>330</b> |                                                                                                     |