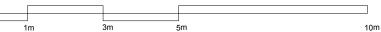

Drawing Number:

PROPOSED LANDSCAPE SECOND FLOOR AND GREEN ROOF PLAN

#### KEY

- 1.
- 2.
- Biodiverse green roof Intensive green roof Planted pots Ellipsis by Urbis Design Bin store with biodiverse green roof 3. 4.

+ 7.70 Existing spot height

+7.70 Proposed spot height

- $\mathbf{\cdot}$ Existing tree
- \* Proposed ornamental multi-stemmed tree

#### LOCATION 1:1000@A3

Note: Do not scale off this drawing. Use figured dimensions only. Detailed site survey to be carried out to establish tolerances.

Figured dimensions are in millimeters. Spot heights are in meters.

Detailed site survey to be carried out to establish precise requirements, drawings are subject to post demolition survey of levels.

|     |                        |          |             | J & L GIBBONS                                                                                                                                                             | Project:<br>40 ORNAN ROAD |            |           |
|-----|------------------------|----------|-------------|---------------------------------------------------------------------------------------------------------------------------------------------------------------------------|---------------------------|------------|-----------|
|     |                        |          |             | LANDSCAPE ARCHITECTURE<br>URBAN DESIGN                                                                                                                                    |                           |            |           |
|     | 19 SWAN YARD<br>LONDON |          |             |                                                                                                                                                                           |                           |            |           |
|     |                        | Date:    | Scale:      | Status:                                                                                                                                                                   |                           |            |           |
|     |                        |          |             | T: 020 7226 1345                                                                                                                                                          | 6.12.2019                 | 1:100 @ A3 | Draft     |
| -   | 6.12.19                | SD       | Planning    | The information in this drawing is copyright of J & L Gibbons LLP.<br>Do not scale from this drawing.<br>All dimensions are to be verified on site prior to construction. | Drawn:                    | Checked:   | Approved: |
| Rev | Date                   | Initials | Description | J & L Gibbons LLP to be informed of any variation between site<br>conditions and dimensions.                                                                              | SD                        | JG         | JG        |

# Drawing title:

PROPOSED LANDSCAPE SECOND FLOOR AND GREEN ROOF PLAN

Drawing Number:

Rev:

-

Rev Date

6.12.19 SD