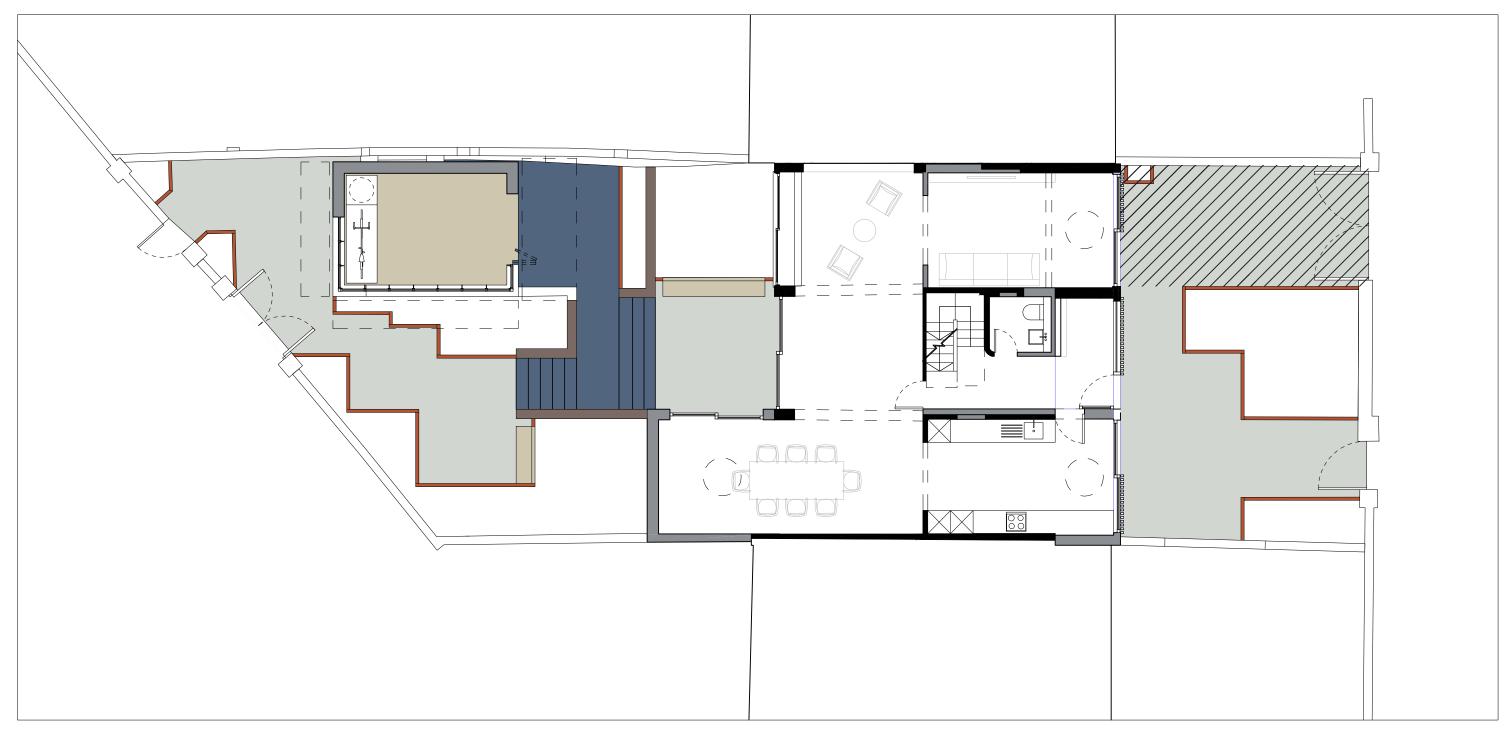

PROPOSED LANDSCAPE GROUND FLOOR PLAN

KEY

LOCATION 1:1000@A3

- Grit jointed granite setted paving, to take vehicular overrun 1.
- 2. Table and chairs for outdoor dining
- Sculpture 3.
- Ground level terrace in grit jointed granite setts 4.
- 5. Mid level terrace, steps and flank walls in graphite brickwork
- Upper level terrace in grit jointed granite setts 6.
- 7. Garden studio
- 8. Bench in oak

- Coffee table and chairs 9.
- 10. Cluster of pots
- Bike parking 11.
- 12. Bin store with green roof
- 13. Existing pedestrian gate with overhanging climbing hydrangea
- 14. Existing vehicles gate
- Replacement timber gate 15.

- + 7.70 Existing spot height
- + 7.70 Proposed spot height
  - Existing tree

•

(\*)

-

Proposed ornamental multi-stemmed tree

 $(\top$ 

Note: Do not scale off this drawing. Use figured dimensions only. Detailed site survey to be carried out to establish tolerances.