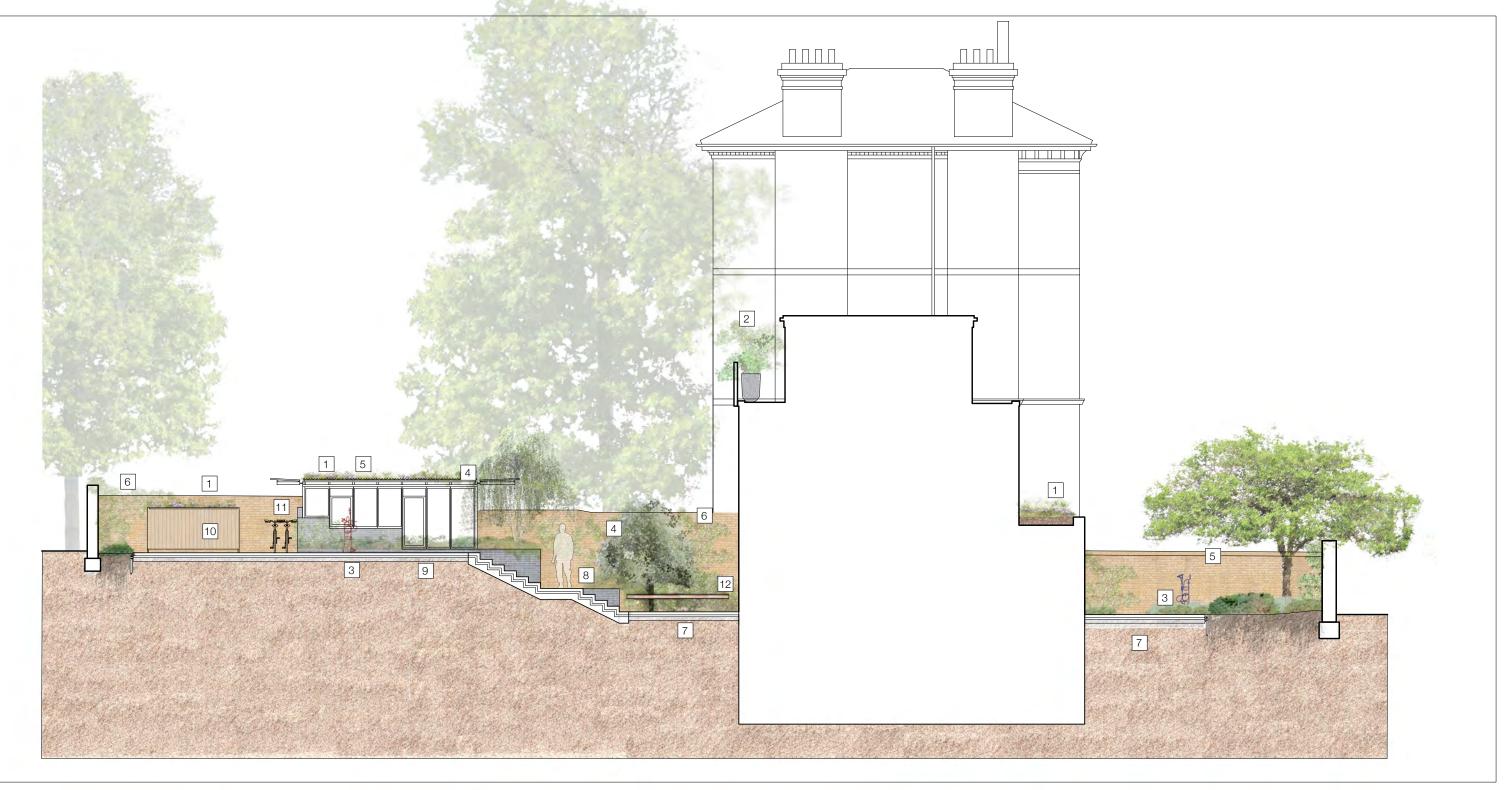

#### PROPOSED LANDSCAPE - SECTION AA' LOOKING TOWARDS NORTH WALL

### KEY

- Biodiverse green roof Planted pots Ellipsis by Urbis Design 1.
- 2.
- Sculpture 3. 4. Proposed tree
- Garden studio 5.
- 6. Proposed climbing plants

## LOCATION 1:1000@A3

- 7.
- Ground level terrace in grit jointed granite setts Mid level terrace, steps and flank walls in graphite brickwork 8.
- Upper level terrace in grit jointed granite setts Bin store with green roof 9.
- 10.
- 11. Bike parking
- 12. Bench in oak