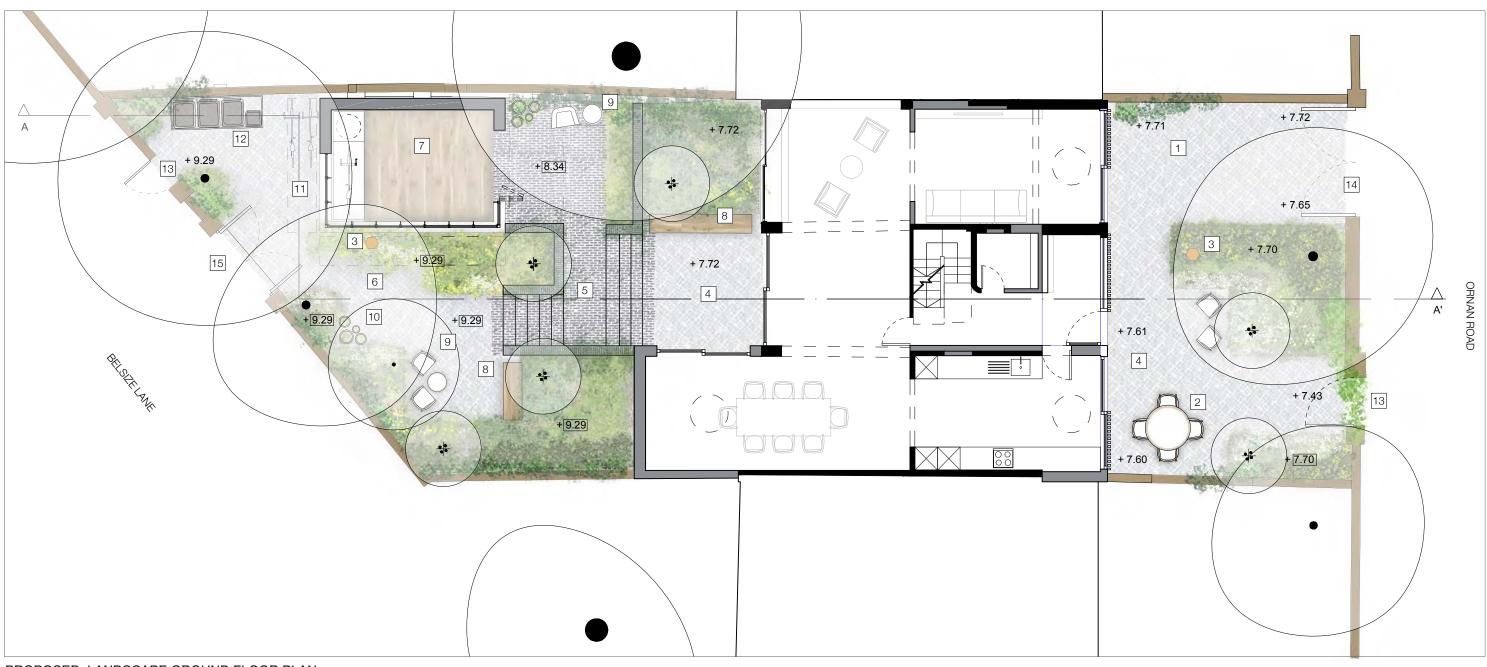

PROPOSED LANDSCAPE GROUND FLOOR PLAN

KEY

LOCATION 1:1000@A3

- Grit jointed granite setted paving, to take vehicular overrun 1.
- 2. Table and chairs for outdoor dining
- Sculpture 3.
- Ground level terrace in grit jointed granite setts 4.
- 5. Mid level terrace, steps and flank walls in graphite brickwork
- Upper level terrace in grit jointed granite setts 6.
- 7. Garden studio
- 8. Bench in oak

- Coffee table and chairs 9.
- 10. Cluster of pots
- Bike parking 11.
- 12. Bin store with green roof
- 13. Existing pedestrian gate with overhanging climbing hydrangea
- 14. Existing vehicles gate
- Replacement timber gate 15.

- + 7.70 Existing spot height
- + 7.70 Proposed spot height
  - Existing tree

•

(\*)

-

Proposed ornamental multi-stemmed tree

 $(\top$ 

Note: Do not scale off this drawing. Use figured dimensions only. Detailed site survey to be carried out to establish tolerances.

Figured dimensions are in millimeters. Spot heights are in meters.

Detailed site survey to be carried out to establish precise requirements, drawings are subject to post demolition survey of levels.

J & L GIBBONS Project: LANDSCAPE ARCHITECTURE URBAN DESIGN 19 SWAN YARD LONDON N1 1SD Date: T: 020 7226 1345 6.11.201 The information in this drawing is copyright of J & L Gibbons LLP. Do not scale from this drawing. All dimensions are to be verified on site prior to construction. J & L Gibbons LLP to be informed of any variation between site conditions and dimensions. Drawn: 6.12.19 SD Planning SD Rev | Date | Initials | Description

#### 40 ORNAN ROAD

| Drawing title: |
|----------------|
|----------------|

PROPOSED LANDSCAPE GROUND FLOOR PLAN

|    | Scale:     | Status:   |
|----|------------|-----------|
| 19 | 1:100 @ A3 | Draft     |
|    | Checked:   | Approved: |
|    | JG         | JG        |