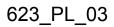

Drawing Number:

+ 7.70 Existing spot height + 7.70 Proposed spot height Proposed fill Proposed excavation

#### LOCATION 1:1000@A3

Note: Do not scale off this drawing. Use figured dimensions only. Detailed site survey to be carried out to establish tolerances.

Figured dimensions are in millimeters. Spot heights are in meters.