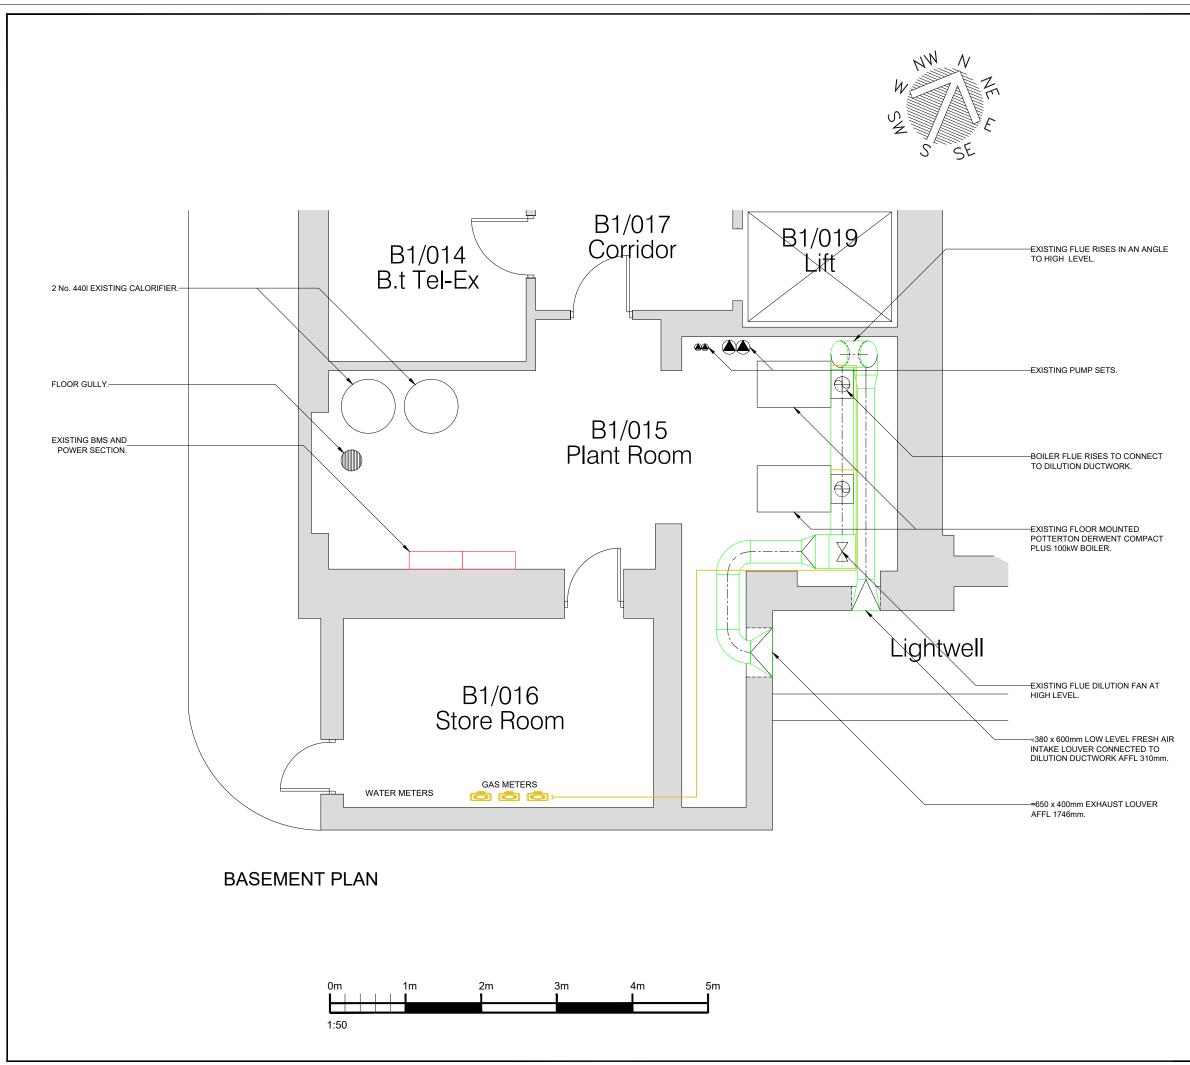

| This drawing may not be reproduced, made u<br>of : Gleeds Building Surveying Ltd The co<br>dimensions on site and using these in his ten<br>THIS IS A CAD DRAWING - DO NOT ALTER | ntractor is responsible for<br>der submission and all su | r checking all details and |
|----------------------------------------------------------------------------------------------------------------------------------------------------------------------------------|----------------------------------------------------------|----------------------------|
|                                                                                                                                                                                  |                                                          | 1 1                        |
| T01 Scale bar & North point added.  Rev. Descrip                                                                                                                                 | tion                                                     | pmb 04/12/19<br>By Date    |
| Client                                                                                                                                                                           |                                                          | By Date                    |
| NHS<br>Property Services                                                                                                                                                         |                                                          |                            |
| Project                                                                                                                                                                          |                                                          |                            |
| Hunter Street Health Centre<br>BOILER REPLACEMENT                                                                                                                                |                                                          |                            |
| Drawing Title                                                                                                                                                                    |                                                          |                            |
| PLANT ROOM INDICATIVE<br>LAYOUT, EXISTING                                                                                                                                        |                                                          |                            |
| Drawing No. NTBS3223 / HUN / 01                                                                                                                                                  |                                                          |                            |
| Scale 1:50                                                                                                                                                                       | Original Sheet Size A3                                   |                            |
|                                                                                                                                                                                  | Drawing Status<br>PLANNING                               |                            |
| gleeds                                                                                                                                                                           | Drawn                                                    | Checked                    |
| 90000                                                                                                                                                                            | S.A<br>Date<br>10 / 2019                                 | <sup>Rev.</sup> T01        |
| Gleeds Building Surveying                                                                                                                                                        |                                                          |                            |