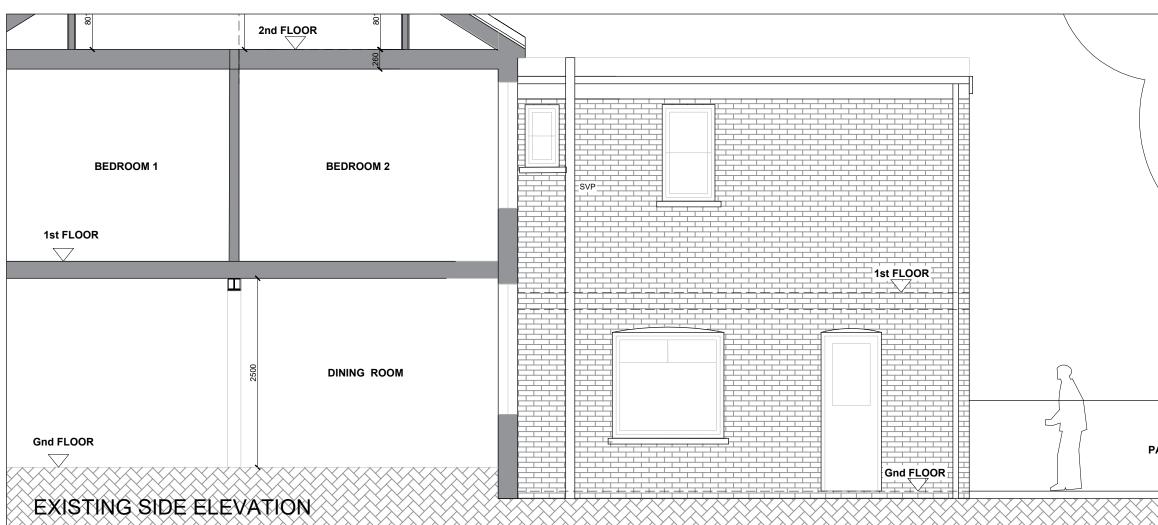

|                  | New loft floor |                    |                         |
|------------------|----------------|--------------------|-------------------------|
| BEDROOM 1        | BEDROOM        | 2<br>2             |                         |
|                  |                | Velux roof windows | 1st FLOOR               |
| LIVING ROOM      | SITTING RO     |                    | — — —<br>w coping level |
|                  |                | new brick polmdary | P.                      |
| PROPOSED SIDE EX | (TENSION ELEVA |                    |                         |