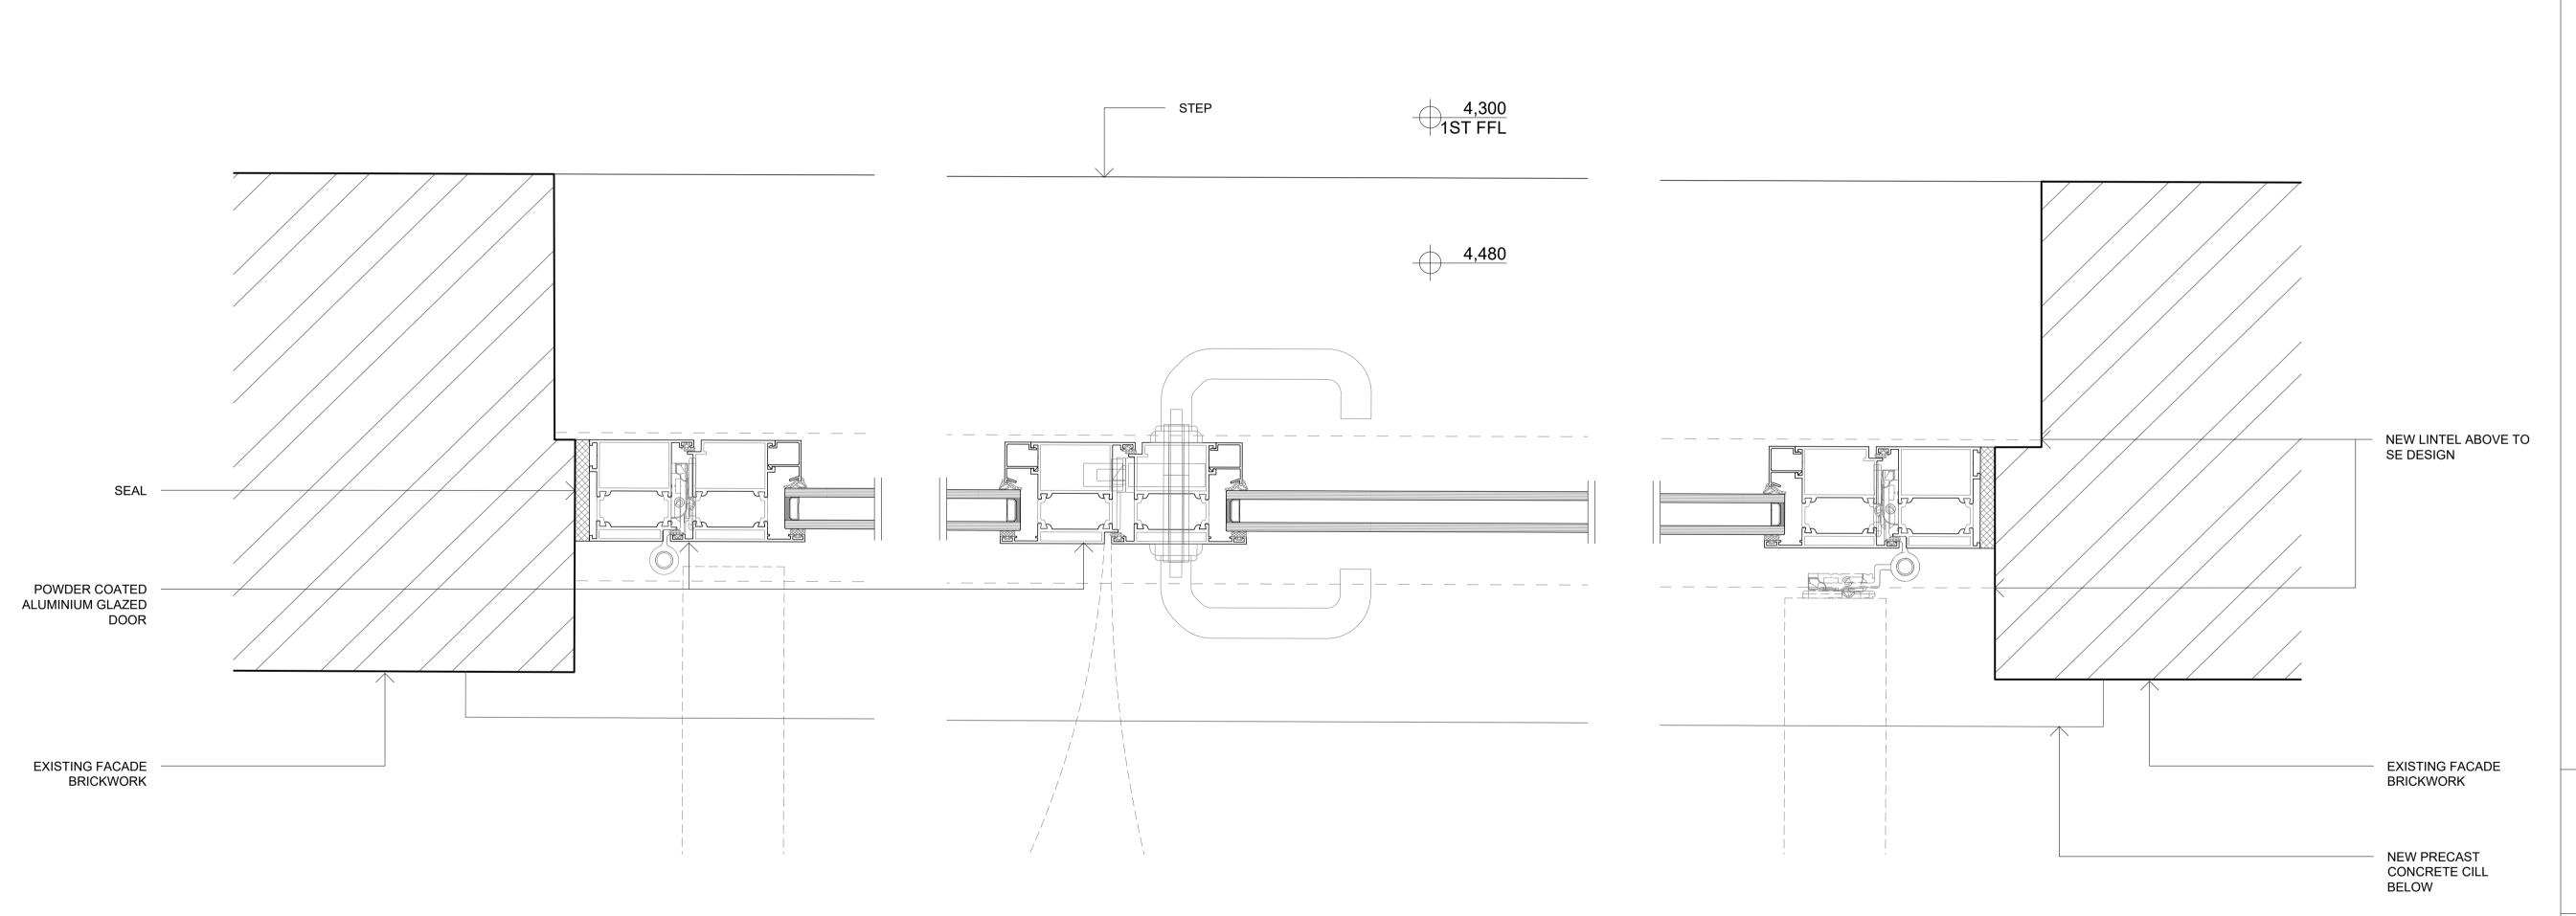

 Status:
 CONSTRUCTION

 Scale:
 1:5 @A3
 Drw: RC

 Issue date:
 DEC 2019
 Chk: DM

Title:

FACADE DETAILS

Drawing no: 566

1ST FFL

4,300