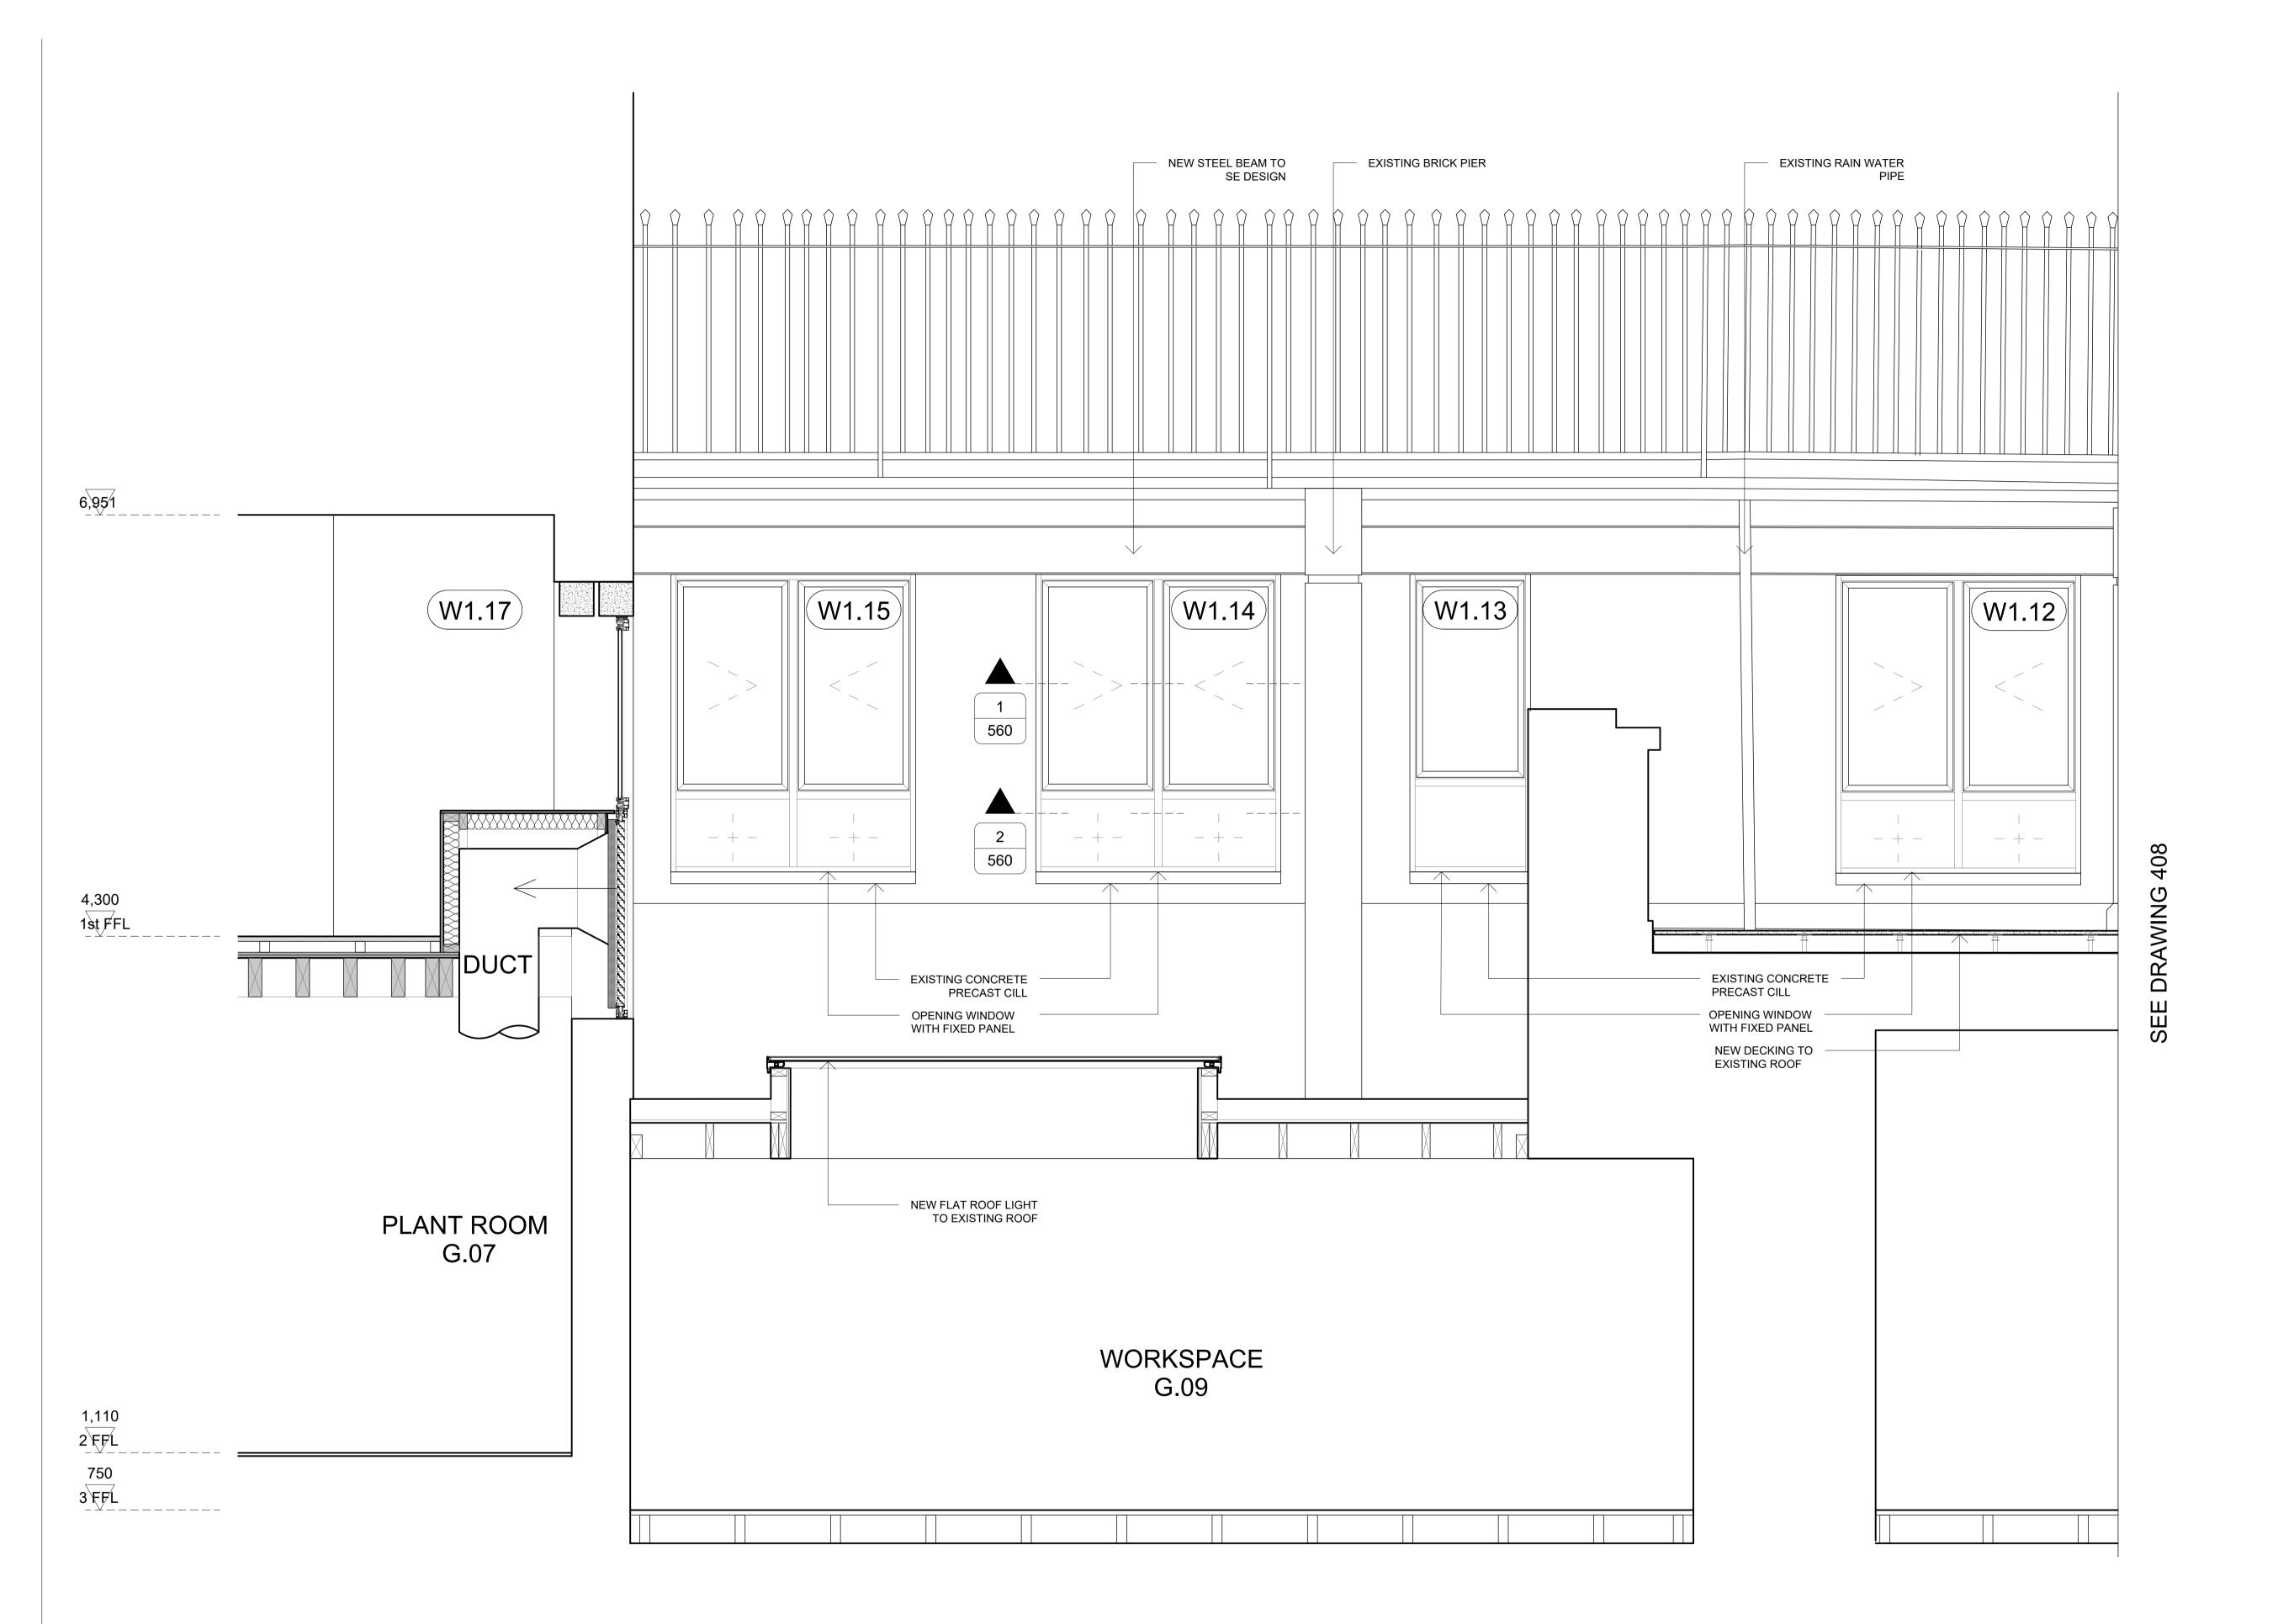

All dimensions are from structure-to-structure unless indicated otherwise.

Elements of structure and services are indicated for coordination purposes. For full structural and services layouts refer to Structural and Services Engineer's drawings.

Do not scale directly from drawing. All dimensions to be checked on site prior to construction or fabrication of any

Any discrepencies between figured dimensions to be reported to architect for clarification prior to commencing work.

© Copyright reserved.

Revision:

09.12.2019 FOR REVIEW

MATHESON WHITELEY
Unit 2, Culford House,
1-7 Orsman Road
London N1 5RA
T: +44 (0) 207 033 3589
studio@mathesonwhiteley.com

lient:

GSN Warner LLP

Project:

8-10 WARNER STREET

atus: CONSTRUCTION

1:20 @ A1 / 1:40 @A3 Drw:

Issue date:

DEC 2019

Title:

FACADE DETAILS

Drawing no: