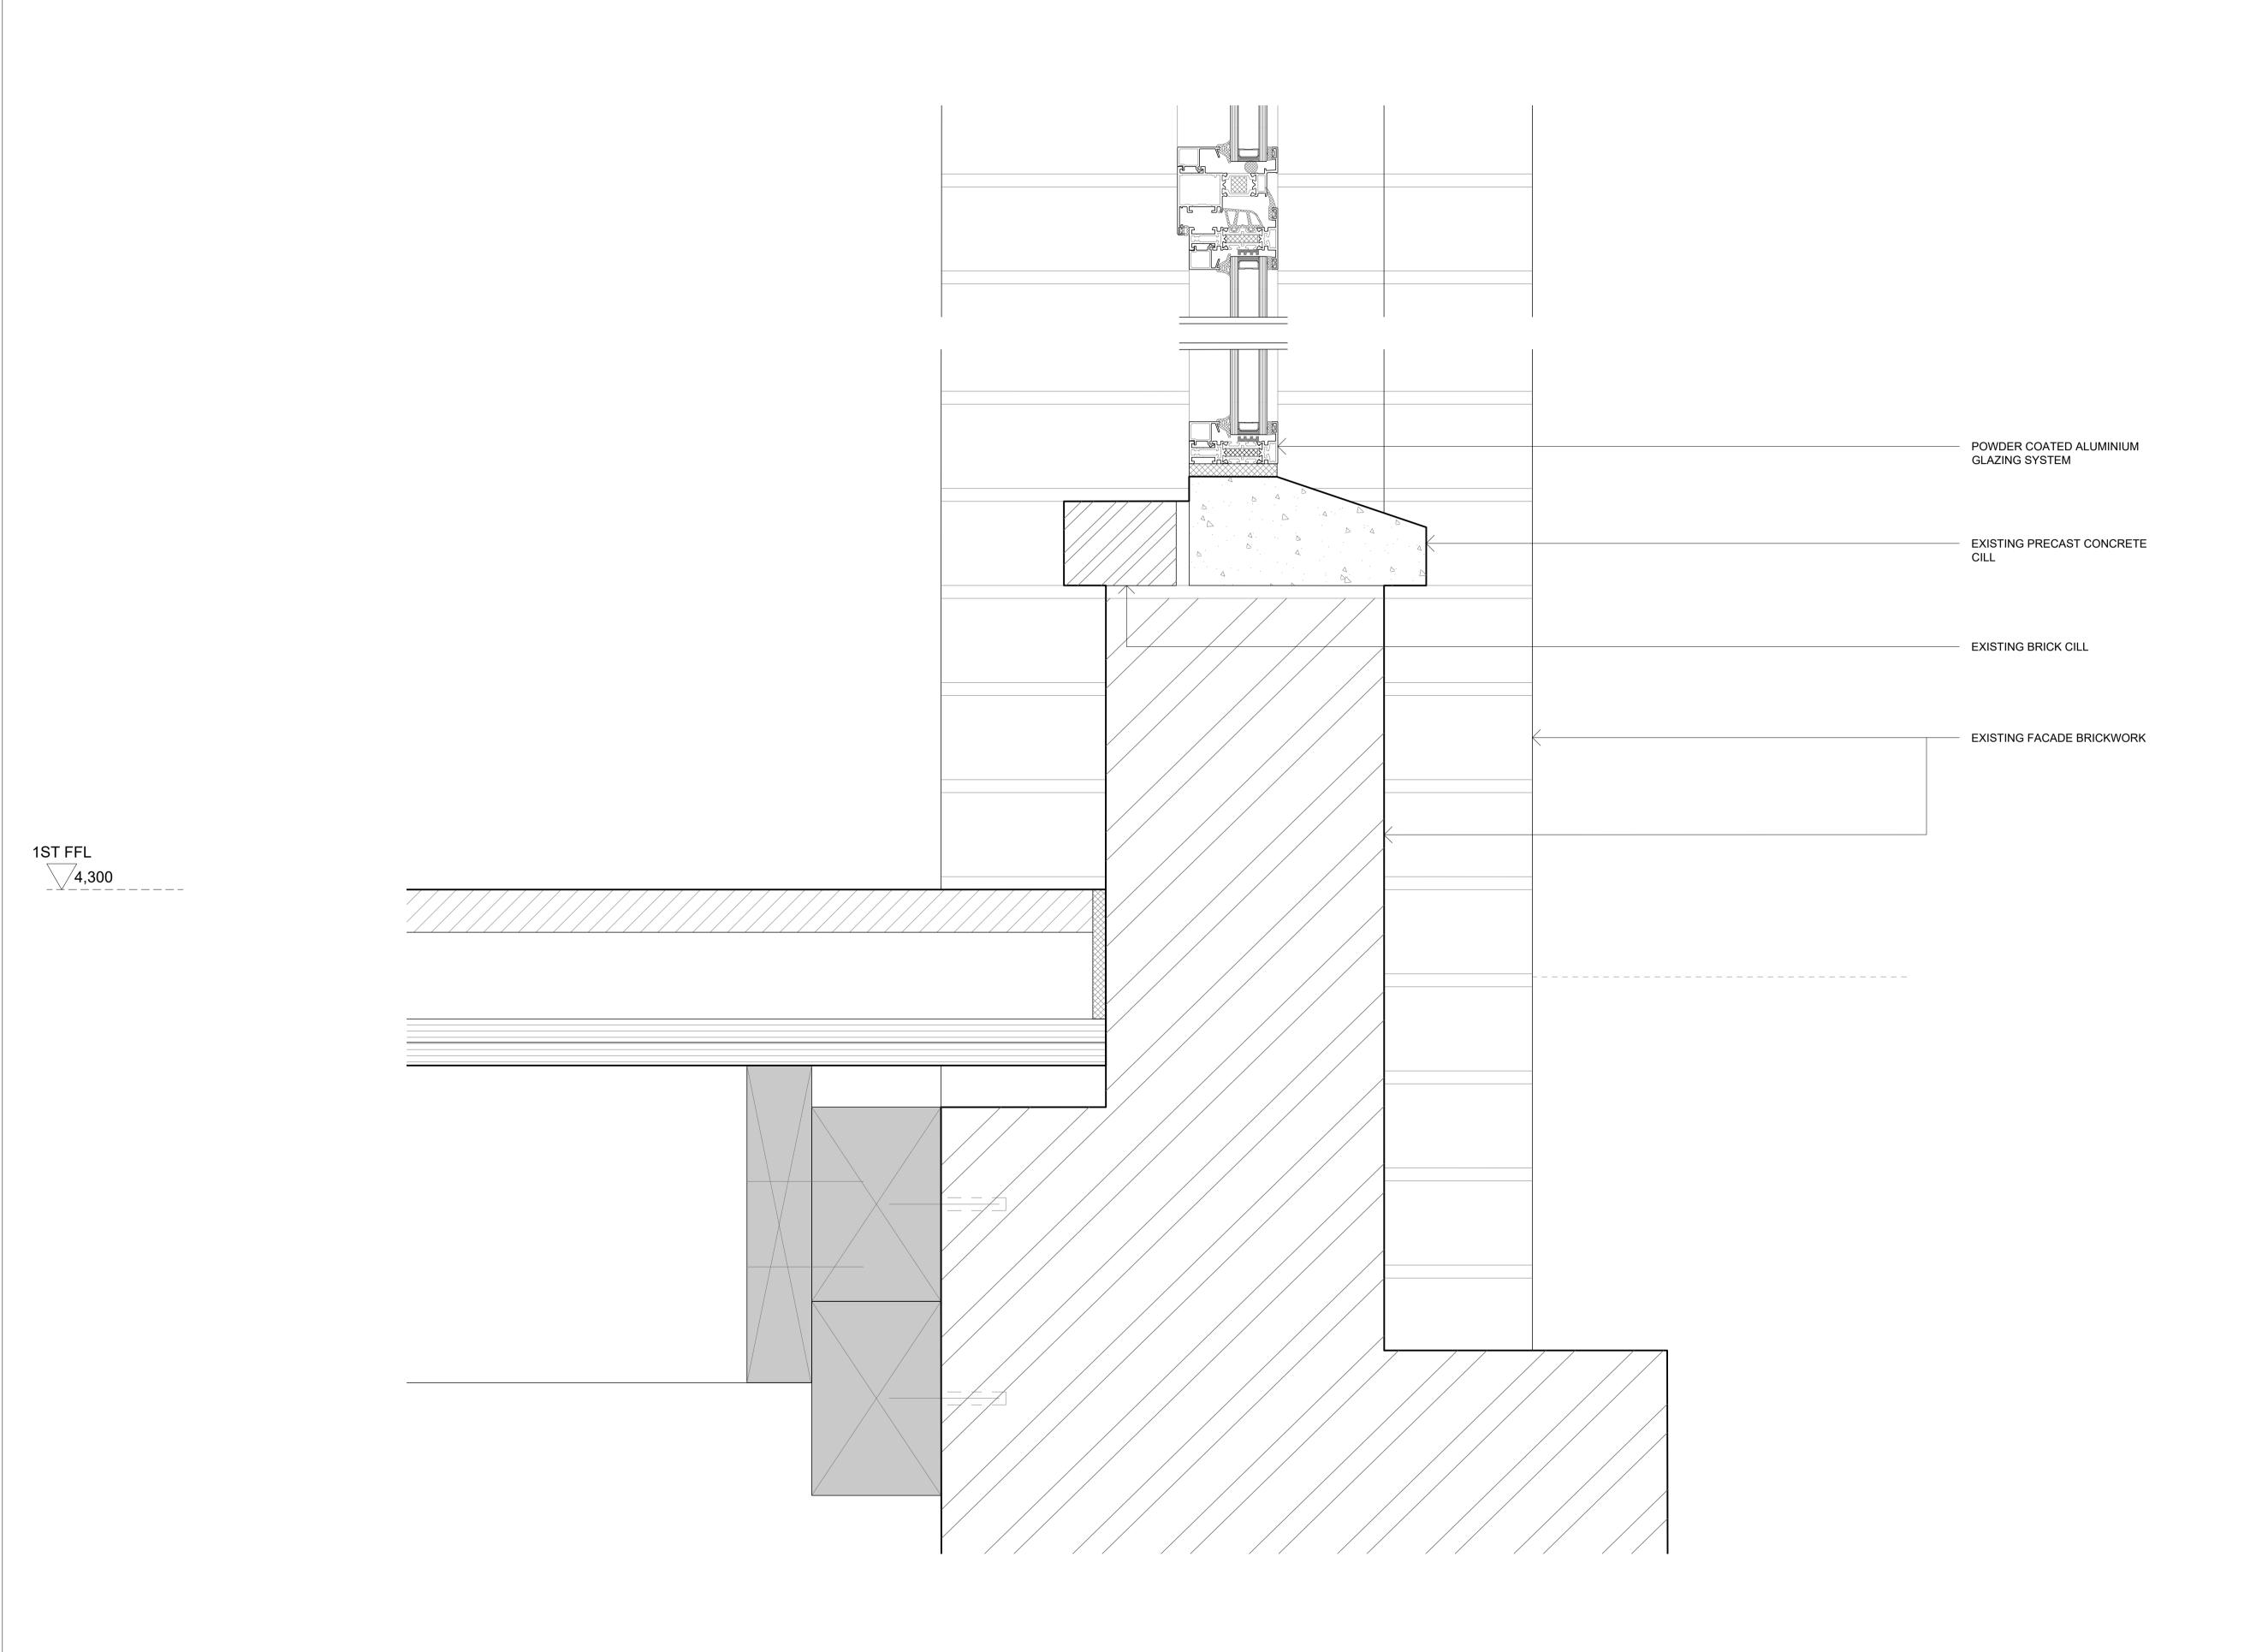

Drawing no: 562

1

Note

All dimensions are from structure-to-structure unless indicated otherwise.

Elements of structure and services are indicated for coordination purposes. For full structural and services layouts refer to Structural and Services Engineer's drawings.