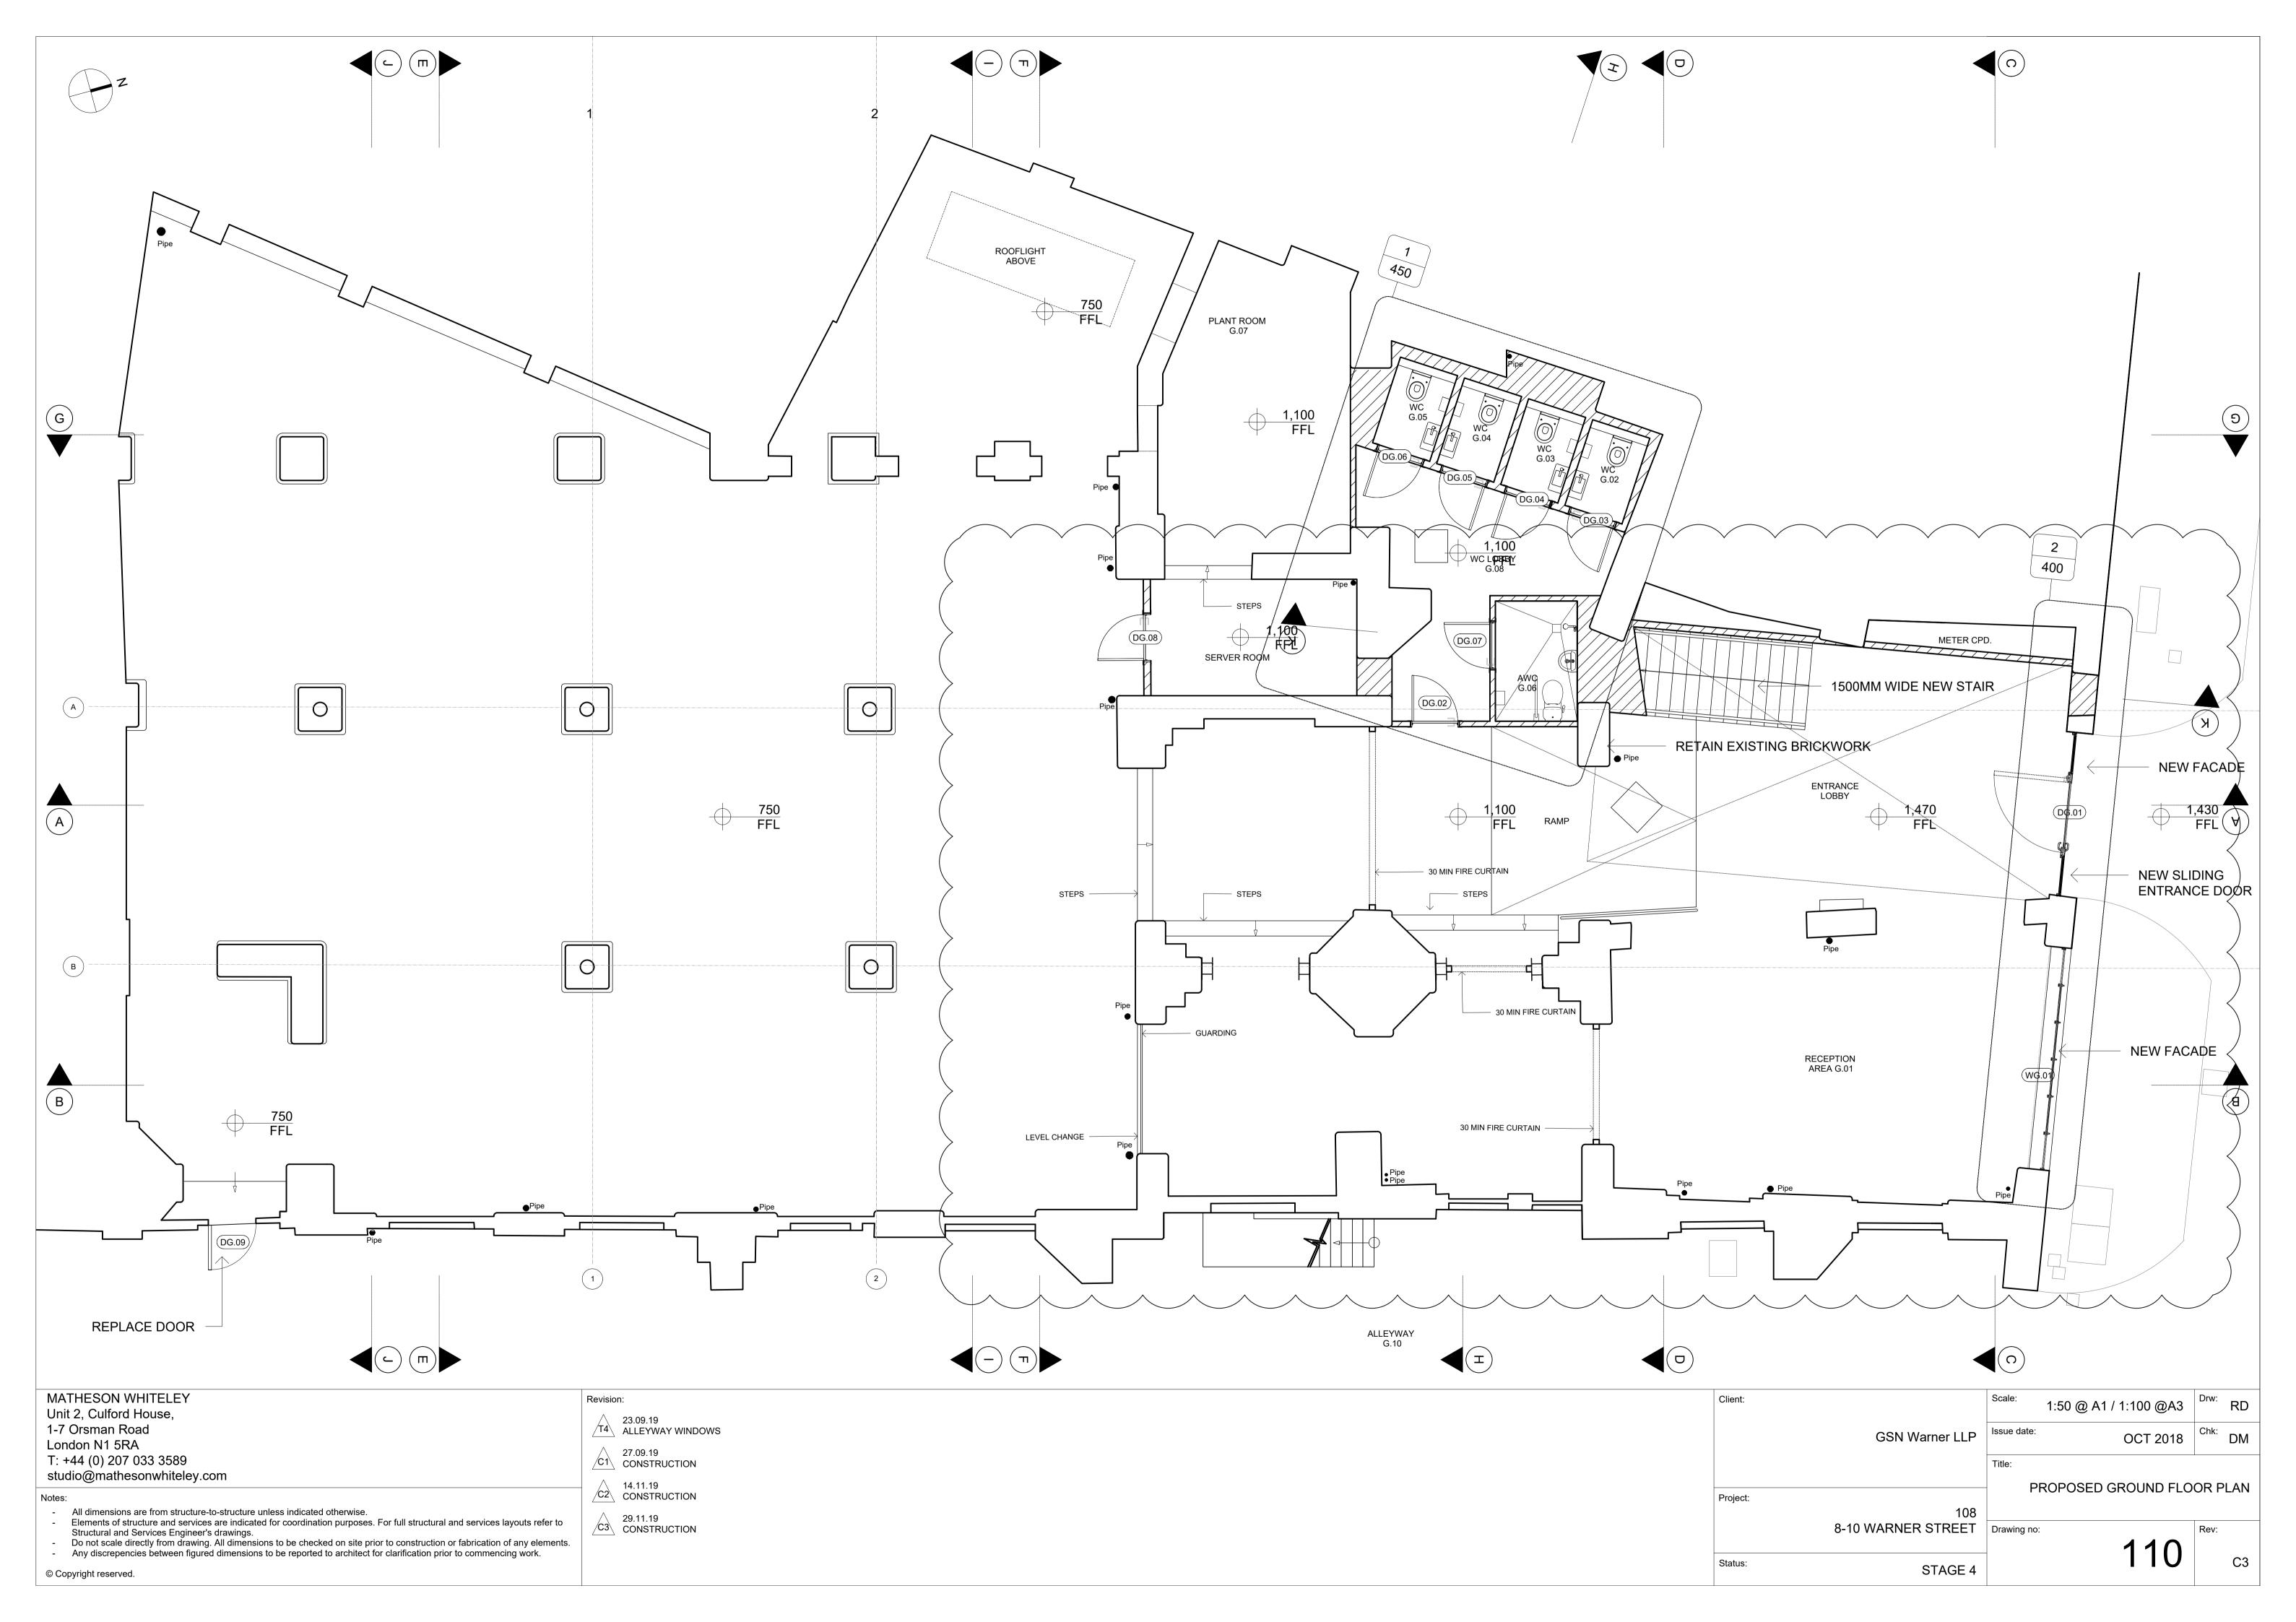

Notes:

All dimensions are from structure-to-structure unless indicated otherwise.

Elements of structure and services are indicated for coordination purposes. For full structural and services layouts refer to Structural and Services Engineer's drawings.

Do not scale directly from drawing. All dimensions to be checked on site prior to construction or fabrication of any

Any discrepencies between figured dimensions to be reported to architect for clarification prior to commencing work.

© Copyright reserved.

Revision:

09.12.2019 FOR REVIEW

MATHESON WHITELEY
Unit 2, Culford House,
1-7 Orsman Road
London N1 5RA
T: +44 (0) 207 033 3589
studio@mathesonwhiteley.com

lient:

GSN Warner LLP

Project:

8-10 WARNER STREET

us: CONSTRUCTION

1:20 @ A1 / 1:40 @A3

Issue date: DEC 2019 Chk: DM

FACADE DETAILS

Drawing no:

406

Note