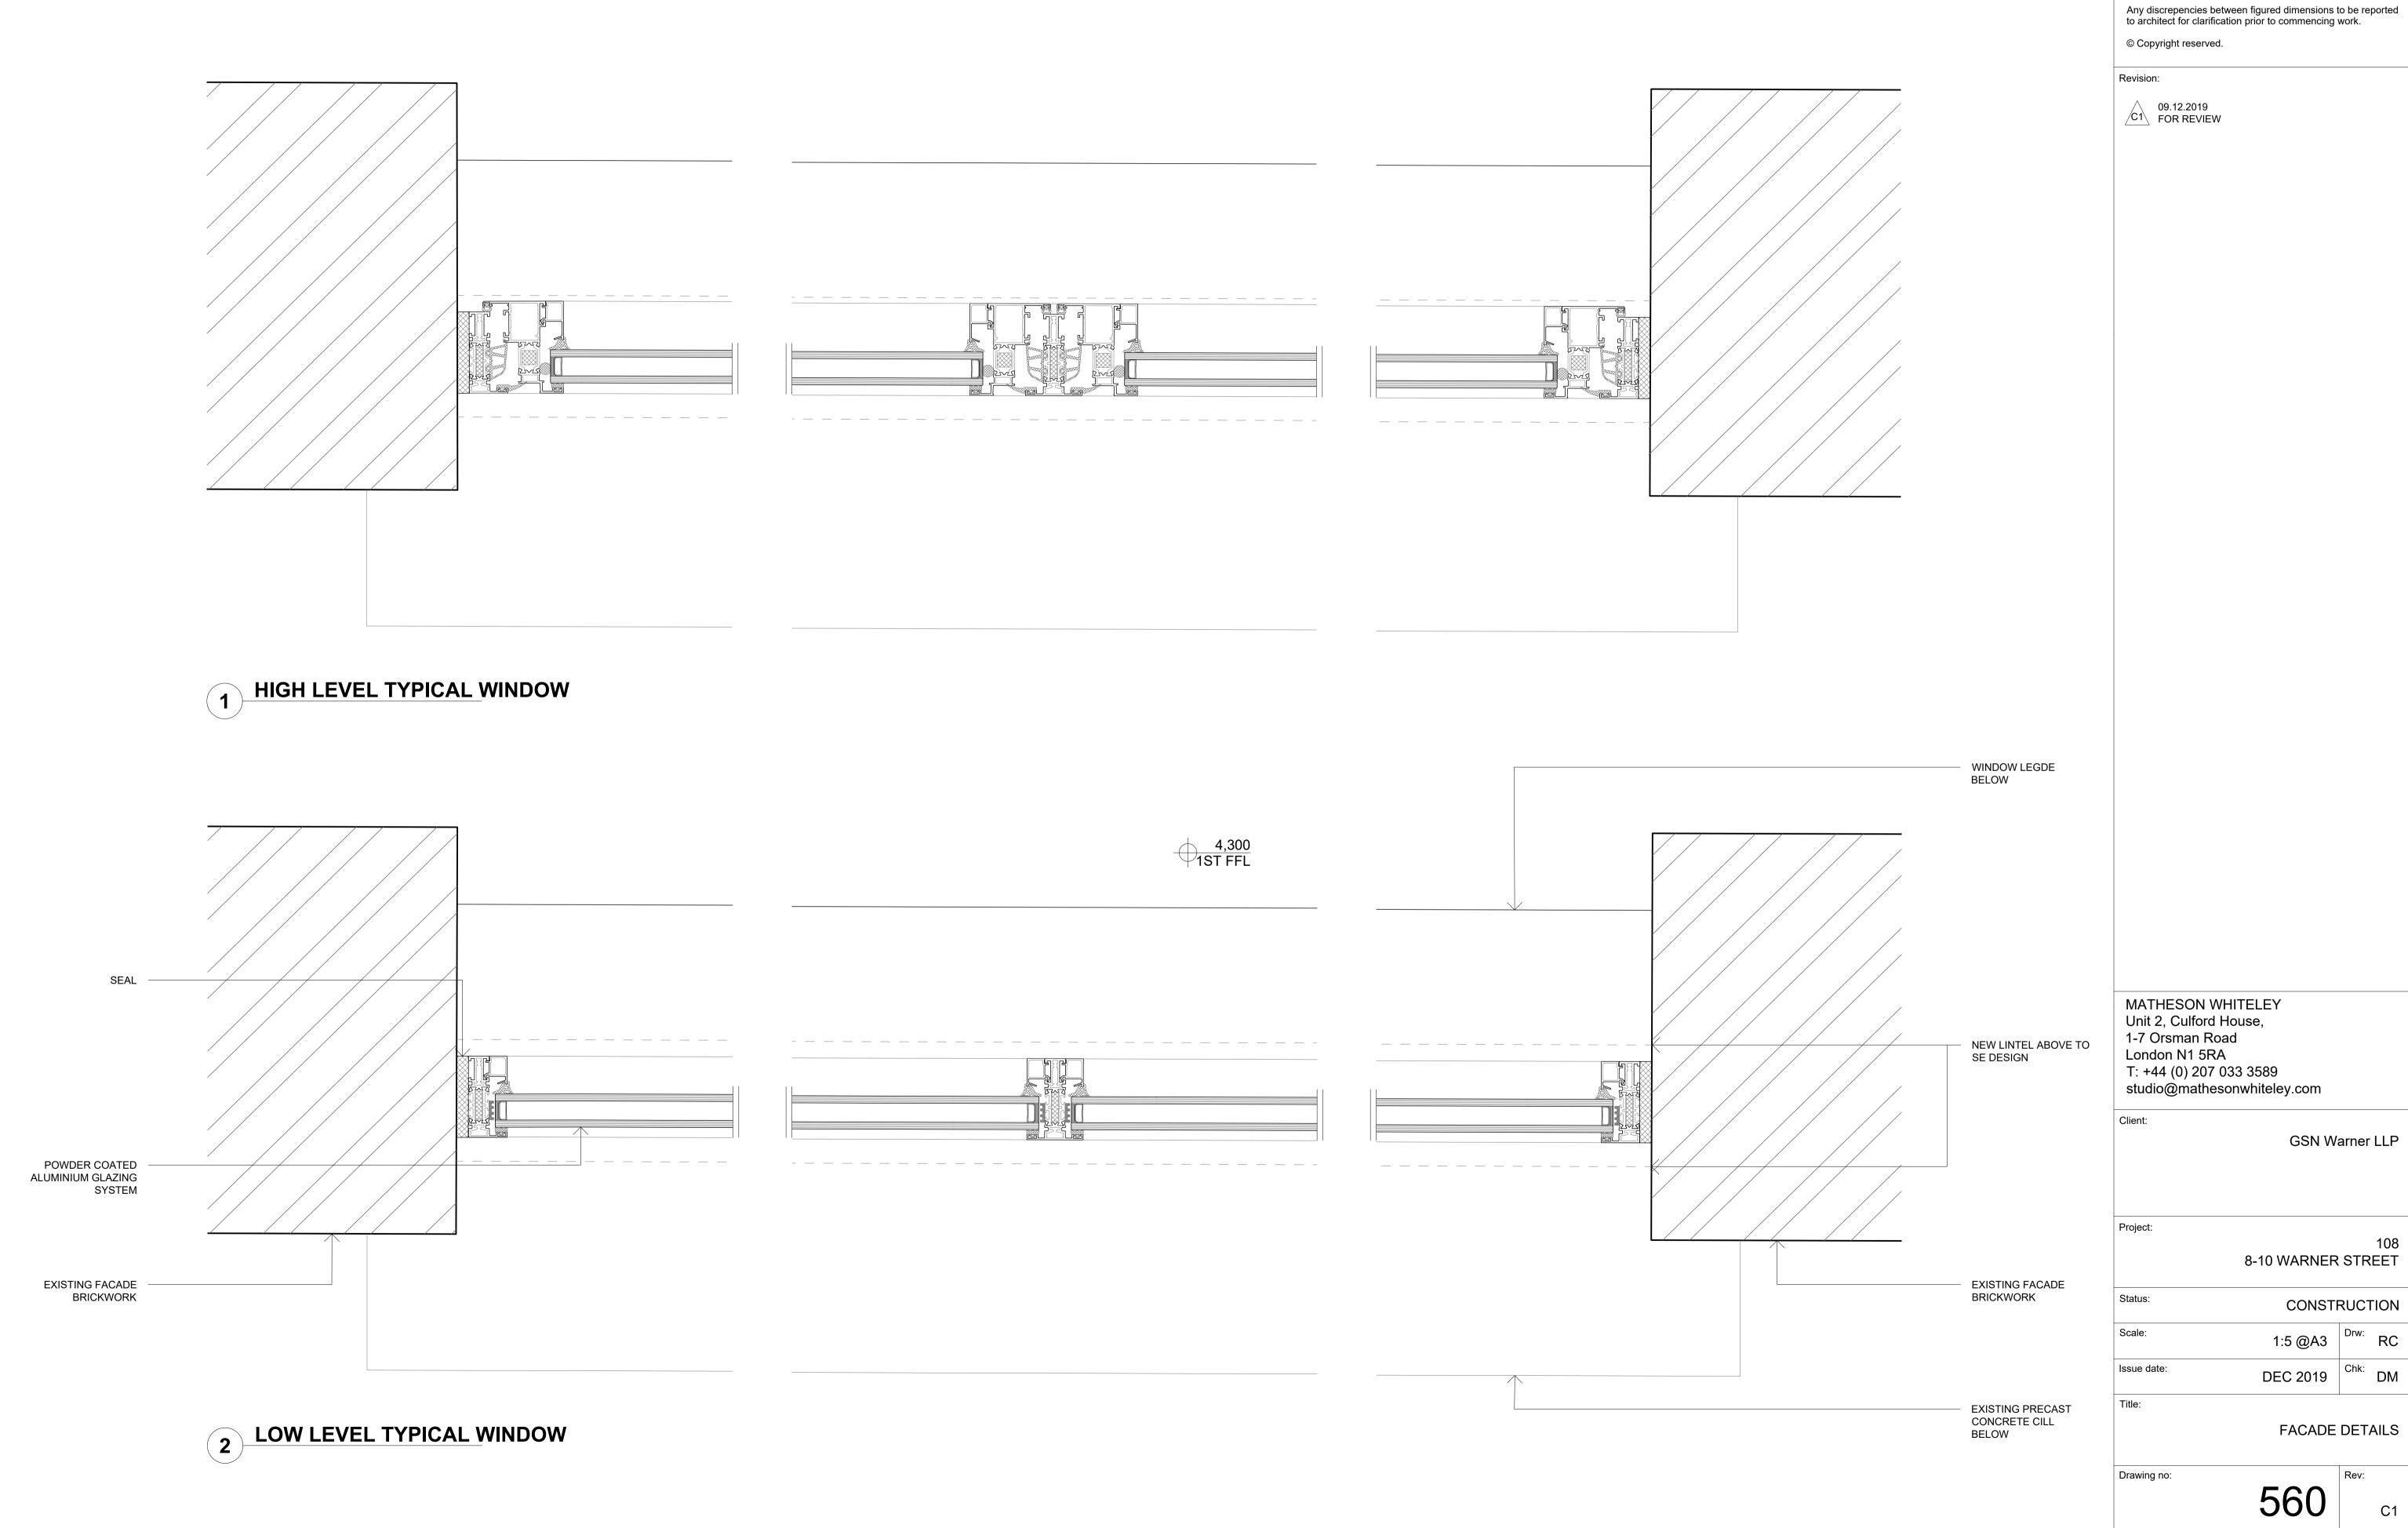

 Status:
 CONSTRUCTION

 Scale:
 1:5 @A3
 Drw: RC

 Issue date:
 DEC 2019
 Chk: DM

Title:

FACADE DETAILS

Drawing no: 561

Note

All dimensions are from structure-to-structure unless indicated otherwise.