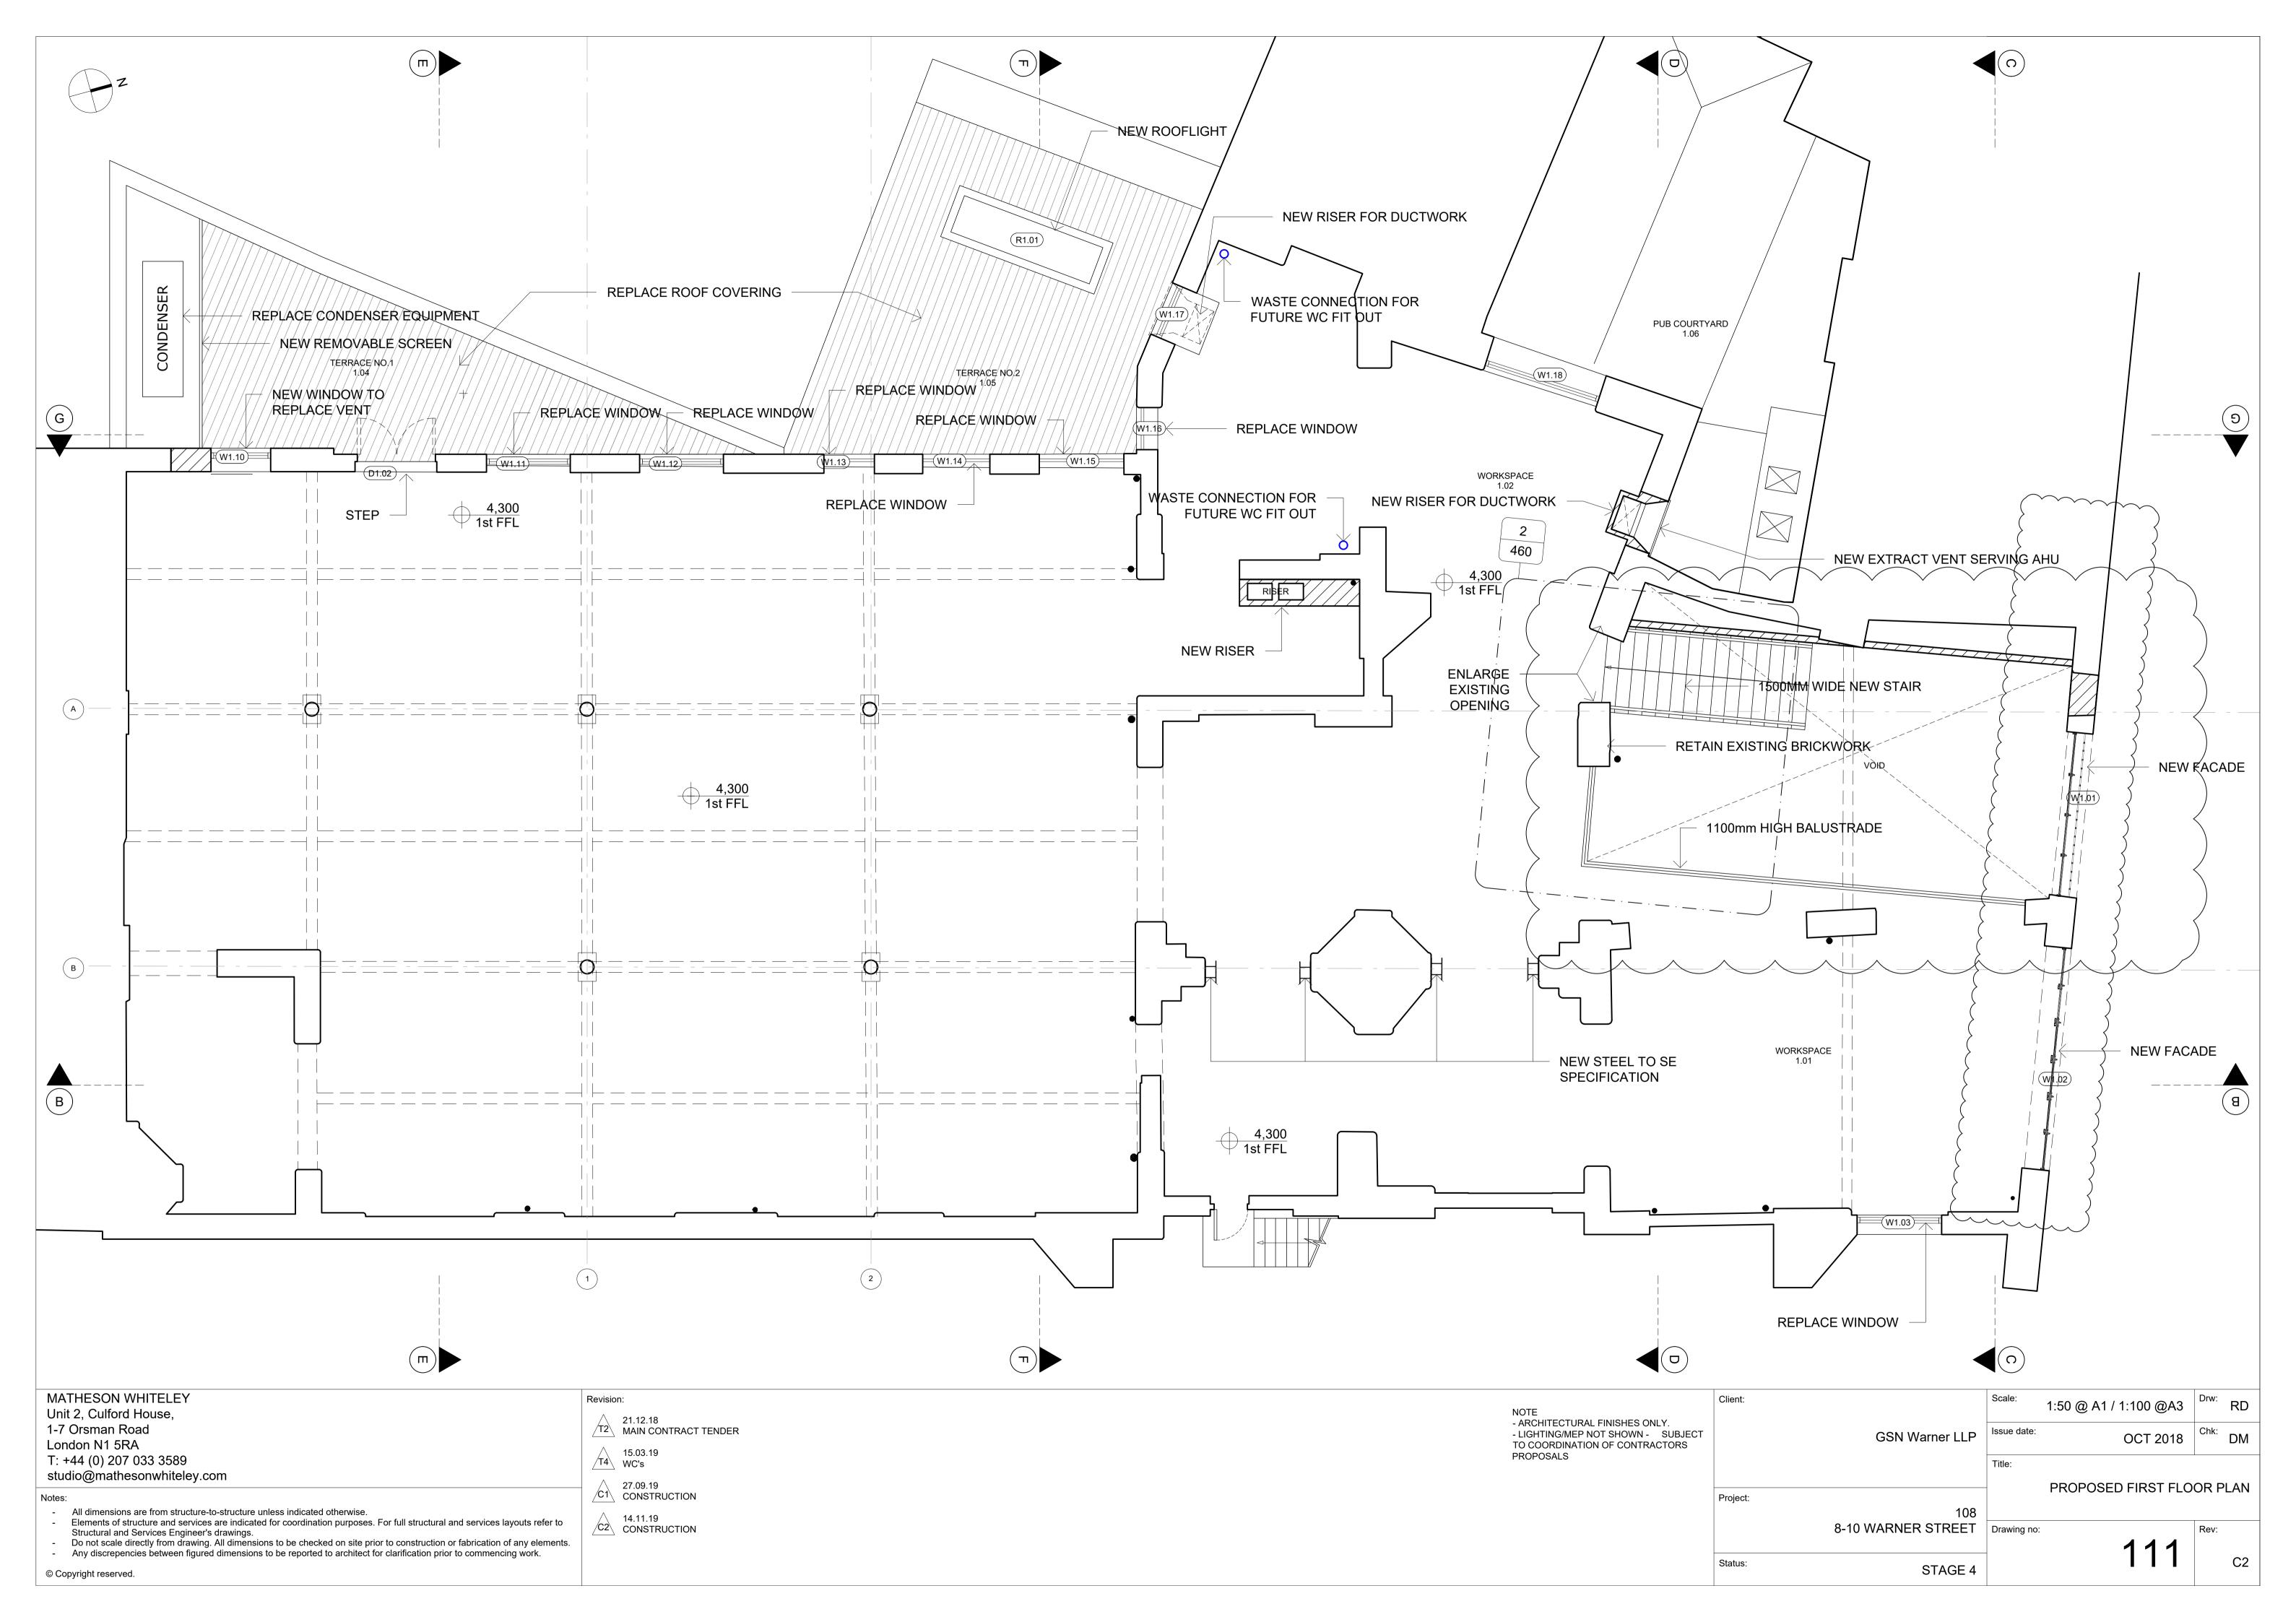

All dimensions are from structure-to-structure unless indicated otherwise.

Elements of structure and services are indicated for coordination purposes. For full structural and services layouts refer to Structural and Services Engineer's drawings.

Do not scale directly from drawing. All dimensions to be checked on site prior to construction or fabrication of any

Any discrepencies between figured dimensions to be reported to architect for clarification prior to commencing work.

© Copyright reserved.

Revision:

09.12.2019 FOR REVIEW

MATHESON WHITELEY
Unit 2, Culford House,
1-7 Orsman Road
London N1 5RA
T: +44 (0) 207 033 3589
studio@mathesonwhiteley.com

lient:

GSN Warner LLP

Project:

8-10 WARNER STREET

atus: CONSTRUCTION

1:20 @ A1 / 1:40 @A3 Drw:

Issue date:

DEC 2019

Title:

FACADE DETAILS

Drawing no: