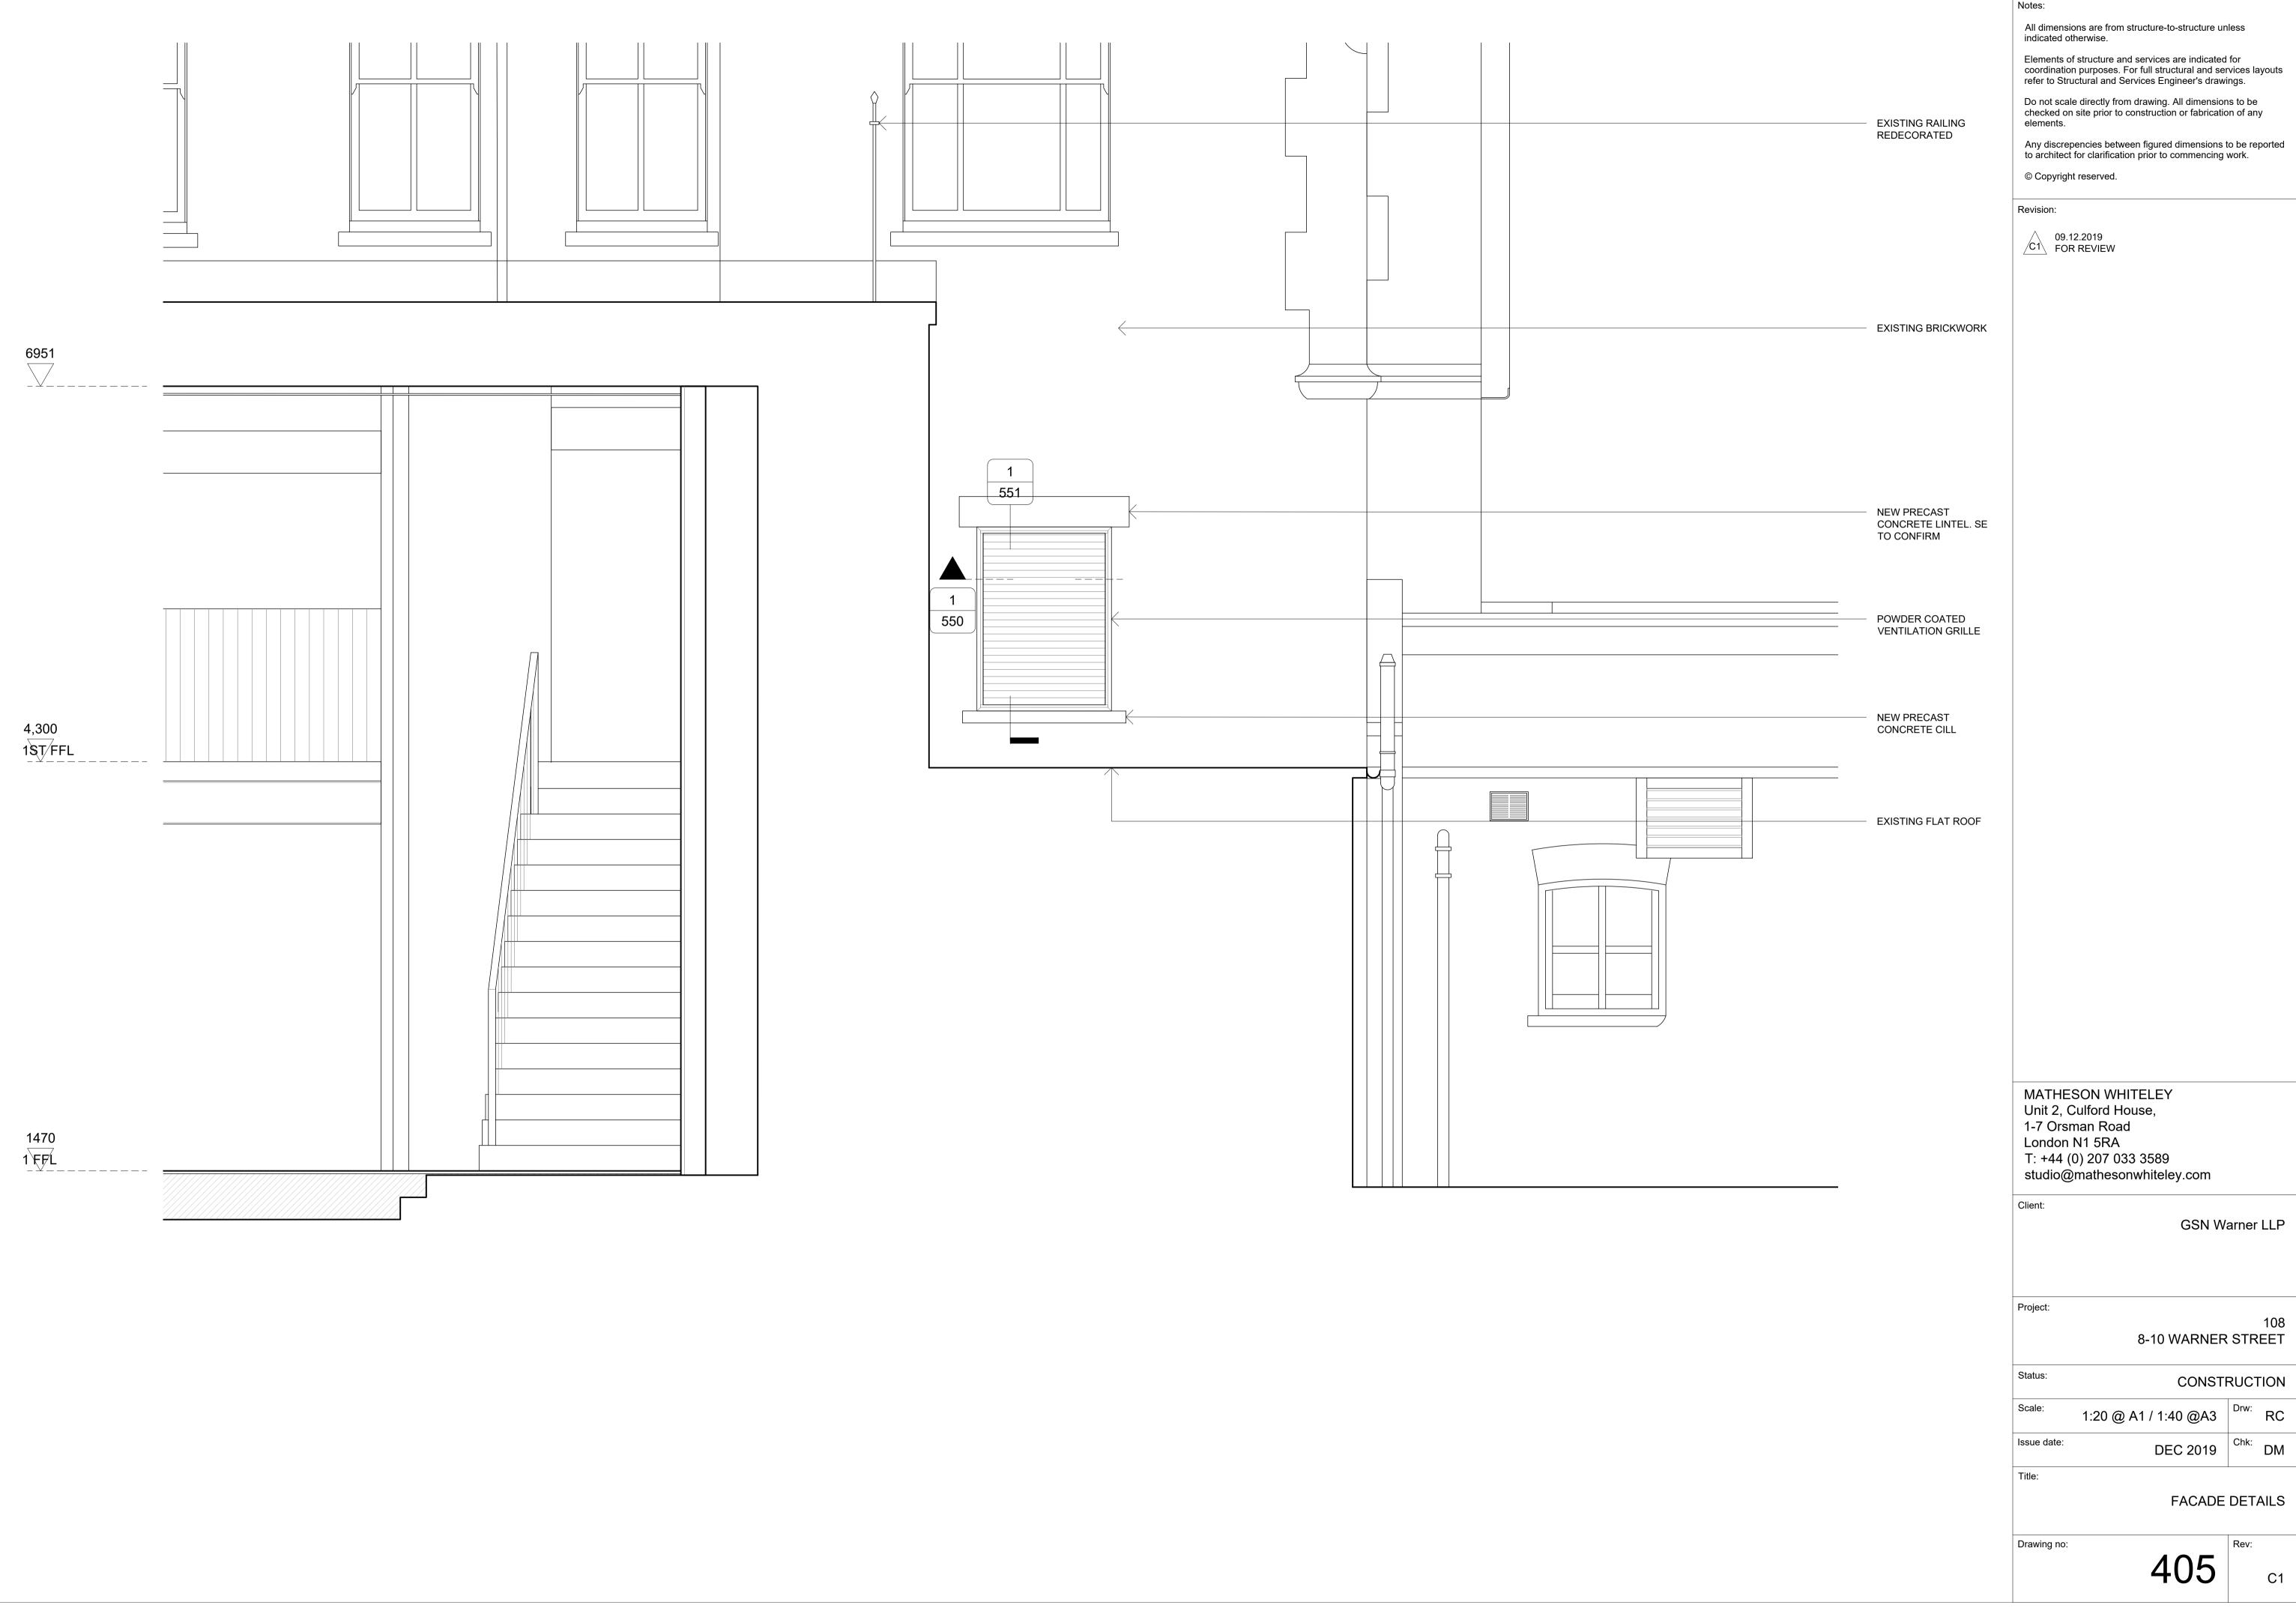

407

NEW PRECAST LINTEL. SE TO CONFIRM SEAL EXISTING FACADE BRICKWORK EXISTING FACADE BRICKWORK NEW PRECAST CONCRETE CILL BELOW POWDER COATED VENTILATION GRILLE

All dimensions are from structure-to-structure unless indicated otherwise.

Elements of structure and services are indicated for coordination purposes. For full structural and services layouts refer to Structural and Services Engineer's drawings.

Do not scale directly from drawing. All dimensions to be checked on site prior to construction or fabrication of any

Any discrepencies between figured dimensions to be reported to architect for clarification prior to commencing work.

© Copyright reserved.

Revision:

09.12.2019 FOR REVIEW

MATHESON WHITELEY Unit 2, Culford House, 1-7 Orsman Road London N1 5RA T: +44 (0) 207 033 3589 studio@mathesonwhiteley.com

**GSN Warner LLP** 

8-10 WARNER STREET

Status: CONSTRUCTION Scale: 1:5 @A3 Issue date: DEC 2019

FACADE DETAILS

Drawing no:

550

1 TYPICAL VENT

All dimensions are from structure-to-structure unless indicated otherwise.