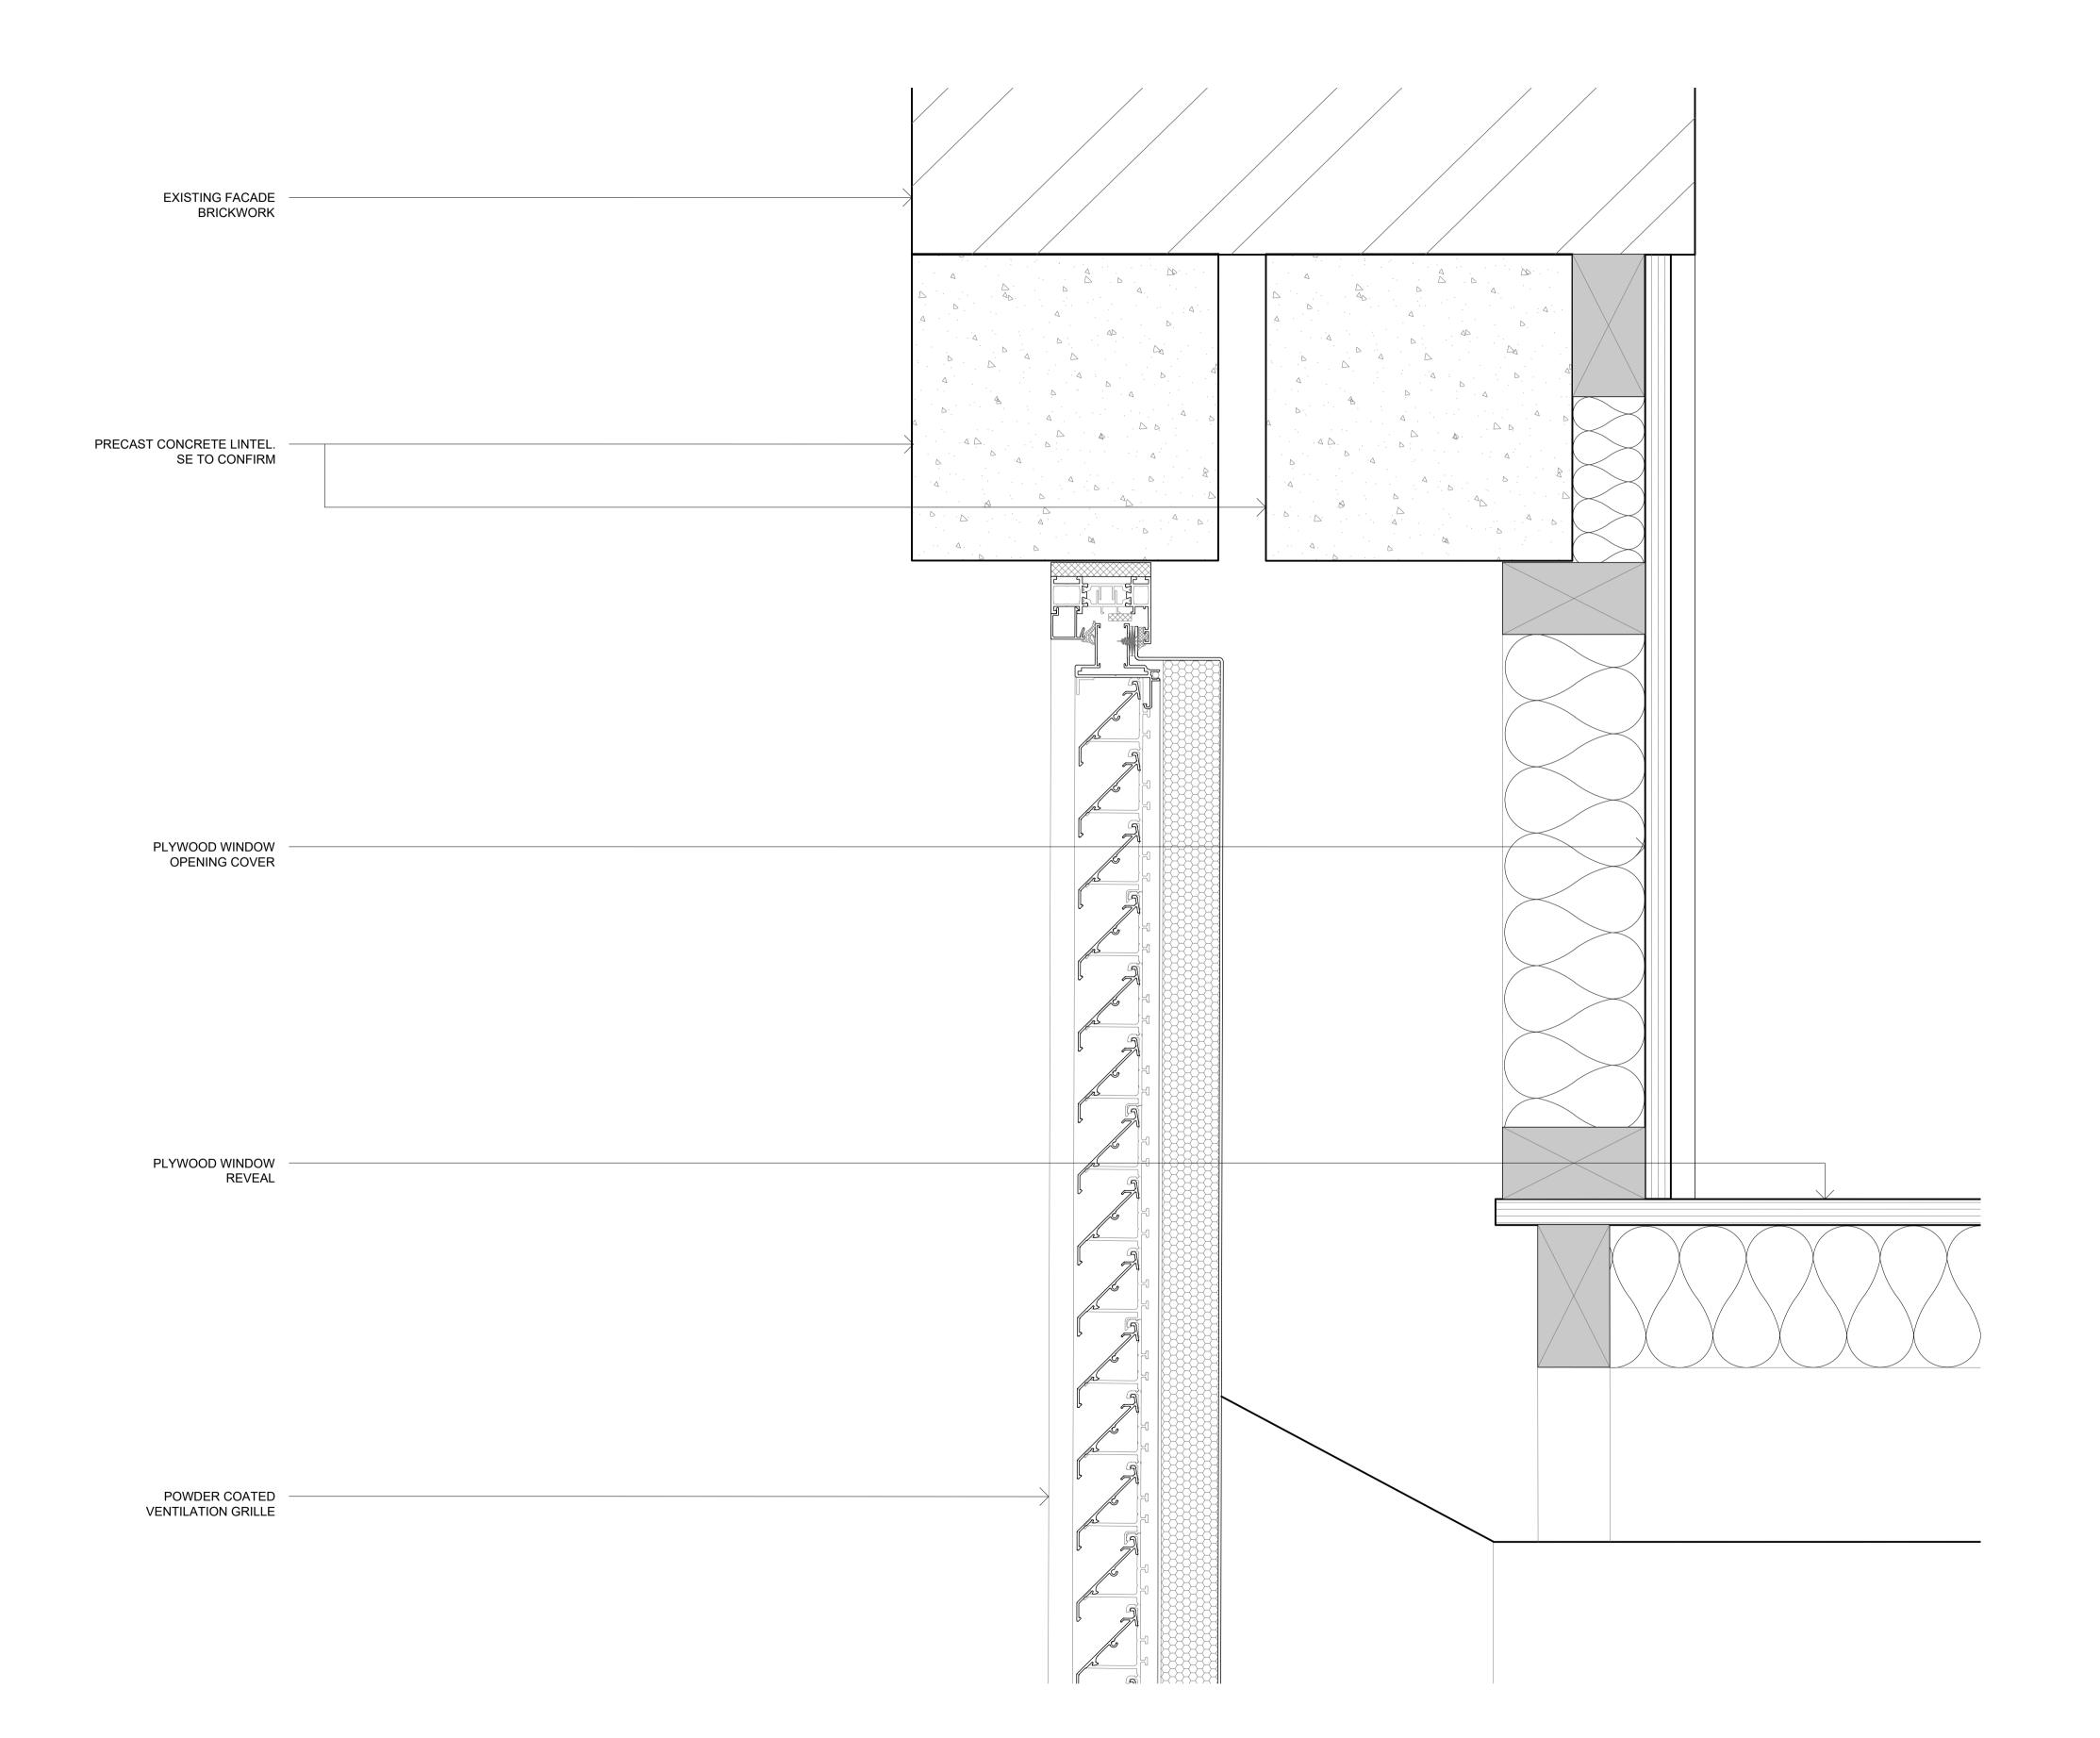

407

NEW PRECAST LINTEL. SE TO CONFIRM SEAL EXISTING FACADE BRICKWORK EXISTING FACADE BRICKWORK NEW PRECAST CONCRETE CILL BELOW POWDER COATED VENTILATION GRILLE

All dimensions are from structure-to-structure unless indicated otherwise.

Elements of structure and services are indicated for coordination purposes. For full structural and services layouts refer to Structural and Services Engineer's drawings.

Do not scale directly from drawing. All dimensions to be checked on site prior to construction or fabrication of any

Any discrepencies between figured dimensions to be reported to architect for clarification prior to commencing work.

© Copyright reserved.

Revision:

09.12.2019 FOR REVIEW

MATHESON WHITELEY Unit 2, Culford House, 1-7 Orsman Road London N1 5RA T: +44 (0) 207 033 3589 studio@mathesonwhiteley.com

**GSN Warner LLP** 

8-10 WARNER STREET

Status: CONSTRUCTION Scale: 1:5 @A3 Issue date: DEC 2019

FACADE DETAILS

Drawing no:

550

1 TYPICAL VENT

All dimensions are from structure-to-structure unless indicated otherwise.