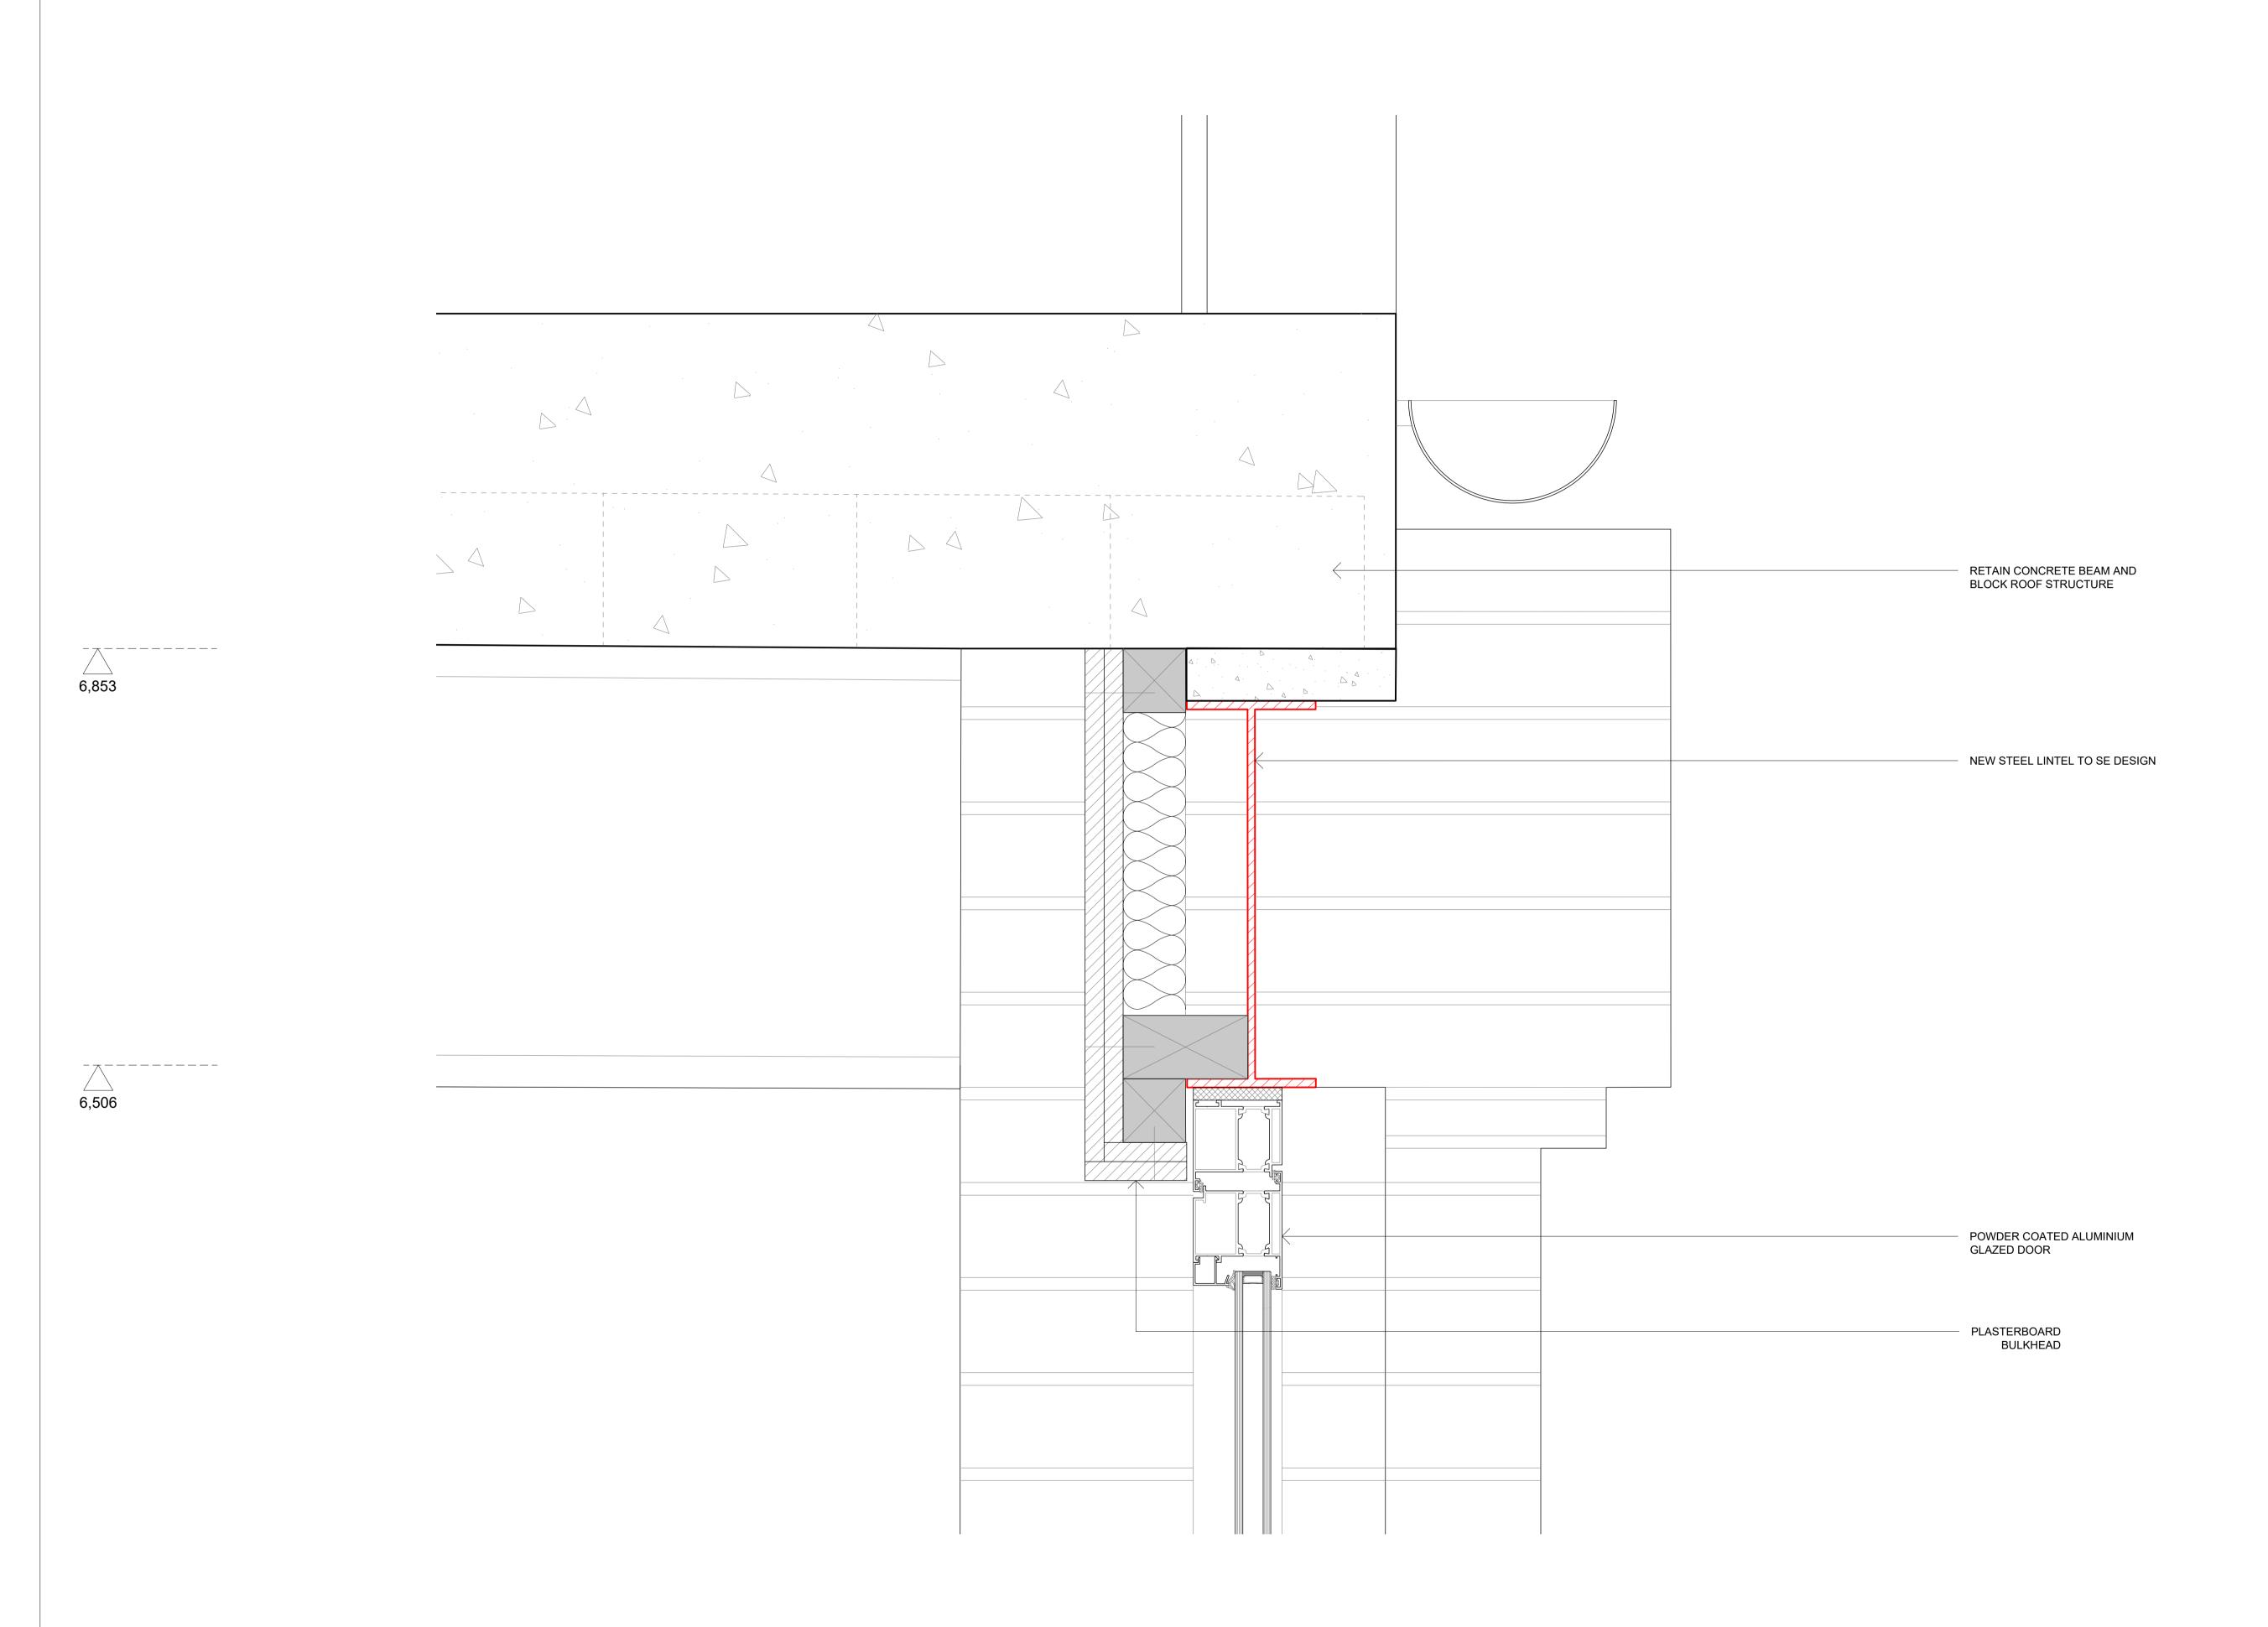

Notes:

All dimensions are from structure-to-structure unless indicated otherwise.

Elements of structure and services are indicated for coordination purposes. For full structural and services layouts refer to Structural and Services Engineer's drawings.

Do not scale directly from drawing. All dimensions to be checked on site prior to construction or fabrication of any

Any discrepencies between figured dimensions to be reported to architect for clarification prior to commencing work.

© Copyright reserved.

Revision:

09.12.2019 FOR REVIEW

MATHESON WHITELEY
Unit 2, Culford House,
1-7 Orsman Road
London N1 5RA
T: +44 (0) 207 033 3589
studio@mathesonwhiteley.com

lient:

GSN Warner LLP

Project:

8-10 WARNER STREET

us: CONSTRUCTION

1:20 @ A1 / 1:40 @A3

Issue date: DEC 2019 Chk: DM

FACADE DETAILS

Drawing no:

406

Note