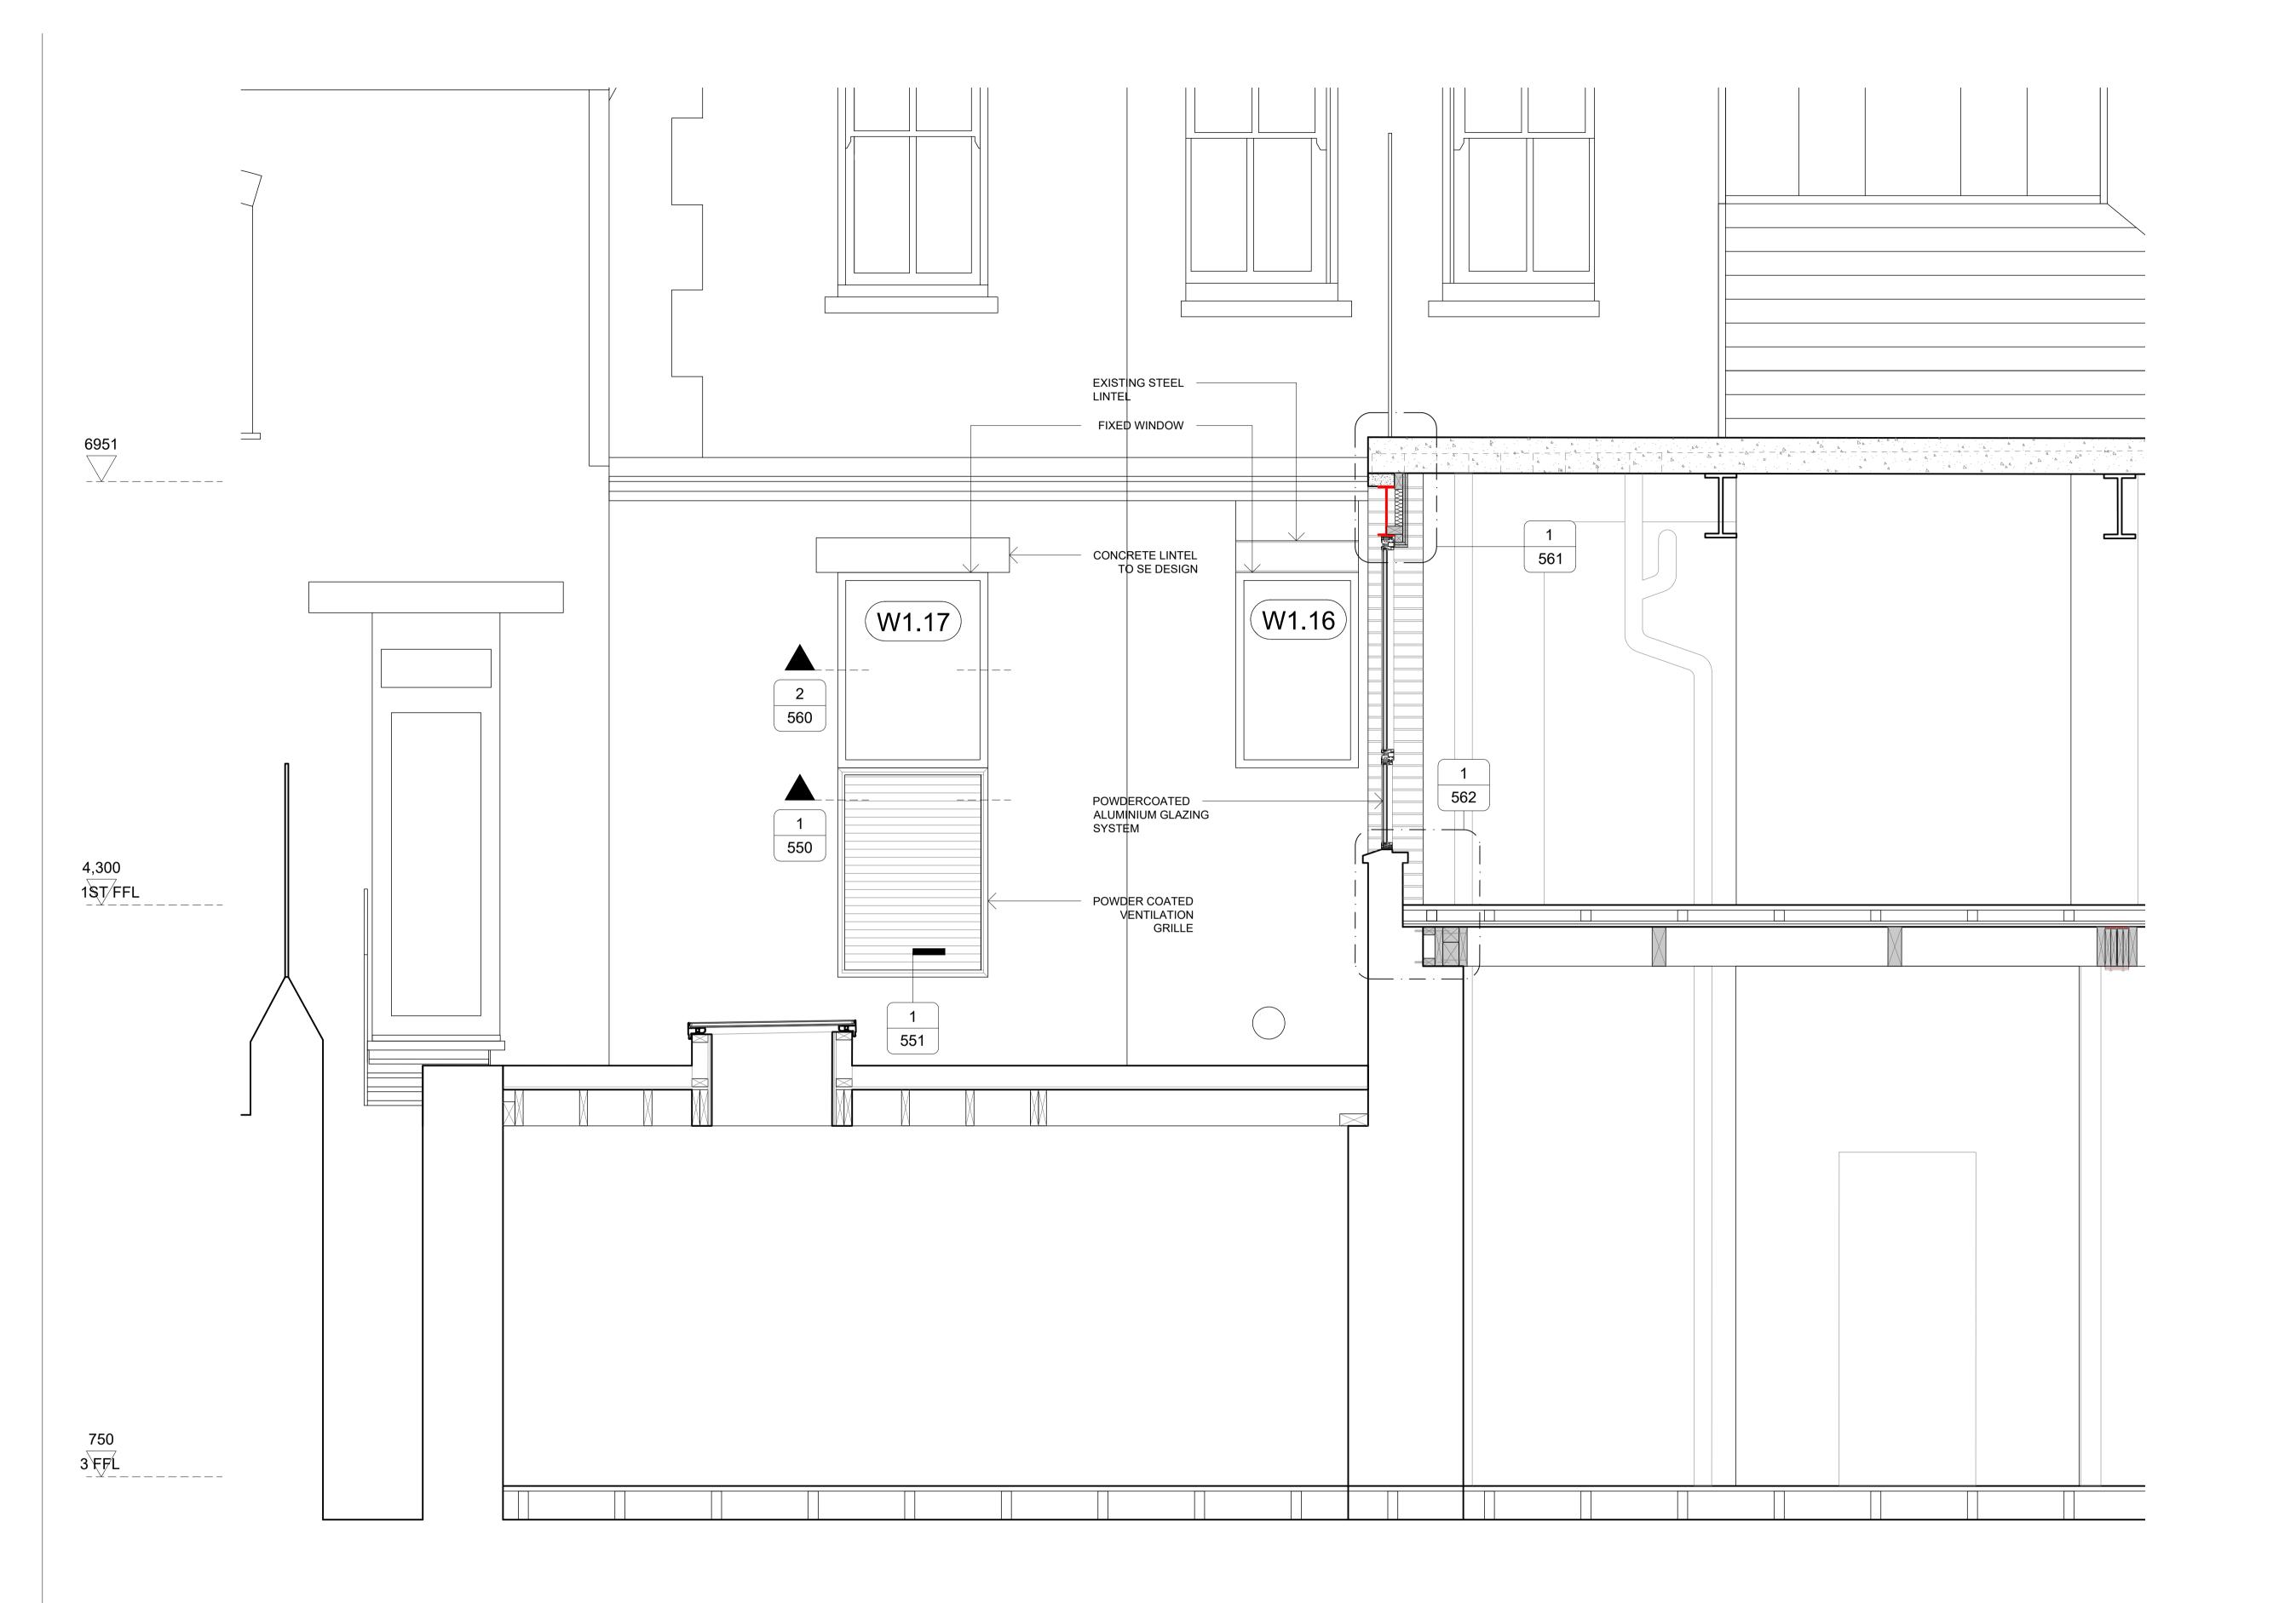

Do not scale directly from drawing. All dimensions to be checked on site prior to construction or fabrication of any

Notes

All dimensions are from structure-to-structure unless indicated otherwise.

Elements of structure and services are indicated for coordination purposes. For full structural and services layouts refer to Structural and Services Engineer's drawings.

Do not scale directly from drawing. All dimensions to be checked on site prior to construction or fabrication of any

Any discrepencies between figured dimensions to be reported to architect for clarification prior to commencing work.

© Copyright reserved.

Revision:

09.12.2019 FOR REVIEW

MATHESON WHITELEY
Unit 2, Culford House,
1-7 Orsman Road
London N1 5RA
T: +44 (0) 207 033 3589
studio@mathesonwhiteley.com

Client:

GSN Warner LLP

108 8-10 WARNER STREET

 Status:
 CONSTRUCTION

 Scale:
 1:5 @A3
 Drw: RC

 Issue date:
 DEC 2019
 Chk: DM

Title:

FACADE DETAILS

Drawing no: 561

Note

All dimensions are from structure-to-structure unless indicated otherwise.