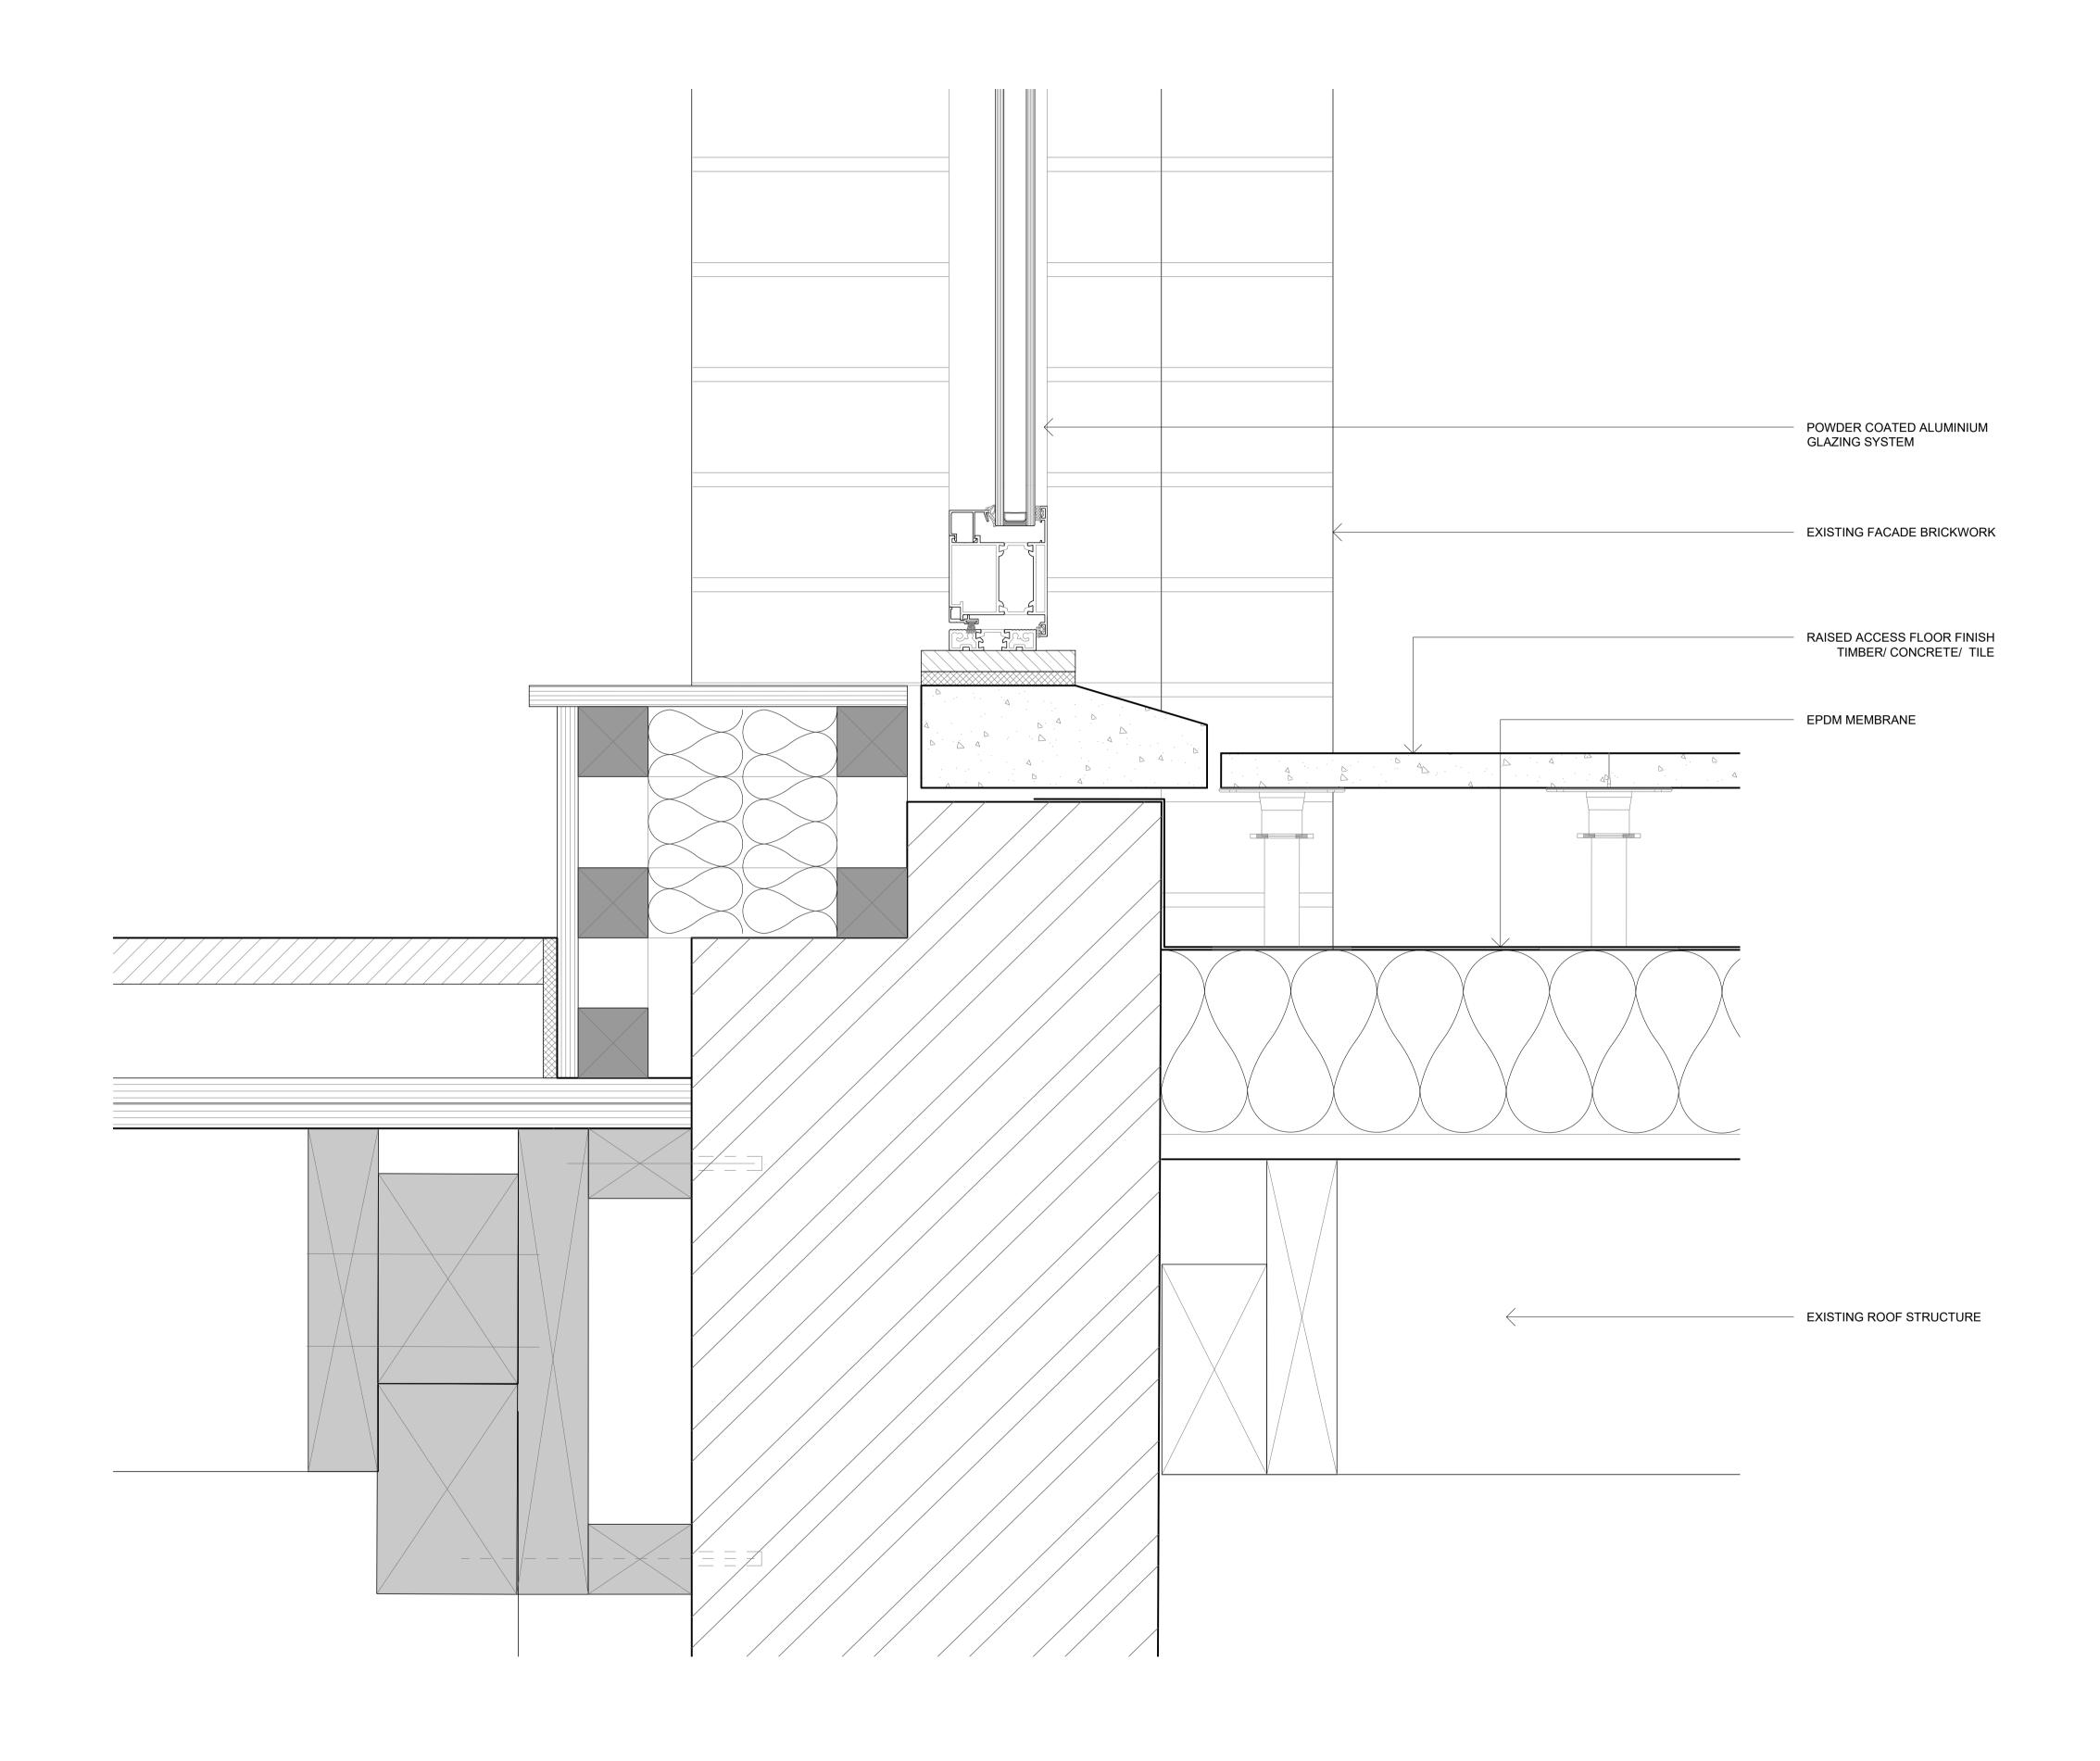

All dimensions are from structure-to-structure unless indicated otherwise.

Elements of structure and services are indicated for coordination purposes. For full structural and services layouts refer to Structural and Services Engineer's drawings.

Do not scale directly from drawing. All dimensions to be checked on site prior to construction or fabrication of any

Any discrepencies between figured dimensions to be reported to architect for clarification prior to commencing work.

© Copyright reserved.

Revision:

09.12.2019 FOR REVIEW

MATHESON WHITELEY
Unit 2, Culford House,
1-7 Orsman Road
London N1 5RA
T: +44 (0) 207 033 3589
studio@mathesonwhiteley.com

lient:

GSN Warner LLP

Project:

8-10 WARNER STREET

atus: CONSTRUCTION

1:20 @ A1 / 1:40 @A3 Drw:

Issue date:

DEC 2019

Title:

FACADE DETAILS

Drawing no:

407

NEW PRECAST LINTEL. SE TO CONFIRM SEAL EXISTING FACADE BRICKWORK EXISTING FACADE BRICKWORK NEW PRECAST CONCRETE CILL BELOW POWDER COATED VENTILATION GRILLE

All dimensions are from structure-to-structure unless indicated otherwise.