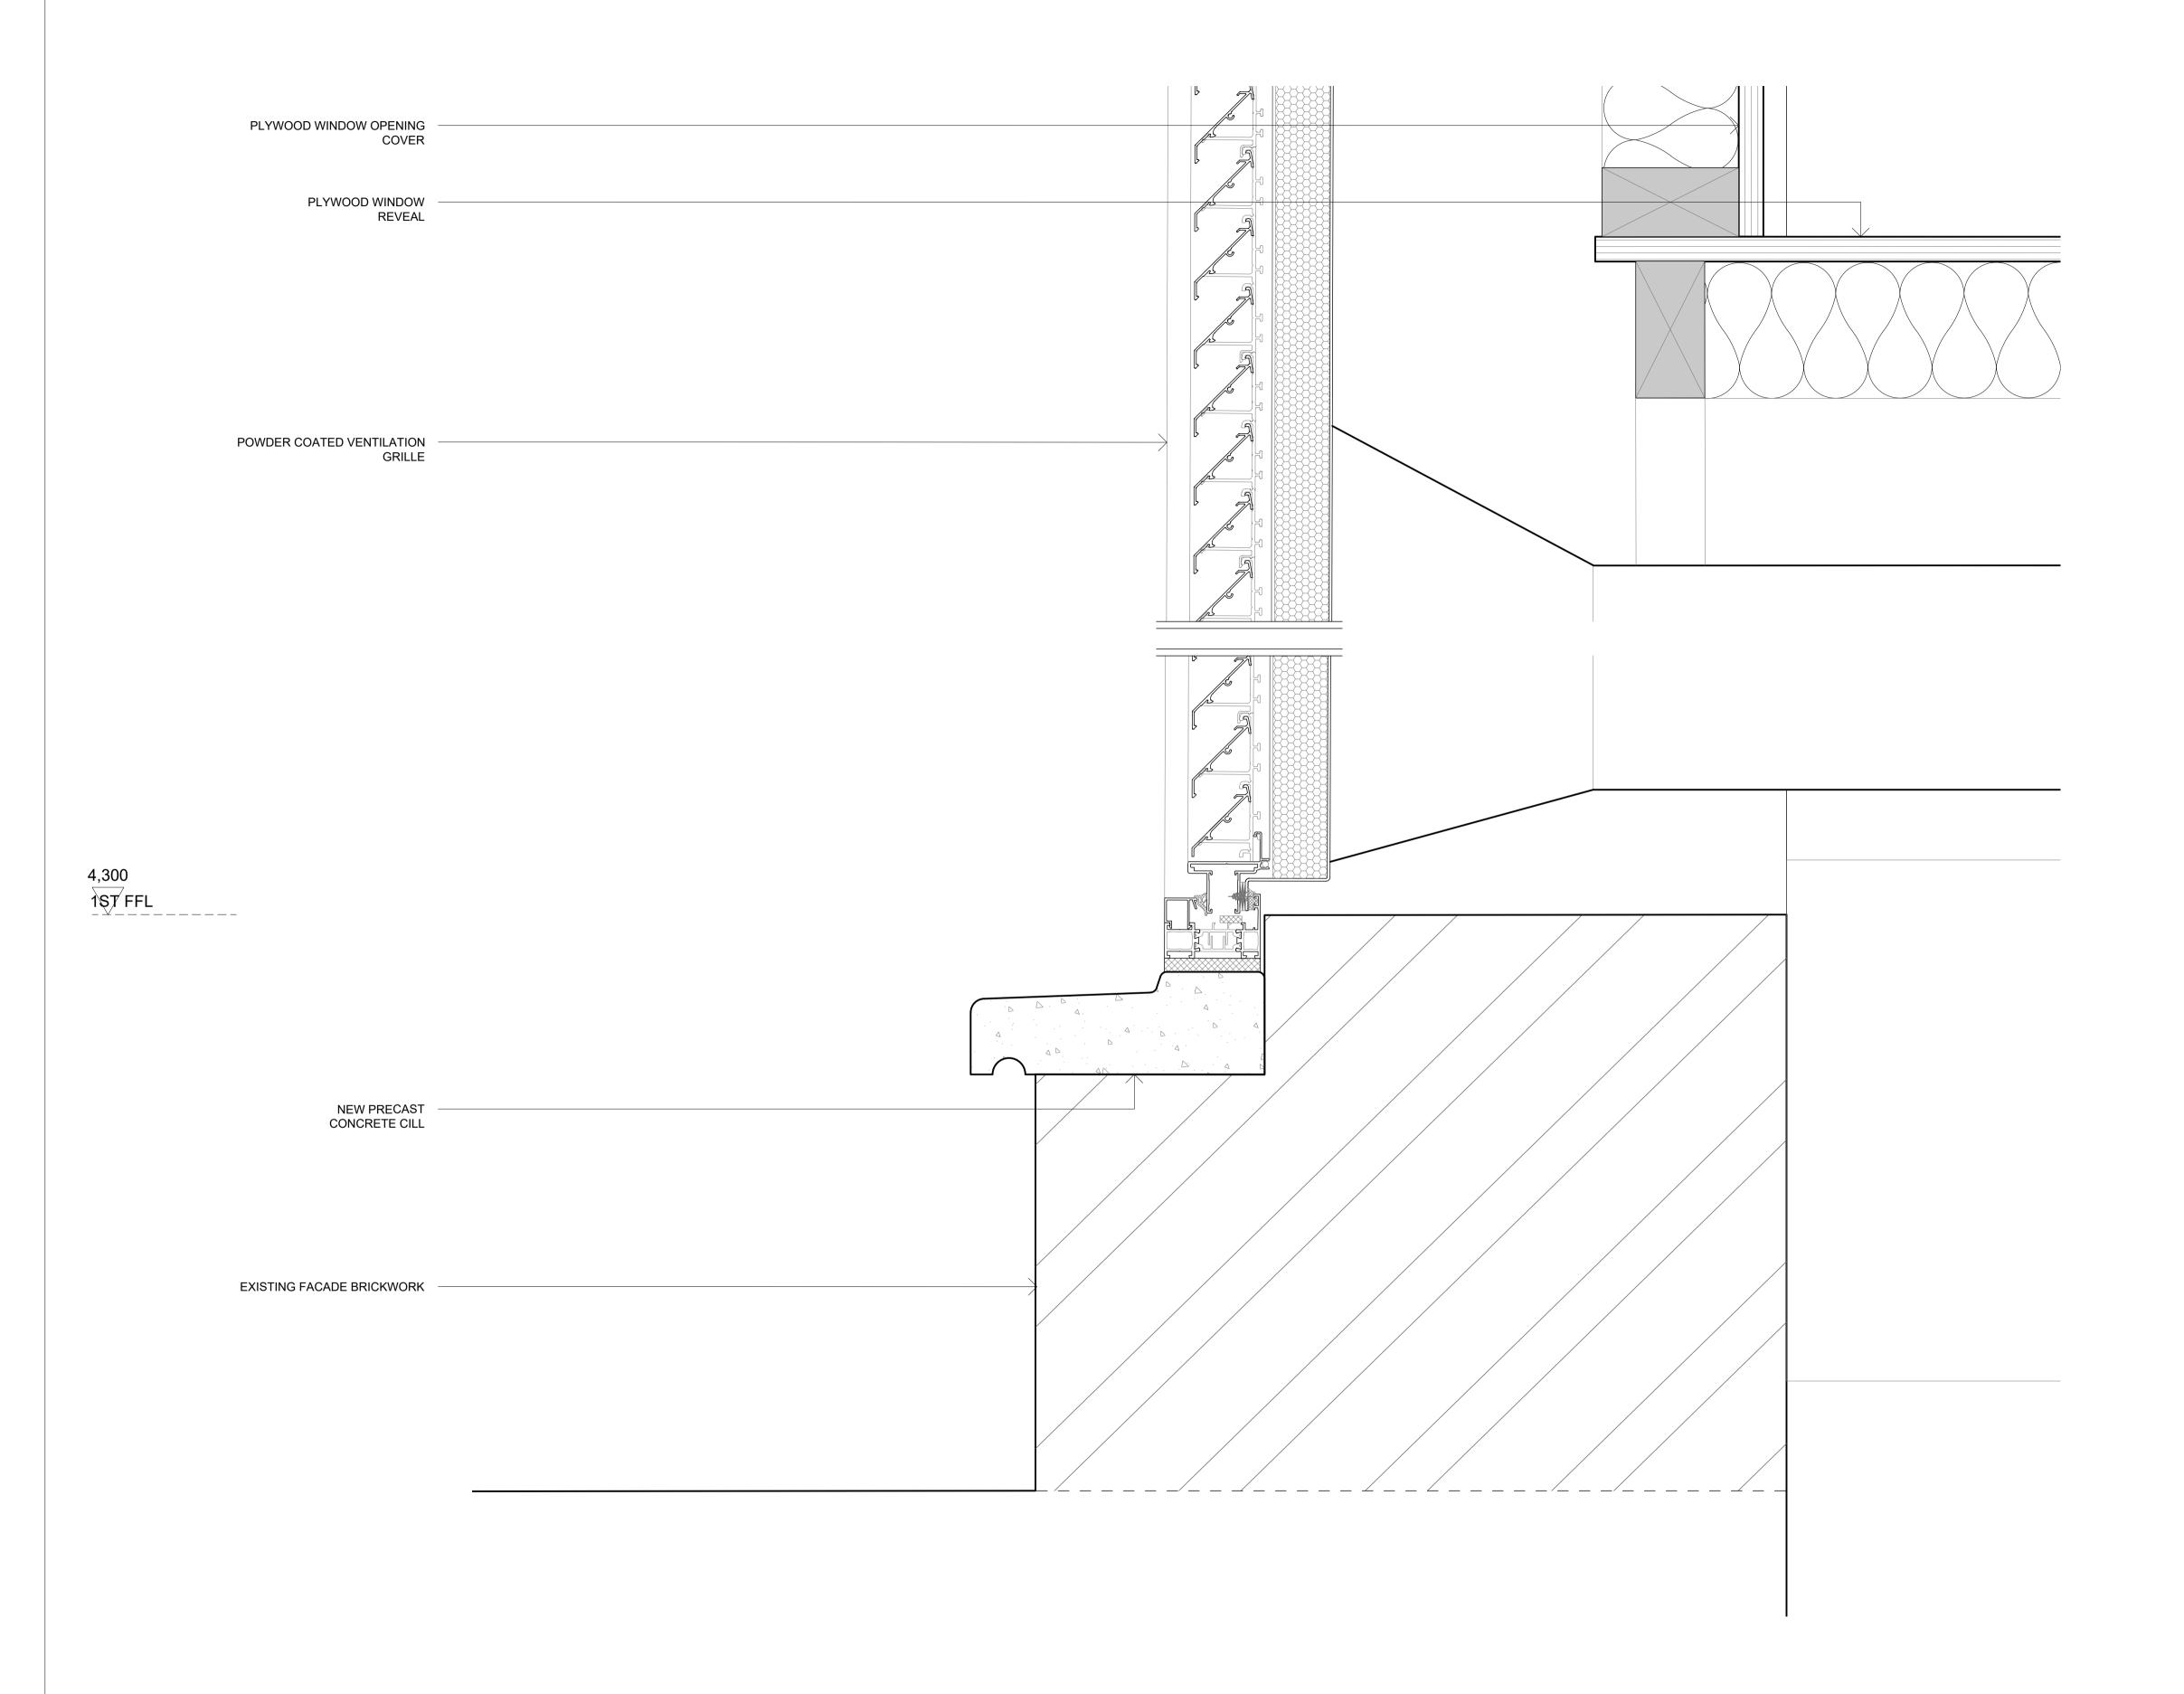

407

NEW PRECAST LINTEL. SE TO CONFIRM SEAL EXISTING FACADE BRICKWORK EXISTING FACADE BRICKWORK NEW PRECAST CONCRETE CILL BELOW POWDER COATED VENTILATION GRILLE

All dimensions are from structure-to-structure unless indicated otherwise.

Elements of structure and services are indicated for coordination purposes. For full structural and services layouts refer to Structural and Services Engineer's drawings.

Do not scale directly from drawing. All dimensions to be checked on site prior to construction or fabrication of any

Any discrepencies between figured dimensions to be reported to architect for clarification prior to commencing work.

© Copyright reserved.

Revision:

09.12.2019 FOR REVIEW

MATHESON WHITELEY Unit 2, Culford House, 1-7 Orsman Road London N1 5RA T: +44 (0) 207 033 3589 studio@mathesonwhiteley.com

**GSN Warner LLP** 

8-10 WARNER STREET

Status: CONSTRUCTION Scale: 1:5 @A3 Issue date: DEC 2019

FACADE DETAILS

Drawing no:

550

1 TYPICAL VENT

All dimensions are from structure-to-structure unless indicated otherwise.