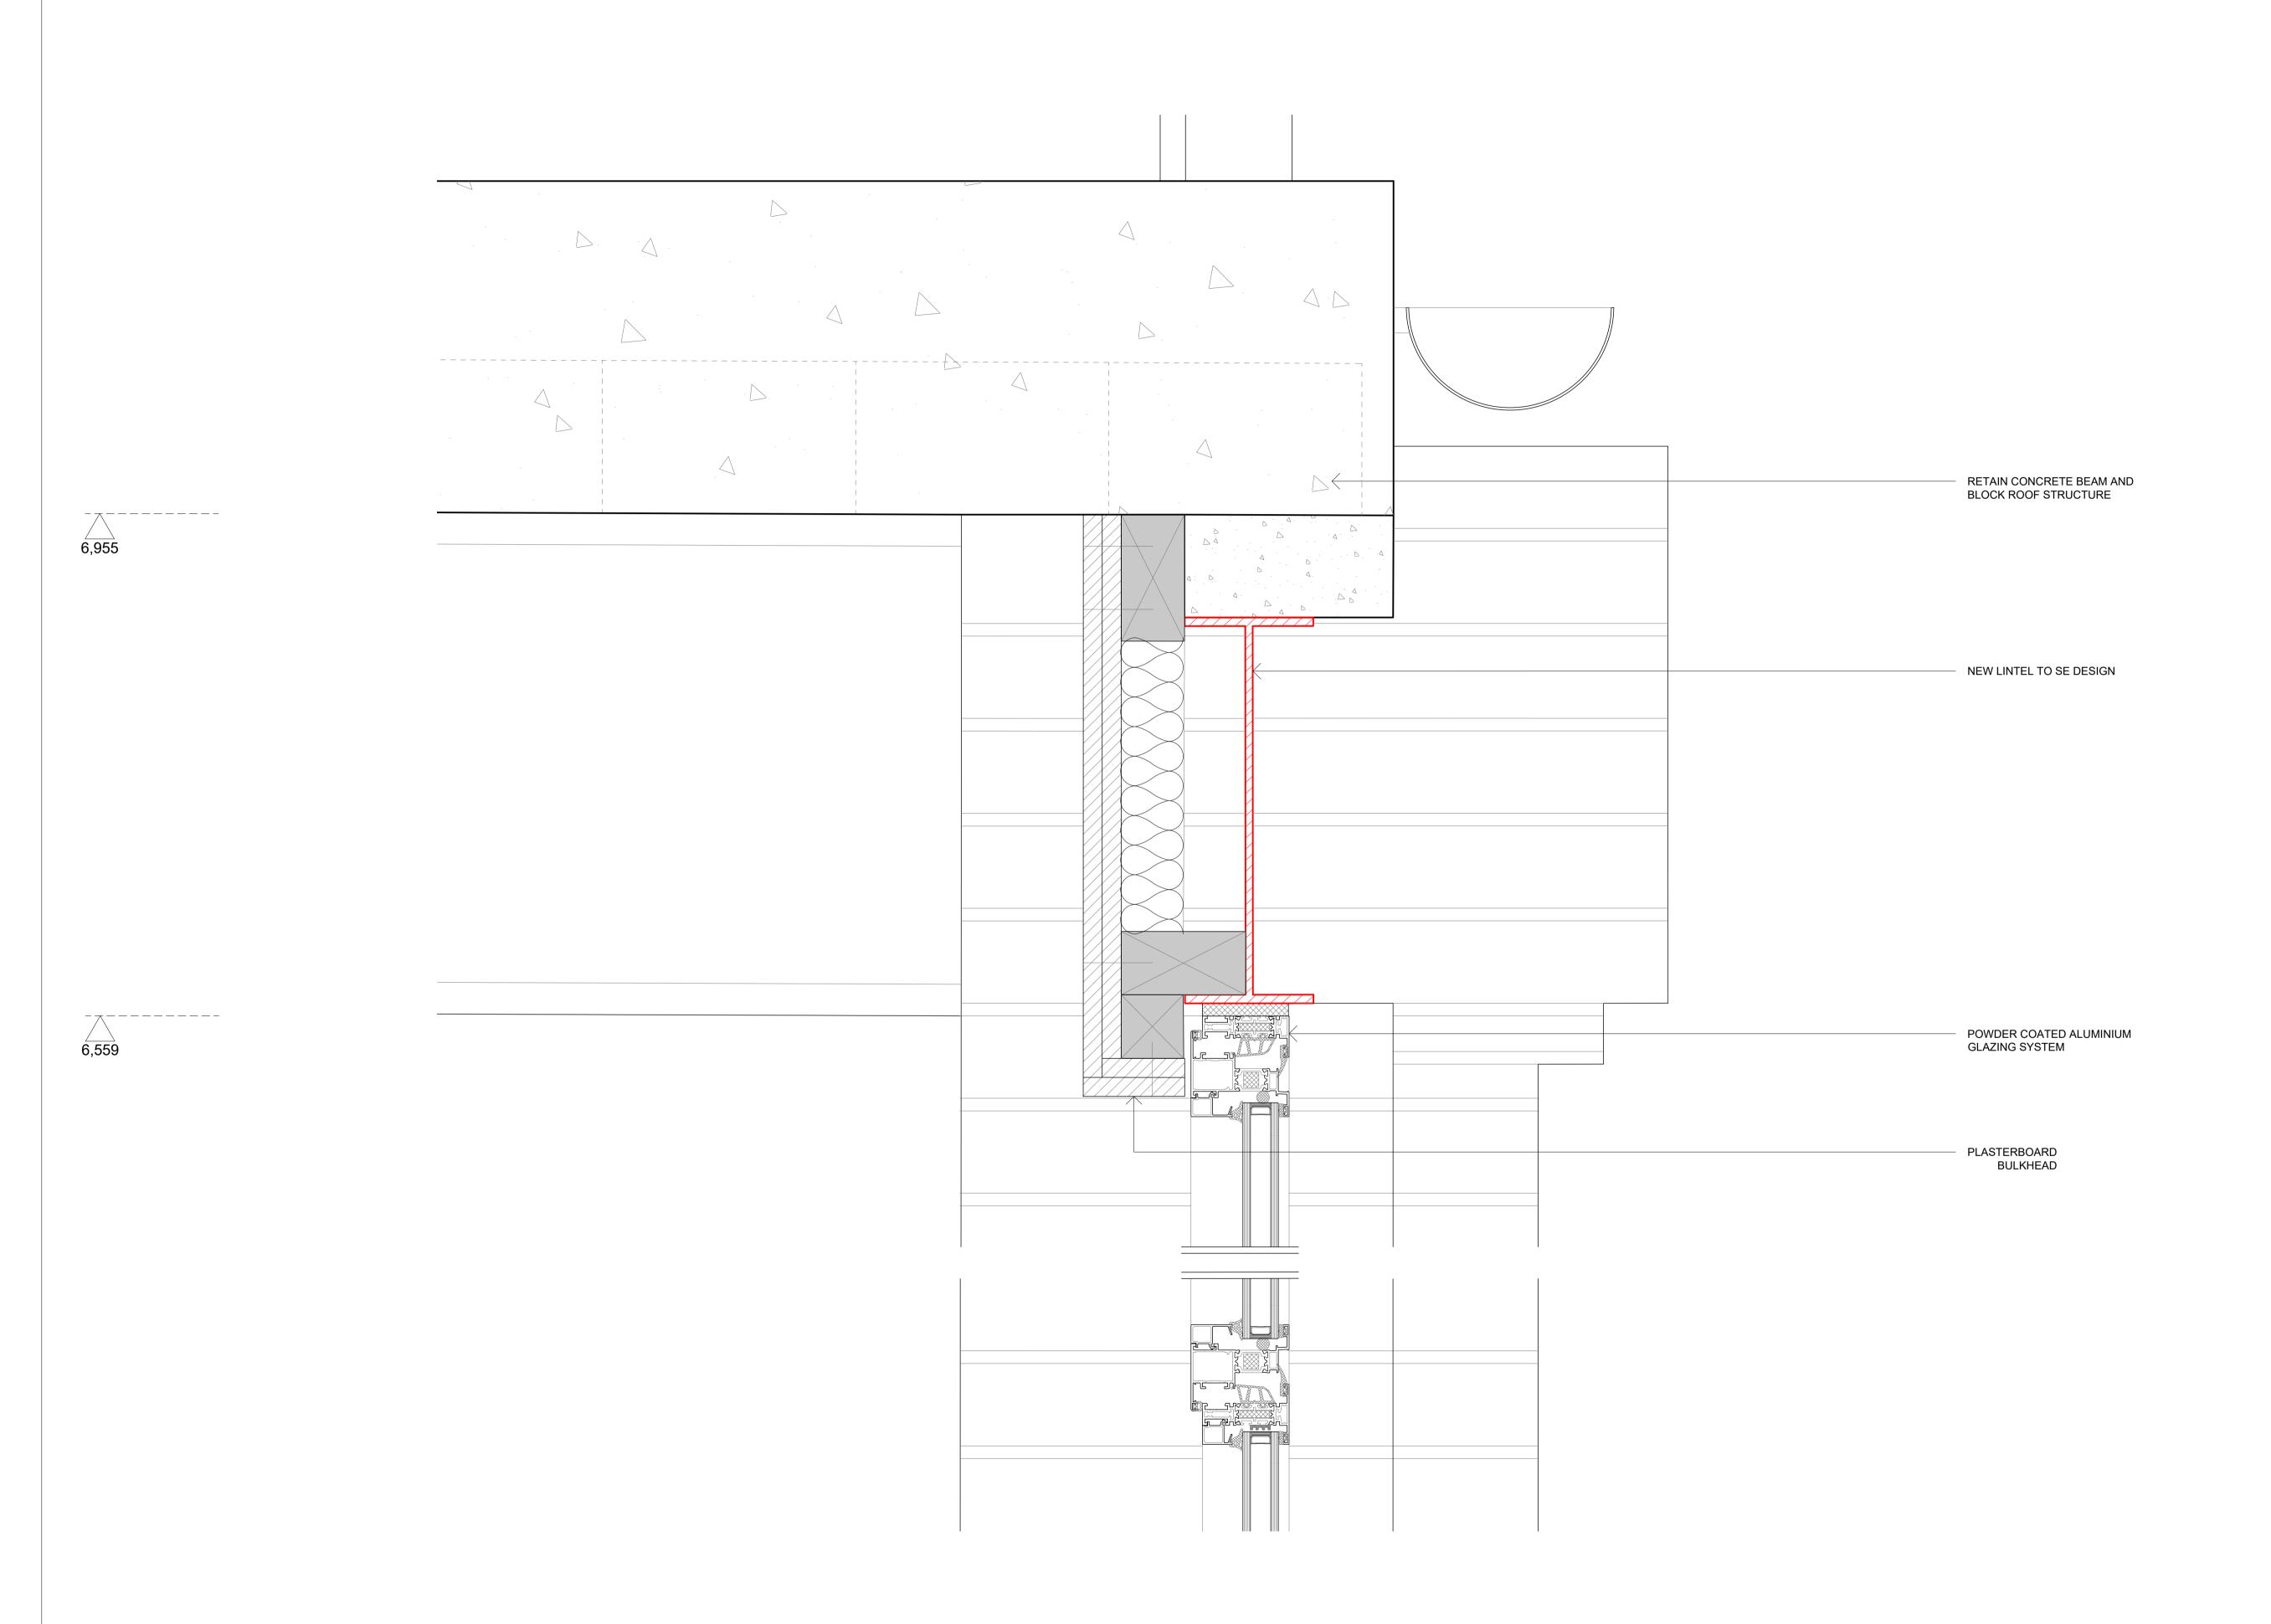

Drawing no: 562

1

Note

All dimensions are from structure-to-structure unless indicated otherwise.

Elements of structure and services are indicated for coordination purposes. For full structural and services layouts refer to Structural and Services Engineer's drawings.