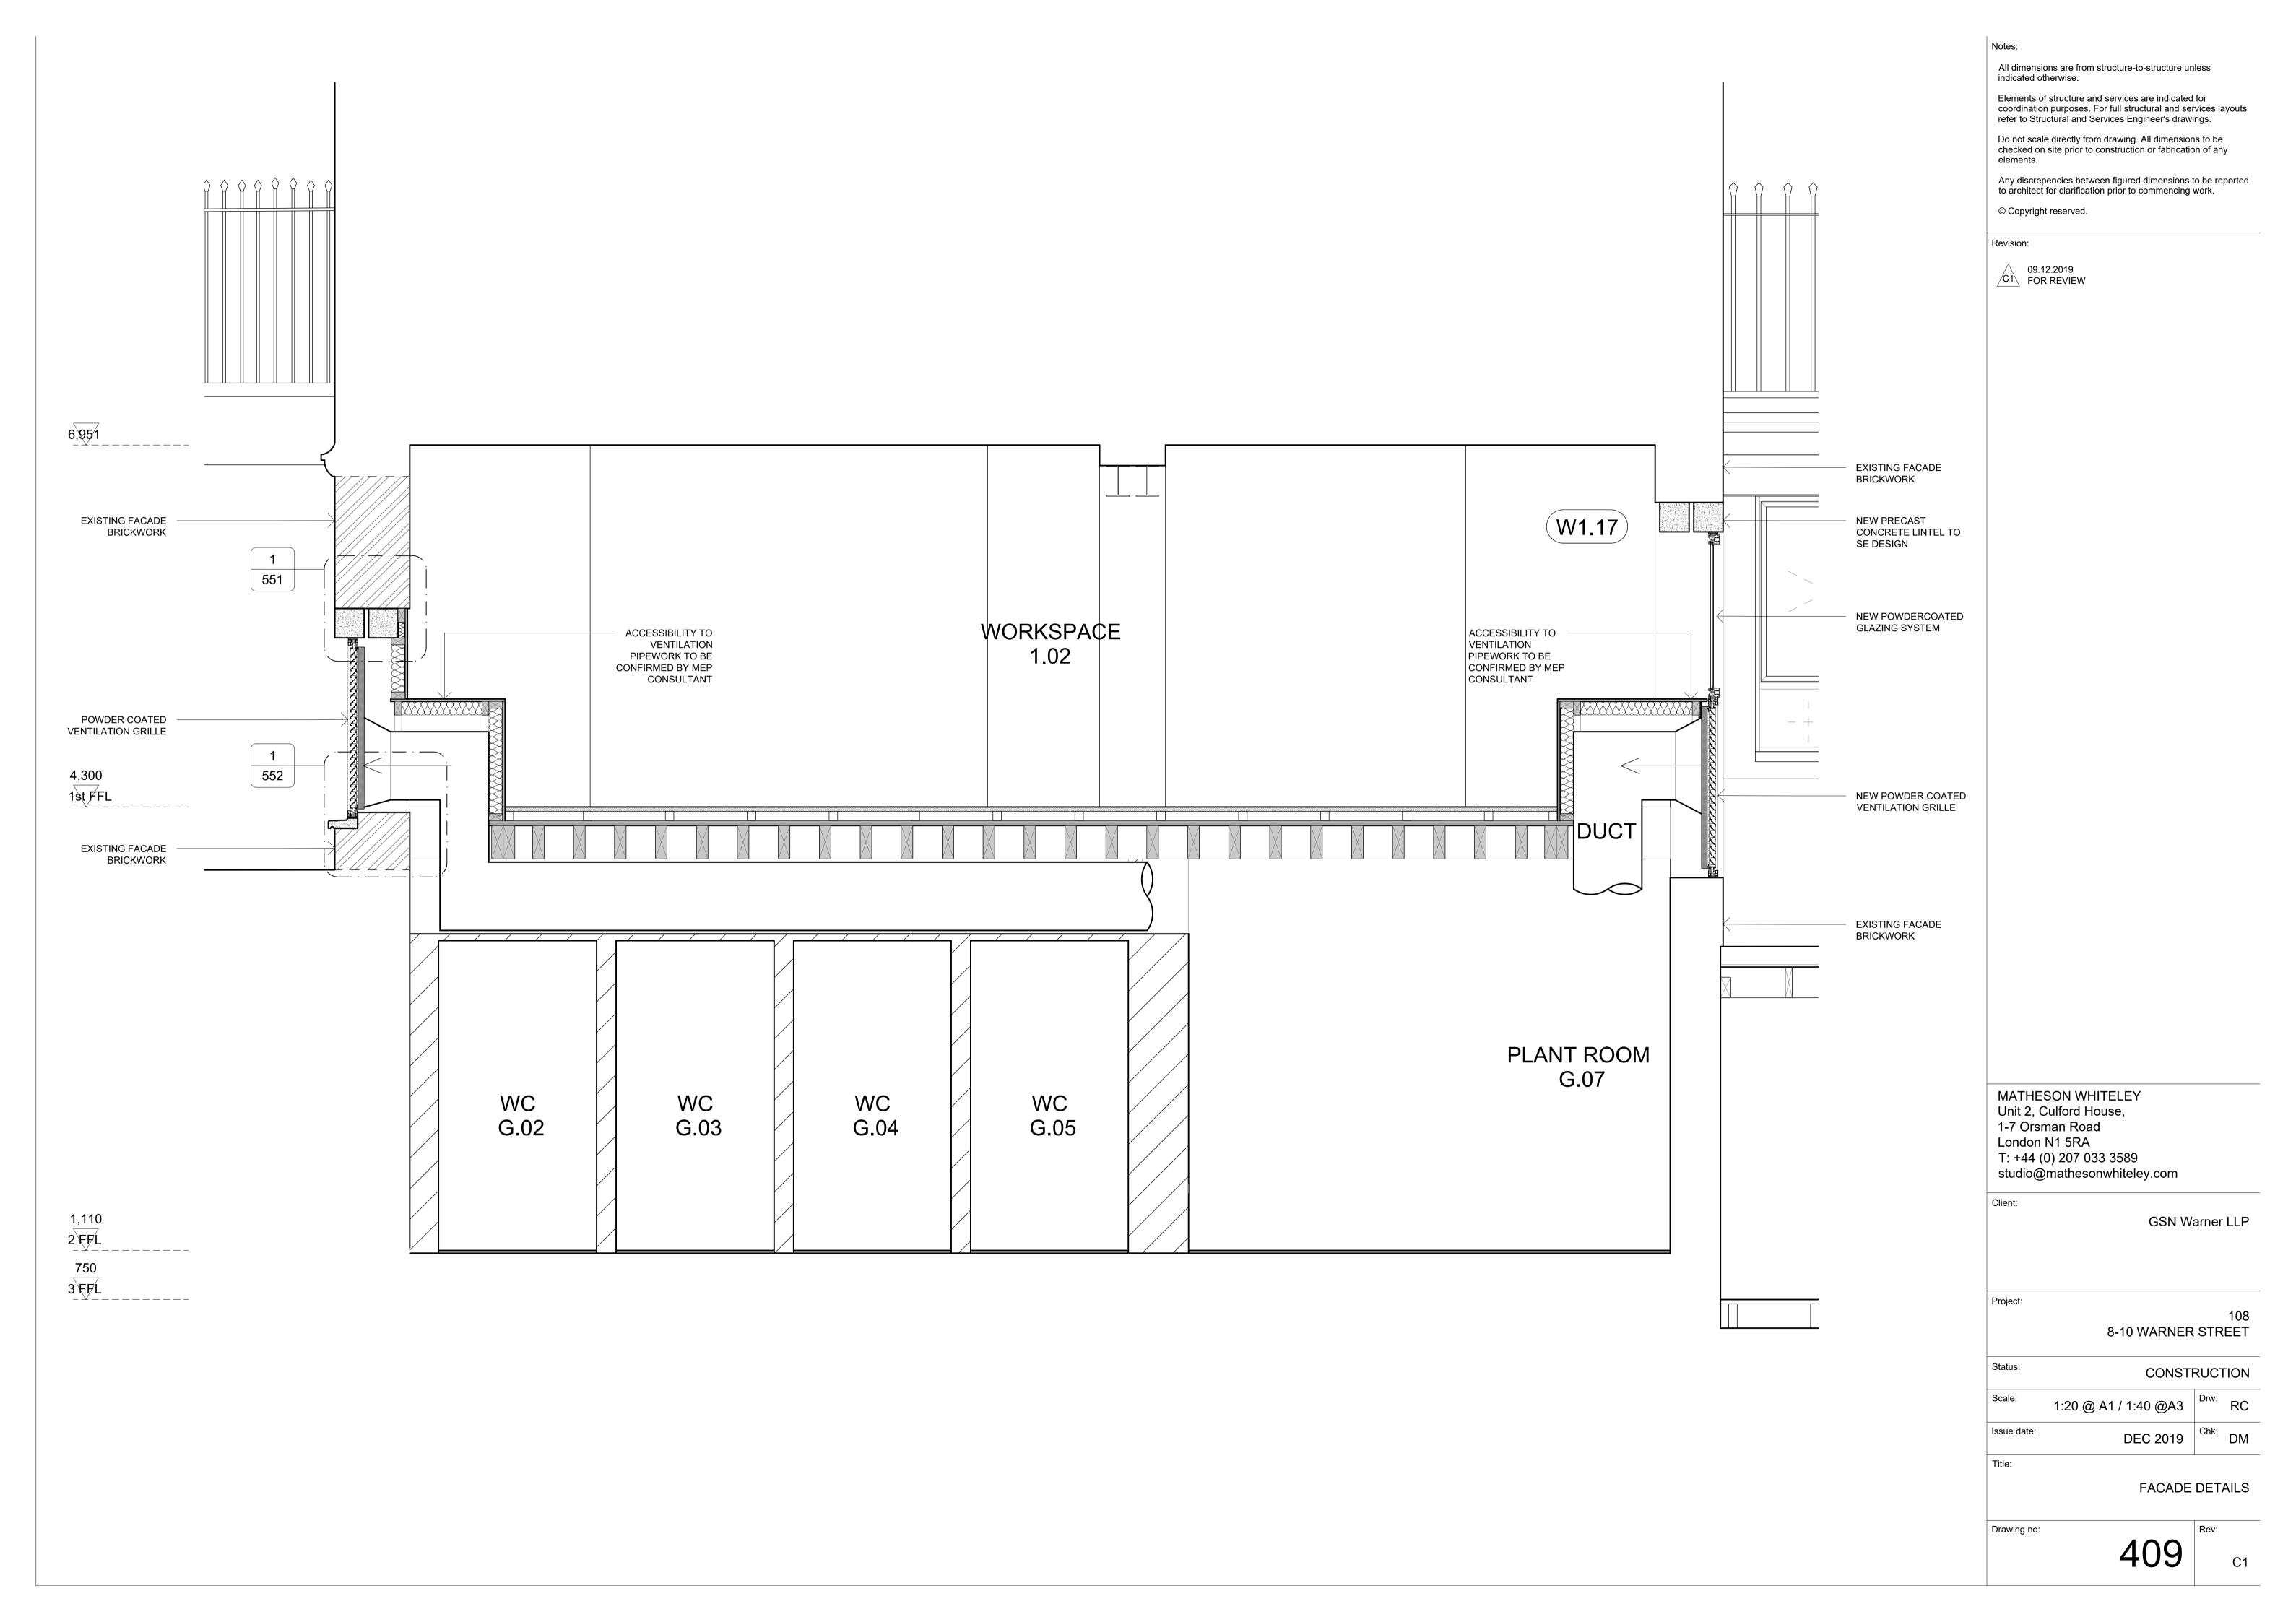

Notes:

All dimensions are from structure-to-structure unless indicated otherwise.

Elements of structure and services are indicated for coordination purposes. For full structural and services layouts refer to Structural and Services Engineer's drawings.

Do not scale directly from drawing. All dimensions to be checked on site prior to construction or fabrication of any

Any discrepencies between figured dimensions to be reported to architect for clarification prior to commencing work.

© Copyright reserved.

Revision:

09.12.2019 FOR REVIEW

MATHESON WHITELEY
Unit 2, Culford House,
1-7 Orsman Road
London N1 5RA
T: +44 (0) 207 033 3589
studio@mathesonwhiteley.com

lient:

GSN Warner LLP

Project:

8-10 WARNER STREET

us: CONSTRUCTION

1:20 @ A1 / 1:40 @A3

Issue date: DEC 2019 Chk: DM

FACADE DETAILS

Drawing no:

406

Note