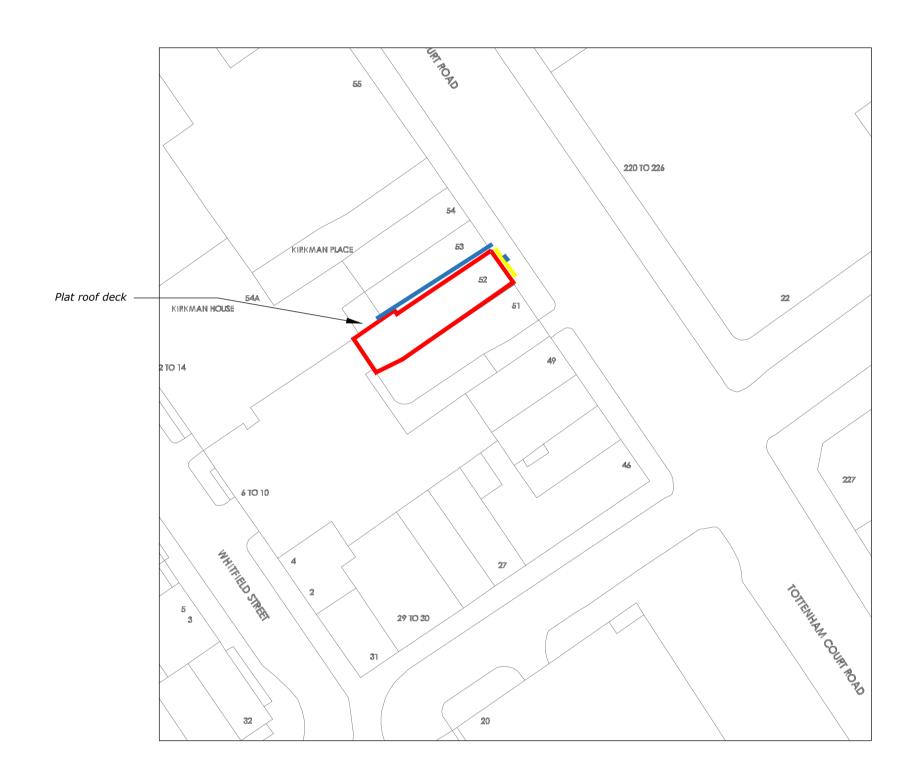

Location 0\_\_ Scale 1:500 Metres

*Location Scale 1:1250* 

Shopfront elevation

The contractor must verify all dimensions on site before any works are undertaken, discrepancies are to reported to the project architect/designer for clarification.

This drawing remains the property of DESIGN TIME & may not be reproduced in any way without prior consent.

Site boundary line

Advertisment location

Extract duct route

TOTTENHAM COURT RD

SEOUL PLAZA

SITE LOCATION PLAN