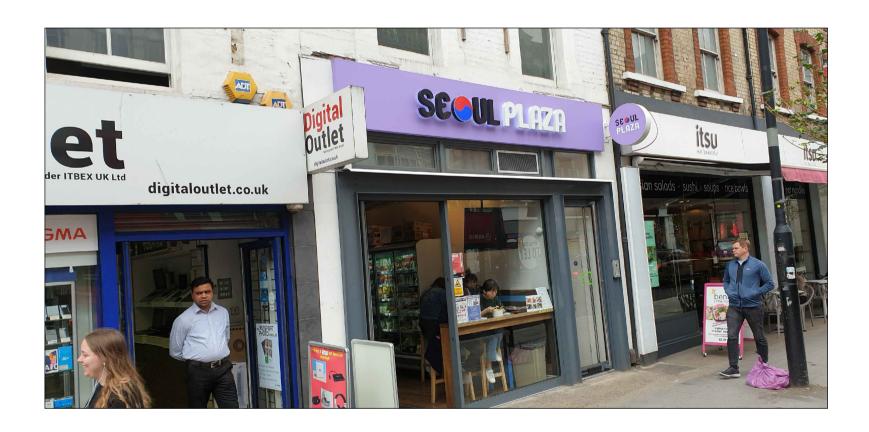

Location 0\_\_ Scale 1:500 Metres

*Location Scale 1:1250* 

Shopfront elevation

The contractor must verify all dimensions on site before any works are undertaken, discrepancies are to reported to the project architect/designer for clarification.

This drawing remains the property of DESIGN TIME & may not be reproduced in any way without prior consent.

Site boundary line

Advertisment location

Extract duct route

TOTTENHAM COURT RD

SEOUL PLAZA

SITE LOCATION PLAN