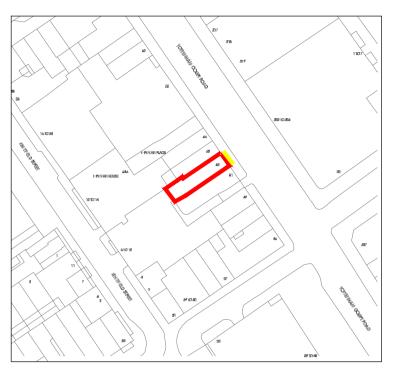

Location 0\_\_ Scale 1:500 Metres

*Location Scale 1:1250* 

Shopfront elevation

The contractor must verify all dimensions on site before any works are undertaken, discrepancies are to reported to the project architect/designer for clarification.

This drawing remains the property of DESIGN TIME & may not be reproduced in any way without prior consent.

Site boundary line

Advertisment location

Extract duct route

TOTTENHAM COURT RD

SEOUL PLAZA

SITE LOCATION PLAN