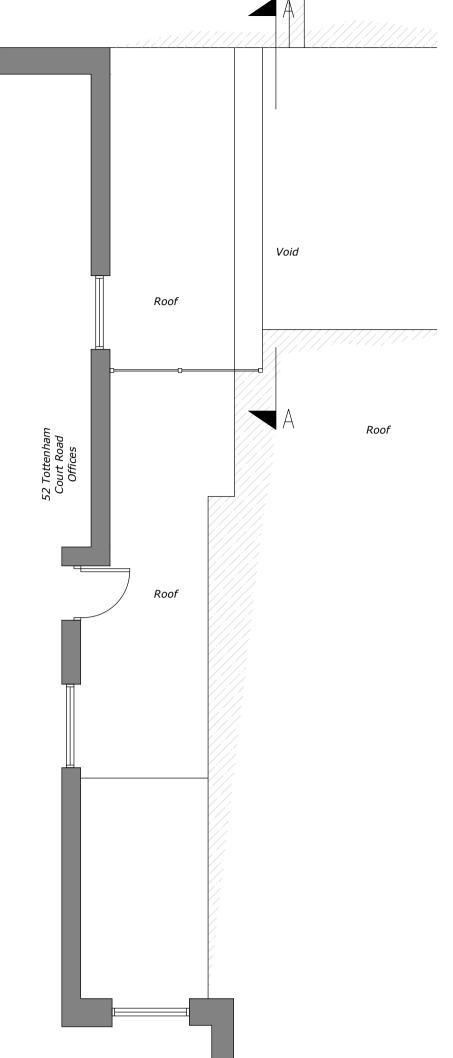

Existing Shopfront Elevation Scale 1:50

Existing First Floor roof Layout Scale 1:50

Existing Basement Floor Layout Scale 1:50

Elevation A-A Scale 1:20

TOTTENHAM COURT RD SEOUL PLAZA EXISTING DETAILS 

The contractor must verify all dimensions on site before any works are undertaken, discrepancies are to reported to the project architect/designer for clarification.