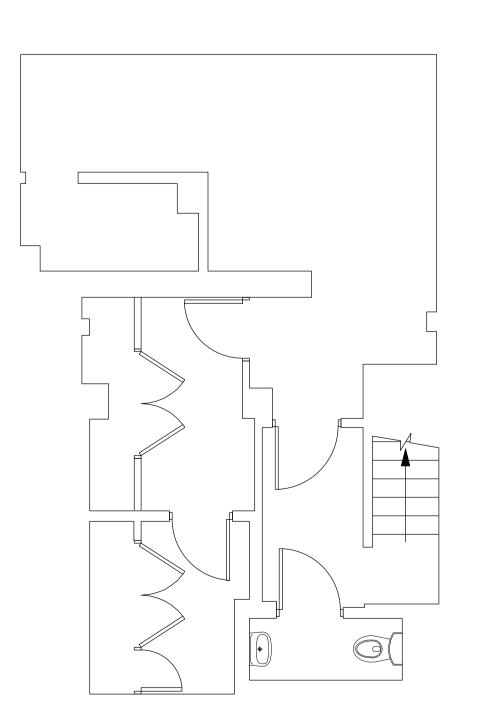

Existing Shopfront Elevation Scale 1:50

Existing First Floor roof Layout Scale 1:50

Existing Basement Floor Layout Scale 1:50

Elevation A-A Scale 1:20

TOTTENHAM COURT RD SEOUL PLAZA EXISTING DETAILS 

The contractor must verify all dimensions on site before any works are undertaken, discrepancies are to reported to the project architect/designer for clarification.