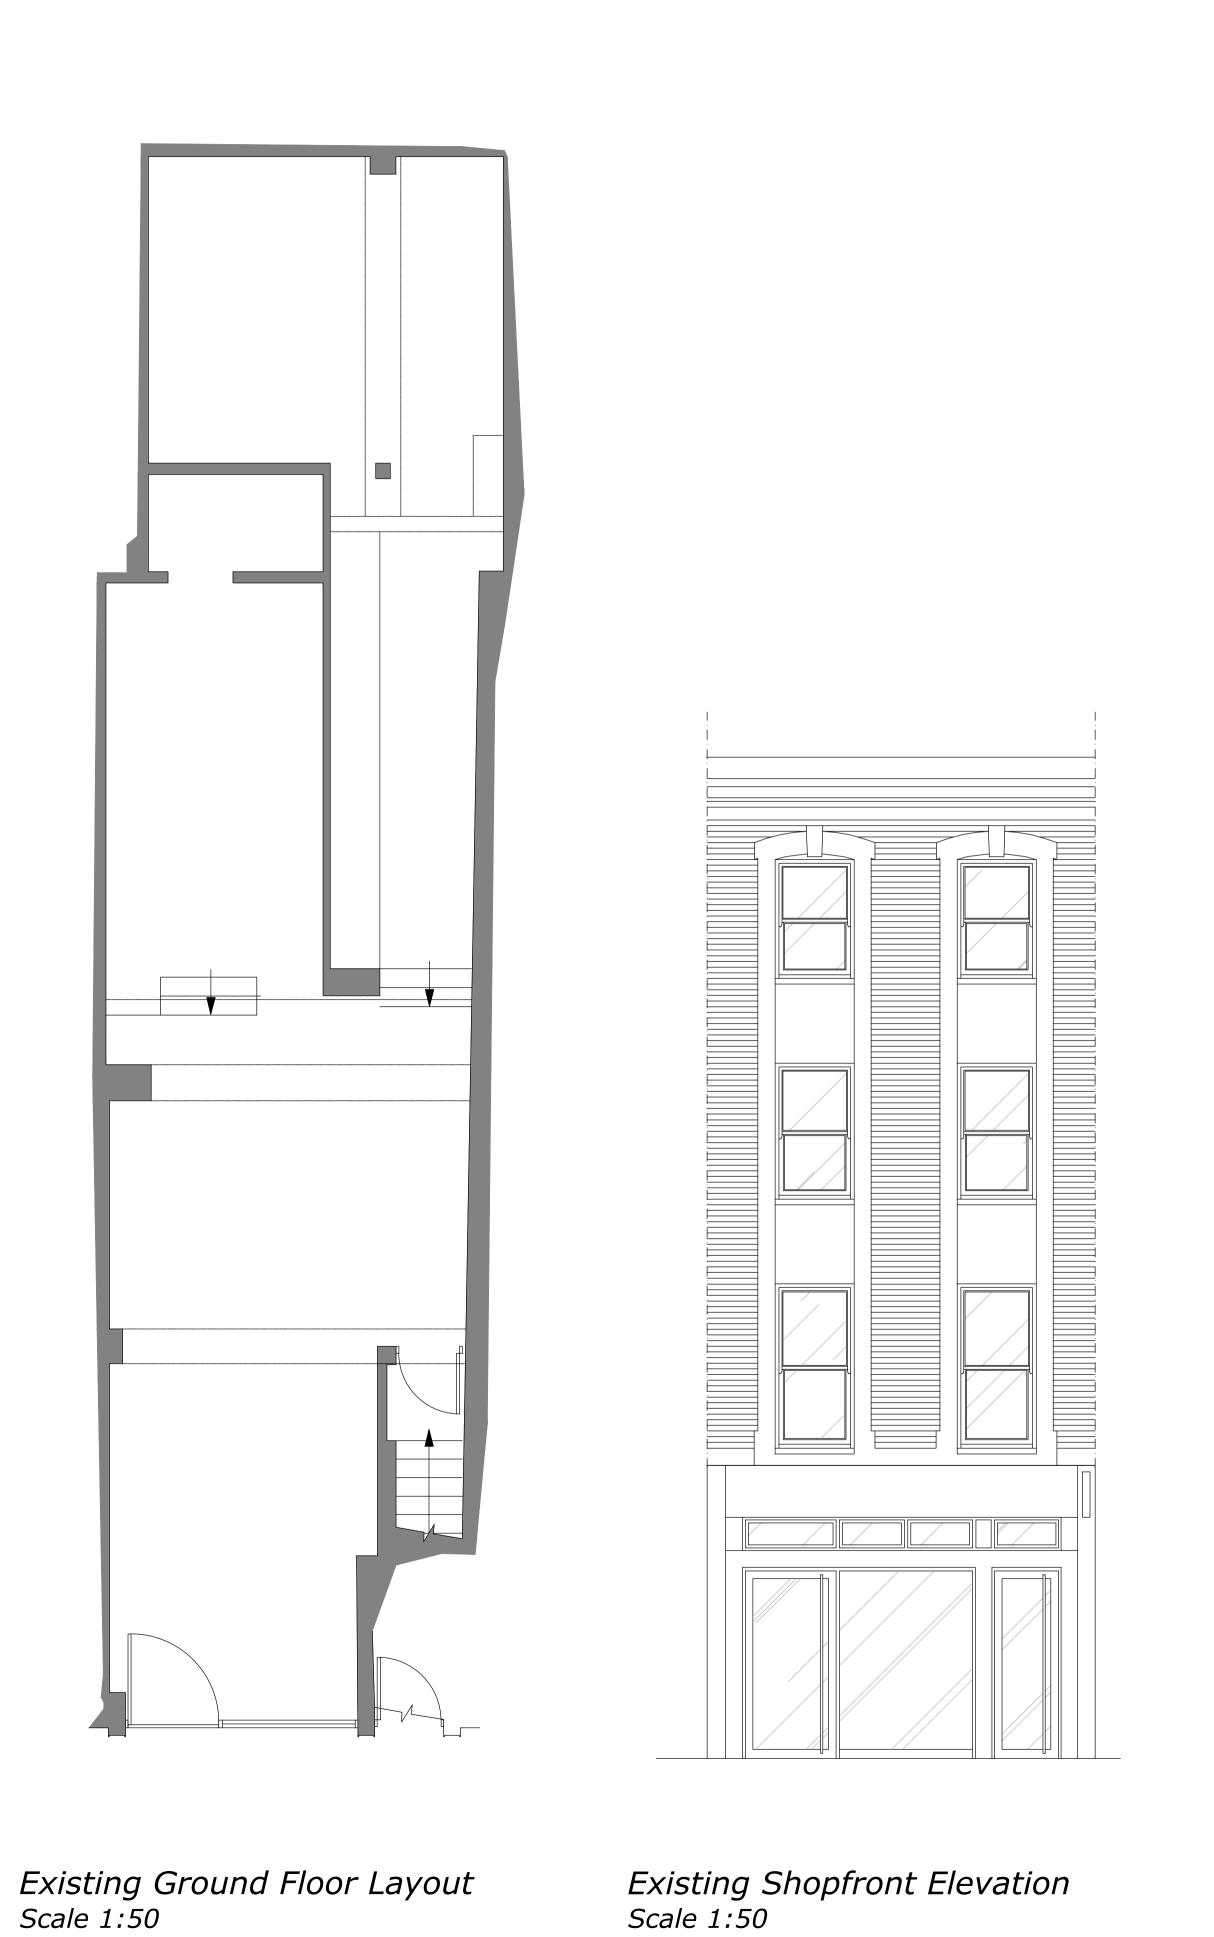

Existing Shopfront Elevation Scale 1:50

Existing First Floor roof Layout Scale 1:50

Existing Basement Floor Layout Scale 1:50

Elevation A-A Scale 1:20

TOTTENHAM COURT RD SEOUL PLAZA EXISTING DETAILS 

The contractor must verify all dimensions on site before any works are undertaken, discrepancies are to reported to the project architect/designer for clarification.