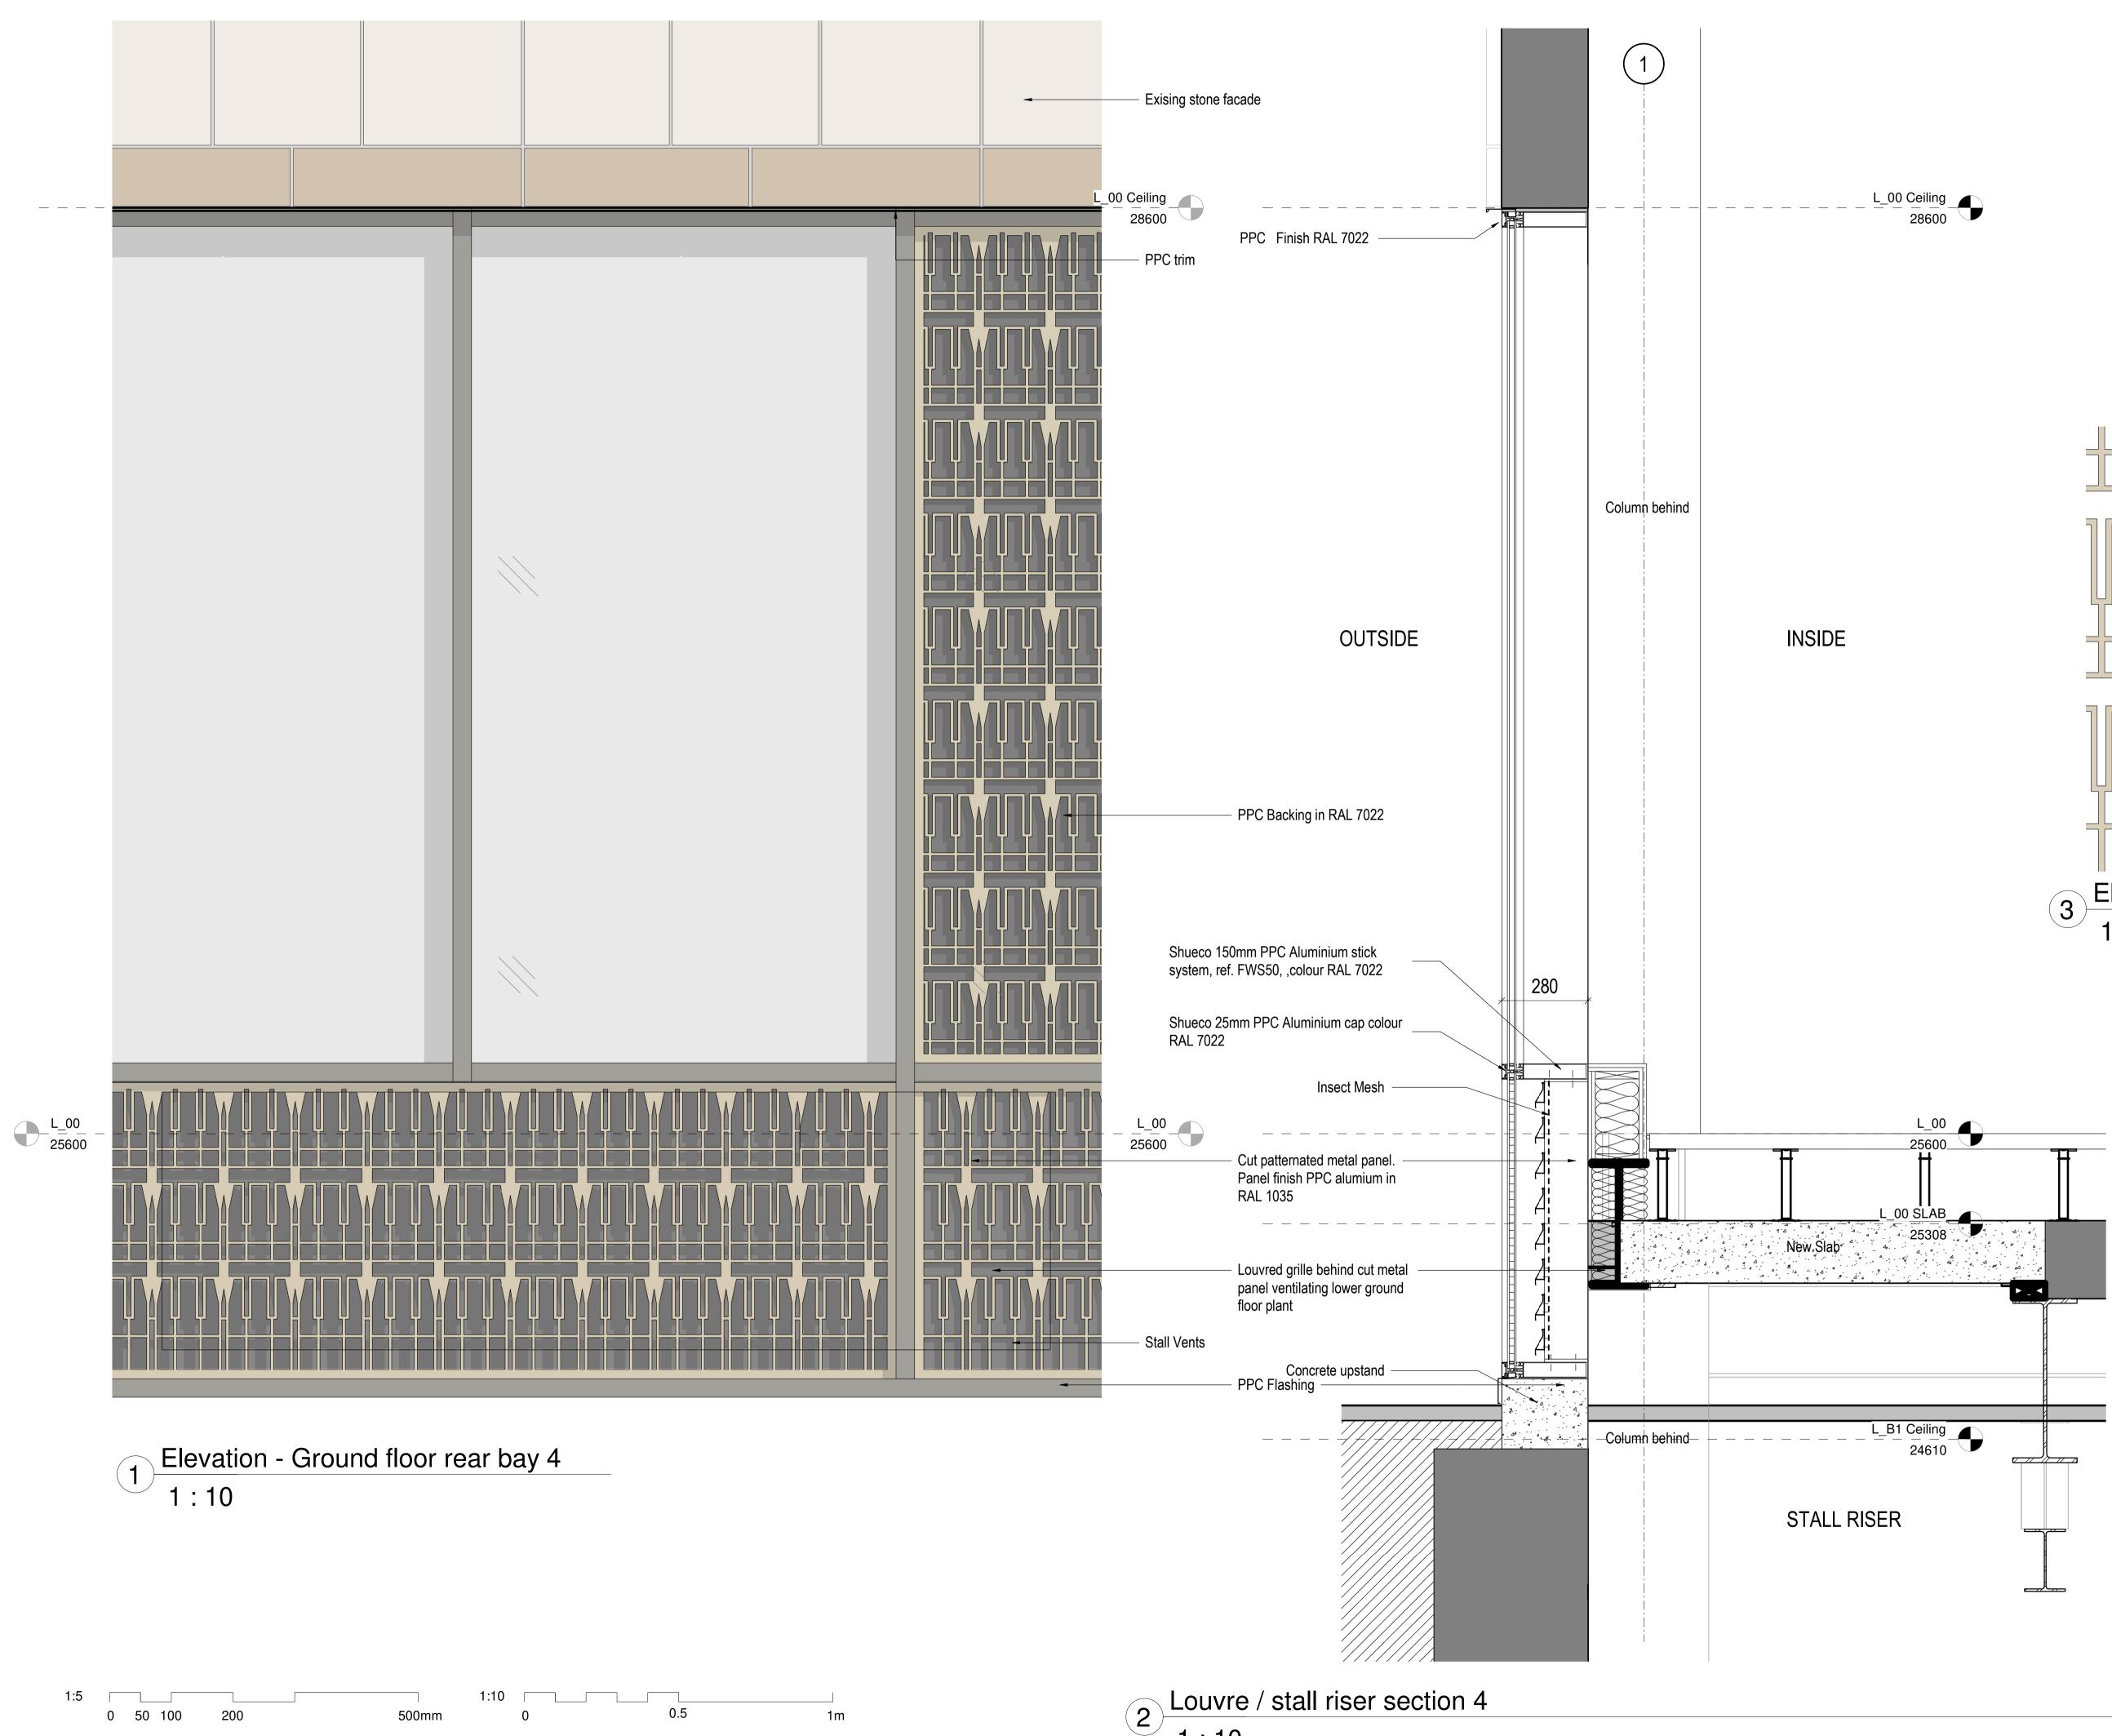

## Proposed External Louvres

| Scale @ A1   | Drawn            | Date     | Checked  |
|--------------|------------------|----------|----------|
| As indicated | Author           | 10/31/19 | Checker  |
| Project no.  | Drg              |          | Revision |
| 15077        | A - PL(31) - 010 |          | 00       |