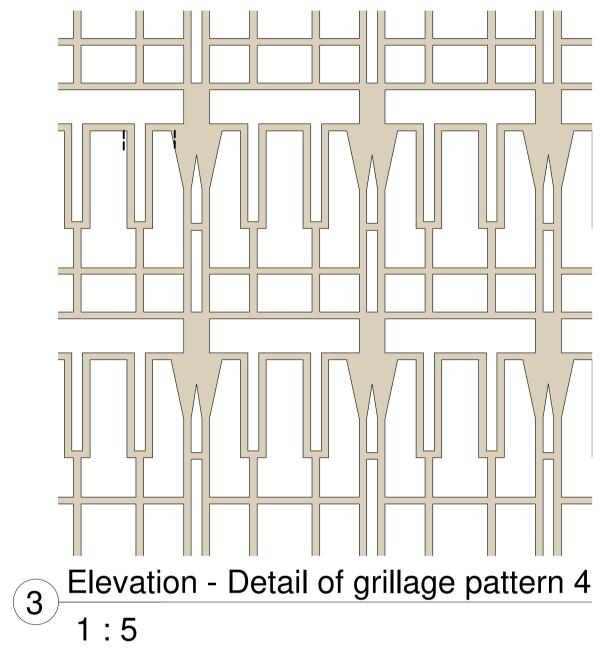

## Proposed External Louvres

| Scale @ A1   | Drawn            | Date     | Checked  |
|--------------|------------------|----------|----------|
| As indicated | Author           | 10/31/19 | Checker  |
| Project no.  | Drg              |          | Revision |
| 15077        | A - PL(31) - 010 |          | 00       |