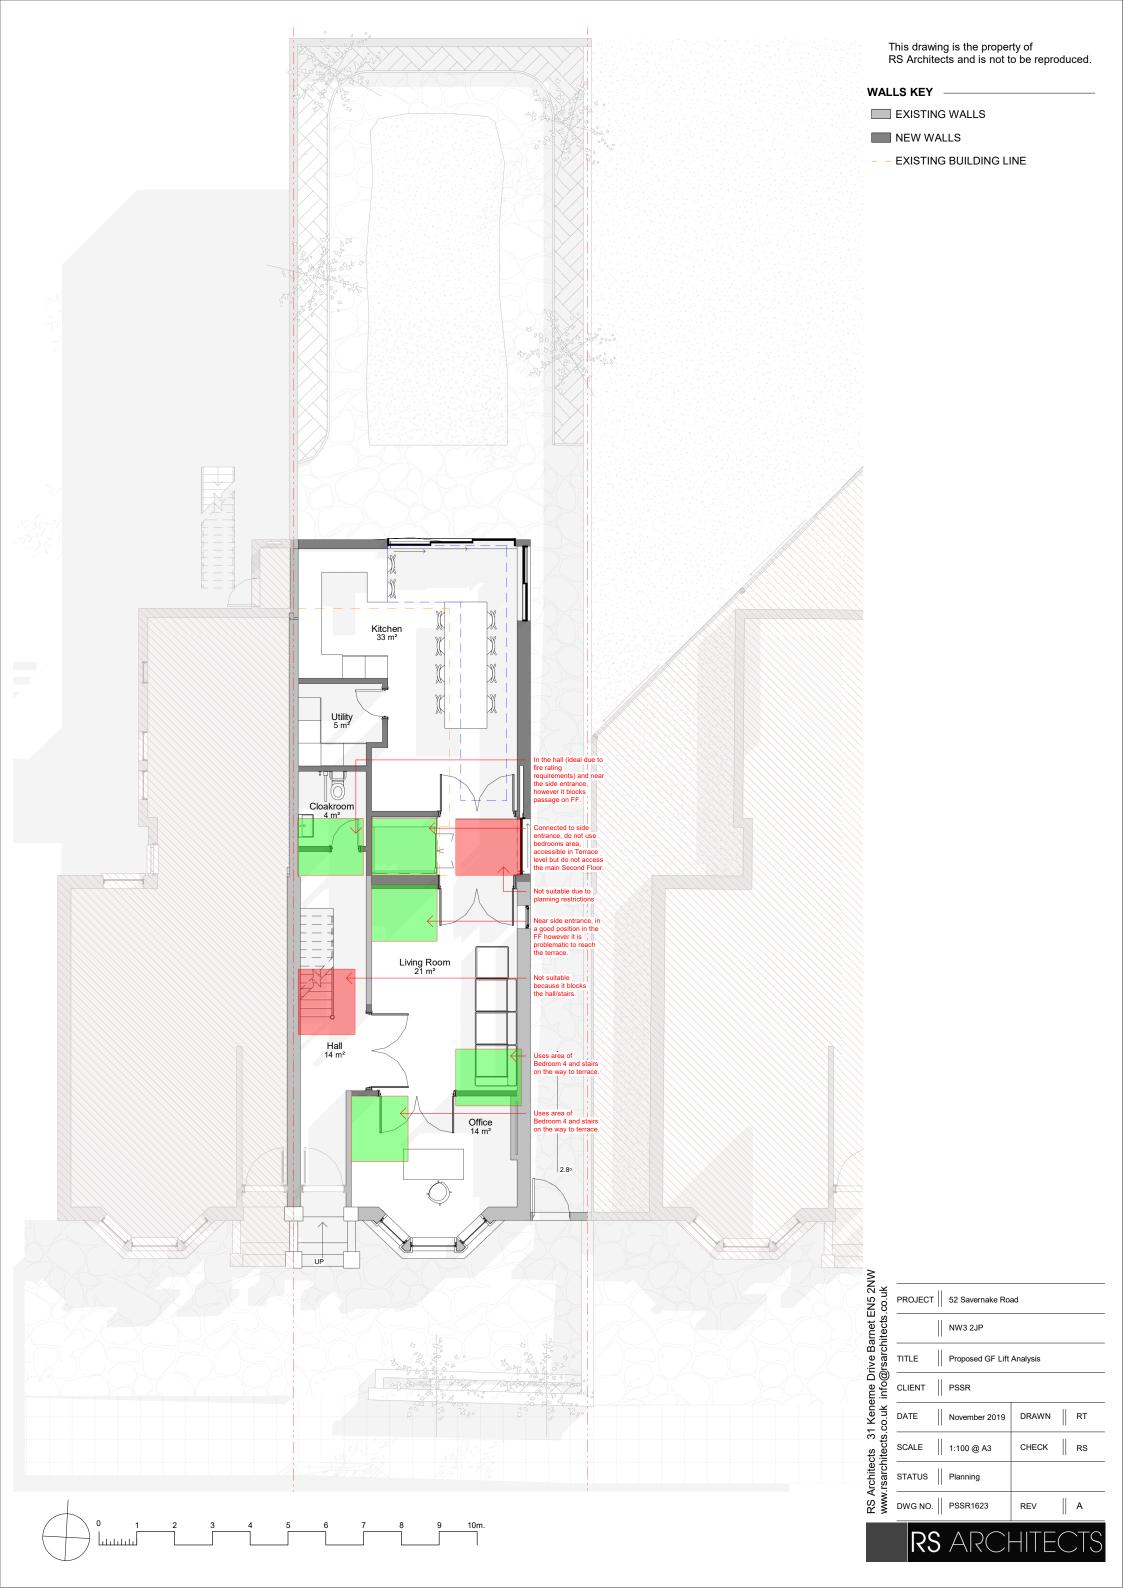

|  |
|                                                | TITLE   |       | Existing SF Lift Analysis |            |  |
|                                                | CLIENT  |       | PSSR                      |            |  |
|                                                | DATE    |       | November 2019             | DRAWN   RT |  |
|                                                | SCALE   |       | 1:100 @ A3                | CHECK RS   |  |
|                                                | STATUS  |       | Planning                  |            |  |
|                                                | DWG NO. |       | PSSR1125                  | REV   A    |  |
|                                                |         | RS    | ARCH                      | HITECTS    |  |