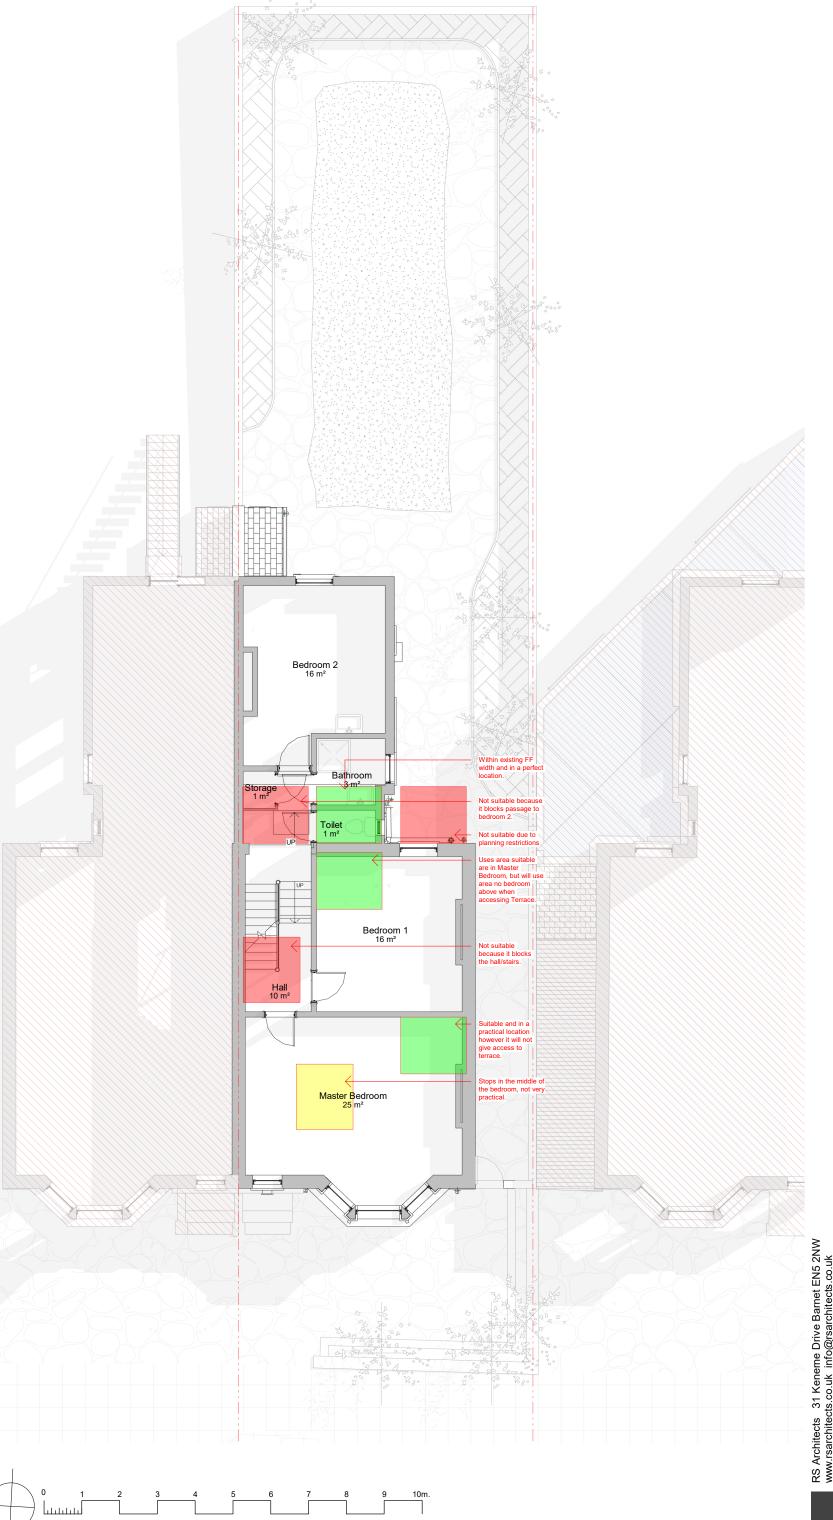

| į                                              |         |       |                           |            |  |
|------------------------------------------------|---------|-------|---------------------------|------------|--|
| www.rsarchitects.co.uk info@rsarchitects.co.uk | PR      | OJECT | 52 Savernake Road         |            |  |
|                                                |         |       | NW3 2JP                   |            |  |
|                                                | TITLE   |       | Existing SF Lift Analysis |            |  |
|                                                | CLIENT  |       | PSSR                      |            |  |
|                                                | DATE    |       | November 2019             | DRAWN   RT |  |
|                                                | SCALE   |       | 1:100 @ A3                | CHECK RS   |  |
|                                                | STATUS  |       | Planning                  |            |  |
|                                                | DWG NO. |       | PSSR1125                  | REV   A    |  |
|                                                |         | RS    | ARCH                      | HITECTS    |  |