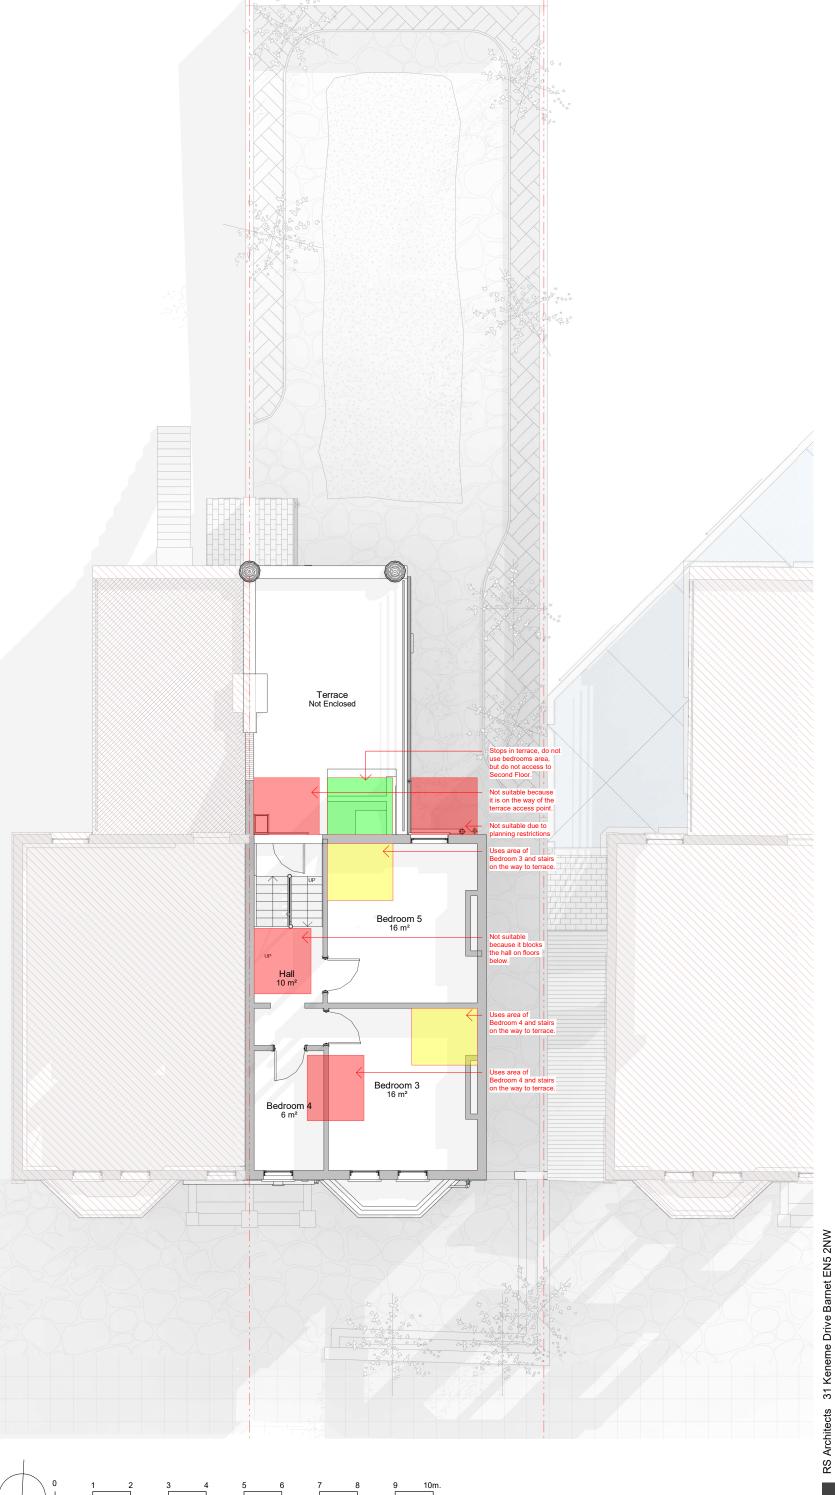

| į                                              |         |       |                           |            |  |
|------------------------------------------------|---------|-------|---------------------------|------------|--|
| www.rsarchitects.co.uk info@rsarchitects.co.uk | PR      | OJECT | 52 Savernake Road         |            |  |
|                                                |         |       | NW3 2JP                   |            |  |
|                                                | TITLE   |       | Existing SF Lift Analysis |            |  |
|                                                | CLIENT  |       | PSSR                      |            |  |
|                                                | DATE    |       | November 2019             | DRAWN   RT |  |
|                                                | SCALE   |       | 1:100 @ A3                | CHECK RS   |  |
|                                                | STATUS  |       | Planning                  |            |  |
|                                                | DWG NO. |       | PSSR1125                  | REV   A    |  |
|                                                |         | RS    | ARCH                      | HITECTS    |  |