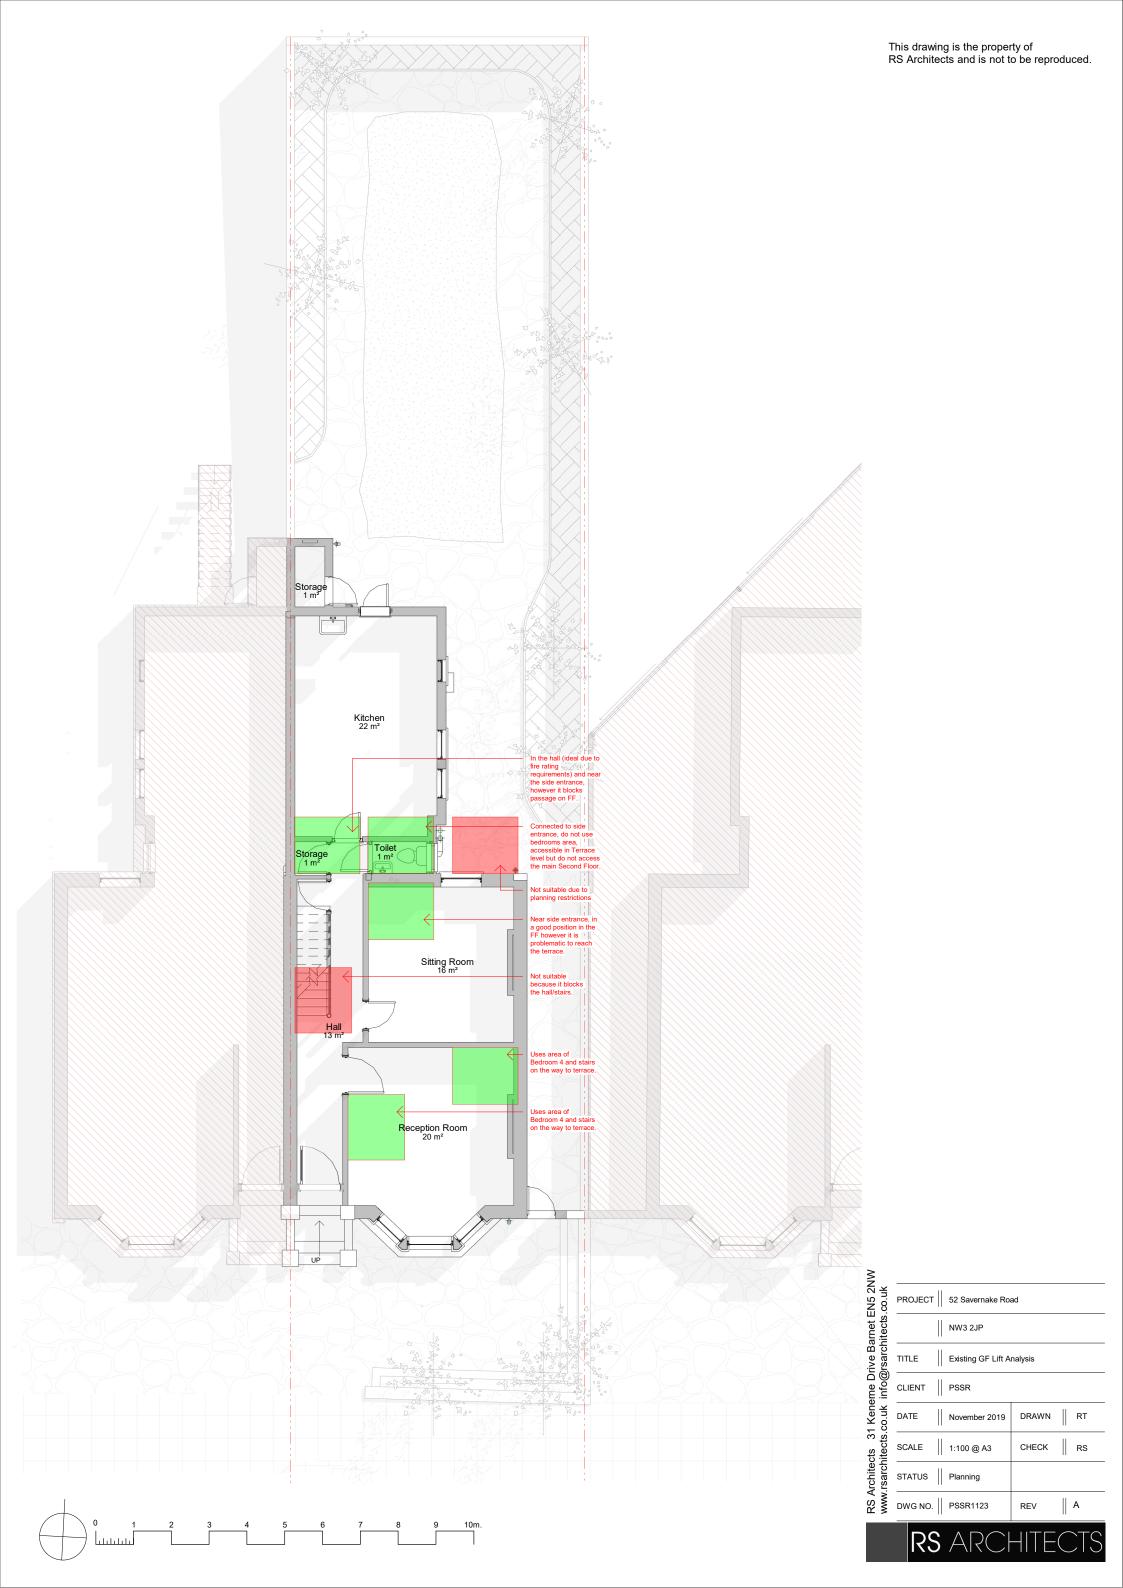

|                                                | _       |         |                           |       |     |
|------------------------------------------------|---------|---------|---------------------------|-------|-----|
| www.rsarchitects.co.uk info@rsarchitects.co.uk | PROJECT |         | 52 Savernake Road         |       |     |
|                                                |         | NW3 2JP |                           |       |     |
|                                                | TITLE   |         | Existing FF Lift Analysis |       |     |
|                                                | CLIENT  |         | PSSR                      |       |     |
|                                                | DATE    |         | November 2019             | DRAWN | RT  |
|                                                | SCALE   |         | 1:100 @ A3                | CHECK | RS  |
|                                                | STATUS  |         | Planning                  |       |     |
| WW                                             | DV      | VG NO.  | PSSR1124                  | REV   | A   |
|                                                |         | RS      | ARCH                      | HITE  | CTS |
|                                                | ===     |         |                           |       |     |