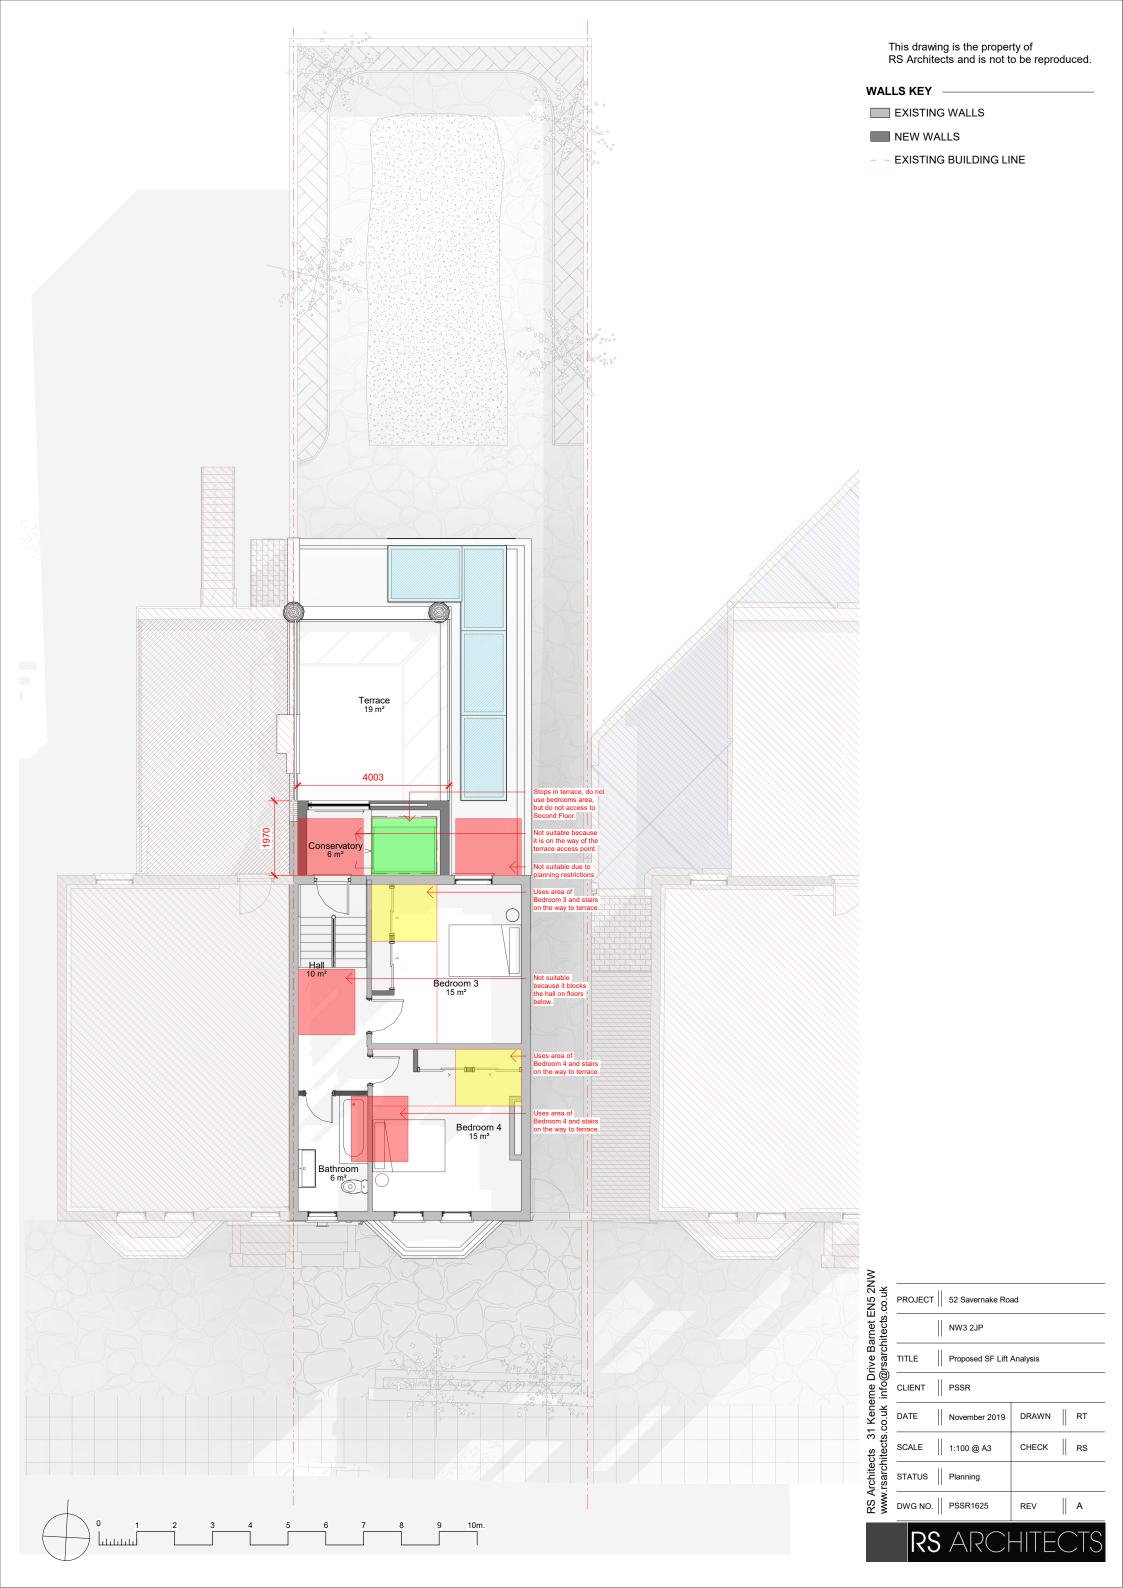

| į                                              |         |       |                           |            |  |
|------------------------------------------------|---------|-------|---------------------------|------------|--|
| www.rsarchitects.co.uk info@rsarchitects.co.uk | PR      | OJECT | 52 Savernake Road         |            |  |
|                                                |         |       | NW3 2JP                   |            |  |
|                                                | TITLE   |       | Existing SF Lift Analysis |            |  |
|                                                | CLIENT  |       | PSSR                      |            |  |
|                                                | DATE    |       | November 2019             | DRAWN   RT |  |
|                                                | SCALE   |       | 1:100 @ A3                | CHECK RS   |  |
|                                                | STATUS  |       | Planning                  |            |  |
|                                                | DWG NO. |       | PSSR1125                  | REV   A    |  |
|                                                |         | RS    | ARCH                      | HITECTS    |  |