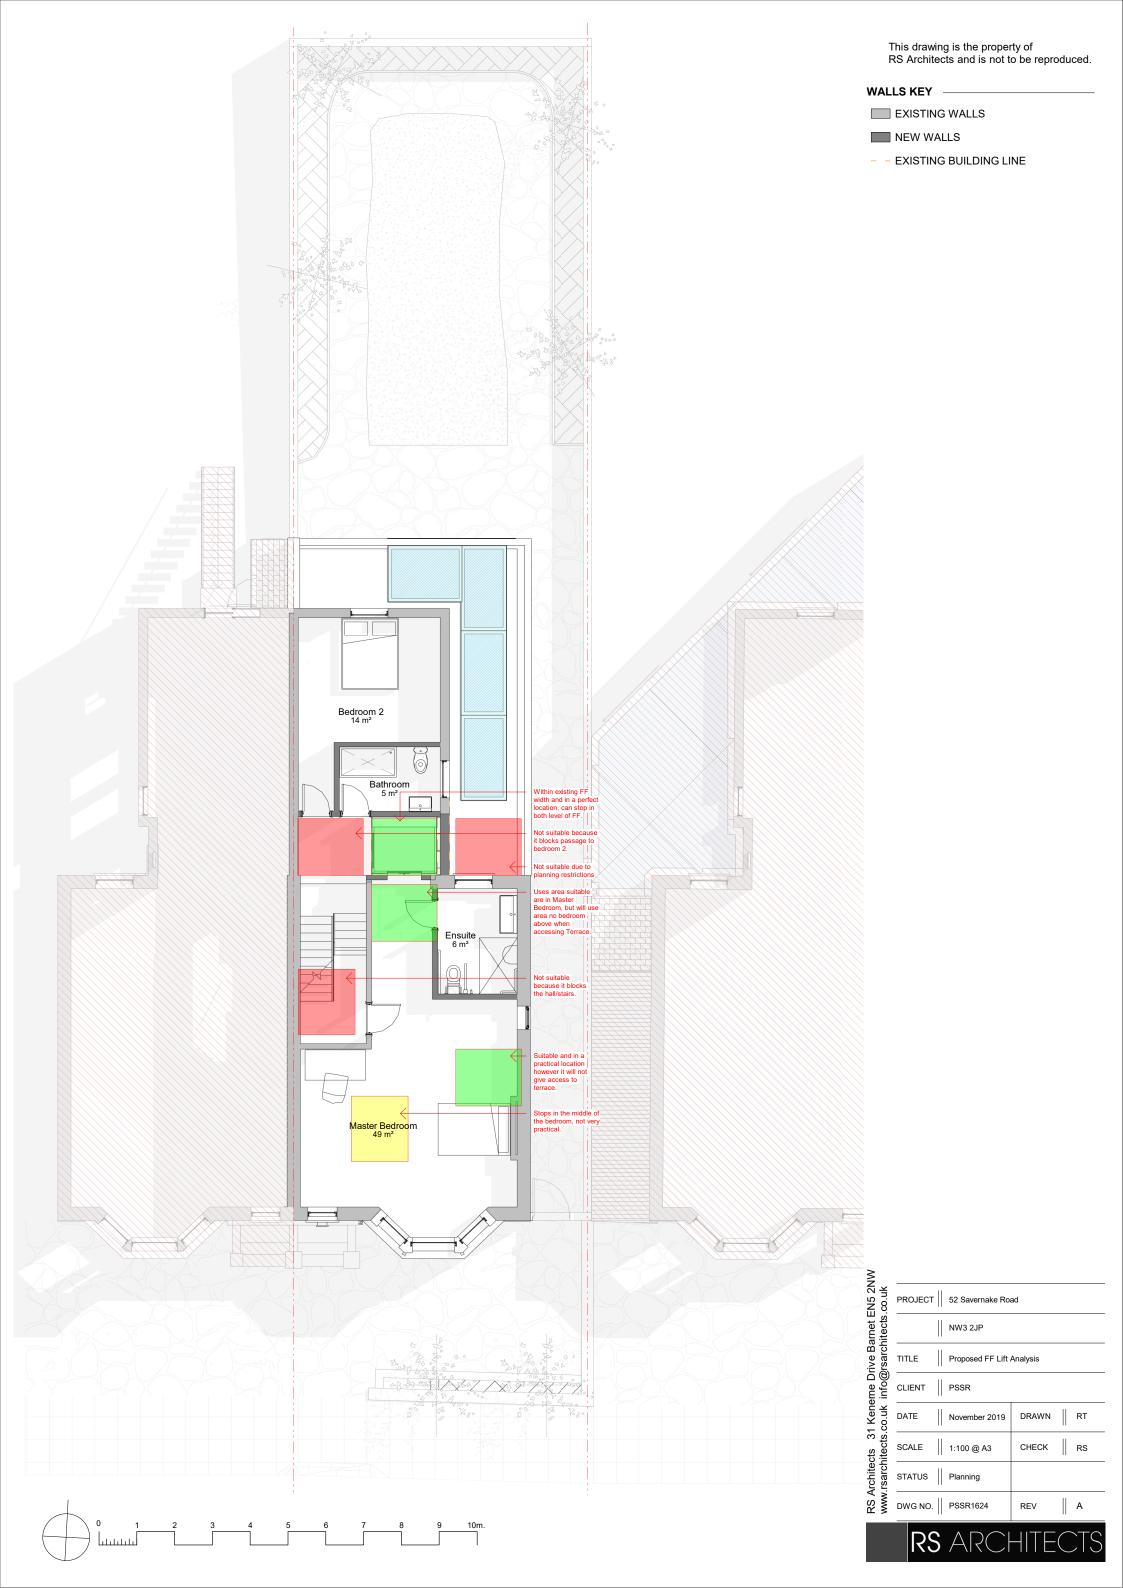

|                                                | _       |         |                           |       |     |
|------------------------------------------------|---------|---------|---------------------------|-------|-----|
| www.rsarchitects.co.uk info@rsarchitects.co.uk | PROJECT |         | 52 Savernake Road         |       |     |
|                                                |         | NW3 2JP |                           |       |     |
|                                                | TITLE   |         | Existing FF Lift Analysis |       |     |
|                                                | CLIENT  |         | PSSR                      |       |     |
|                                                | DATE    |         | November 2019             | DRAWN | RT  |
|                                                | SCALE   |         | 1:100 @ A3                | CHECK | RS  |
|                                                | STATUS  |         | Planning                  |       |     |
| WW                                             | DV      | VG NO.  | PSSR1124                  | REV   | A   |
|                                                |         | RS      | ARCH                      | HITE  | CTS |
|                                                | ===     |         |                           |       |     |