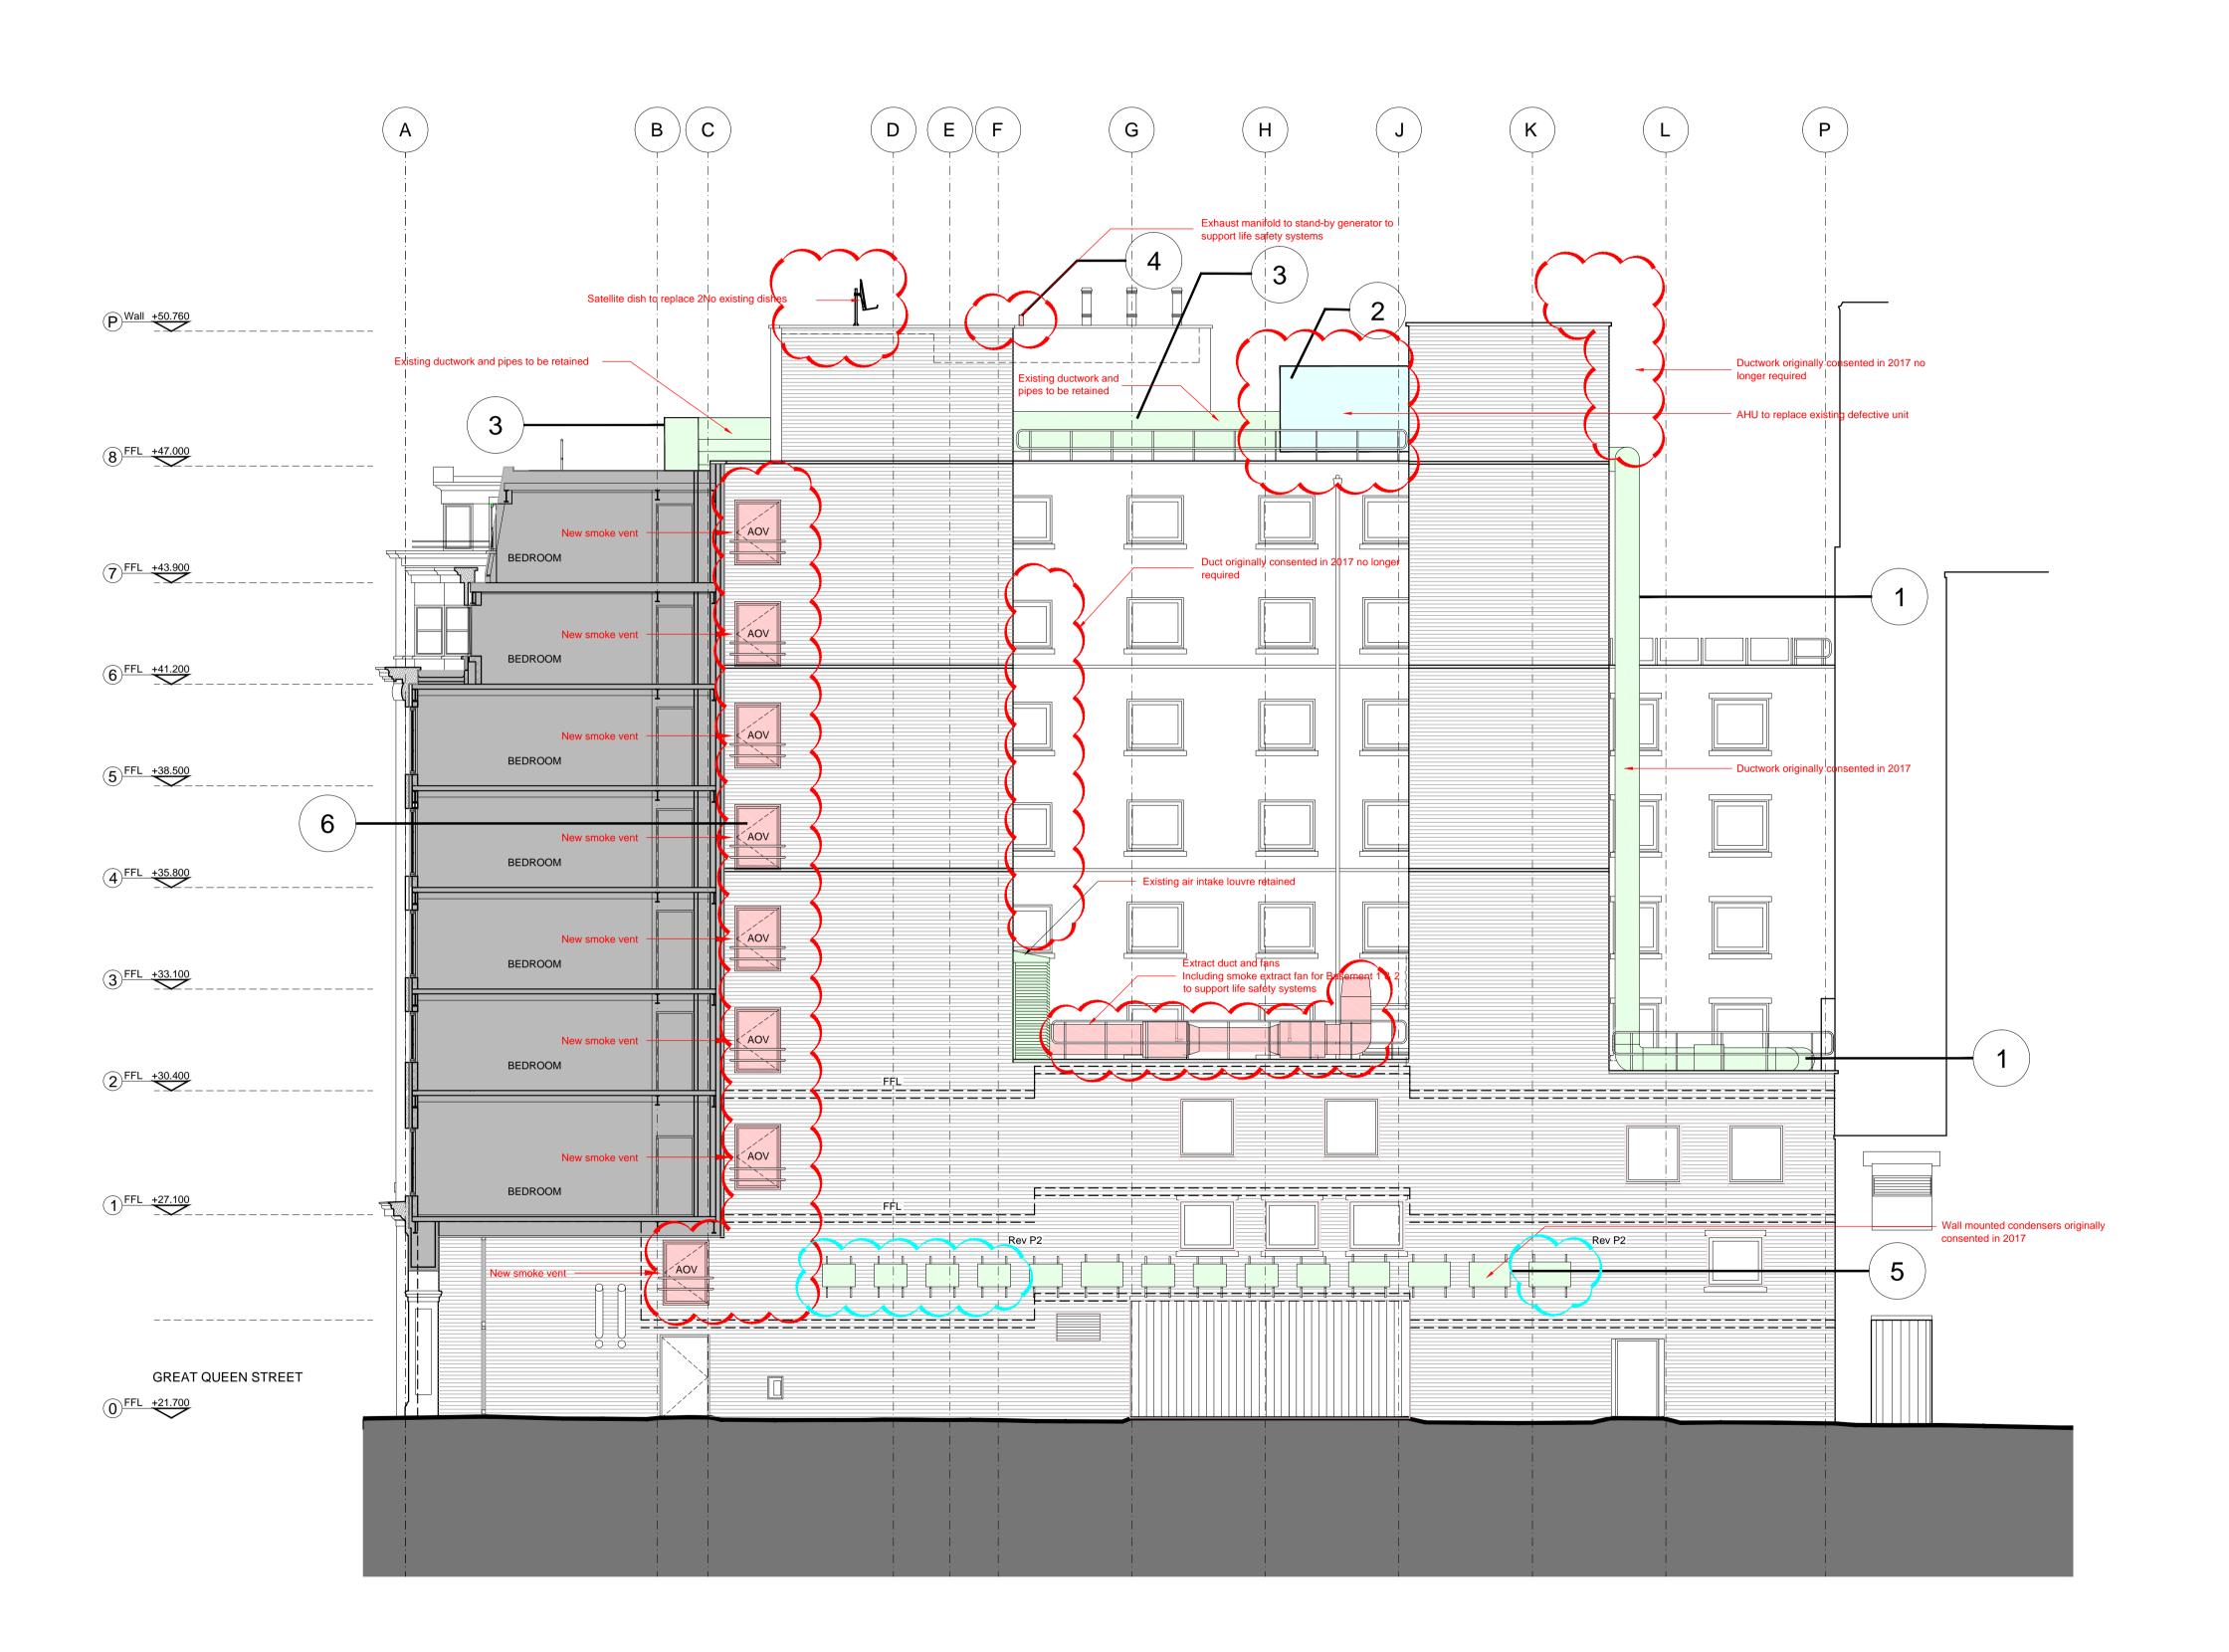

NOTES:

- 1. New ducts and fans previously consented in
- 2. New Air Handling Unit to replace existing defective AHU
- Existing ducts
- 4. New exhaust manifold for standby generator
- 5. New wall mounted condensers previously consented in 2017
- 6. New smoke vents to firefighting shaft as part of the life safety systems

Amended/ new equipment and new equipment to replace original defective

Equipment as consented in 2017

Life safety equipment

KEY PLAN

NO. DESCRIPTION **REVISIONS** P1 First issue 10.09.19 XY

6.12.19 AH

P2 Wall mounted condensers amended.