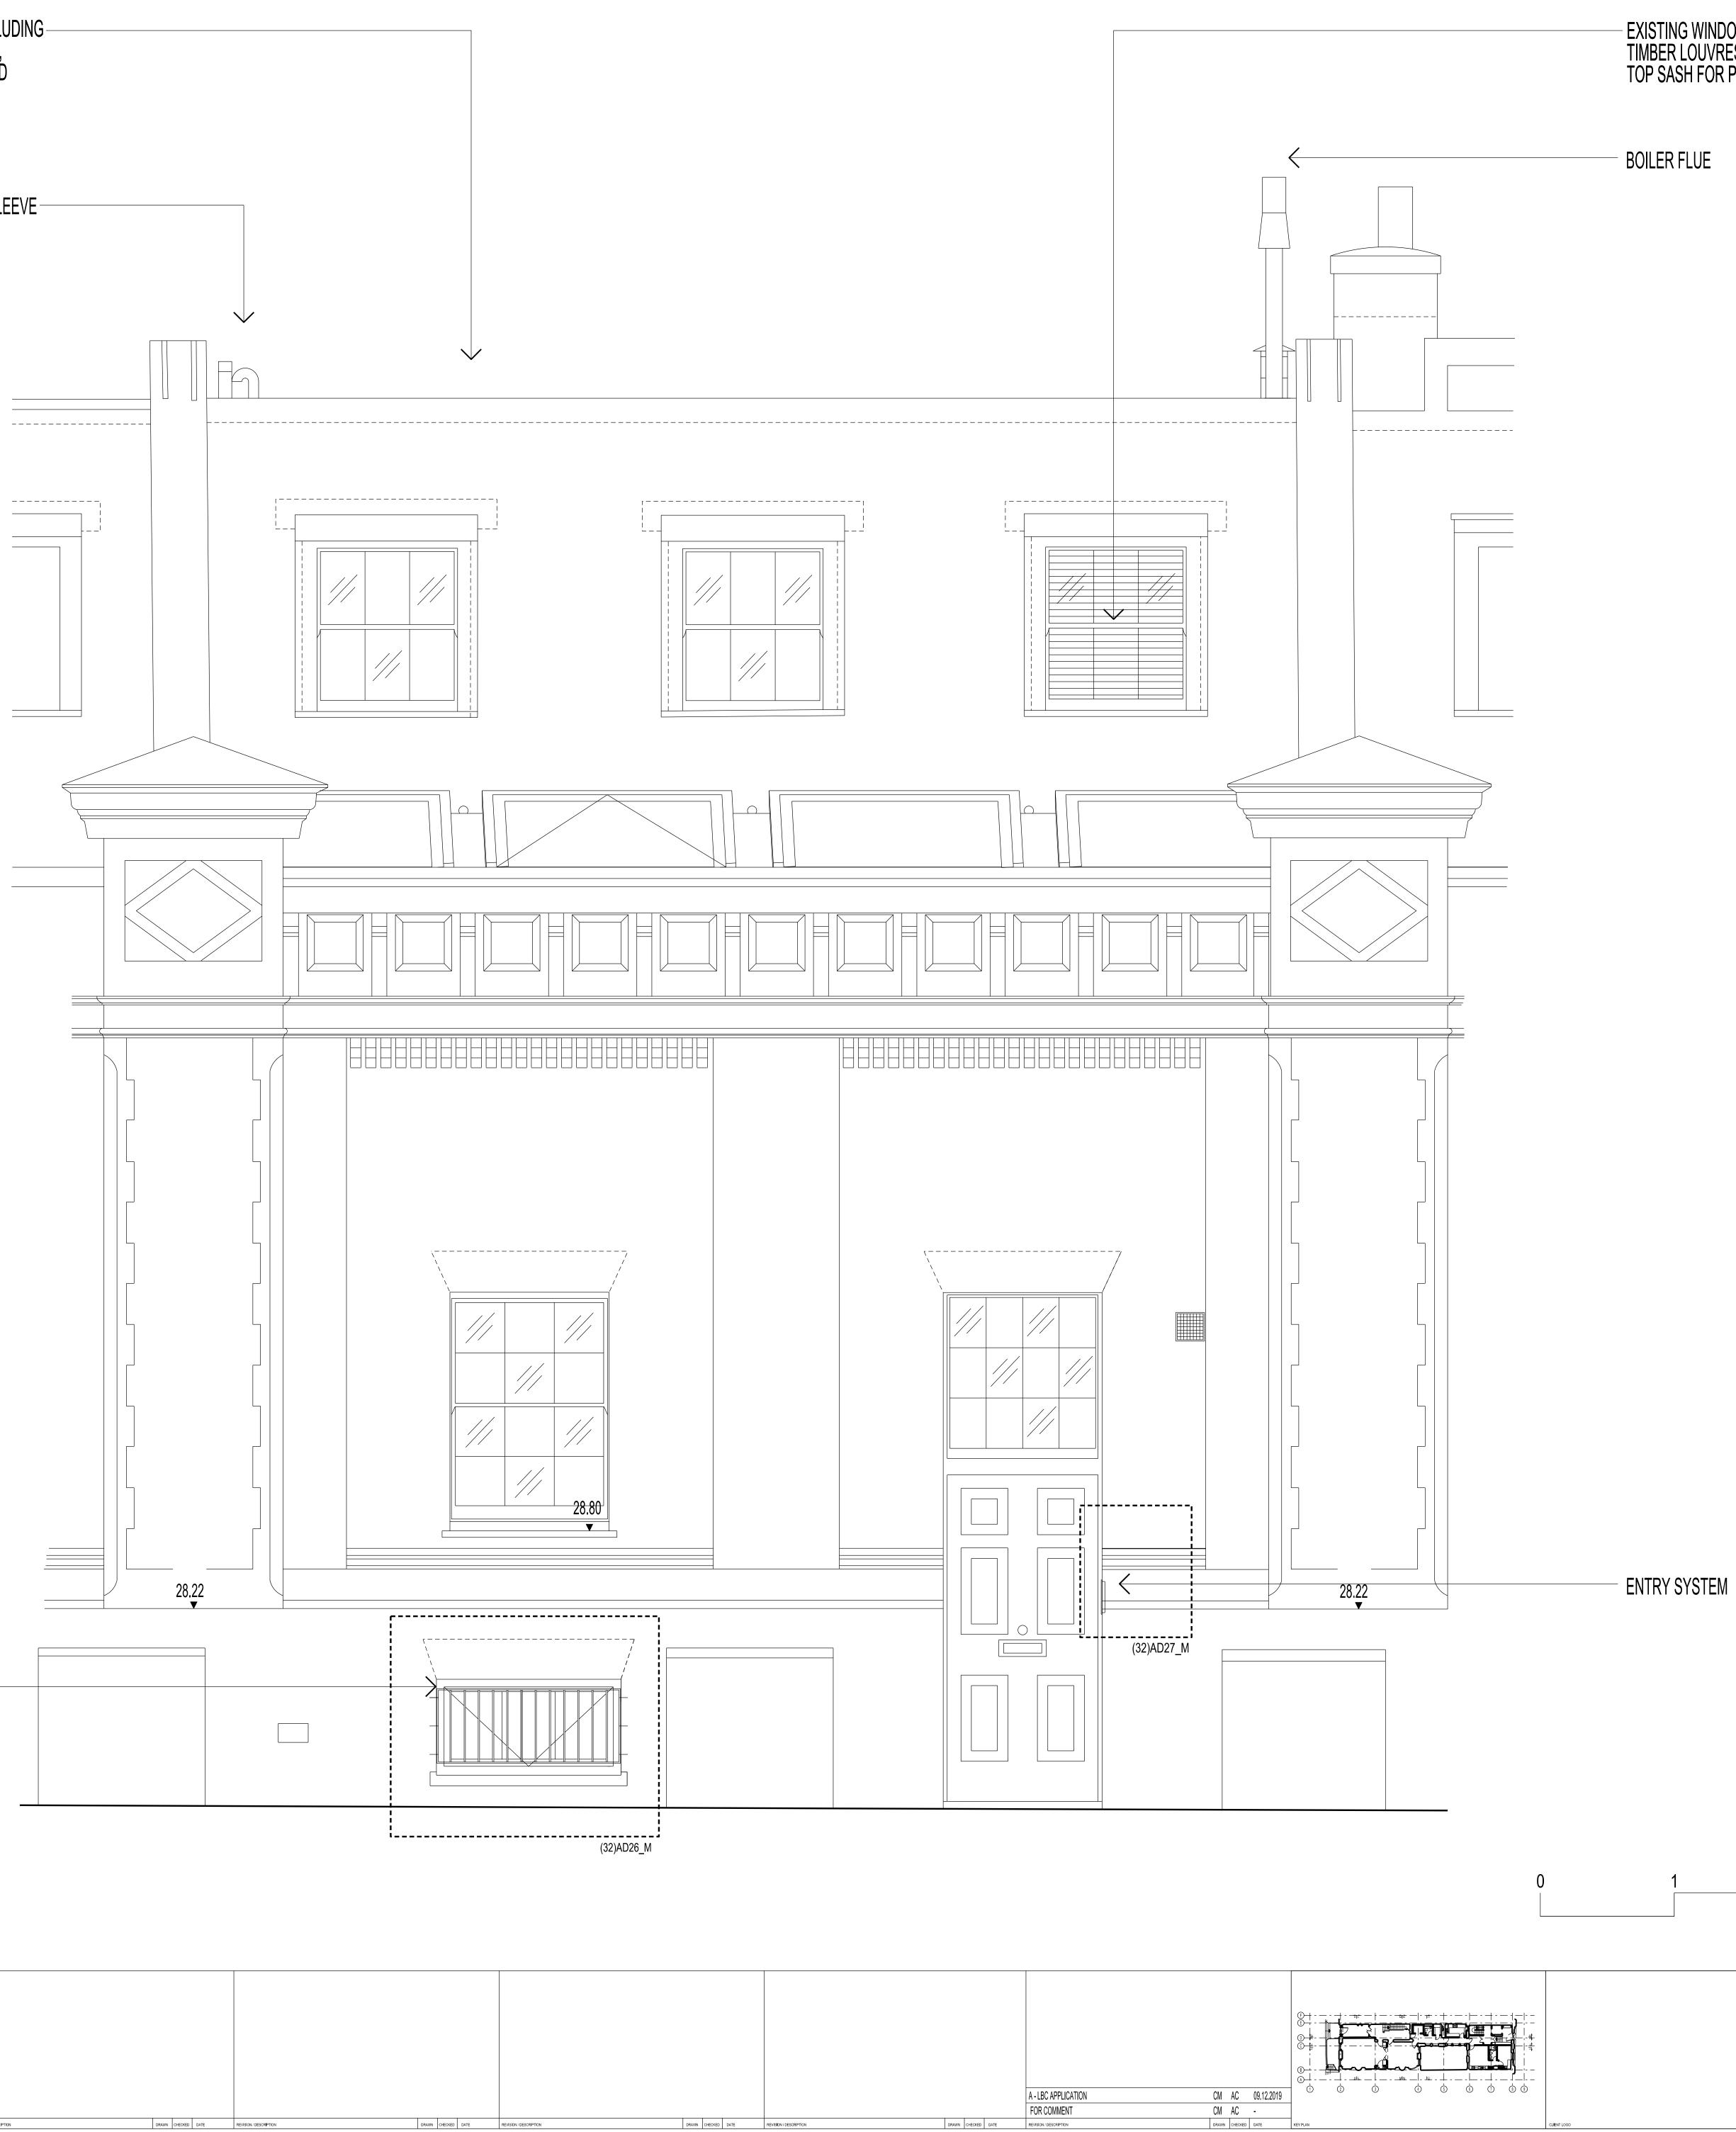

EXISTING ROOF TO MEWS HOUSE INCLUDING TARMAC SURFACES, LEAD FLASHINGS, STONE COPINGS, SLATE MANSARD AND LEAD DORMERS TO BE REPAIRED AND REINTEGRATED AS REQUIRED

PROTECTIVE SLEEVE-

## EXISTING WINDOW INTEGRATED WITH TIMBER LOUVRES TO BOTTOM SASH AND TOP SASH FOR PLANT ROOM VENTILATION