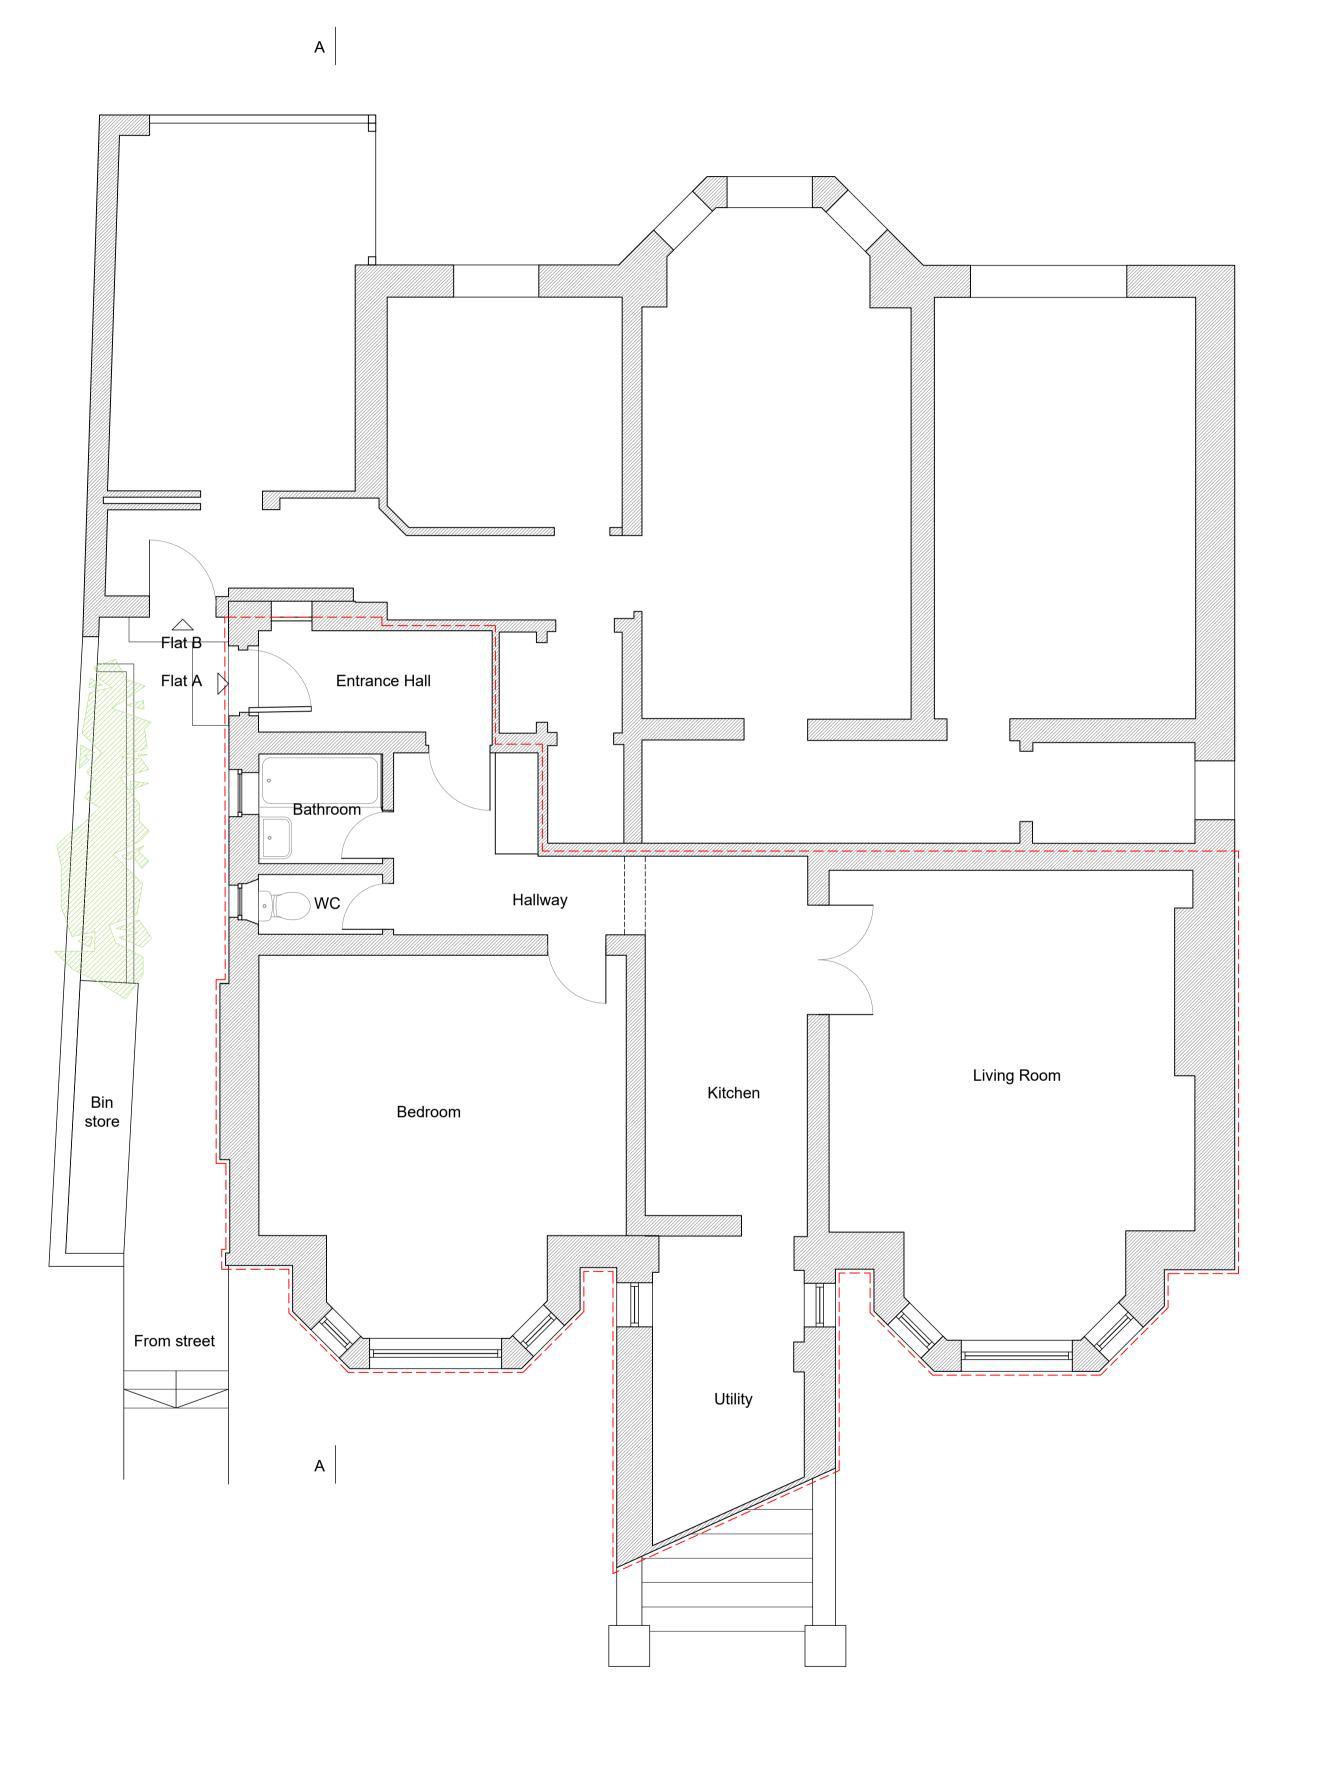

Dwg Title: Lower Ground Floor Plan as Existing

Address:

34a Belsize Park Gardens London

NW3

Scale: 1:100@A3 1:50@A1

Job No: 18013

Drawing No: **E-101** Rev: -

Drawn by: JOH