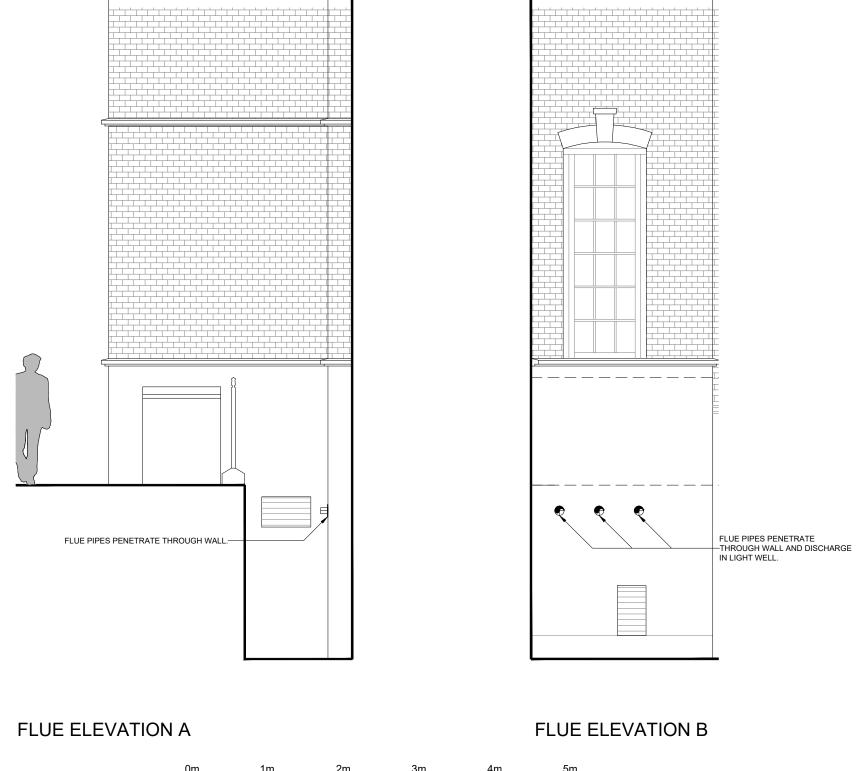

| This drawing may not be reproduced, made use of or issued to a third pan<br>of : Gleeds Building Surveying Ltd The contractor is responsible for ch<br>dimensions on site and using these in his tender submission and all subse<br>THIS IS A CAD DRAWING - DO NOT ALTER | ecking al    | II details and |
|--------------------------------------------------------------------------------------------------------------------------------------------------------------------------------------------------------------------------------------------------------------------------|--------------|----------------|
| Basement Plan<br>Location NTS                                                                                                                                                                                                                                            | NM A<br>S SE | Nemmer 4       |
|                                                                                                                                                                                                                                                                          |              |                |
| T04 Scale bar & North point added.                                                                                                                                                                                                                                       | pmb          | 04/12/19       |
| T03 The Elevation has been adjusted to the right view.                                                                                                                                                                                                                   | S.A          | 01/11/19       |
| T02 Flue Keys added to the drawing                                                                                                                                                                                                                                       | S.A          | 22/10/19       |
| T01 The Elevation keys changes to match drawing description                                                                                                                                                                                                              | S.A          | 22/10/19       |
| Rev. Description                                                                                                                                                                                                                                                         | Ву           | Date           |
| Project<br>Project<br>Hunter Street Health Cer<br>BOILER REPLACEMEN                                                                                                                                                                                                      | <b>es</b>    |                |
| Drawing Title                                                                                                                                                                                                                                                            |              |                |
| INDICATIVE FLUE ELE<br>PENETRATION THROU<br>WALL                                                                                                                                                                                                                         |              |                |
| Drawing No. NTBS3223 / HUN                                                                                                                                                                                                                                               | / 04         | 4              |