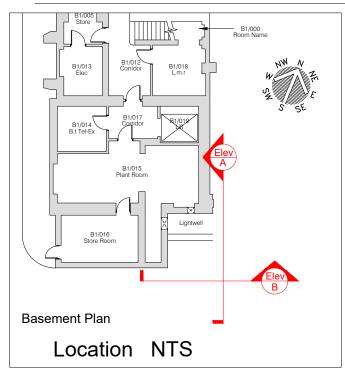

**EXISTING ELEVATION A** 

**EXISTING ELEVATION B** 

of : Gleeds Building Surveying Ltd. - The contractor is responsible for checking all details and dimensions on site and using these in his tender submission and all subsequent work on site. THIS IS A CAD DRAWING - DO NOT ALTER