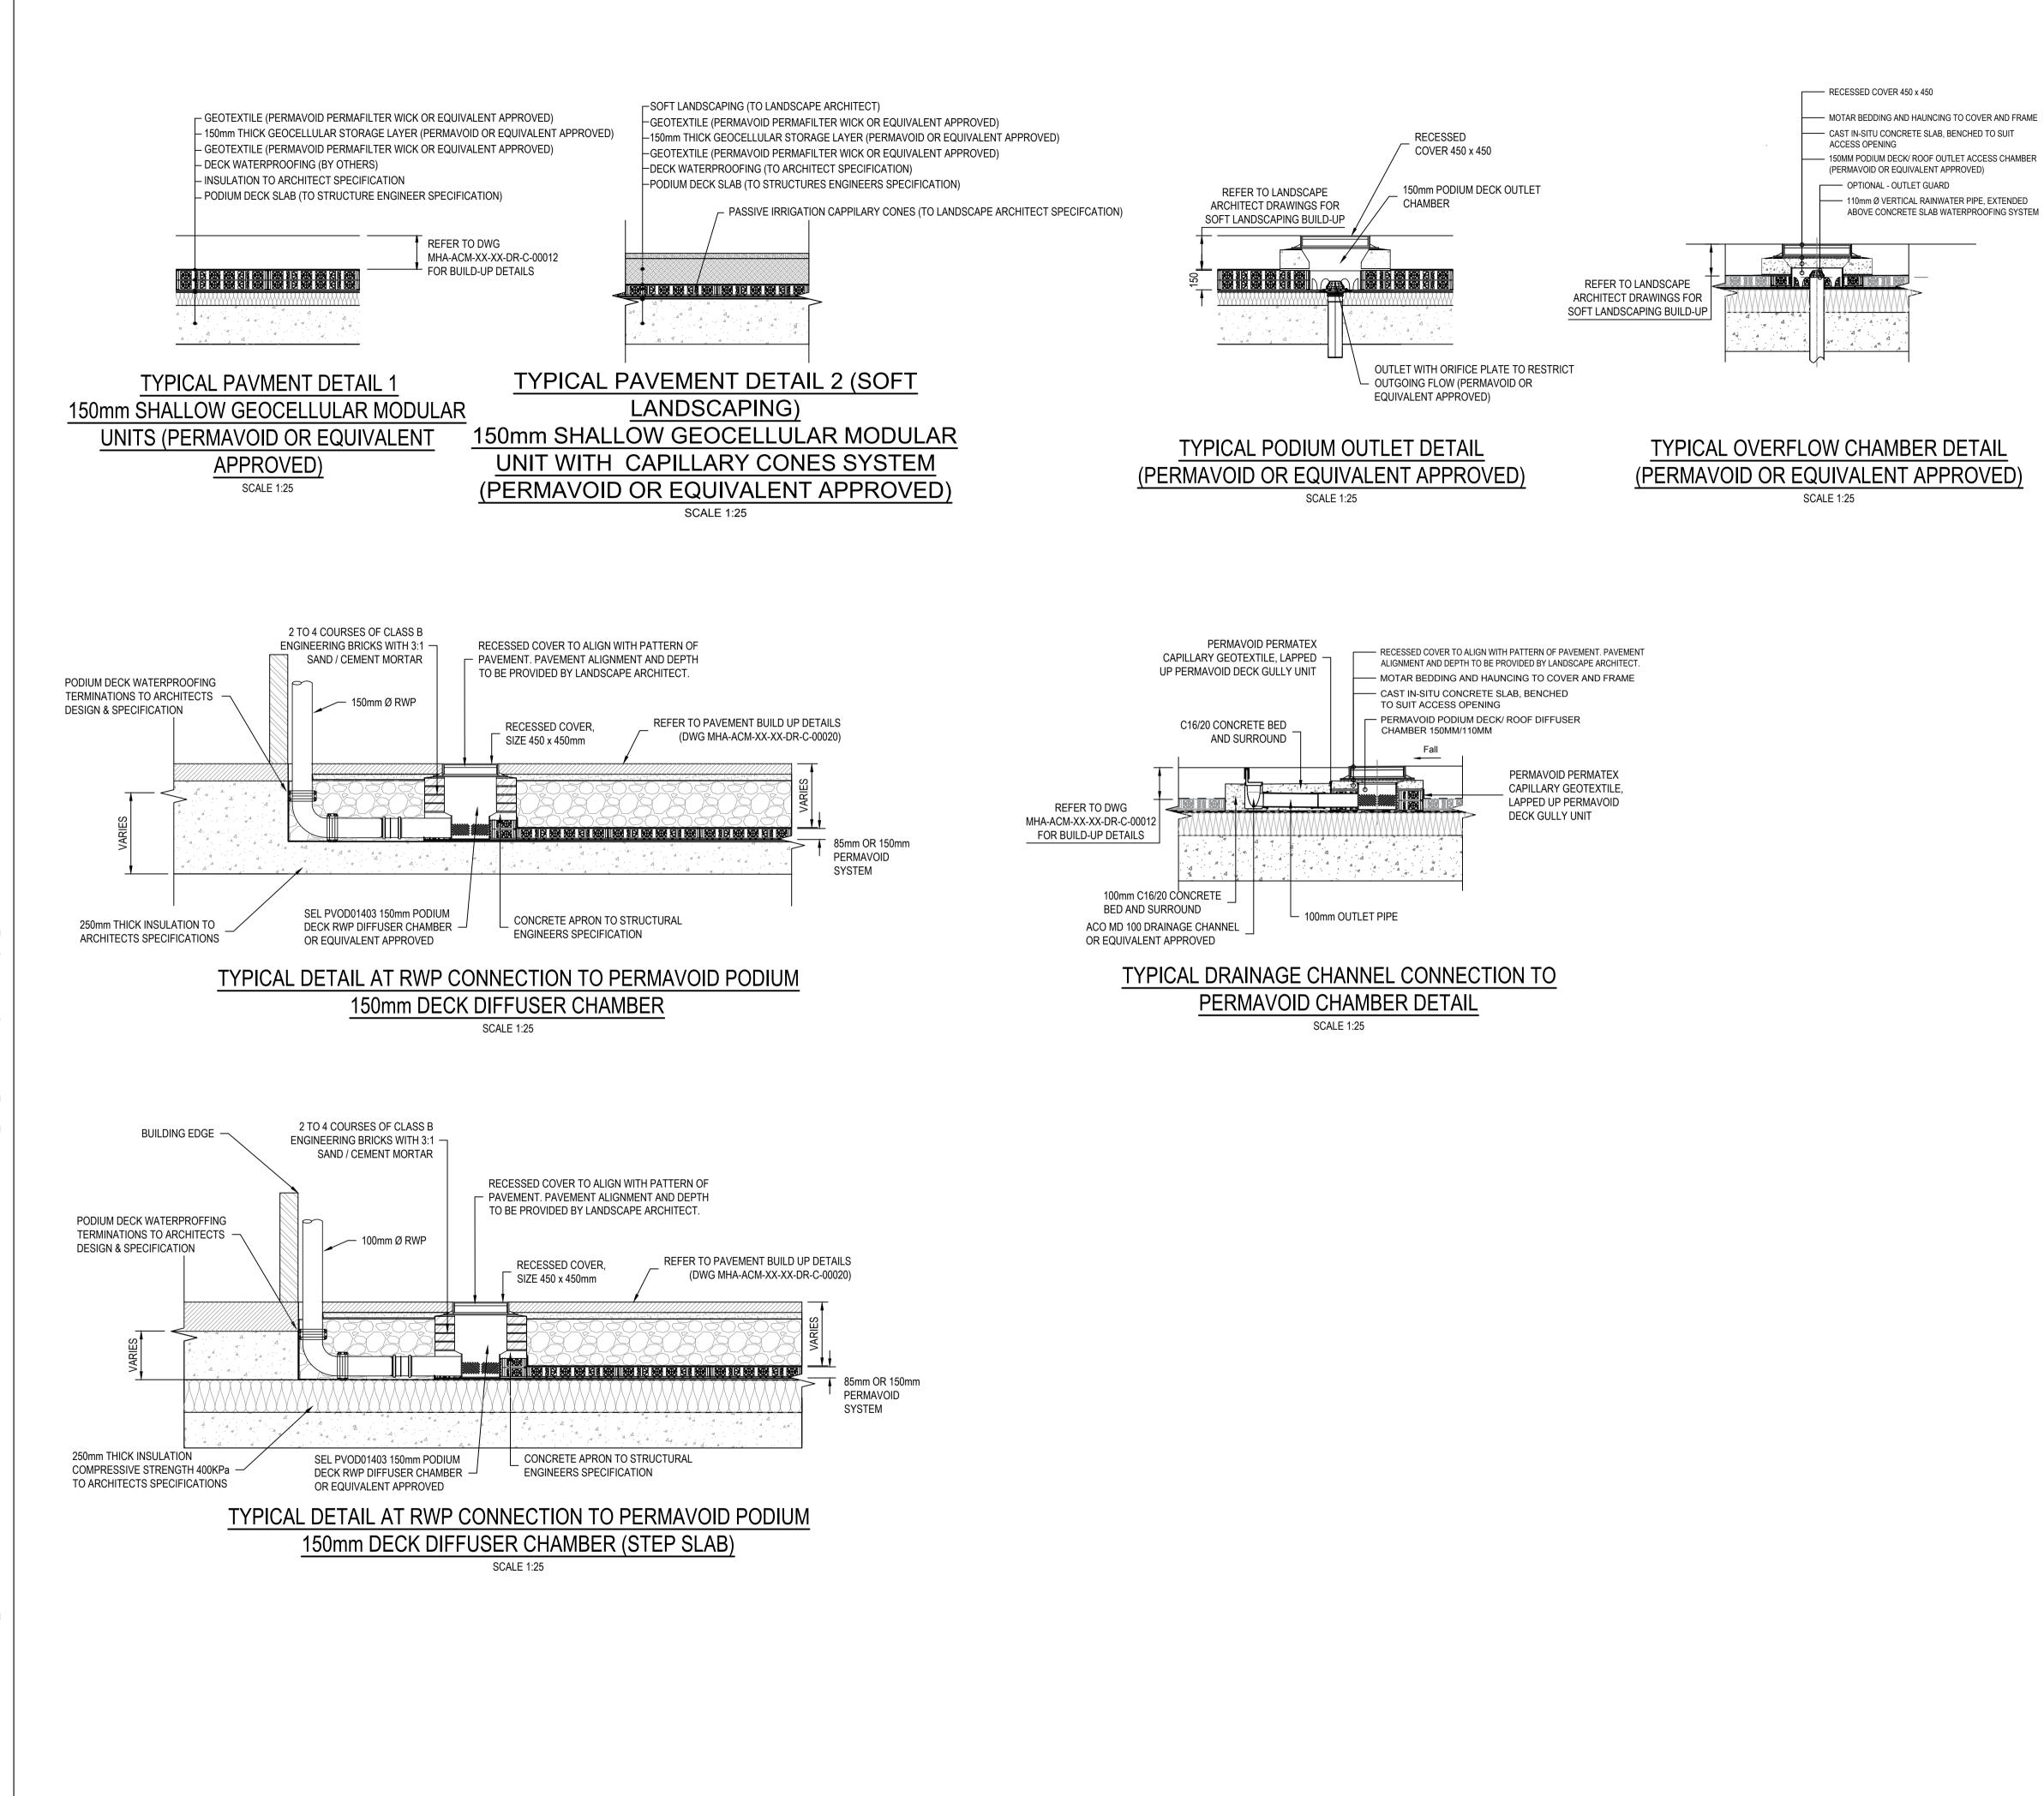

#### NOTES

- DO NOT SCALE THIS DRAWING.
- ALL DIMENSION IN MILLIMETRES, ALL CHAINAGES, LEVELS AND COORDINATES ARE IN METRES UNLESS DEFINED OTHERWISE.
- THIS DRAWING IS TO BE READ IN CONJUNCTION WITH THE DESIGNERS RISK REGISTER FOR ANY IDENTIFIED POTENTIAL RISKS THAT CANNOT BE MITIGATED THROUGH DESIGN.
- THIS DRAWING IS TO BE READ IN CONJUNCTION WITH ALL OTHER RELEVANT DRAWING ISSUES AND SPECIFICATIONS.
- REFER TO LANDSCAPE ARCHITECT'S PAVEMENT LAYOUT FOR PAVEMENT THICKNESS & ORIENTATION FOR RECESSED COVER.
- ALL MANHOLES TO BE CONSTRUCTED TO FACILITATE THE POSITIONING OF COVER AND FRAME TO COINCIDE WITH PAVEMENT PATTERN. ORIENTATION OF PAVEMENT PATTERN TO BE SUPPLIED FROM LANDSCAPE ARCHITECTS.
- ALL MANHOLES TO BE CONSTRUCTED TO FACILITATE THE POSITION OF COVER AND FRAME TO COINCIDE WITH PAVEMENT PATTERN WHERE FEASIBLE. **ORIENTATION OF PAVEMENT PATTERN TO BE** SUPPLIED FROM LANDSCAPE ARCHITECTS.