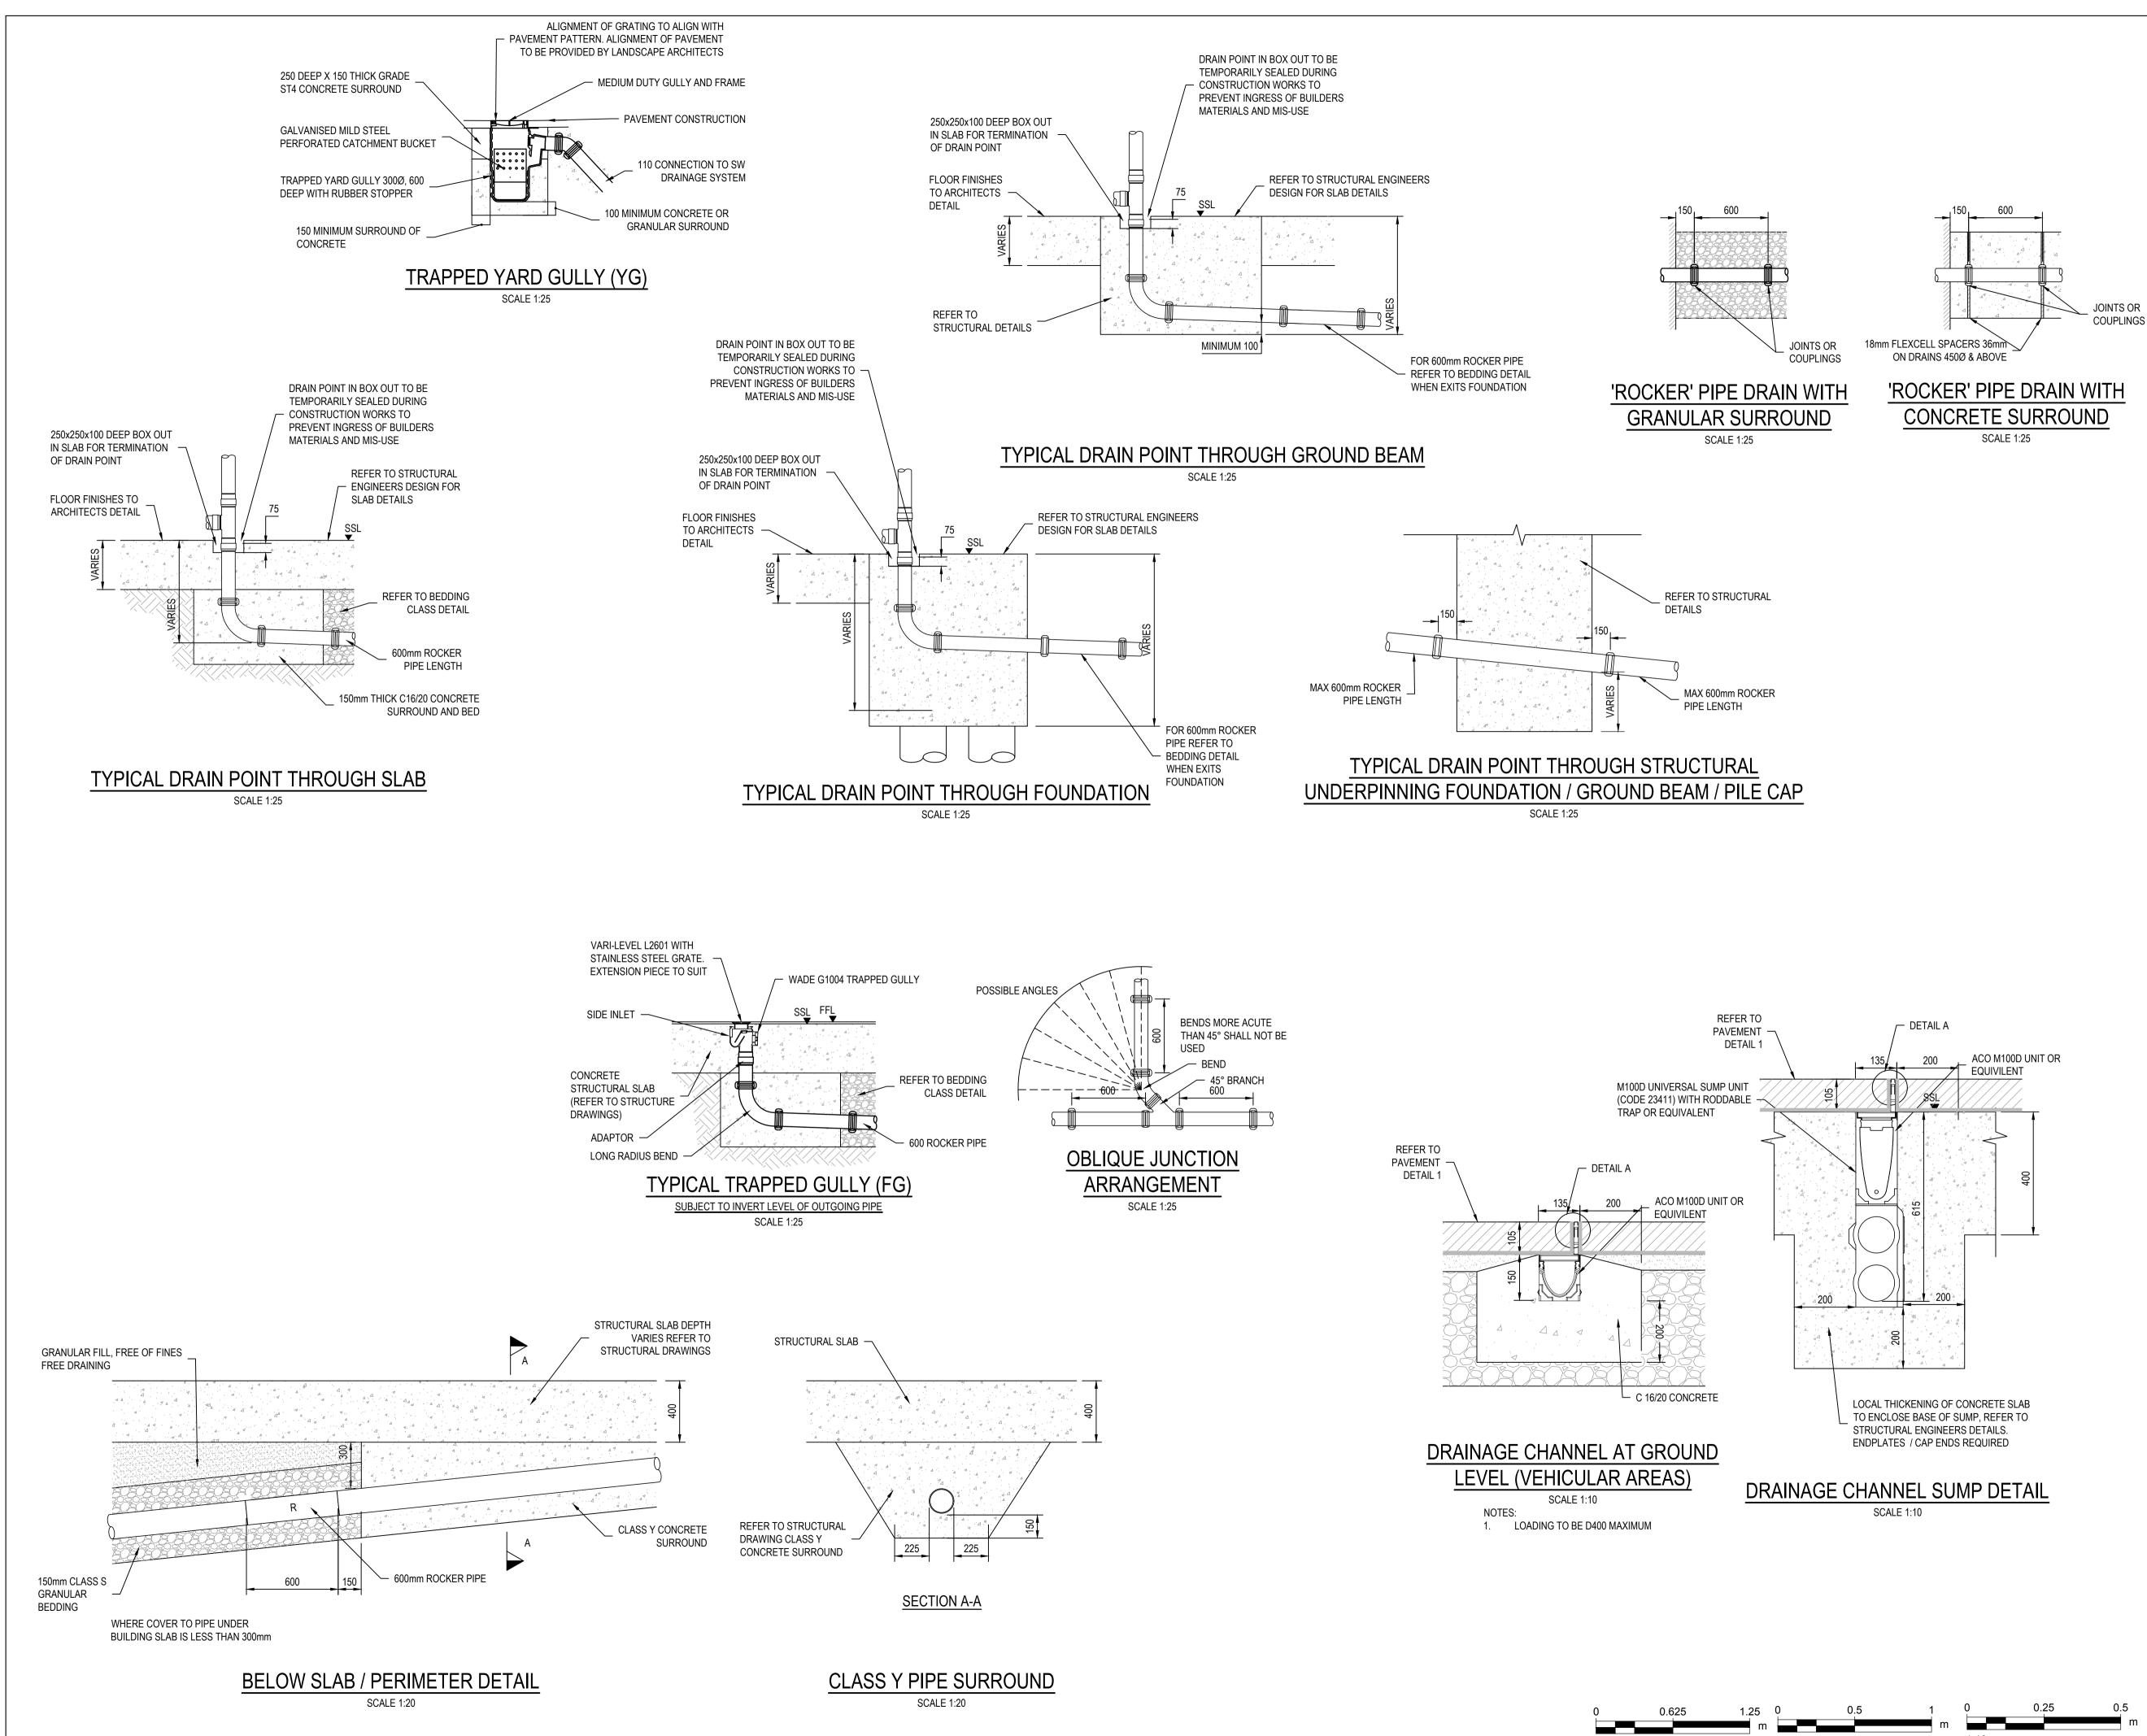

## **NOTES**

- DO NOT SCALE THIS DRAWING.
- ALL DIMENSION IN MILLIMETRES, ALL CHAINAGES, LEVELS AND COORDINATES ARE IN METRES UNLESS DEFINED OTHERWISE.
- THIS DRAWING IS TO BE READ IN CONJUNCTION WITH THE DESIGNERS RISK REGISTER FOR ANY IDENTIFIED POTENTIAL RISKS THAT CANNOT BE MITIGATED THROUGH DESIGN.
- THIS DRAWING IS TO BE READ IN CONJUNCTION WITH ALL OTHER RELEVANT DRAWING ISSUES AND SPECIFICATIONS.
- REFER TO LANDSCAPE ARCHITECT'S PAVEMENT LAYOUT FOR PAVEMENT THICKNESS & ORIENTATION FOR RECESSED COVER.
- ALL MANHOLES TO BE CONSTRUCTED TO FACILITATE THE POSITIONING OF COVER AND FRAME TO COINCIDE WITH PAVEMENT PATTERN. ORIENTATION OF PAVEMENT PATTERN TO BE SUPPLIED FROM LANDSCAPE ARCHITECTS.
- ALL MANHOLES TO BE CONSTRUCTED TO FACILITATE THE POSITION OF COVER AND FRAME TO COINCIDE WITH PAVEMENT PATTERN WHERE FEASIBLE. ORIENTATION OF PAVEMENT PATTERN TO BE SUPPLIED FROM LANDSCAPE ARCHITECTS.
- ALL WATERPROOFING TO BE ADDRESSED BY STRUCTURAL ENGINEER / ARCHITECT.