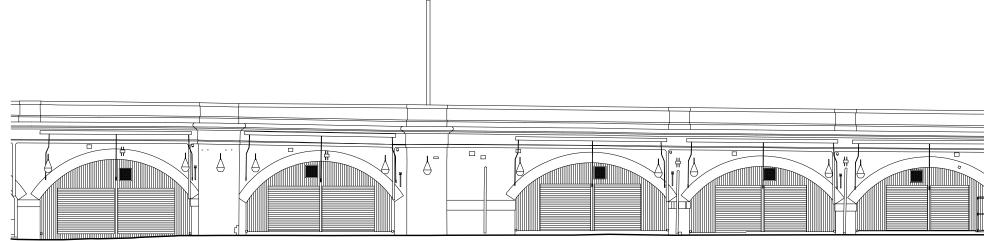

PROJECT: CAMDEN MARKET Italian Alley Arches 8-12

## TITLE: Proposed north elevation

| DATE:       | SCALE:      | DRAWN BY: |  |
|-------------|-------------|-----------|--|
| 04/12/19    | 1:200@A3    | SM        |  |
| PROJECT NO: | DRAWING NO: |           |  |
| -           | -           |           |  |