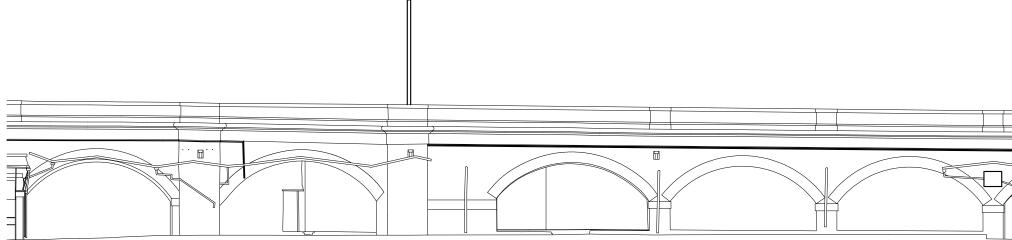

PROJECT: CAMDEN MARKET Italian Alley Arches 8-12

## TITLE: Existing north elevation

| DATE:       | SCALE:      | DRAWN BY: |  |
|-------------|-------------|-----------|--|
| 04/12/19    | 1:200@A3    | SM        |  |
| PROJECT NO: | DRAWING NO: |           |  |