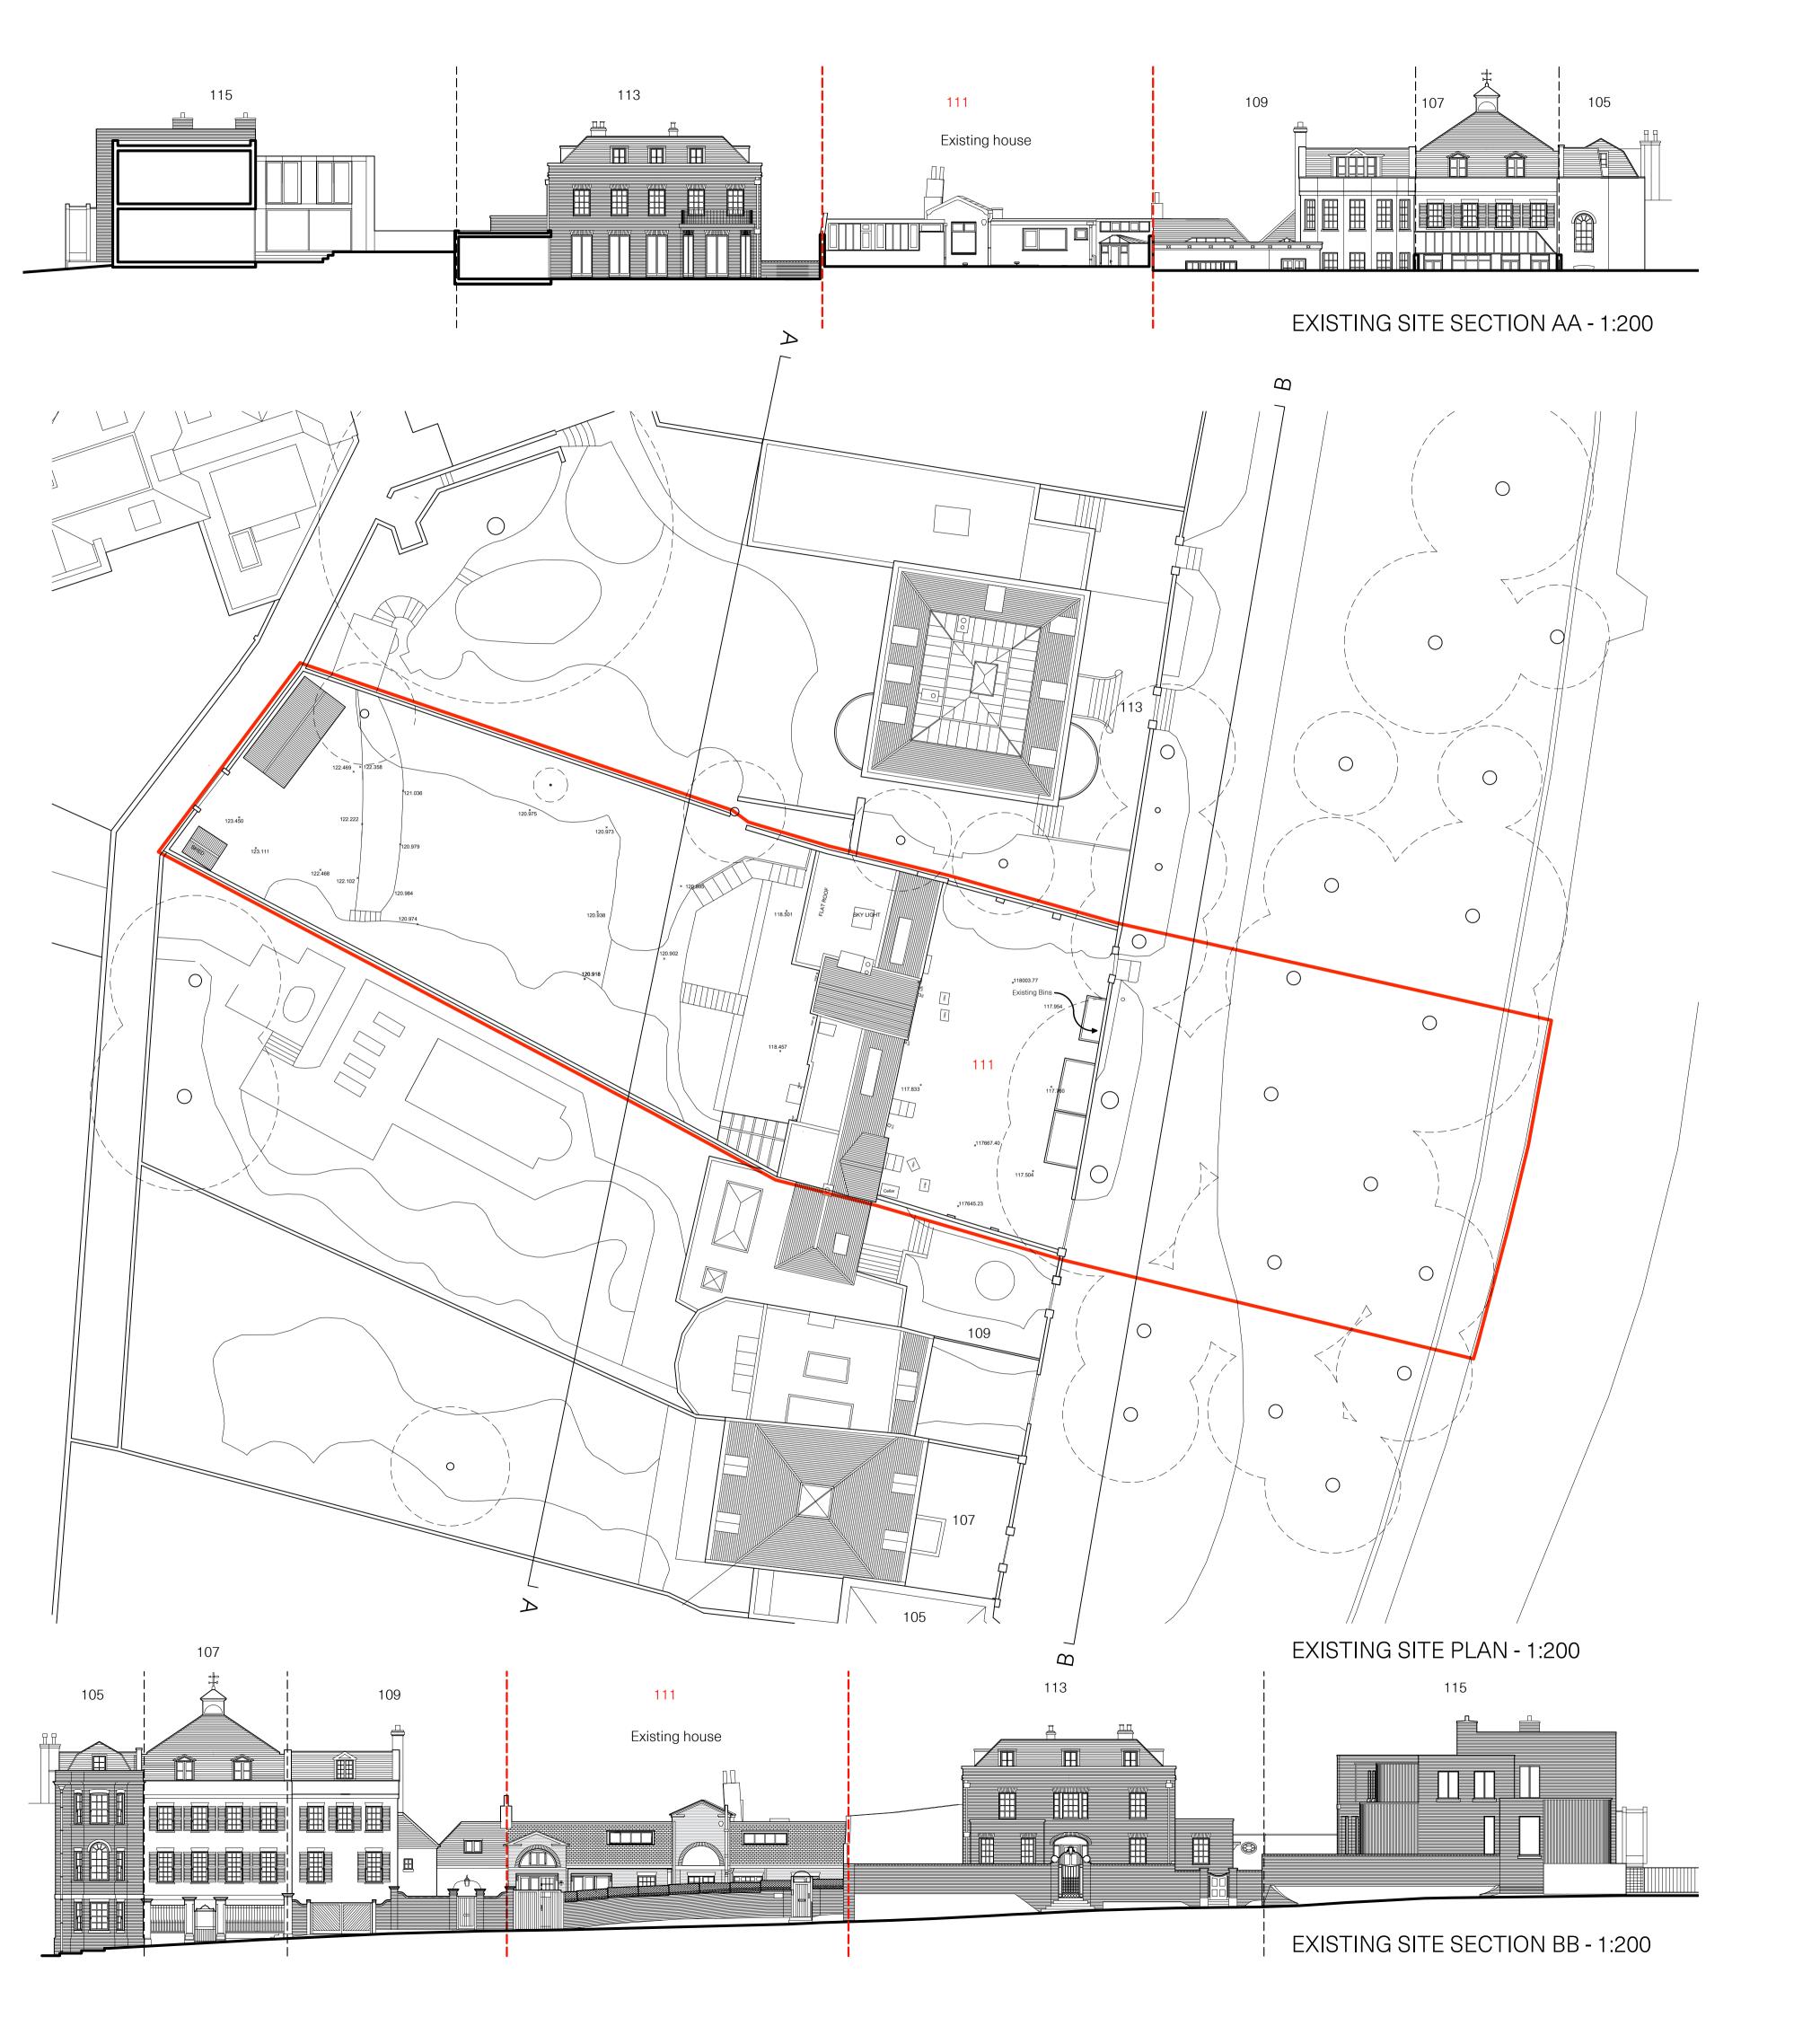

EXISTING BLOCK PLAN- 1:1250

| CHAN + EAYRS<br>111 Frognal, Hampstead NW3 6XR        |                 |            | N       |        |  |
|-------------------------------------------------------|-----------------|------------|---------|--------|--|
| Zoe Chan Eayrs and Merlin Eayrs                       |                 |            |         |        |  |
| Project: 111 Frognal                                  |                 |            |         |        |  |
| TITLE : EXISTING SITE PLANS AND ELEVATIONS  AA and BB |                 |            |         |        |  |
| Date 06.12.2019                                       | Scale 1:200 @A1 | Drawing No | o. P1.E | Rev.07 |  |
| 0 5                                                   | 10              | 20         |         |        |  |