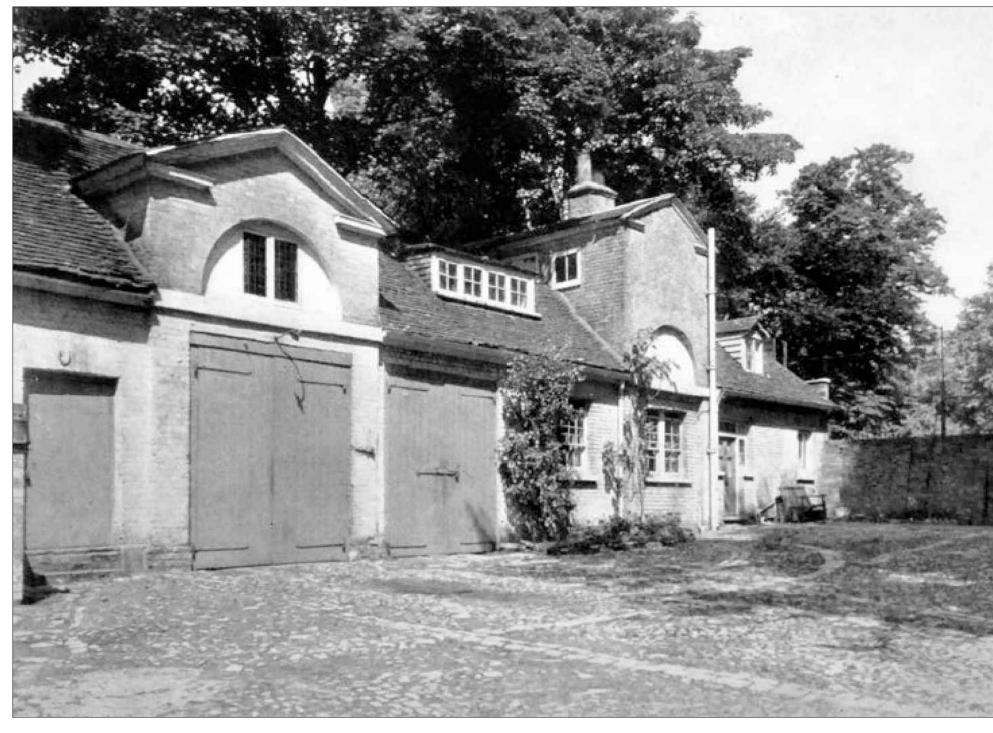

Removed fabric (-8.7 sq m)

Proposed Rear Extension (30 sqm)

PHOTO OF FRONT ELEVATION IN 1949 (PRIOR TO LISTING AND SUBDIVISION OF FROGNAL GROVE). Source : Country life

| CHAN + EAYRS<br>111 Frognal, Ham                                | pstead NW3 6XR |             |       |        |  |
|-----------------------------------------------------------------|----------------|-------------|-------|--------|--|
| Zoe Chan Eayrs a                                                |                |             |       |        |  |
| Project : 111 Frognal                                           |                |             |       |        |  |
| TITLE : EXISTING REAR ELEVATION EE : PROPOSED REAR ELEVATION EE |                |             |       |        |  |
| Date 06.12.2019                                                 | Scale 1:50 @A1 | Drawing No. | E2.EE | Rev.07 |  |
| 0 1 2                                                           | 5              |             |       | 10     |  |