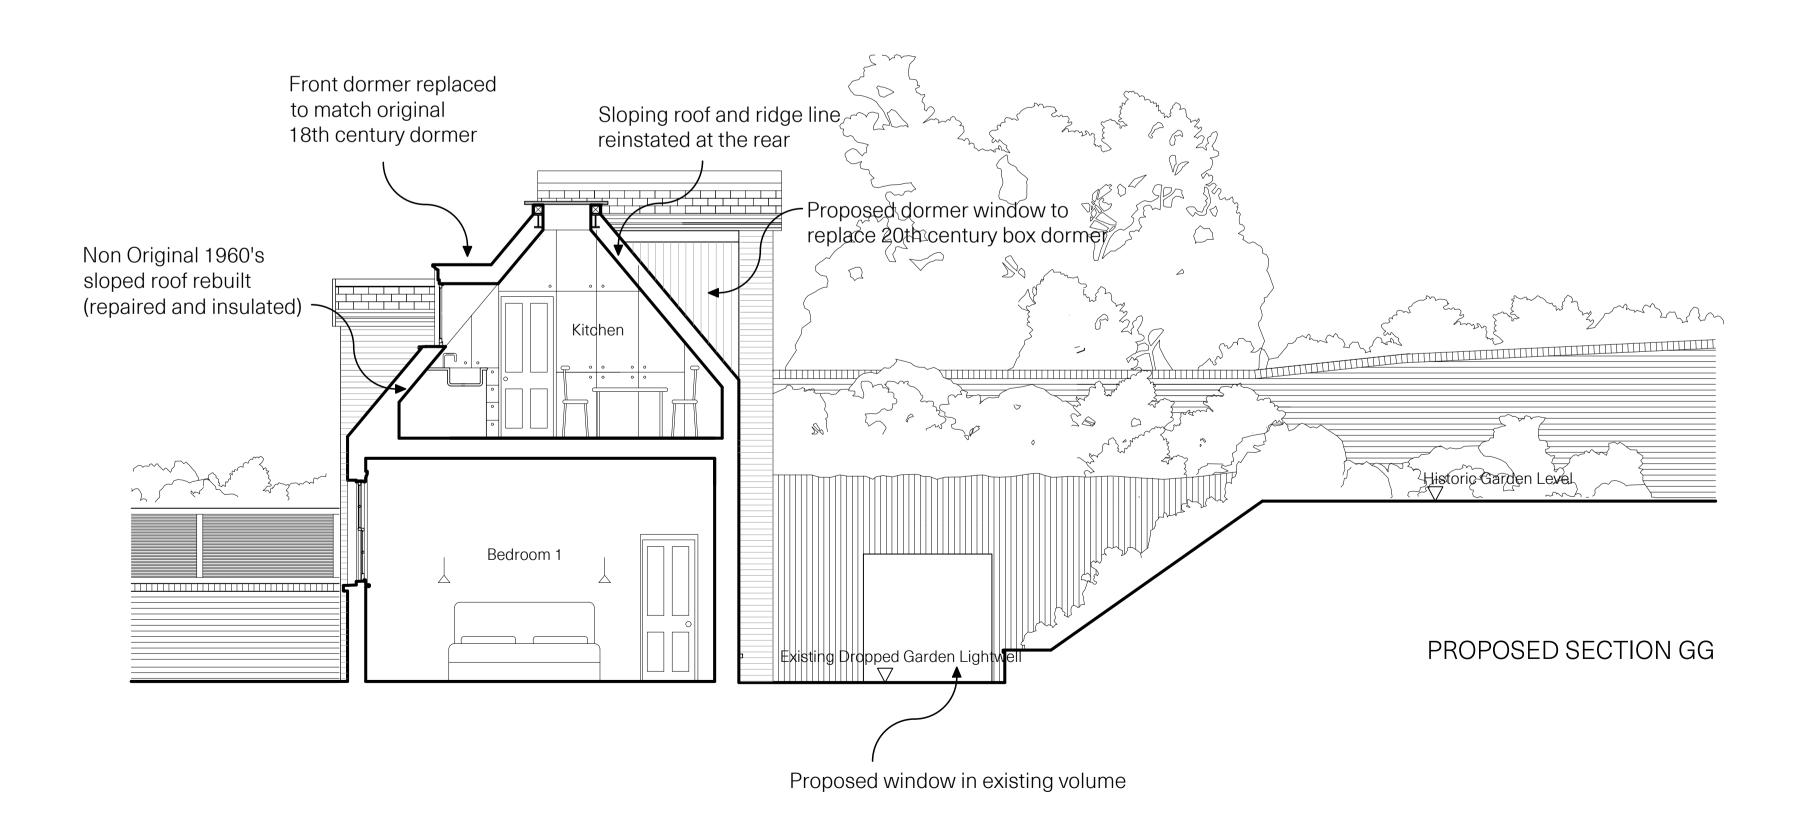

| CHAN + EAYRS<br>111 Frognal, Ham                     | npstead NW3 6XR |            |         |        |
|------------------------------------------------------|-----------------|------------|---------|--------|
| Zoe Chan Eayrs and Merlin Eayrs                      |                 |            |         |        |
| Project: 111 Frog                                    | ınal            |            |         |        |
| TITLE : EXISTING SECTION GG<br>: PROPOSED SECTION GG |                 |            |         |        |
| Date 06.12.2019                                      | Scale 1:50 @A1  | Drawing No | . S3.GG | Rev.07 |
| 0 1 2                                                | 5               |            |         | 1      |