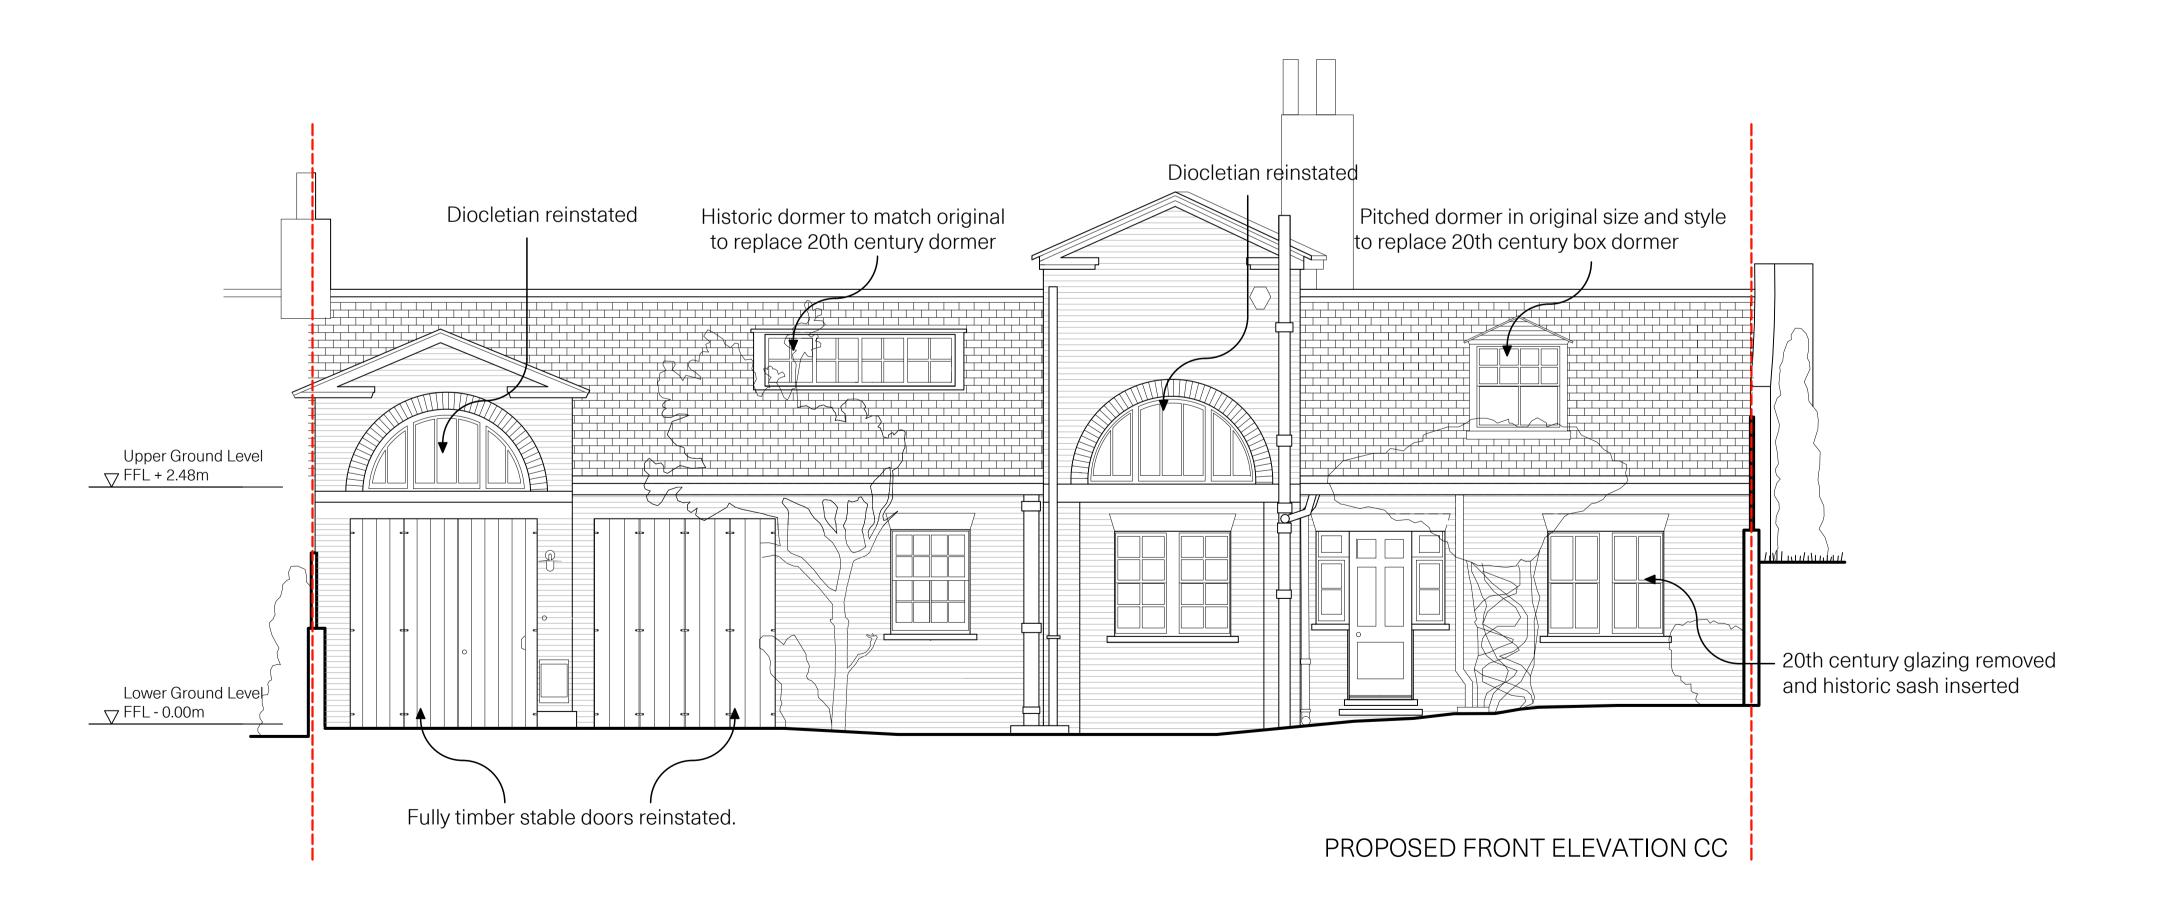

| nd Merlin Eayrs |             |       |        |
| Project: 111 Frog                                                           | nal             |             |       |        |
| TITLE : EXISTING LOWER GROUND FLOOR PLAN : PROPOSED LOWER GROUND FLOOR PLAN |                 |             |       |        |
| Date 06.12.2019                                                             | Scale 1:50 @A0  | Drawing No. | P2.LG | Rev.07 |
| 0 1 2                                                                       | 5               |             |       | 10     |





Removed fabric (-8.7 sq m)

Proposed Rear Extension (30 sqm)







PHOTO OF FRONT ELEVATION IN 1949 (PRIOR TO LISTING AND SUBDIVISION OF FROGNAL GROVE). Source : Country life







| CHAN + EAYRS<br>111 Frognal, Ham                                | pstead NW3 6XR |             |       |        |  |
|-----------------------------------------------------------------|----------------|-------------|-------|--------|--|
| Zoe Chan Eayrs a                                                |                |             |       |        |  |
| Project : 111 Frognal                                           |                |             |       |        |  |
| TITLE : EXISTING REAR ELEVATION EE : PROPOSED REAR ELEVATION EE |                |             |       |        |  |
| Date 06.12.2019                                                 | Scale 1:50 @A1 | Drawing No. | E2.EE | Rev.07 |  |
| 0 1 2                                                           | 5