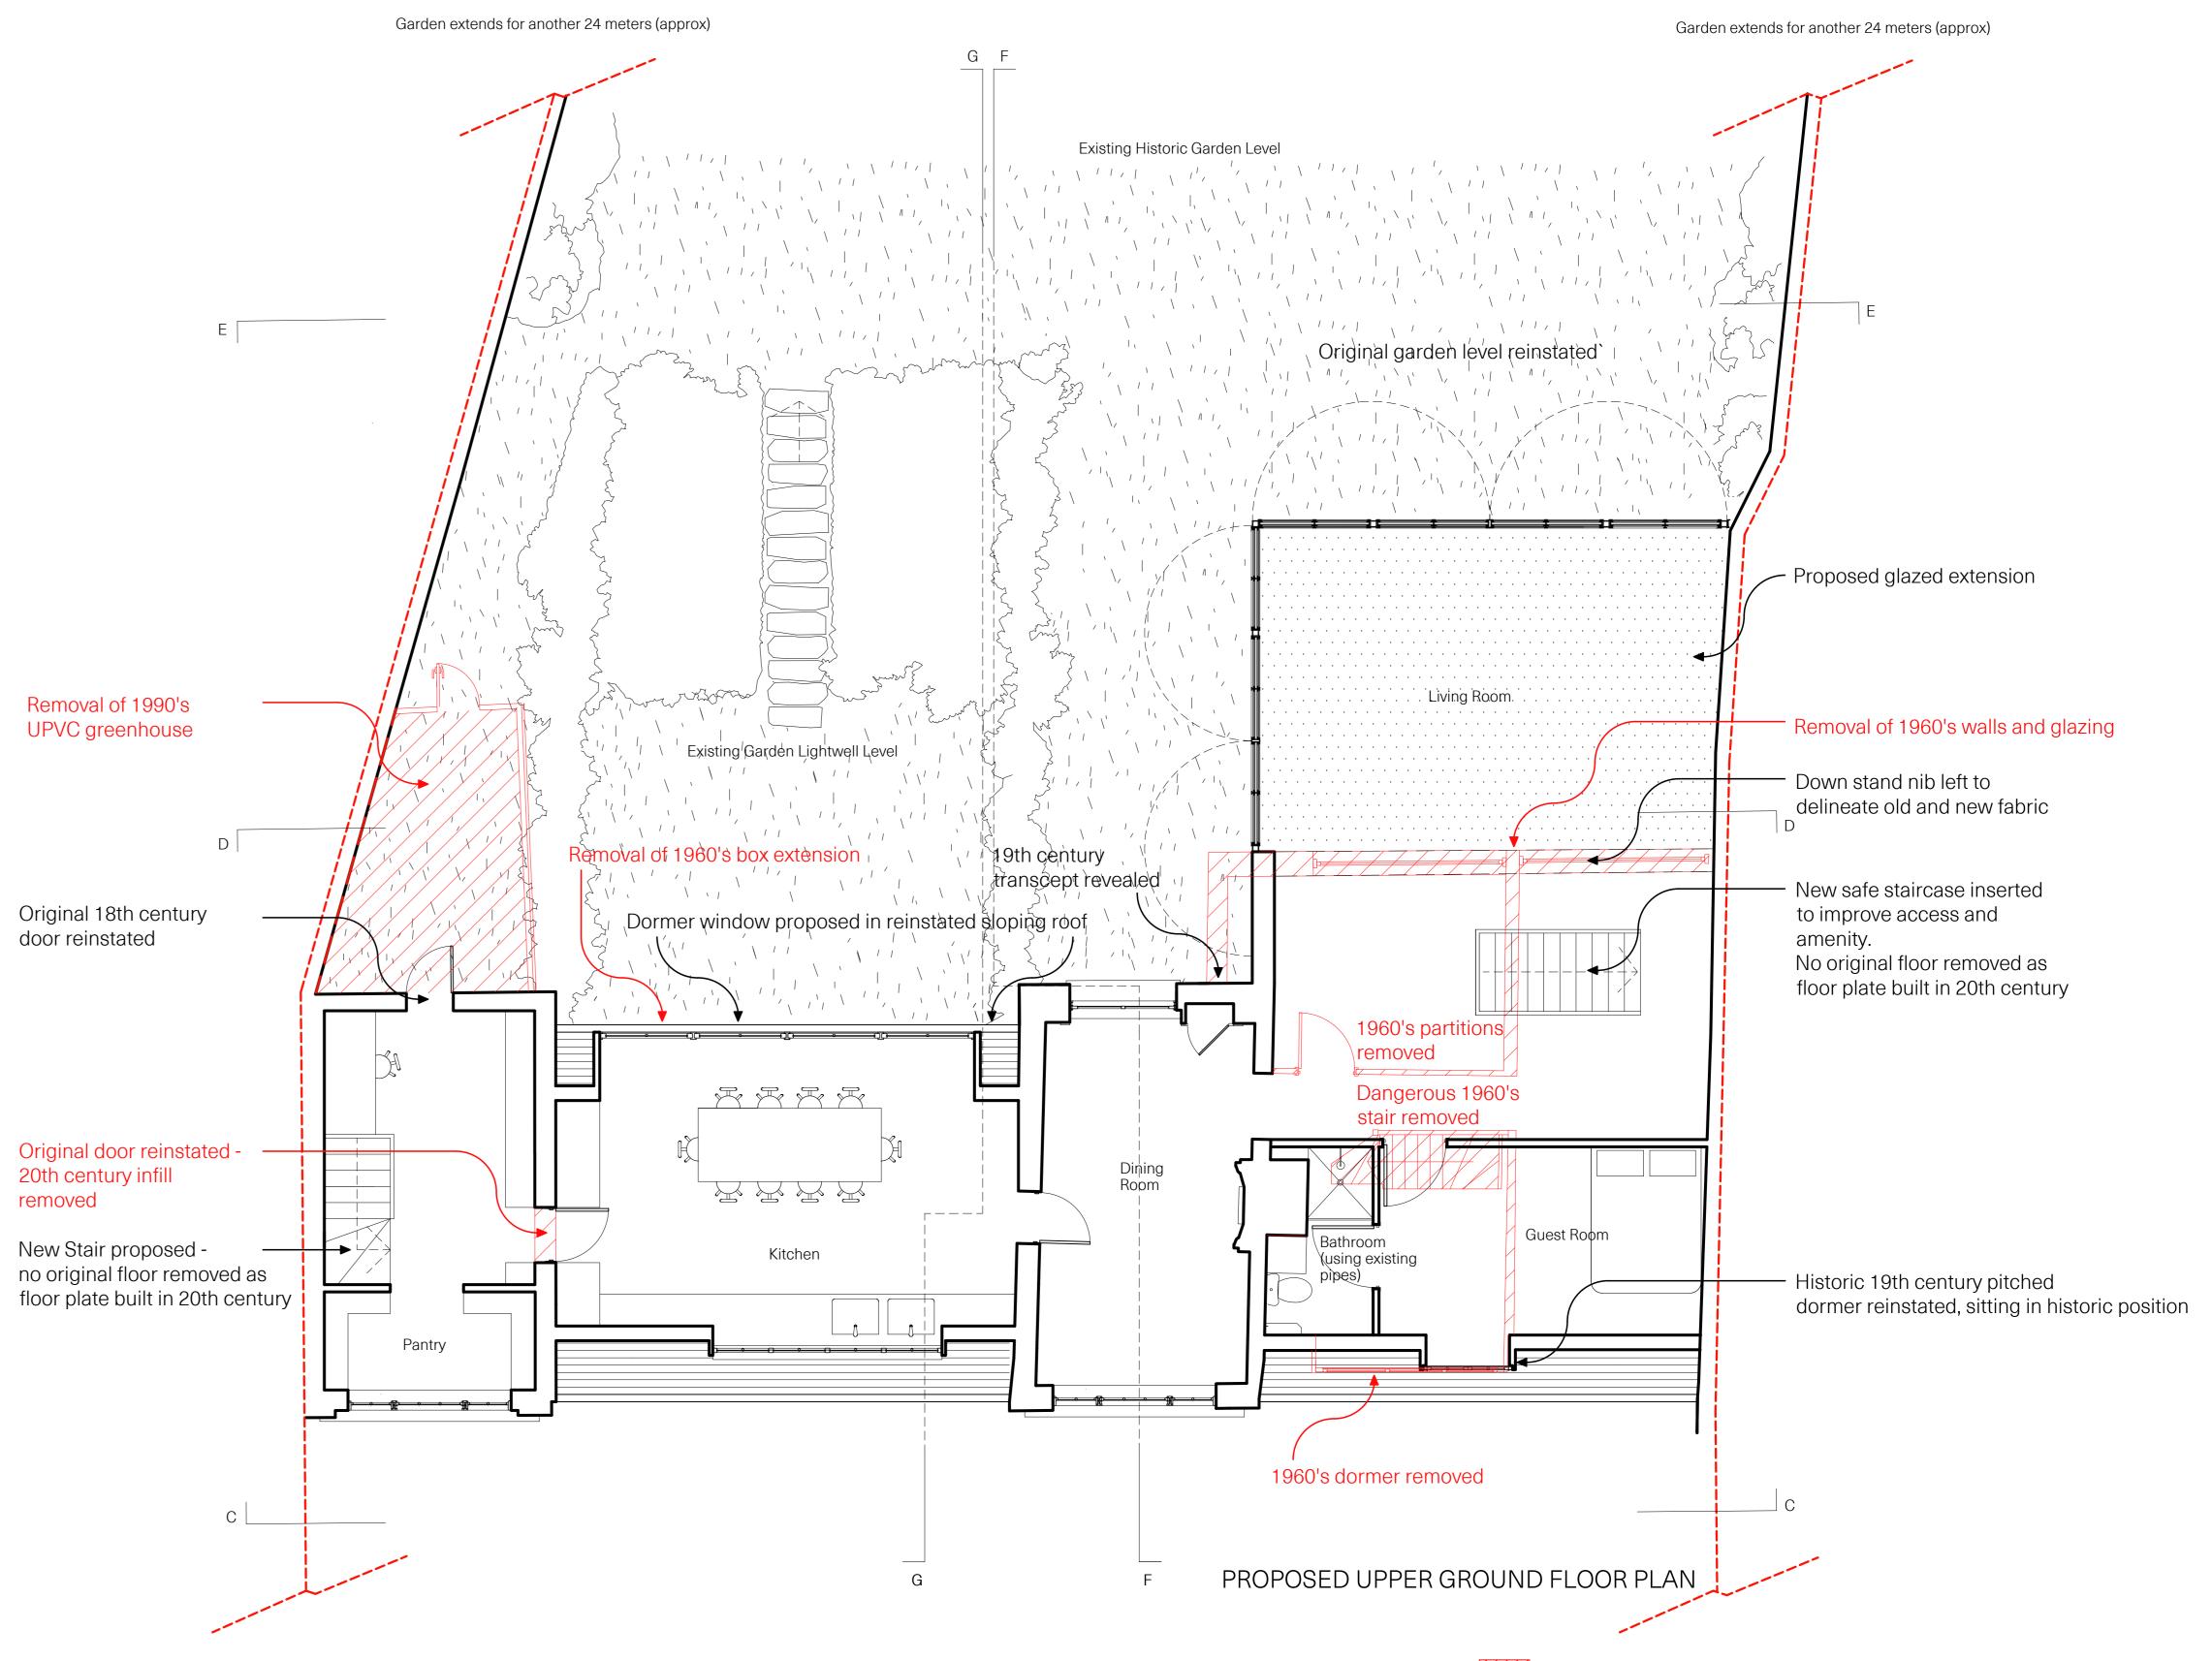

## Removed fabric

Proposed Garden Basement Extension (21 sqm)

| CHAN + EAYRS<br>111 Frognal, Ham                                            | pstead NW3 6XR  |             |       | > Z    |
|-----------------------------------------------------------------------------|-----------------|-------------|-------|--------|
| Zoe Chan Eayrs a                                                            | nd Merlin Eayrs |             |       |        |
| Project: 111 Frog                                                           | nal             |             |       |        |
| TITLE : EXISTING LOWER GROUND FLOOR PLAN : PROPOSED LOWER GROUND FLOOR PLAN |                 |             |       |        |
| Date 06.12.2019                                                             | Scale 1:50 @A0  | Drawing No. | P2.LG | Rev.07 |
| 0 1 2                                                                       | 5               |             |       | 10     |