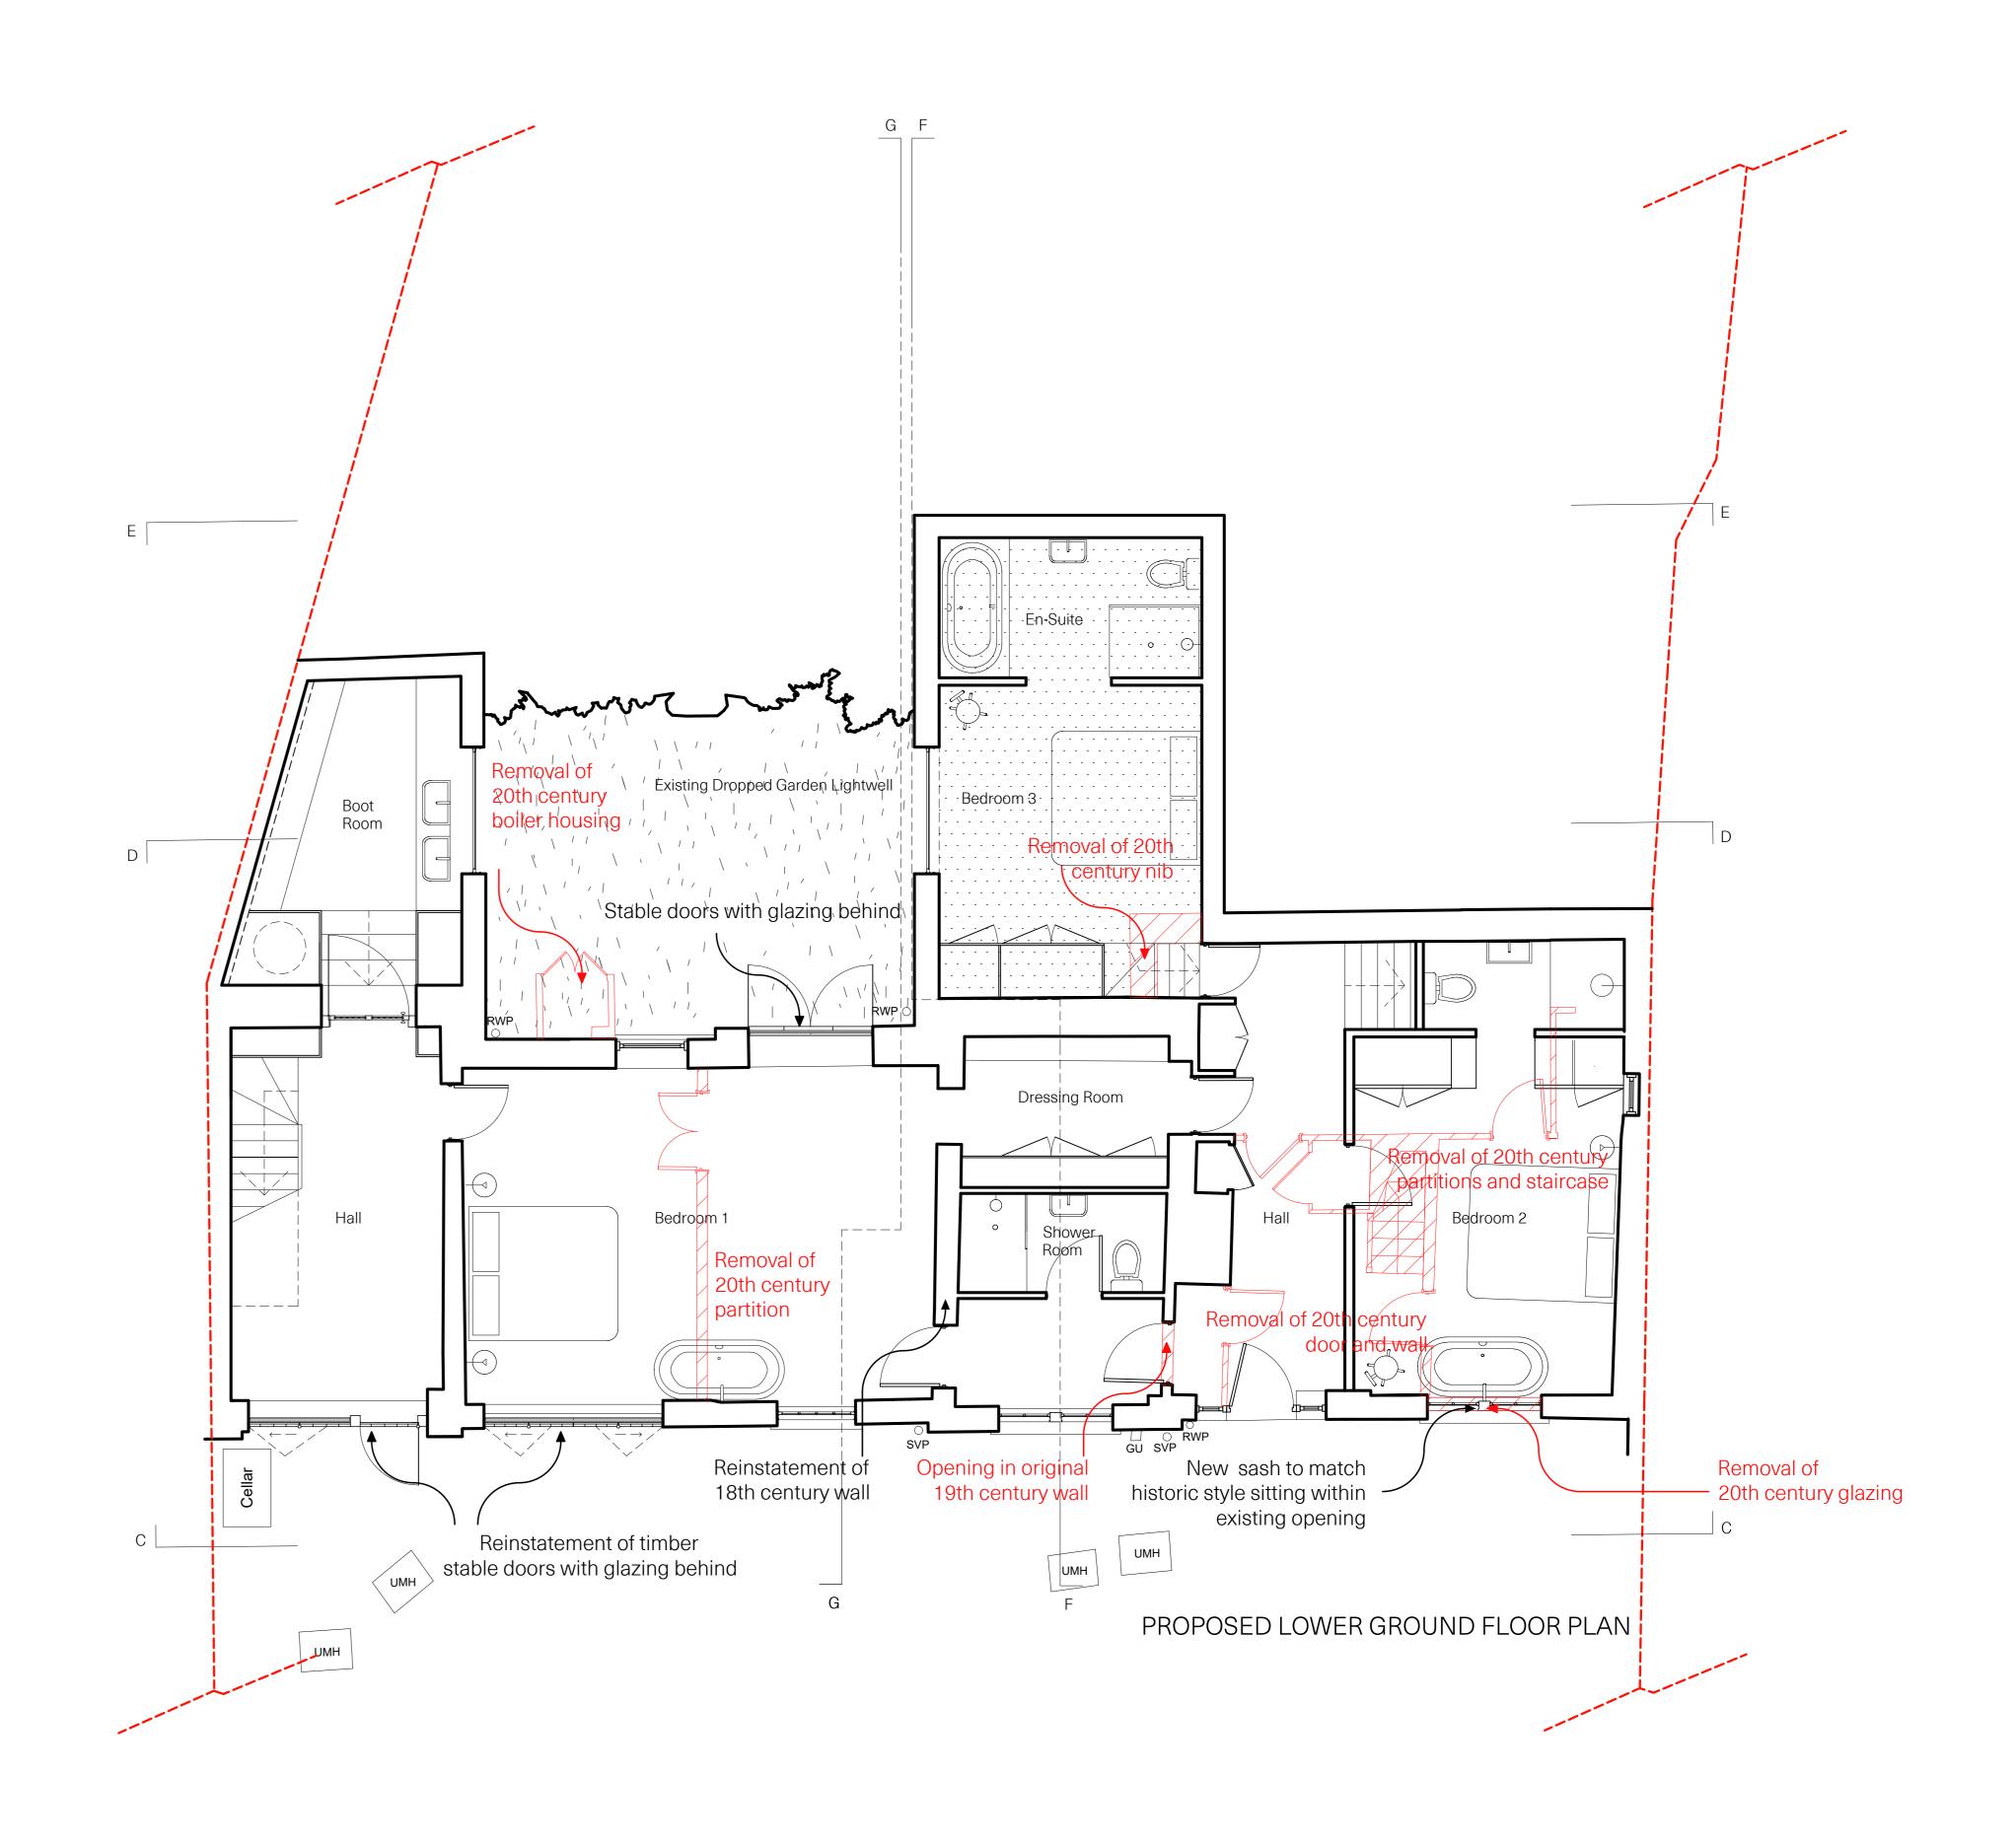

## Removed fabric

Proposed Garden Basement Extension (21 sqm)

| CHAN + EAYRS<br>111 Frognal, Ham                                            | pstead NW3 6XR  |             |       | > Z    |
|-----------------------------------------------------------------------------|-----------------|-------------|-------|--------|
| Zoe Chan Eayrs a                                                            | nd Merlin Eayrs |             |       |        |
| Project: 111 Frog                                                           | nal             |             |       |        |
| TITLE : EXISTING LOWER GROUND FLOOR PLAN : PROPOSED LOWER GROUND FLOOR PLAN |                 |             |       |        |
| Date 06.12.2019                                                             | Scale 1:50 @A0  | Drawing No. | P2.LG | Rev.07 |
| 0 1 2                                                                       | 5               |             |       | 10     |