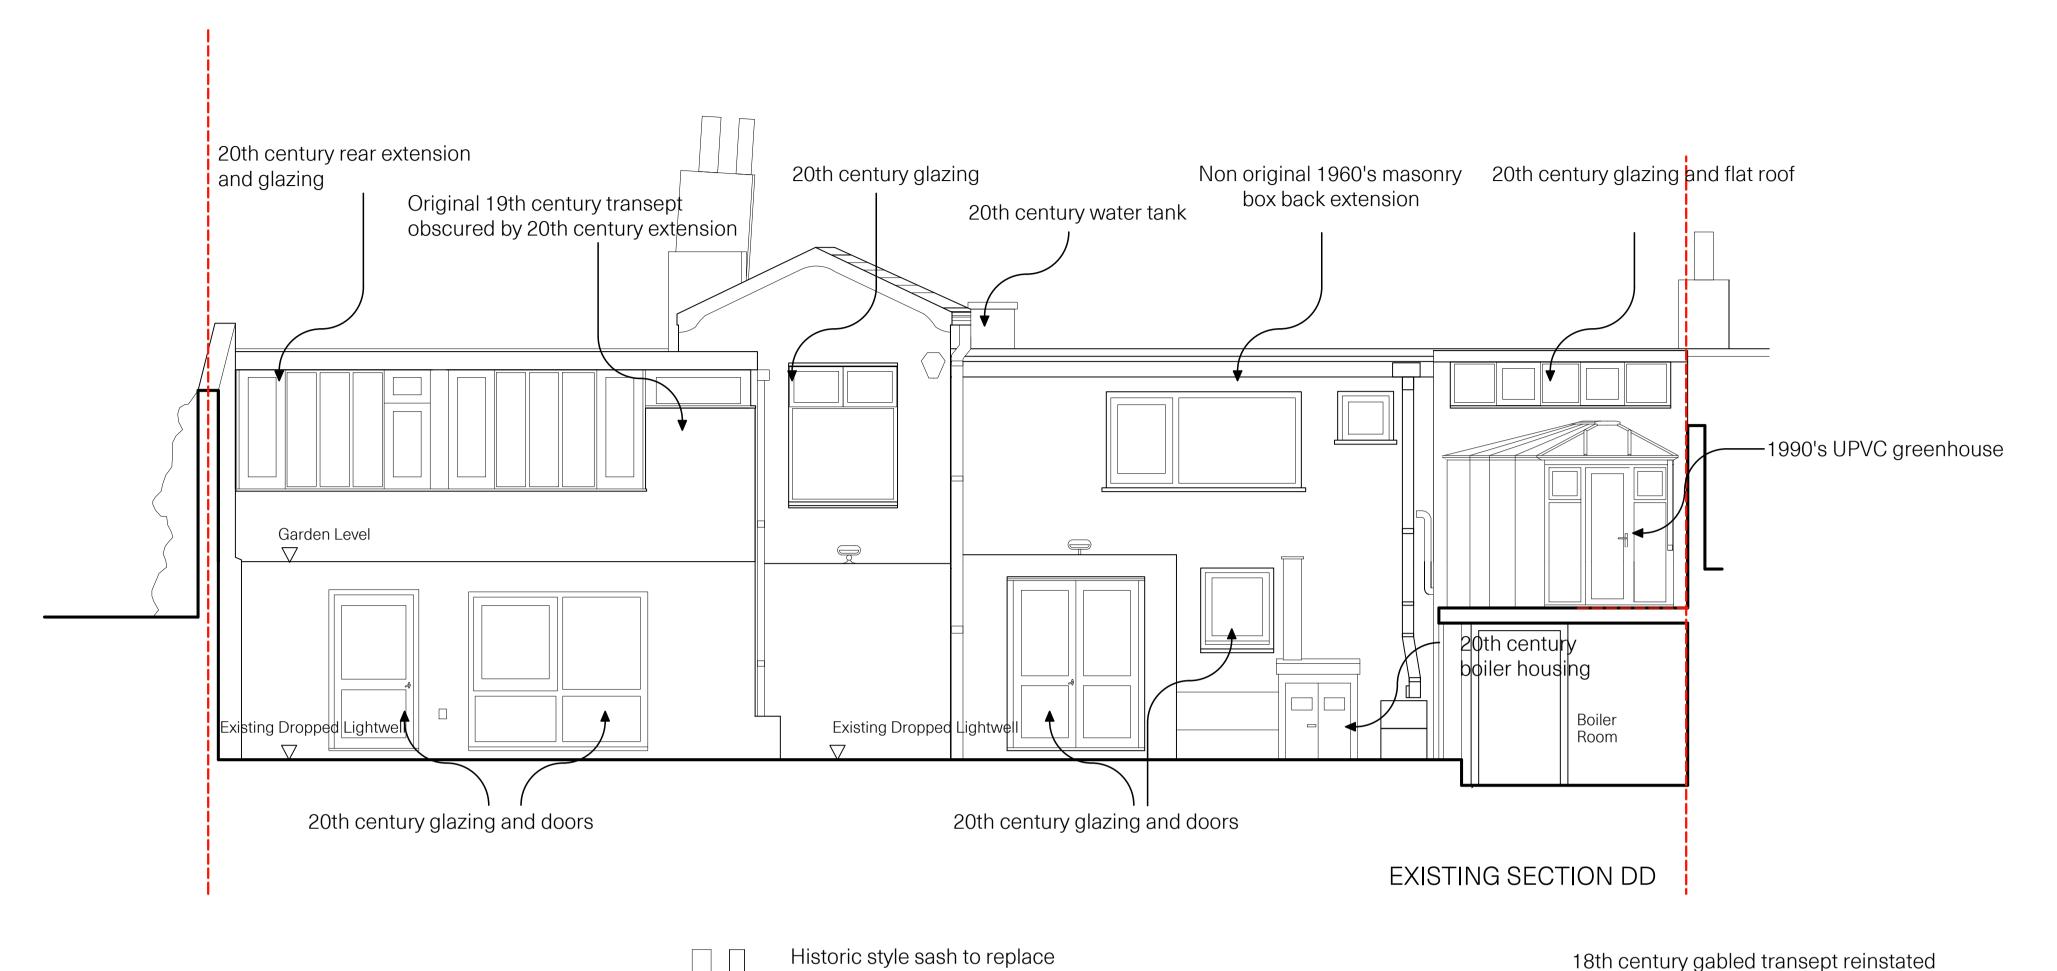

Proposed Rear Extension

| CHAN + EAYRS<br>111 Frognal, Ham                  | pstead NW3 6XR  |               |       |        |
|---------------------------------------------------|-----------------|---------------|-------|--------|
| Zoe Chan Eayrs a                                  | nd Merlin Eayrs |               |       |        |
| Project : 111 Frog                                | nal             |               |       |        |
| TITLE : EXISTING SECTION DD : PROPOSED SECTION DD |                 |               |       |        |
| Date 06.12.2019                                   | Scale 1:50 @A1  | Drawing No. 9 | S1.DD | Rev.07 |
| 0 1 2                                             | 5               |               |       | 1(     |