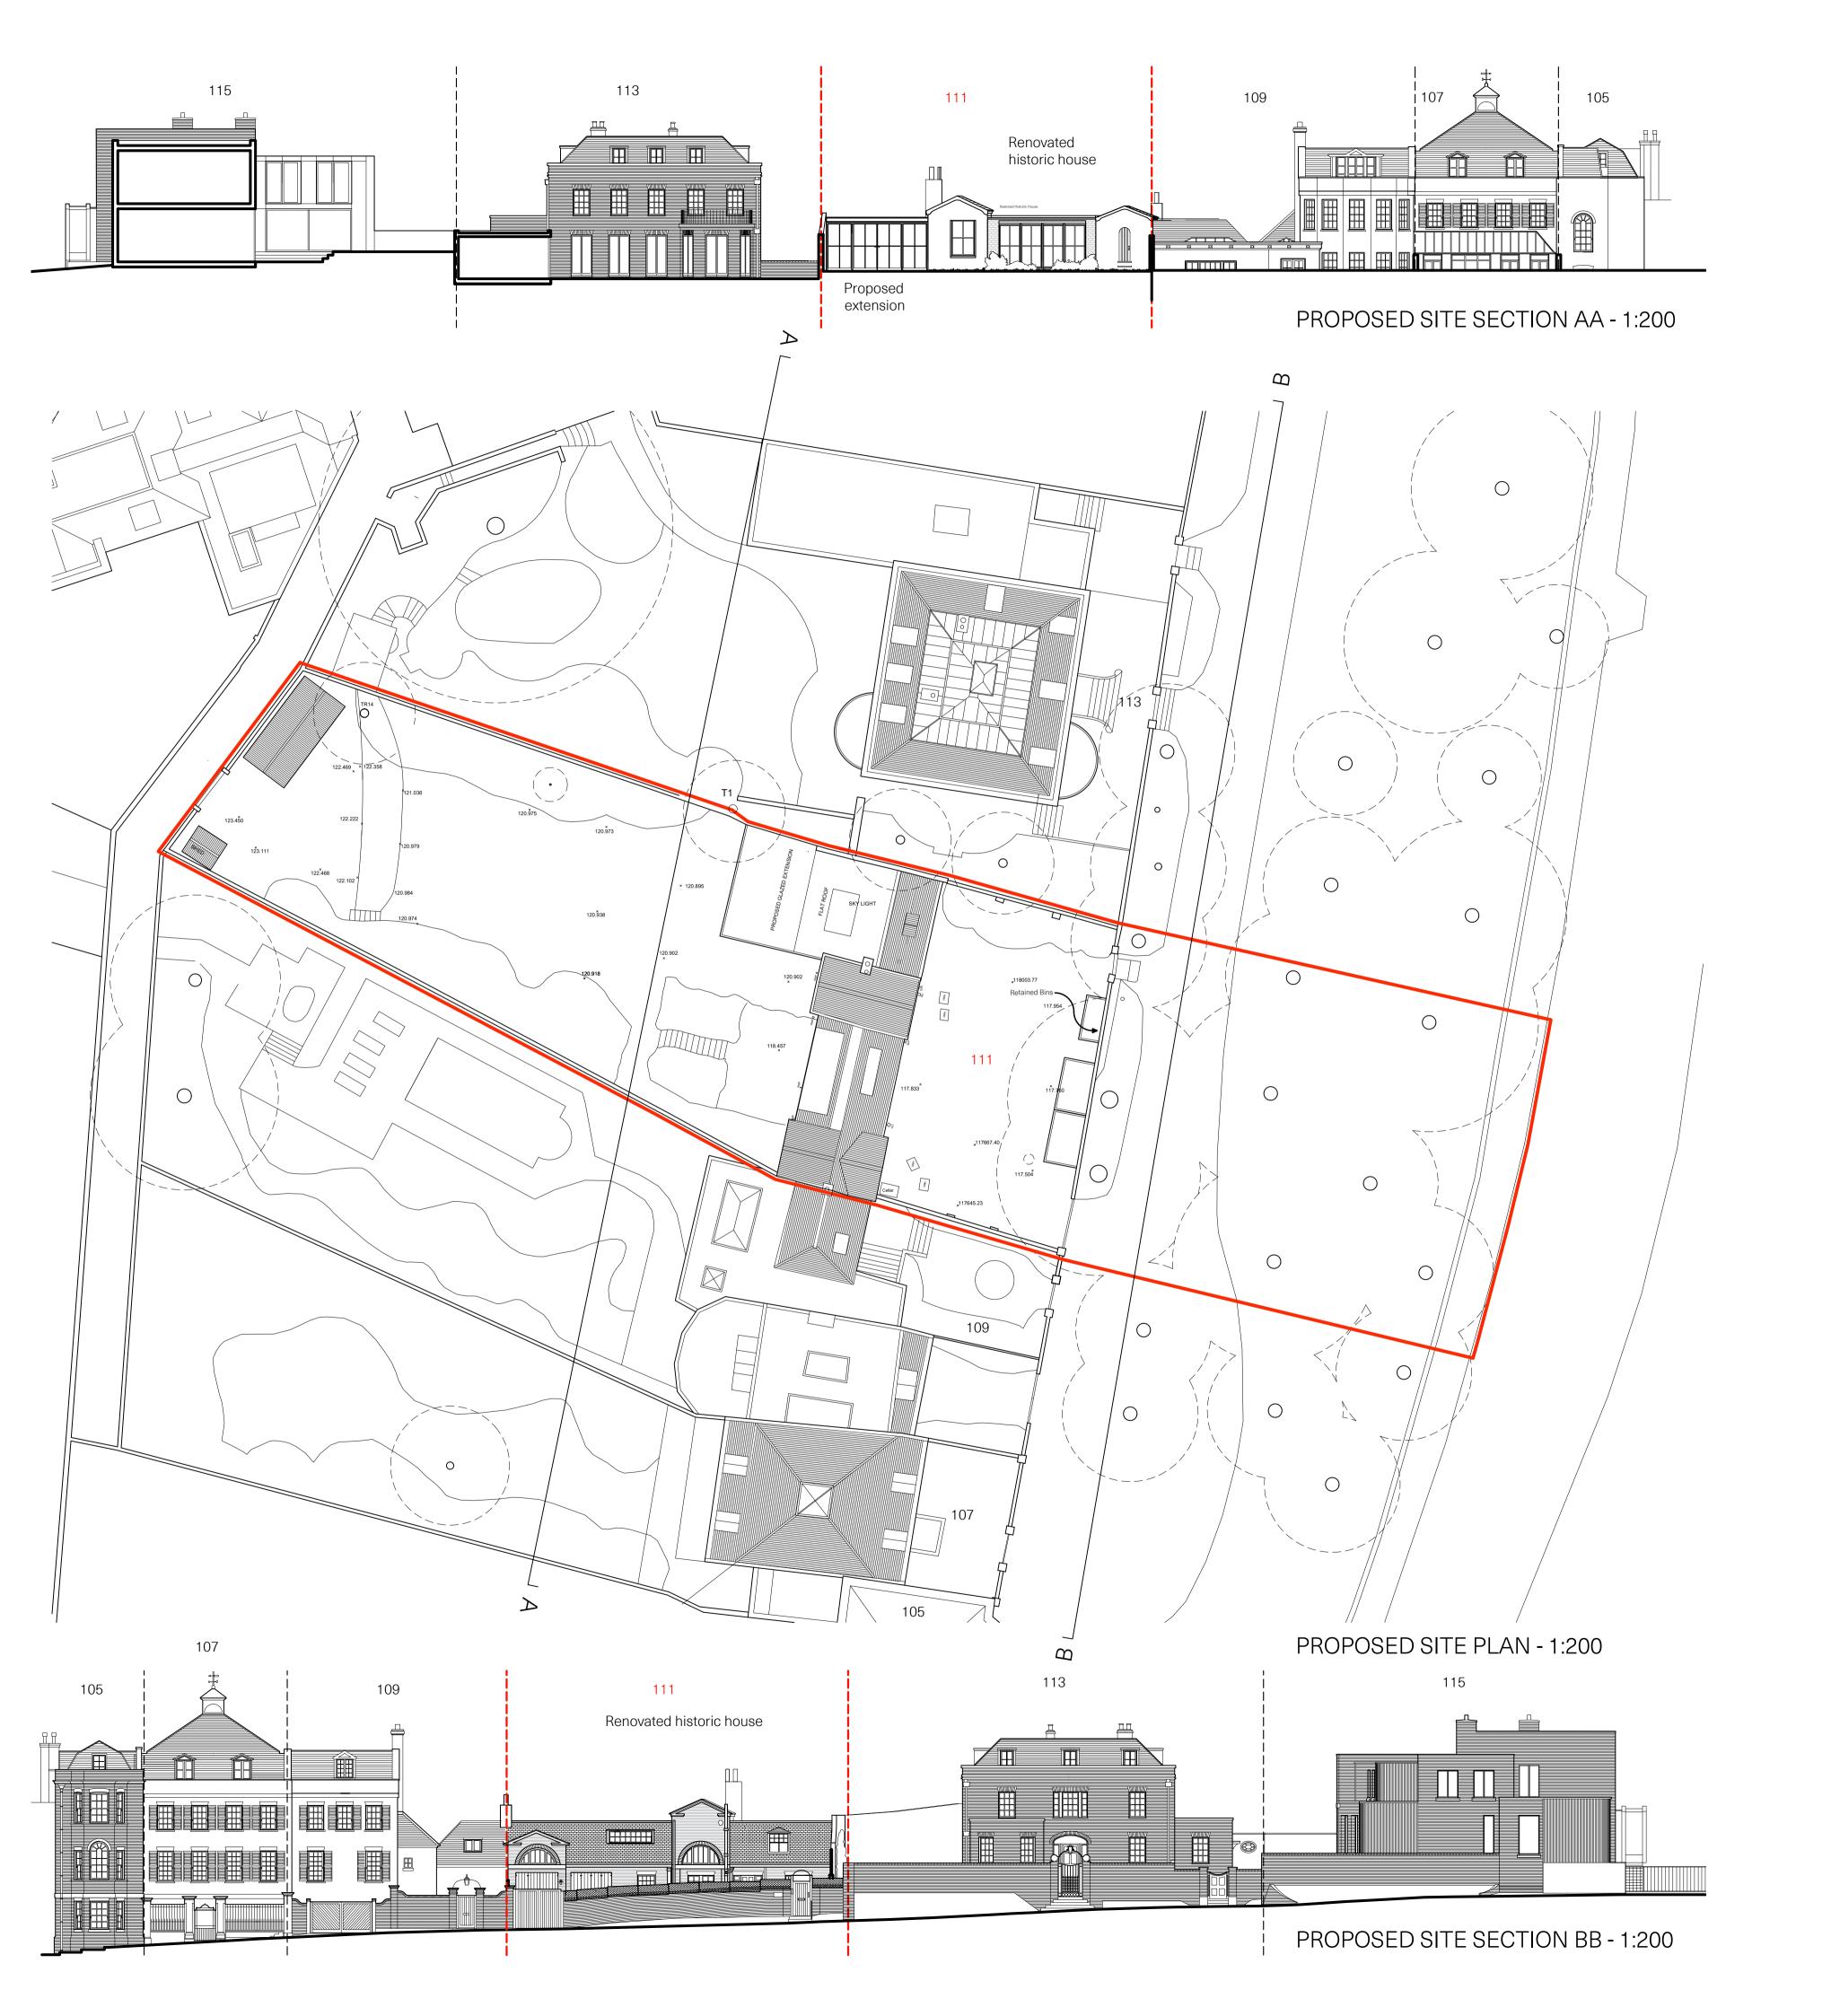

| CHAN + EAYRS<br>111 Frognal, Hampstead NW3 6XR      |                 |            | N      |        |  |
|-----------------------------------------------------|-----------------|------------|--------|--------|--|
| Zoe Chan Eayrs and Merlin Eayrs                     |                 |            |        |        |  |
| Project: 111 Frognal                                |                 |            |        |        |  |
| TITLE : PROPOSED SITE PLANS AND SECTIONS  AA and BB |                 |            |        |        |  |
| Date 06.12.2019                                     | Scale 1:200 @A1 | Drawing No | . P1.P | Rev.07 |  |
| 0 5                                                 | 10              | 20         |        |        |  |