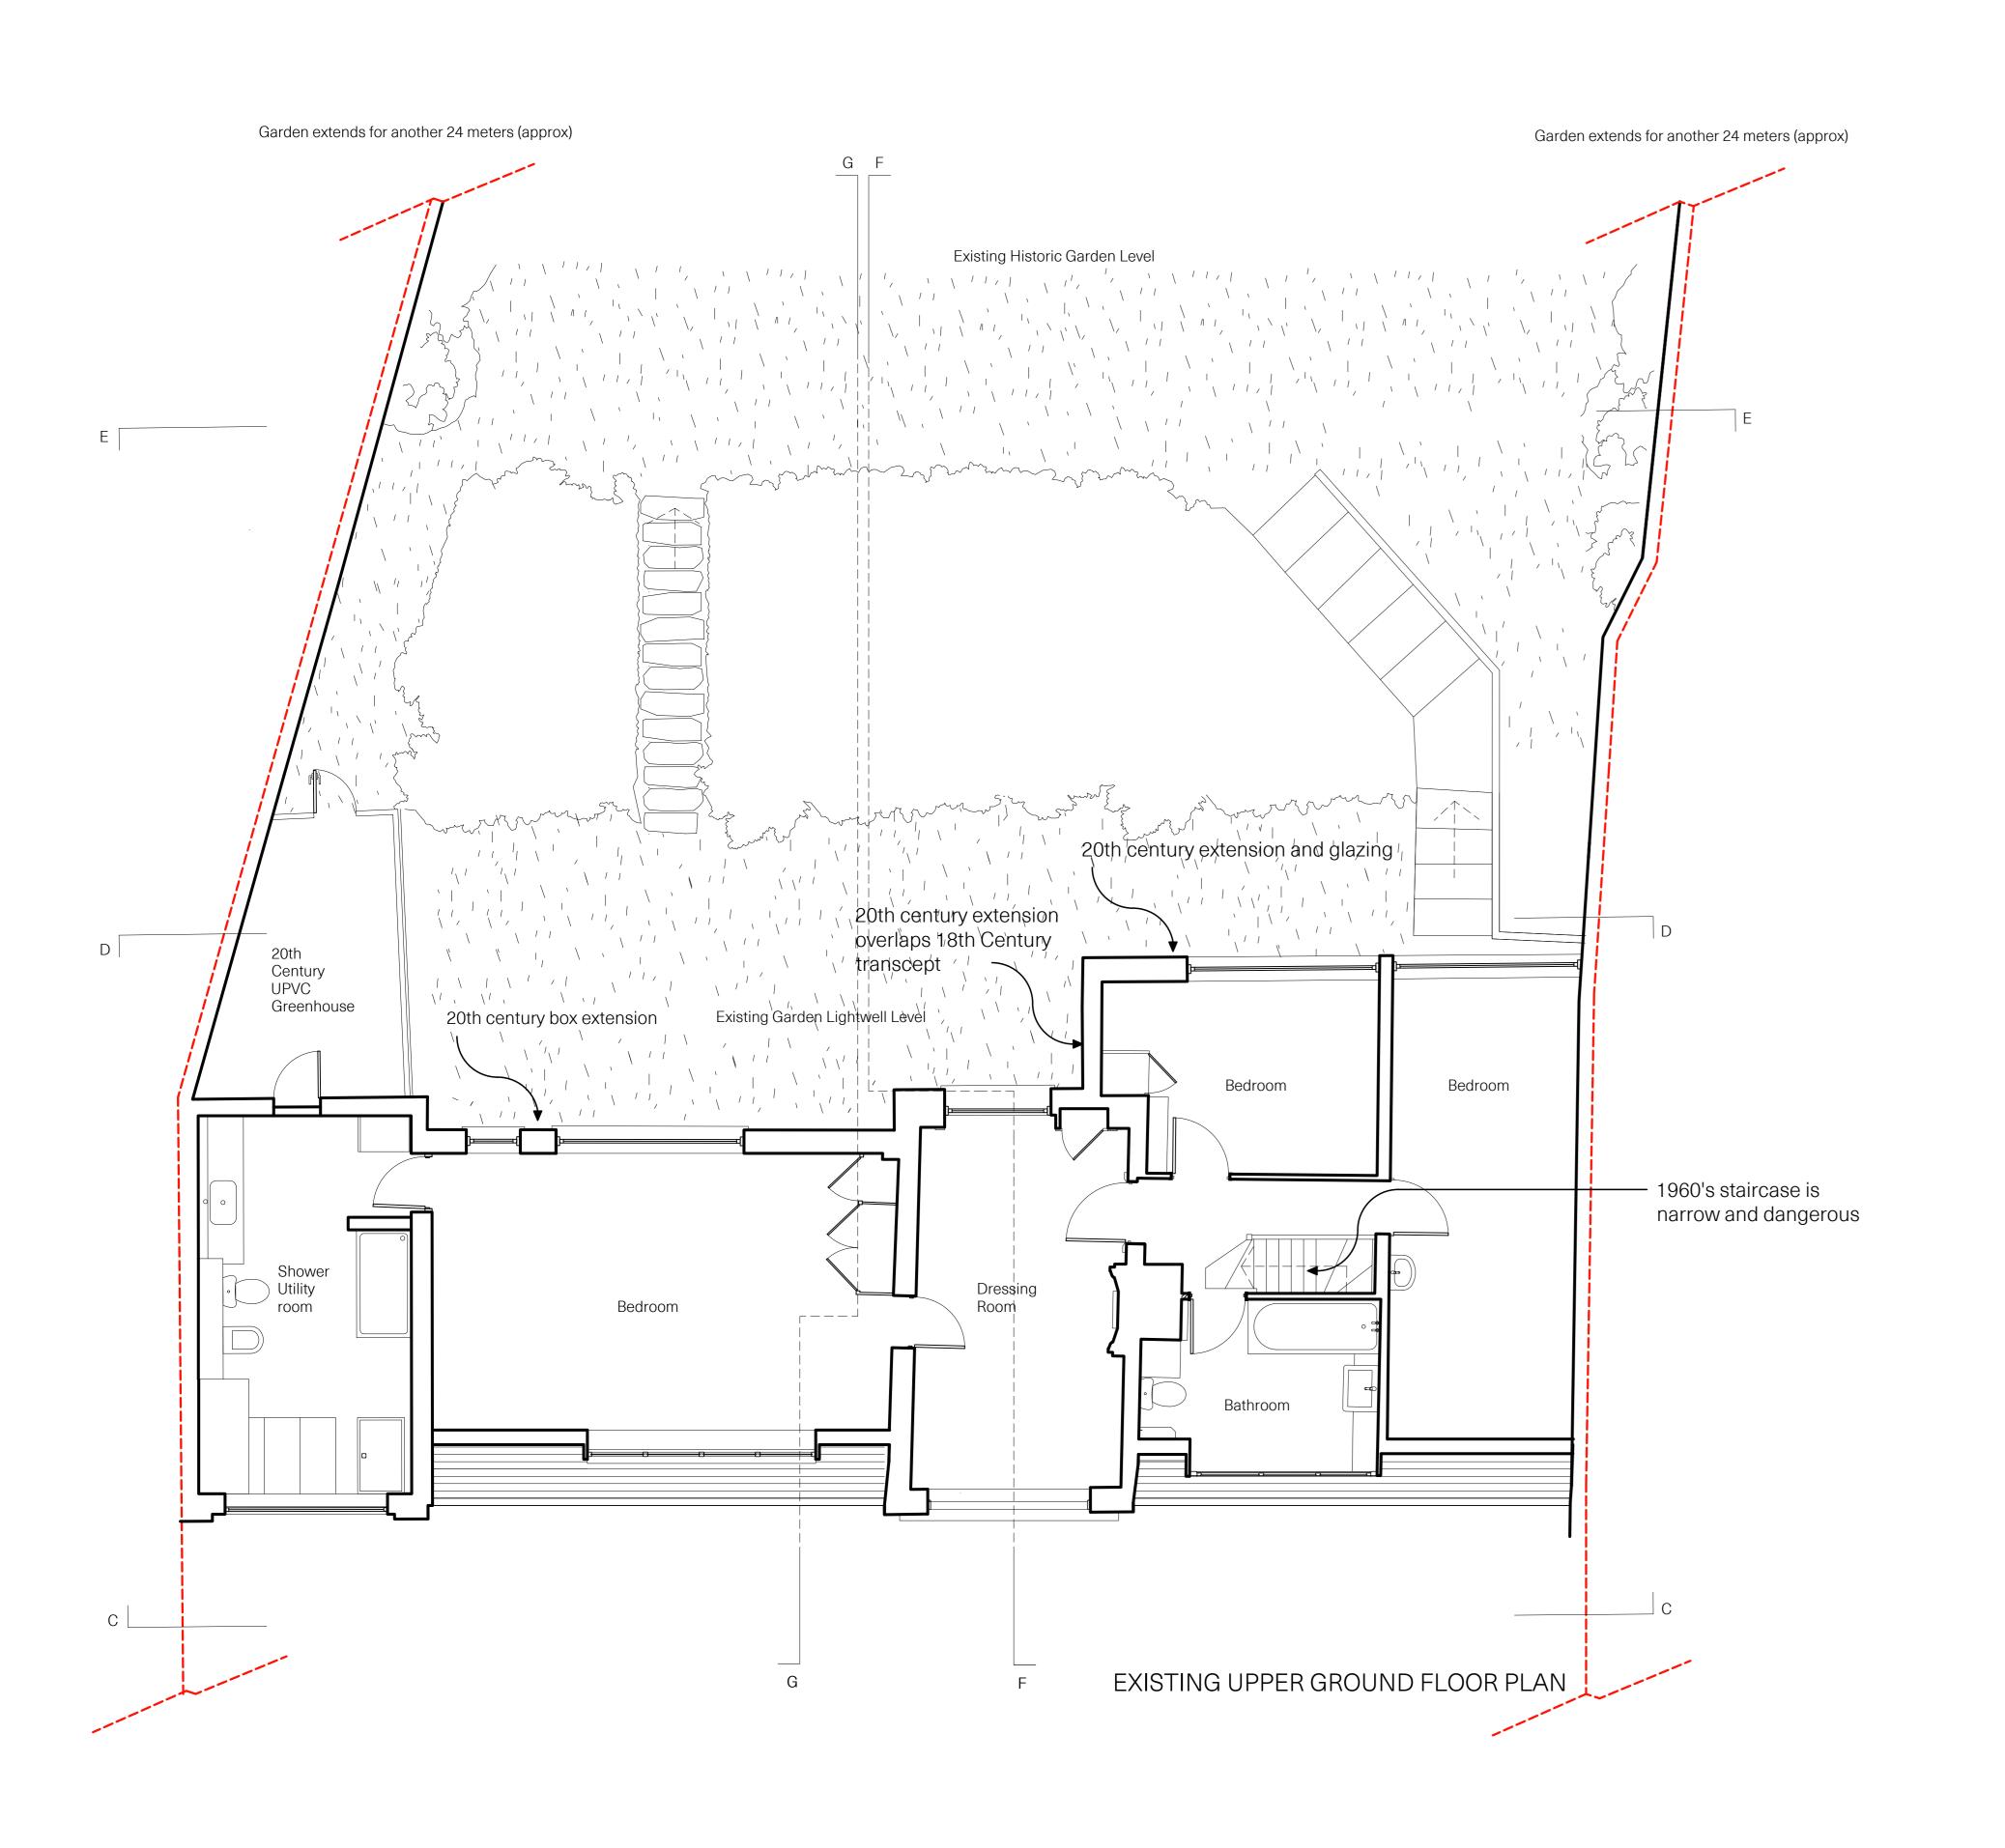

|       | > Z    |
|-----------------------------------------------------------------------------|-----------------|-------------|-------|--------|
| Zoe Chan Eayrs a                                                            | nd Merlin Eayrs |             |       |        |
| Project: 111 Frog                                                           | nal             |             |       |        |
| TITLE : EXISTING LOWER GROUND FLOOR PLAN : PROPOSED LOWER GROUND FLOOR PLAN |                 |             |       |        |
| Date 06.12.2019                                                             | Scale 1:50 @A0  | Drawing No. | P2.LG | Rev.07 |
| 0 1 2                                                                       | 5               |             |       | 10     |





Removed fabric (-8.7 sq m)

Proposed Rear Extension (30 sqm)







PHOTO OF FRONT ELEVATION IN 1949 (PRIOR TO LISTING AND SUBDIVISION OF FROGNAL GROVE). Source : Country life







| CHAN + EAYRS<br>111 Frognal, Ham                                | pstead NW3 6XR |             |       |        |  |
|-----------------------------------------------------------------|----------------|-------------|-------|--------|--|
| Zoe Chan Eayrs a                                                |                |             |       |        |  |
| Project : 111 Frognal                                           |                |             |       |        |  |
| TITLE : EXISTING REAR ELEVATION EE : PROPOSED REAR ELEVATION EE |                |             |       |        |  |
| Date 06.12.2019