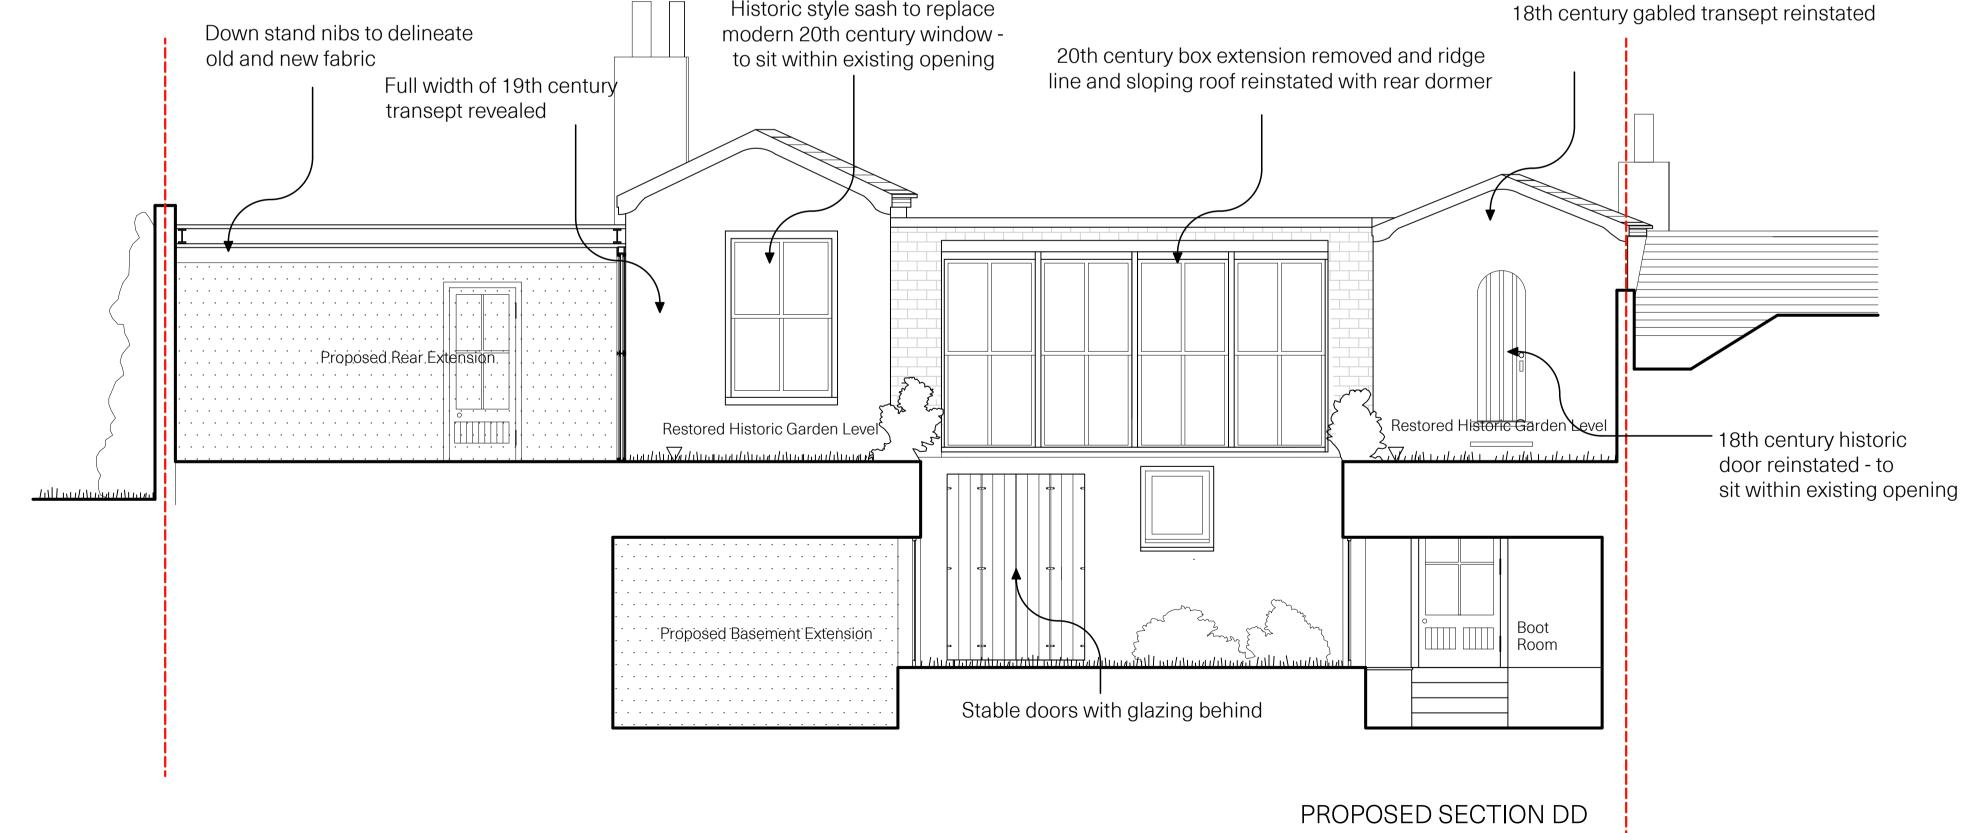

Proposed Rear Extension

| CHAN + EAYRS<br>111 Frognal, Ham                  | pstead NW3 6XR  |               |       |        |
|---------------------------------------------------|-----------------|---------------|-------|--------|
| Zoe Chan Eayrs a                                  | nd Merlin Eayrs |               |       |        |
| Project : 111 Frog                                | nal             |               |       |        |
| TITLE : EXISTING SECTION DD : PROPOSED SECTION DD |                 |               |       |        |
| Date 06.12.2019                                   | Scale 1:50 @A1  | Drawing No. 9 | S1.DD | Rev.07 |
| 0 1 2                                             | 5               |               |       | 1(     |