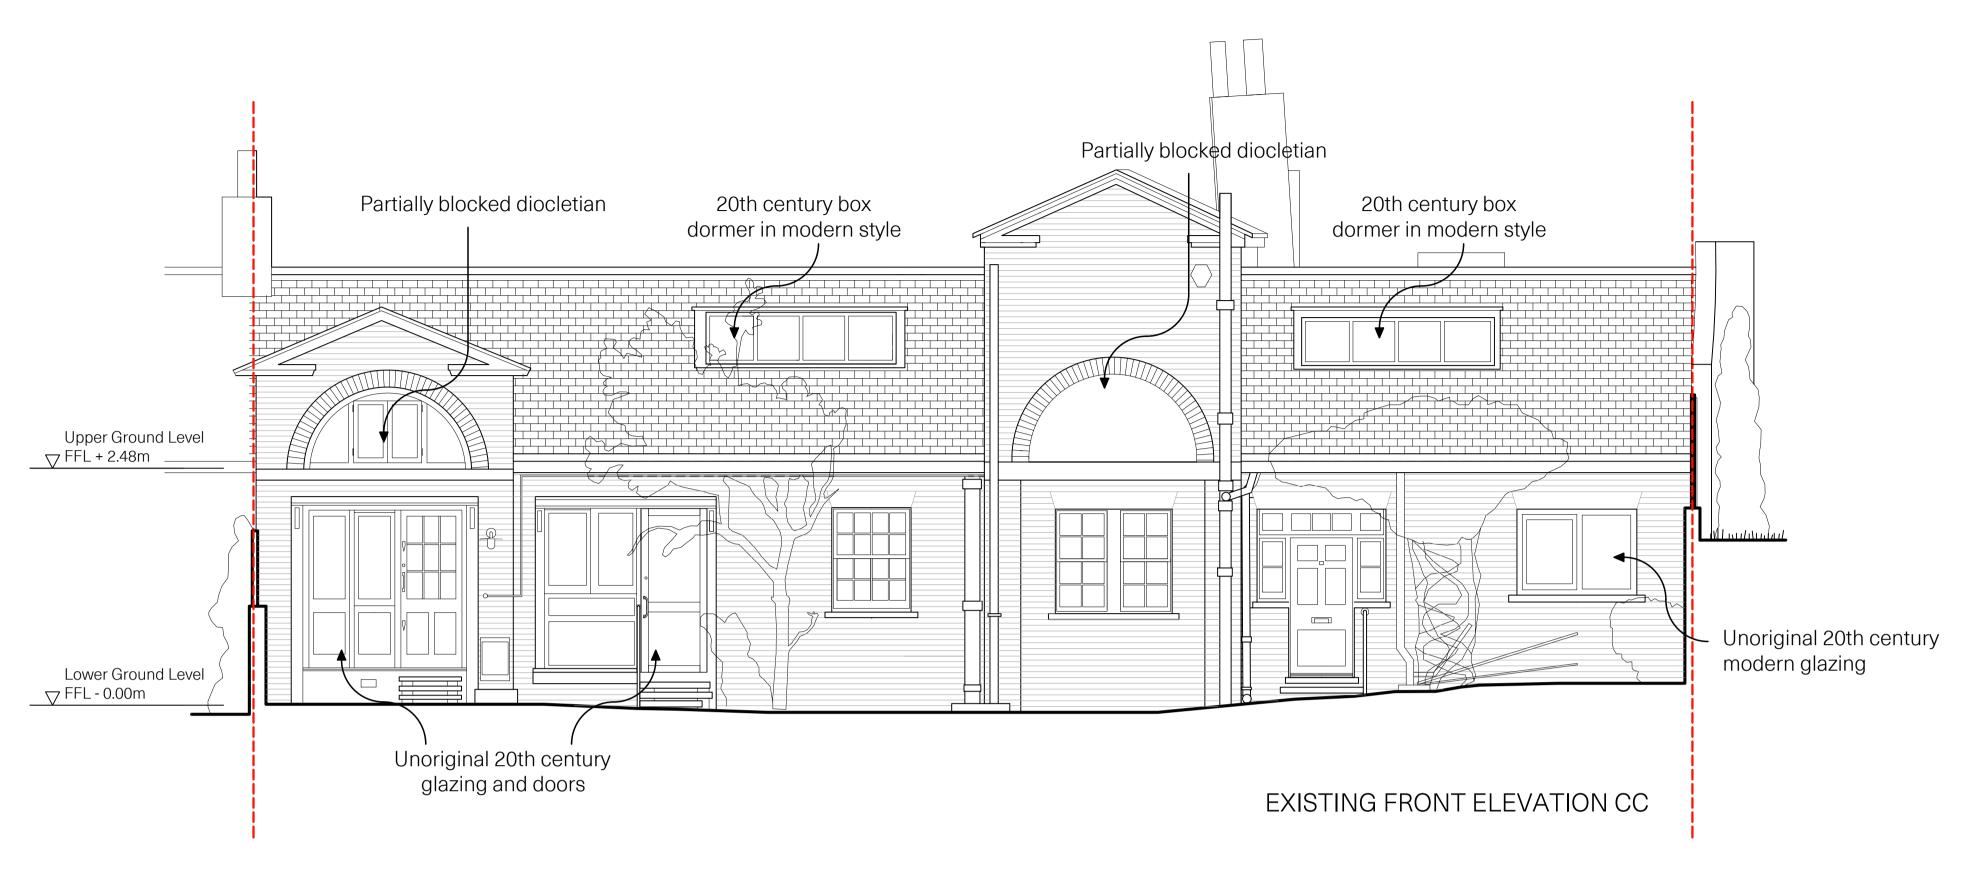

Removed fabric (-8.7 sq m)

Proposed Rear Extension (30 sqm)

PHOTO OF FRONT ELEVATION IN 1949 (PRIOR TO LISTING AND SUBDIVISION OF FROGNAL GROVE). Source : Country life

| CHAN + EAYRS<br>111 Frognal, Ham                                | pstead NW3 6XR |             |       |        |  |
|-----------------------------------------------------------------|----------------|-------------|-------|--------|--|
| Zoe Chan Eayrs a                                                |                |             |       |        |  |
| Project : 111 Frognal                                           |                |             |       |        |  |
| TITLE : EXISTING REAR ELEVATION EE : PROPOSED REAR ELEVATION EE |                |             |       |        |  |
| Date 06.12.2019                                                 | Scale 1:50 @A1 | Drawing No. | E2.EE | Rev.07 |  |
| 0 1 2                                                           | 5              |             |       | 10     |  |