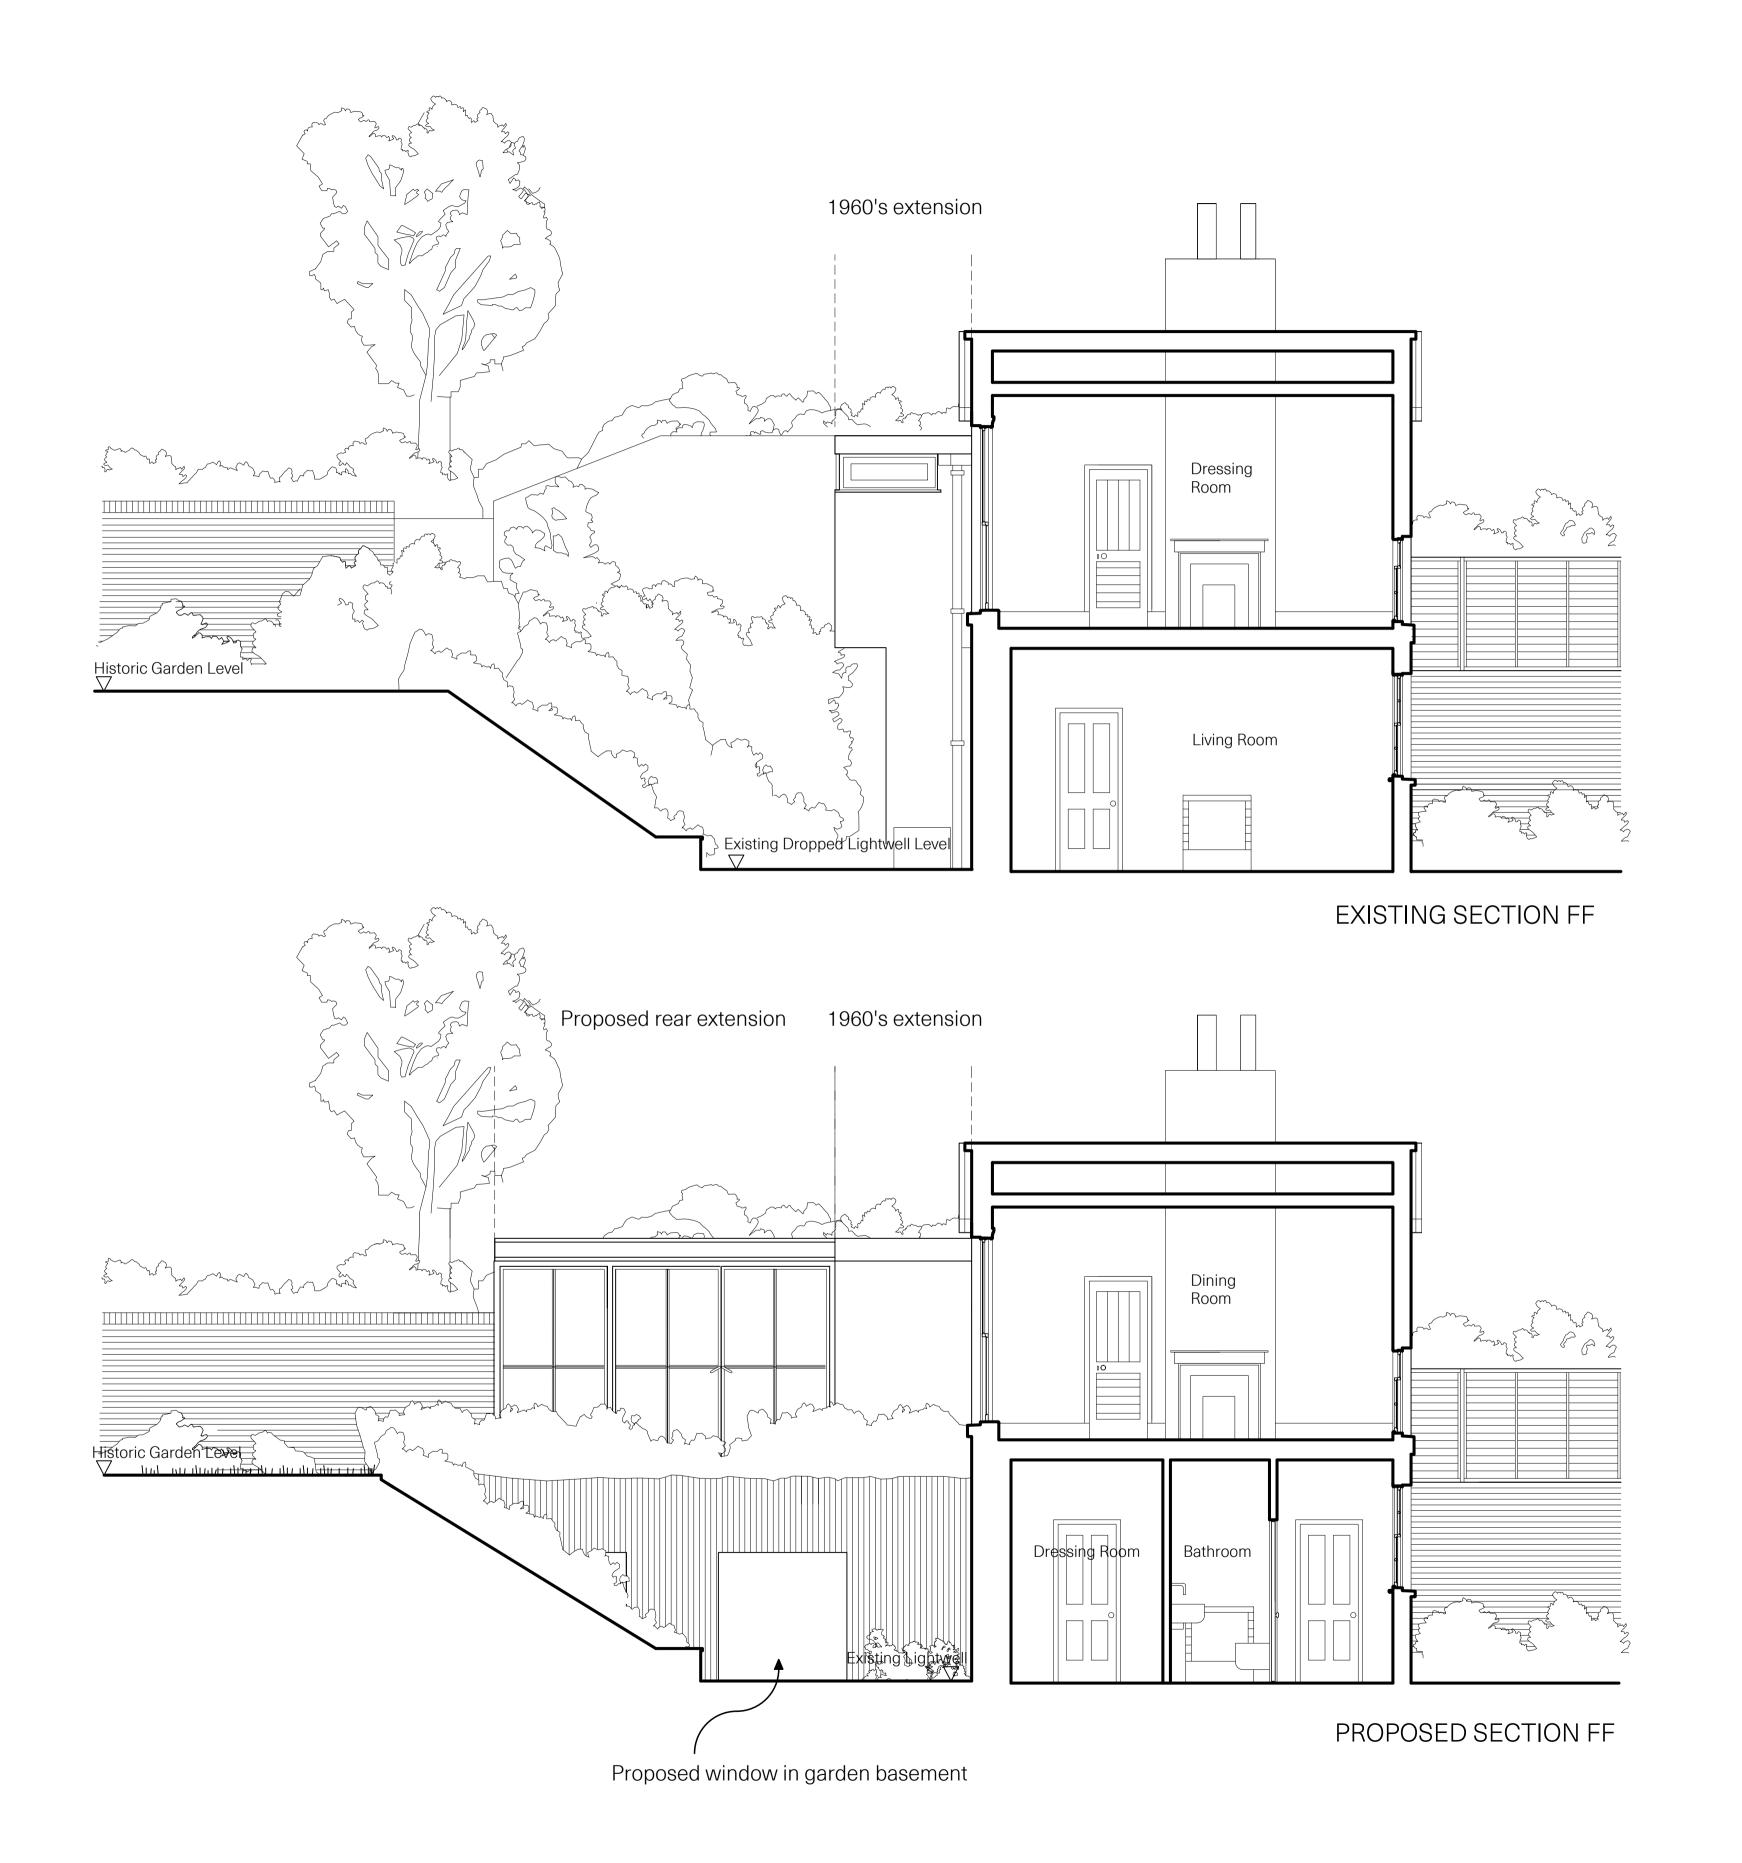

| CHAN + EAYRS<br>111 Frognal, Ham | npstead NW3 6XR                 |             |       |        |  |  |
|----------------------------------|---------------------------------|-------------|-------|--------|--|--|
| Zoe Chan Eayrs a                 |                                 |             |       |        |  |  |
| Project : 111 Frognal            |                                 |             |       |        |  |  |
|                                  | ISTING SECTION<br>OPOSED SECTIO | •           |       |        |  |  |
| Date 06.12.2019                  | Scale 1:50 @A1                  | Drawing No. | S2.FF | Rev.07 |  |  |
| 0 1 2                            | 5                               |             |       | 11     |  |  |