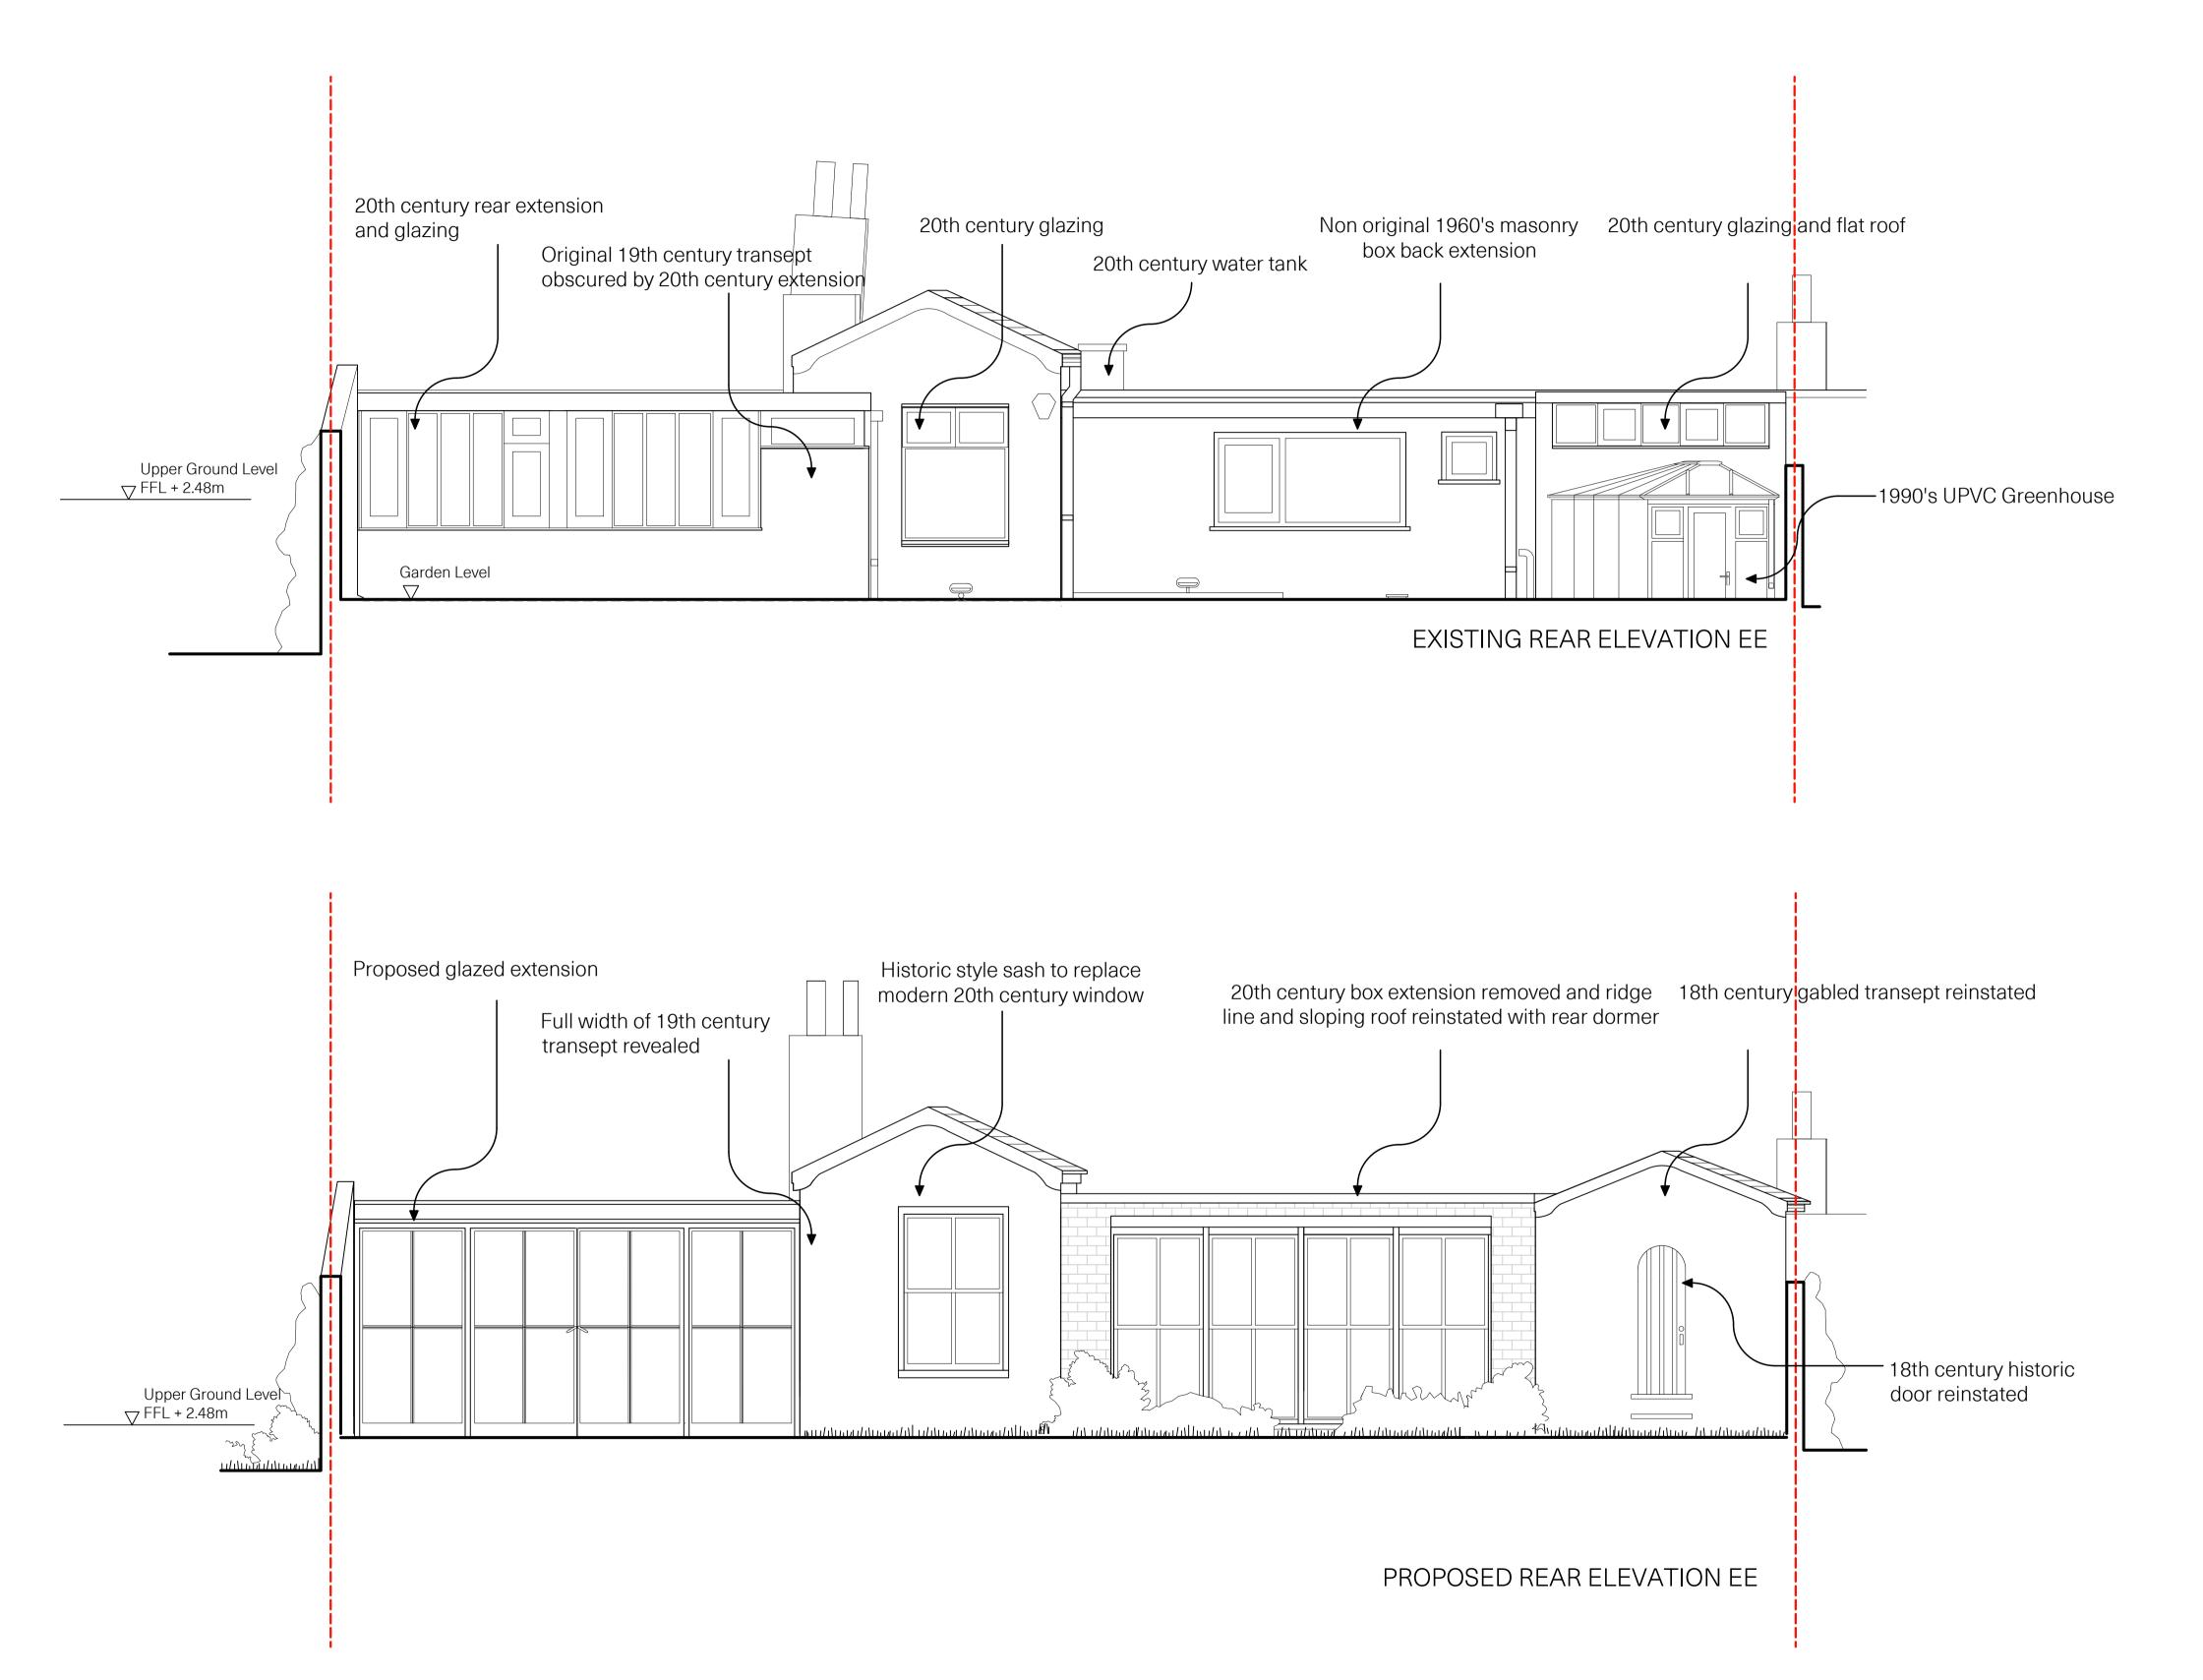

Removed fabric (-8.7 sq m)

Proposed Rear Extension (30 sqm)

PHOTO OF FRONT ELEVATION IN 1949 (PRIOR TO LISTING AND SUBDIVISION OF FROGNAL GROVE). Source : Country life

| CHAN + EAYRS<br>111 Frognal, Ham                                | pstead NW3 6XR |             |       |        |  |
|-----------------------------------------------------------------|----------------|-------------|-------|--------|--|
| Zoe Chan Eayrs a                                                |                |             |       |        |  |
| Project : 111 Frognal                                           |                |             |       |        |  |
| TITLE : EXISTING REAR ELEVATION EE : PROPOSED REAR ELEVATION EE |                |             |       |        |  |
| Date 06.12.2019                                                 | Scale 1:50 @A1 | Drawing No. | E2.EE | Rev.07 |  |
| 0 1 2                                                           | 5              |             |       | 10     |  |