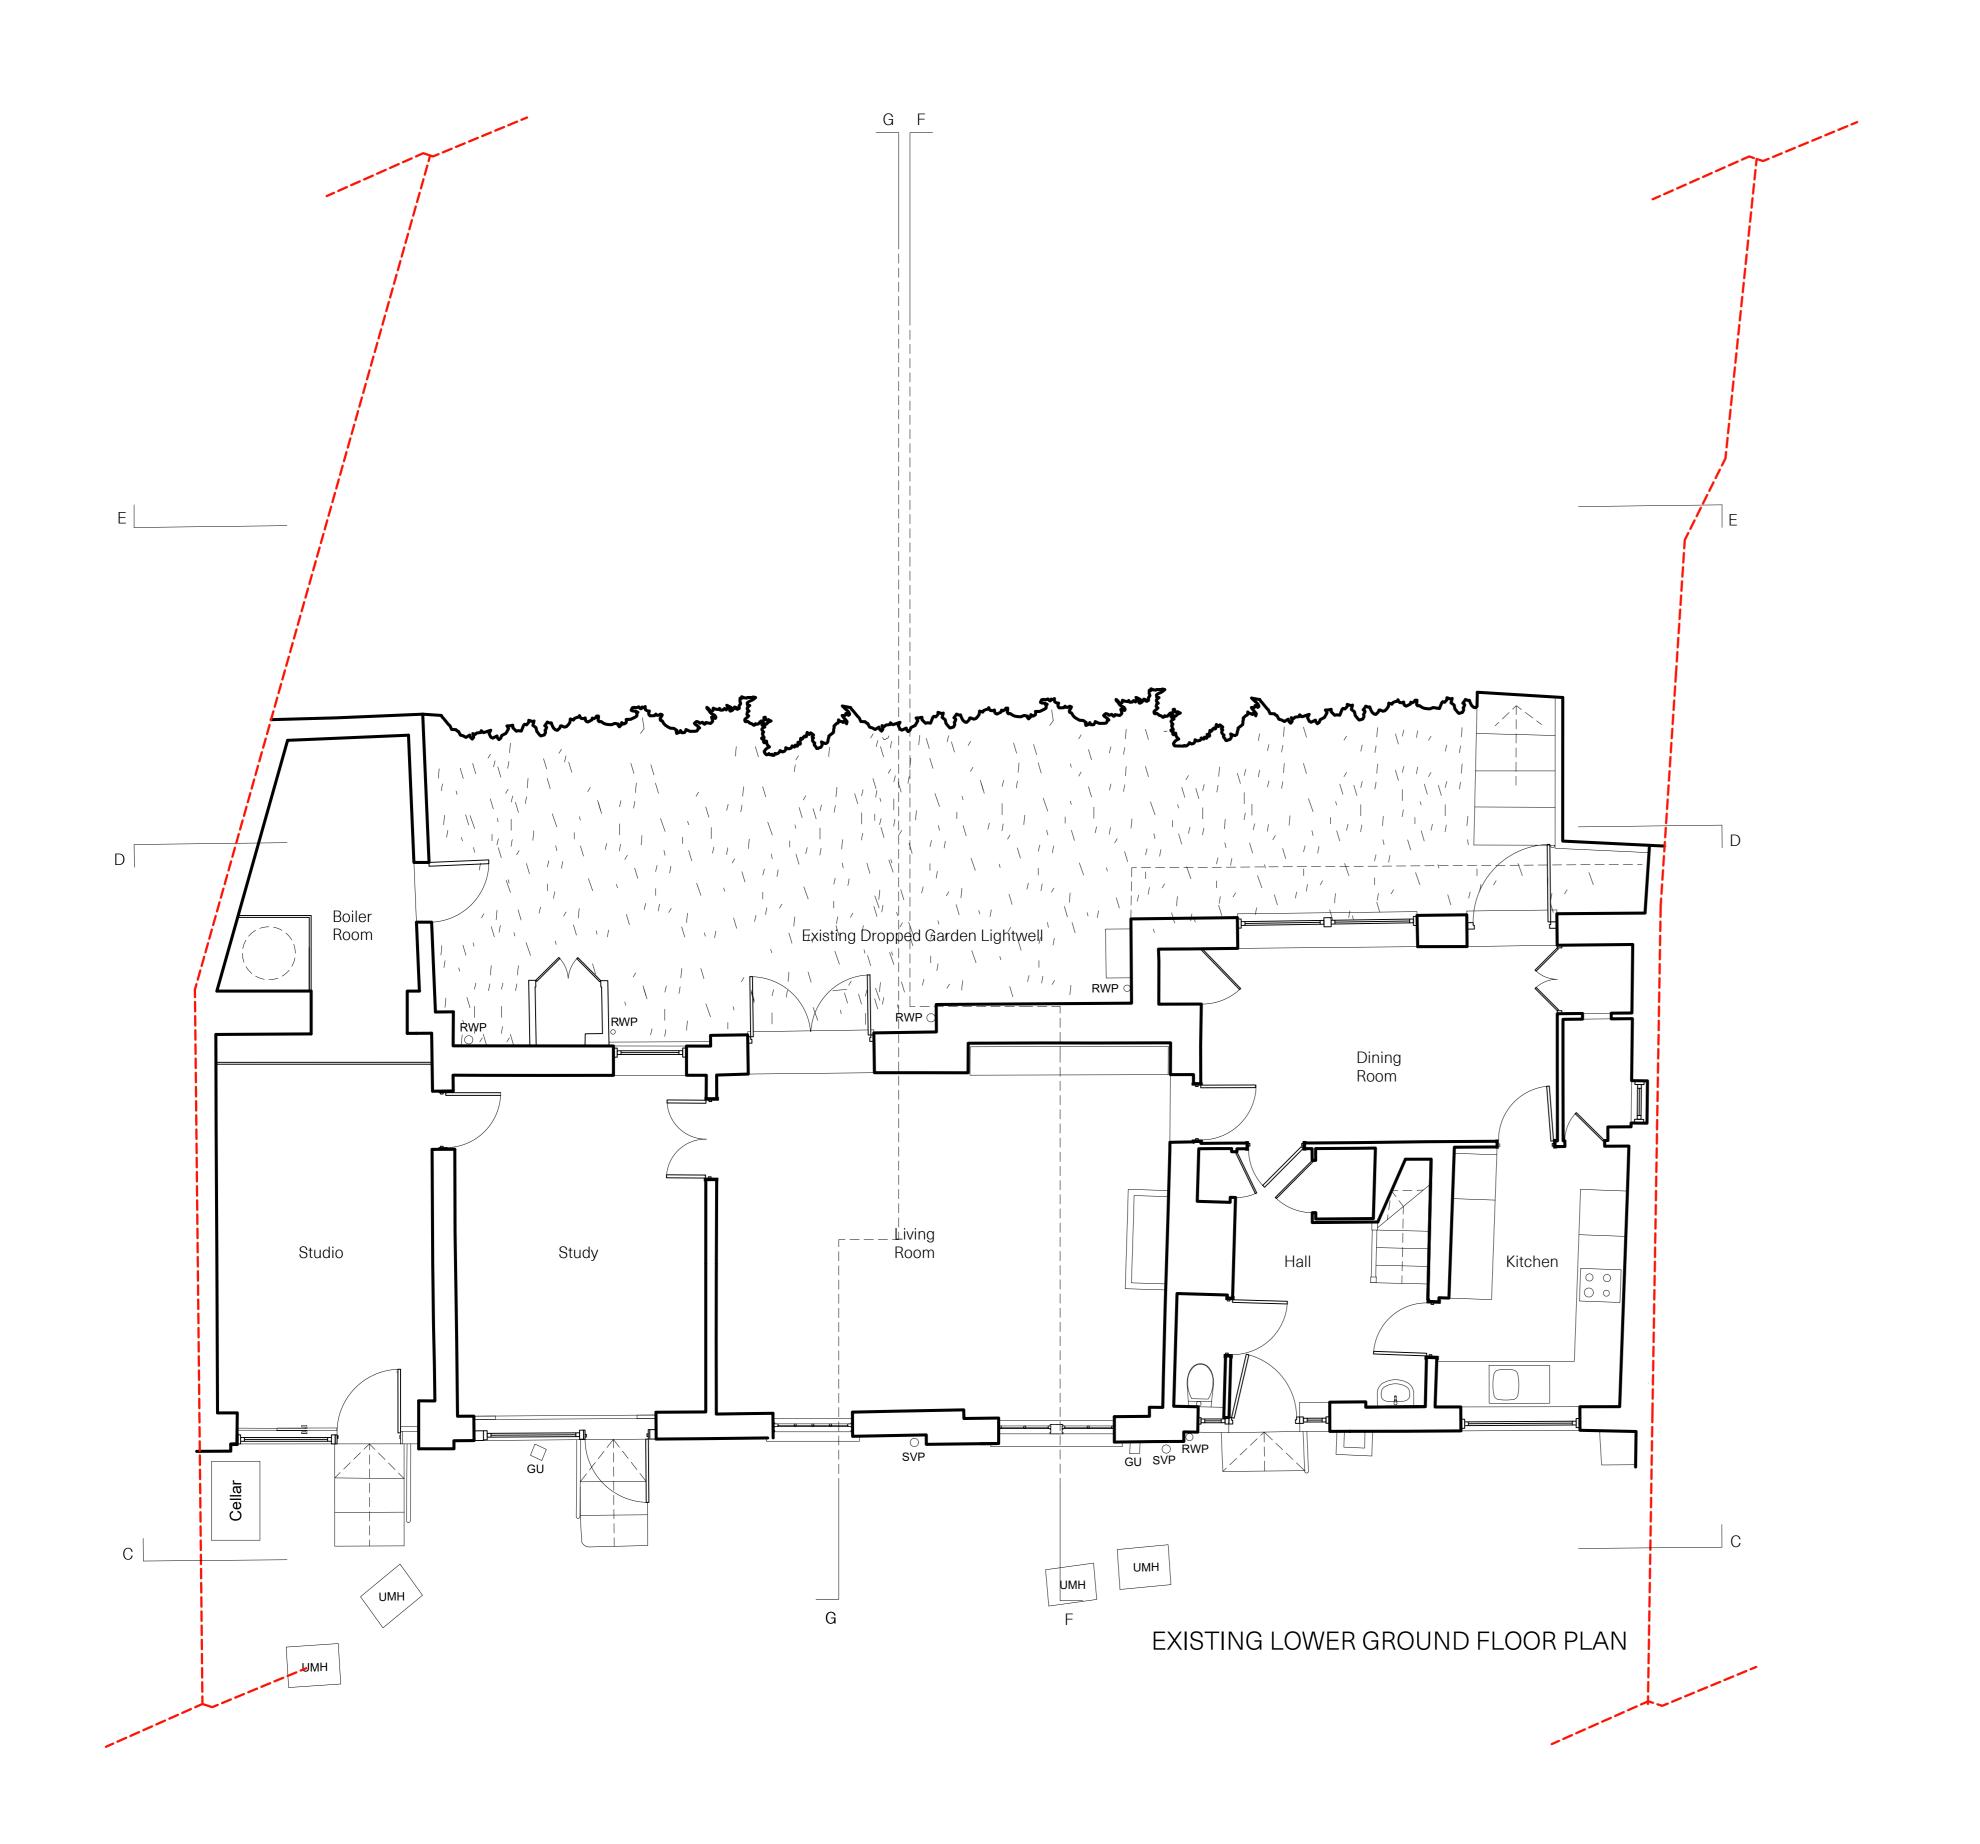

## Removed fabric

Proposed Garden Basement Extension (21 sqm)

| CHAN + EAYRS<br>111 Frognal, Ham                                            | pstead NW3 6XR  |             |       | > Z    |
|-----------------------------------------------------------------------------|-----------------|-------------|-------|--------|
| Zoe Chan Eayrs a                                                            | nd Merlin Eayrs |             |       |        |
| Project: 111 Frog                                                           | nal             |             |       |        |
| TITLE : EXISTING LOWER GROUND FLOOR PLAN : PROPOSED LOWER GROUND FLOOR PLAN |                 |             |       |        |
| Date 06.12.2019                                                             | Scale 1:50 @A0  | Drawing No. | P2.LG | Rev.07 |
| 0 1 2                                                                       | 5               |             |       | 10     |