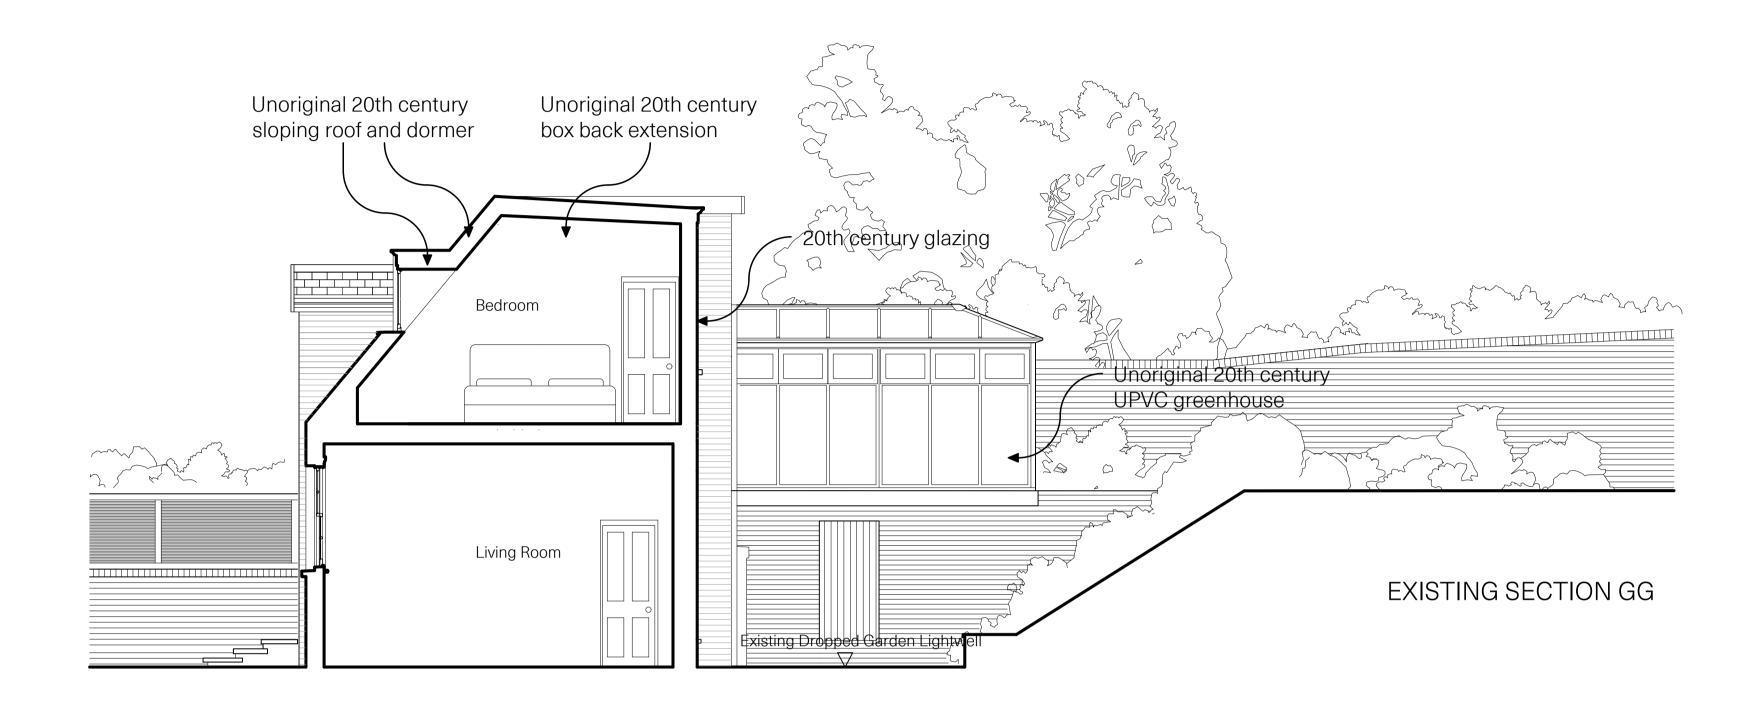

| CHAN + EAYRS<br>111 Frognal, Ham                     | npstead NW3 6XR |            |         |        |
|------------------------------------------------------|-----------------|------------|---------|--------|
| Zoe Chan Eayrs and Merlin Eayrs                      |                 |            |         |        |
| Project: 111 Frog                                    | ınal            |            |         |        |
| TITLE : EXISTING SECTION GG<br>: PROPOSED SECTION GG |                 |            |         |        |
| Date 06.12.2019                                      | Scale 1:50 @A1  | Drawing No | . S3.GG | Rev.07 |
| 0 1 2                                                | 5               |            |         | 1      |