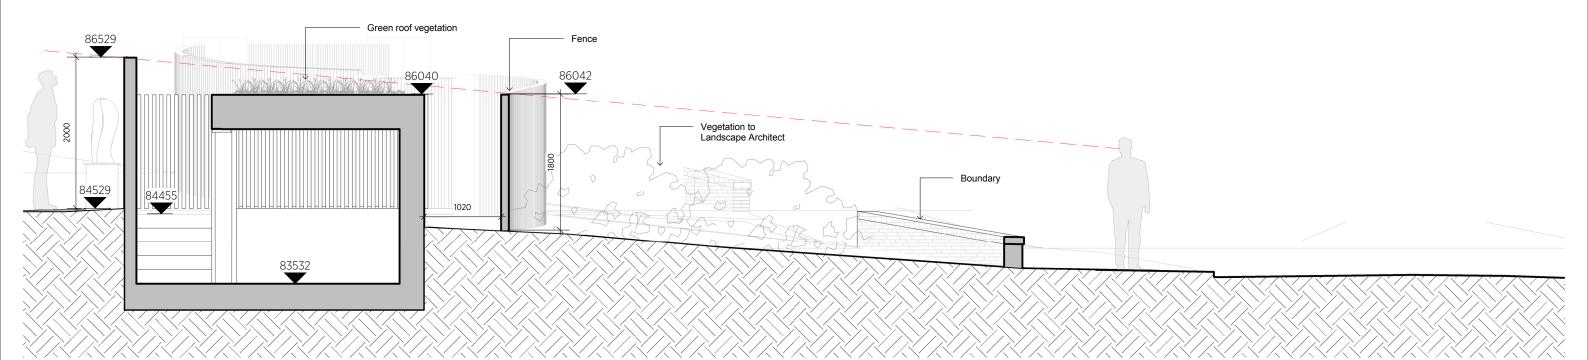

Garden Out Building - General Section
1:50 @ A3

GENERAL NOTES:
This drawing is copyright of KSR architects. This drawing must be read in conjunction with the Designer's Risk Assessment, specification and all other relevant documentation and drawings. KSR architects accept no liability for any expense, loss or damage of whatsoever nature and however arising from any variation made to this drawing or in the execution of the work to which it relates which has not been referred to them and their approval obtained.

## 41 FROGNAL

Garden Out Building - General Section

| Date: 29/11/19<br>Scale: 1:50 | Status:              |  |
|-------------------------------|----------------------|--|
|                               | © KSR Architects     |  |
| Project Ref:                  | Drawing No: Revision |  |
| 14044                         | SK43                 |  |