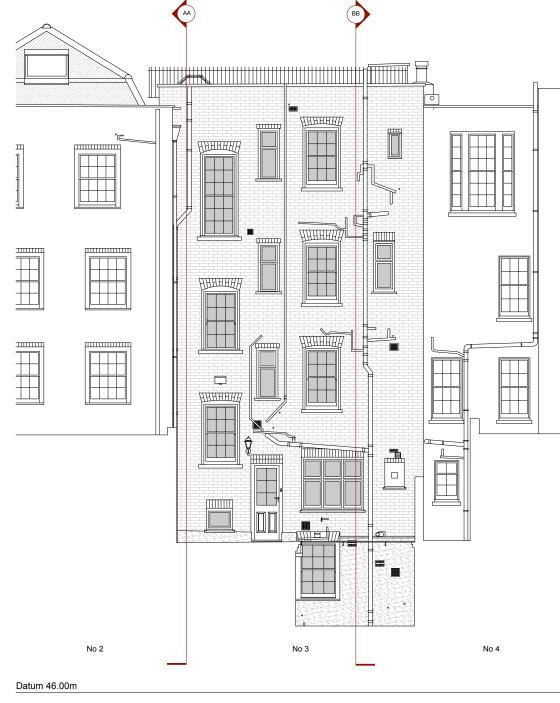

| revision                                                                                                       | descriptio   | n        |      |         | date            | initials |
|----------------------------------------------------------------------------------------------------------------|--------------|----------|------|---------|-----------------|----------|
| dwg type                                                                                                       | EXISTING     |          |      |         |                 |          |
| dwg status PLANNING                                                                                            |              |          |      |         |                 |          |
| Sacks Maguire Architects<br>155a Regents Park Road London NW1 8BB<br>Telephone 020 7722 9298 fax 020 7586 9059 |              |          |      |         |                 |          |
| Project<br>3 Upper Terrace, London - NW3 6RH                                                                   |              |          |      |         |                 |          |
| Title<br>Existing Front & Rear Elevations                                                                      |              |          |      |         |                 |          |
| <sup>Client</sup><br>David Loewi, Rolant Hergert                                                               |              |          |      |         |                 |          |
| scale 1:10                                                                                                     | @A1<br>0 @A3 | drawn hu |      | date    | June 20         | 18       |
| job number<br>68                                                                                               | 32           | P20      | iber | revisio | <sup>on</sup> / |          |