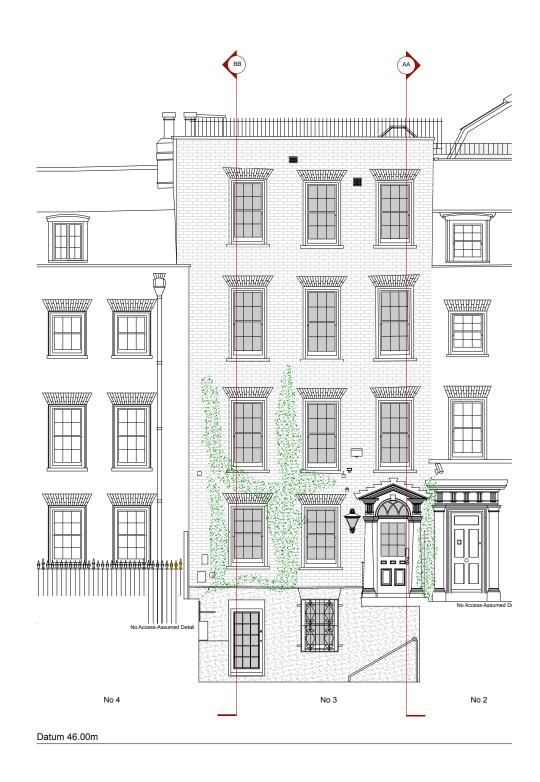

| revision                                                                                                       | descriptio   | n        |      |         | date            | initials |
|----------------------------------------------------------------------------------------------------------------|--------------|----------|------|---------|-----------------|----------|
| dwg type                                                                                                       | EXISTING     |          |      |         |                 |          |
| dwg status PLANNING                                                                                            |              |          |      |         |                 |          |
| Sacks Maguire Architects<br>155a Regents Park Road London NW1 8BB<br>Telephone 020 7722 9298 fax 020 7586 9059 |              |          |      |         |                 |          |
| Project<br>3 Upper Terrace, London - NW3 6RH                                                                   |              |          |      |         |                 |          |
| Title<br>Existing Front & Rear Elevations                                                                      |              |          |      |         |                 |          |
| <sup>Client</sup><br>David Loewi, Rolant Hergert                                                               |              |          |      |         |                 |          |
| scale 1:10                                                                                                     | @A1<br>0 @A3 | drawn hu |      | date    | June 20         | 18       |
| job number<br>68                                                                                               | 32           | P20      | iber | revisio | <sup>on</sup> / |          |