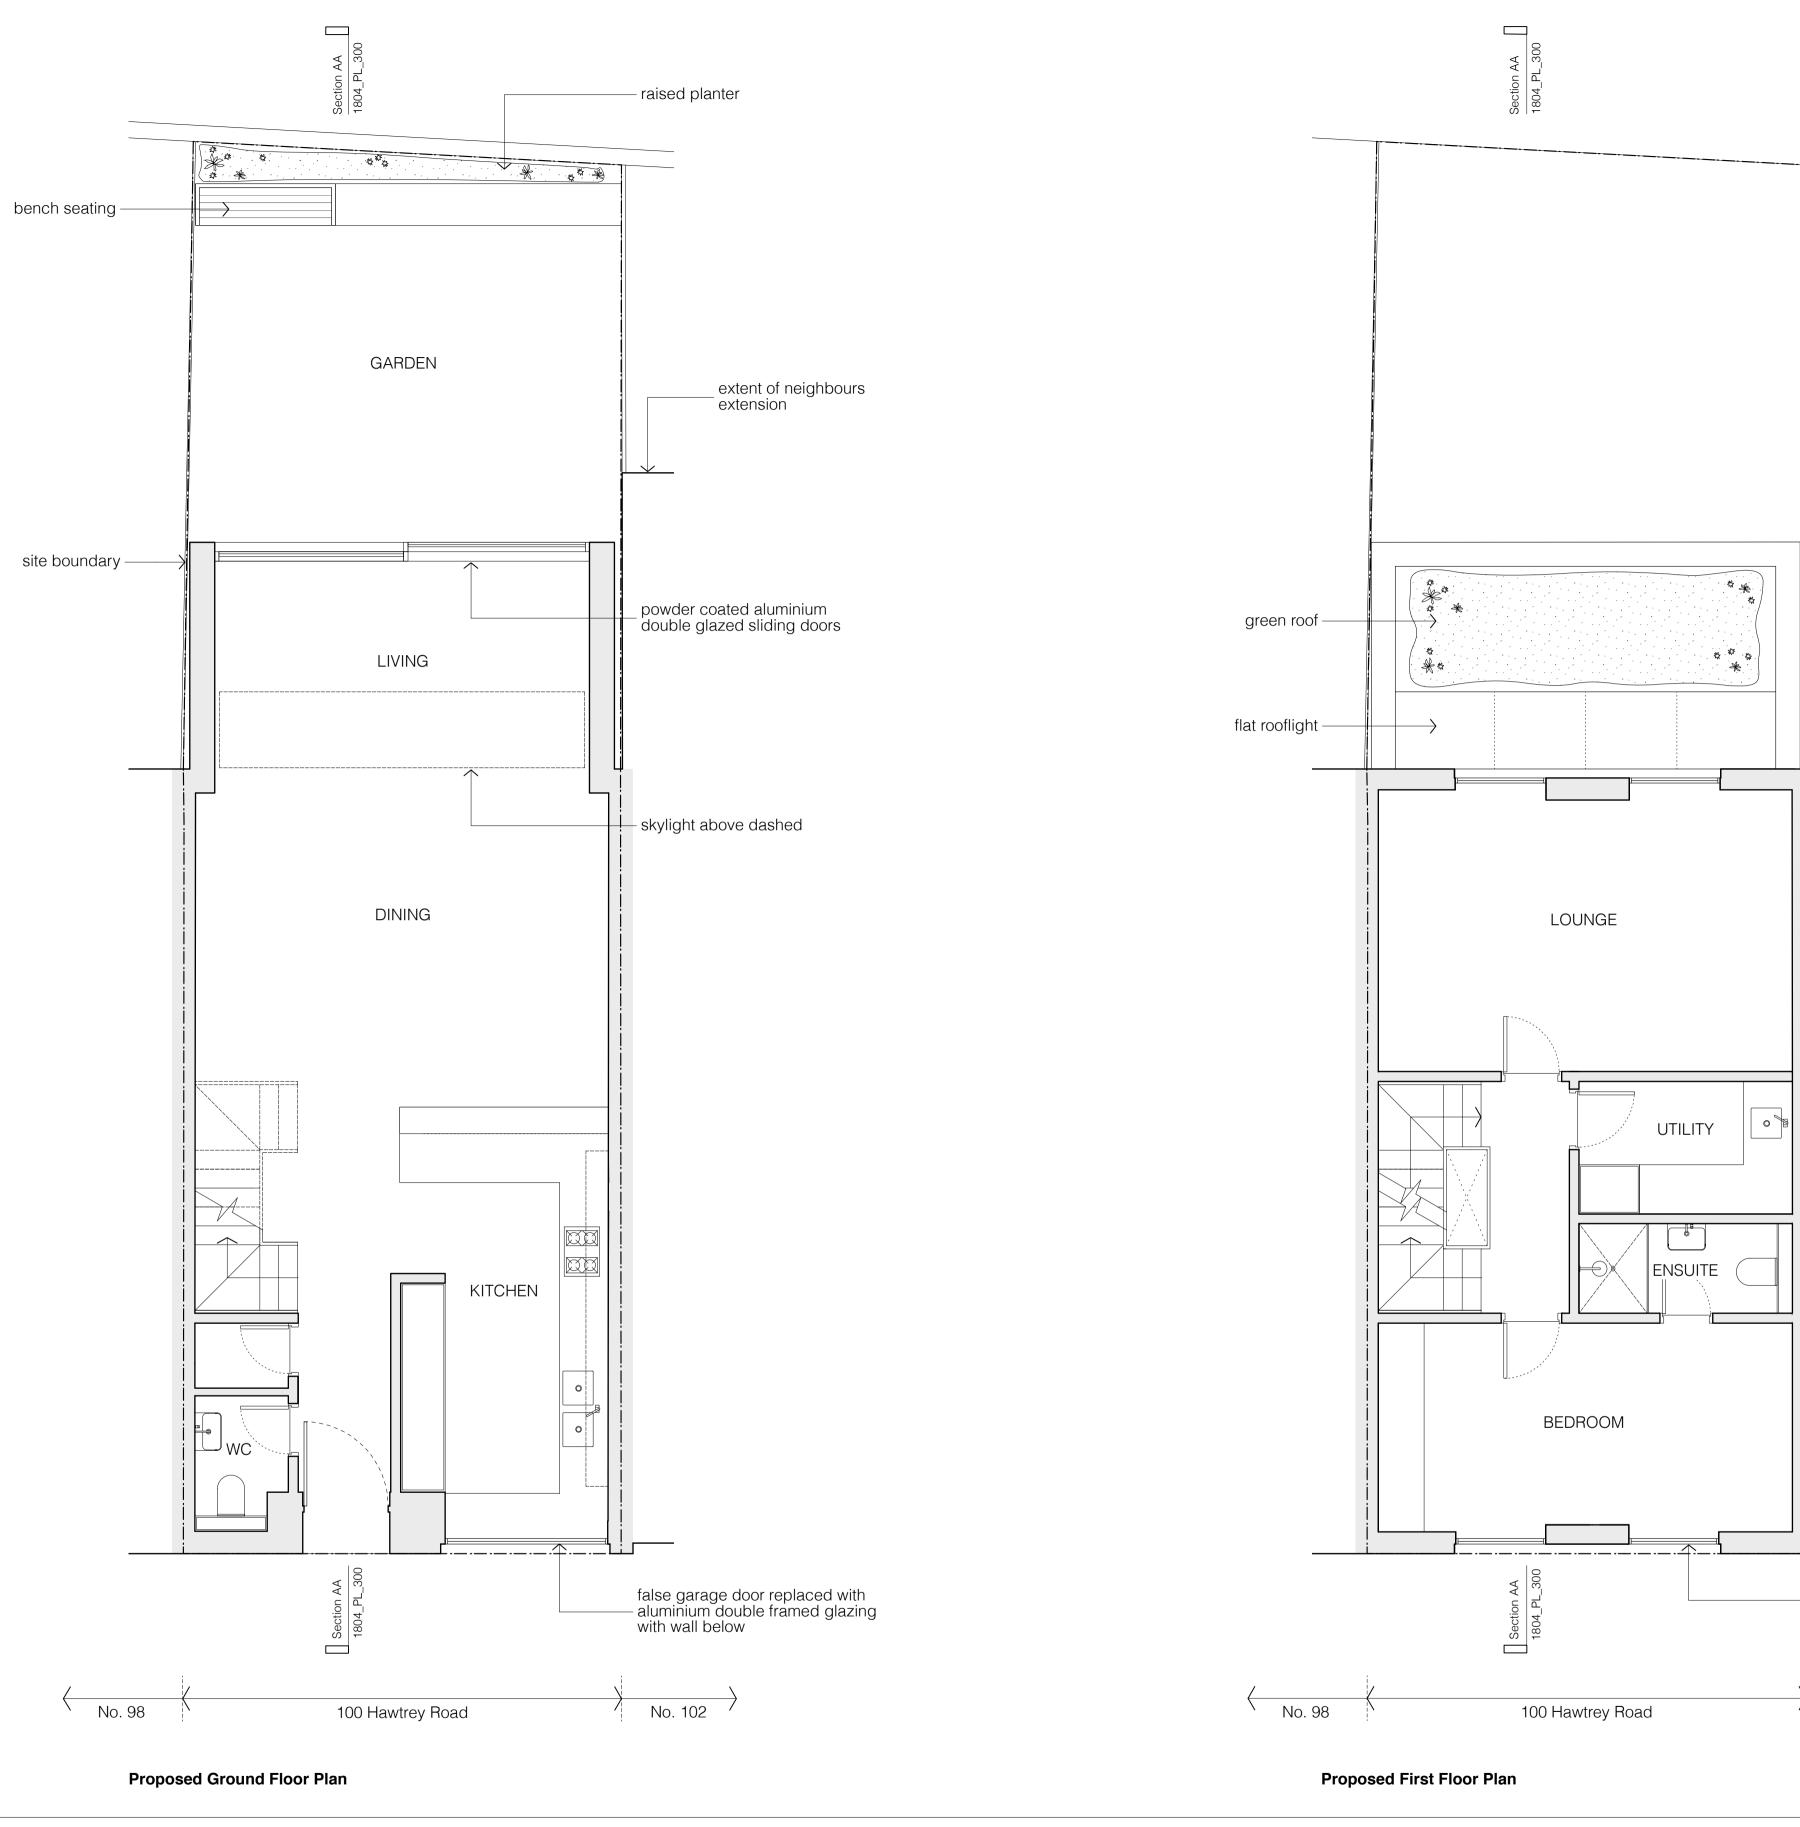

windows replaced throughout, new – powder coated aluminium framed, double glazed windows

No. 102

berts

FOR APPROVAL

Copyright STUDIOCARVER Ltd. Registered Office: 37 Alfred Place, London WC1E 7DP Registered in England and Wales No. 7666682 No implied license exists. This drawing should not be used to calculate areas for the purpose of valuations. All dimensions to be checked on site by contractor and such dimensions to be their responsibility. When in doubt ask. All work must comply with relevant British Standards and Building Regulation requirements. Drawing errors and omissions to be reported to architect immediately.