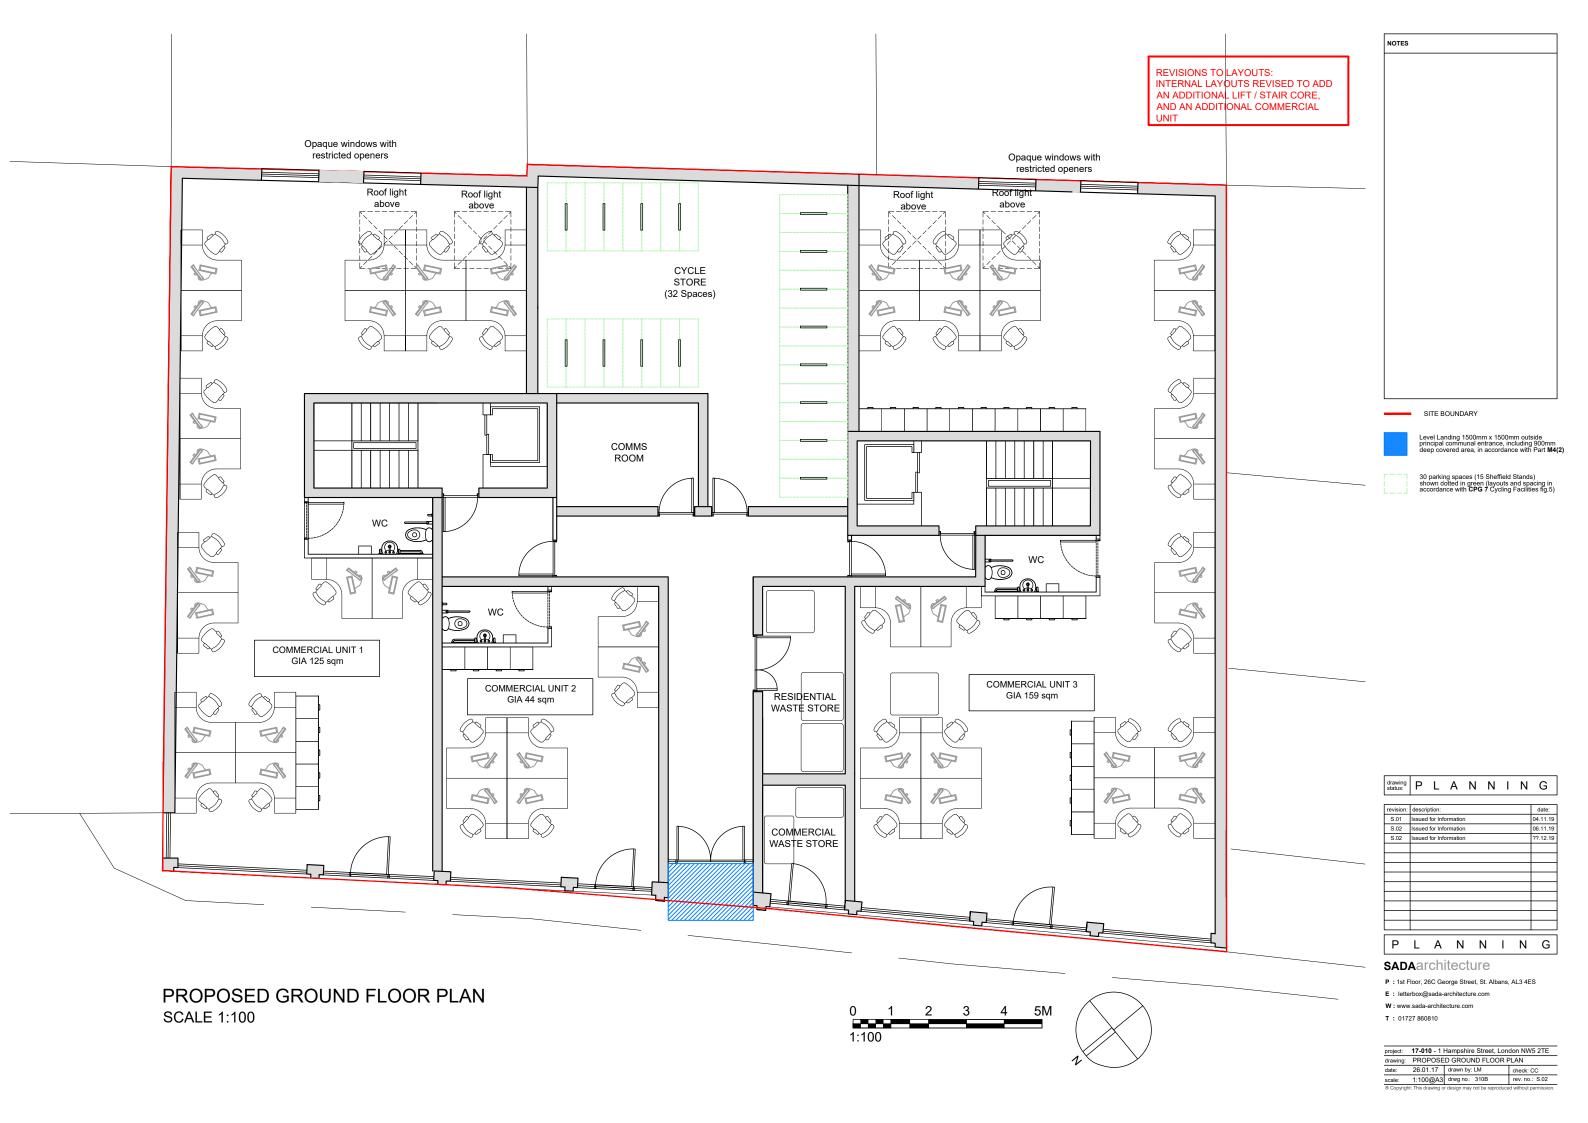

-----------------------------|---------------------------------|----------------|--|--|--|
| drawing:                                                           | PROPOSE                                     | PROPOSED REAR ELEVATION (South) |                |  |  |  |
| date:                                                              | 23.01.17                                    | drawn by: LM                    | check: CC      |  |  |  |
| scale:                                                             | 1:100@A3                                    | drwg no.: 513                   | rev. no.: P.05 |  |  |  |
| ® Convight: This drawing or design may not be reproduced without r |                                             |                                 |                |  |  |  |