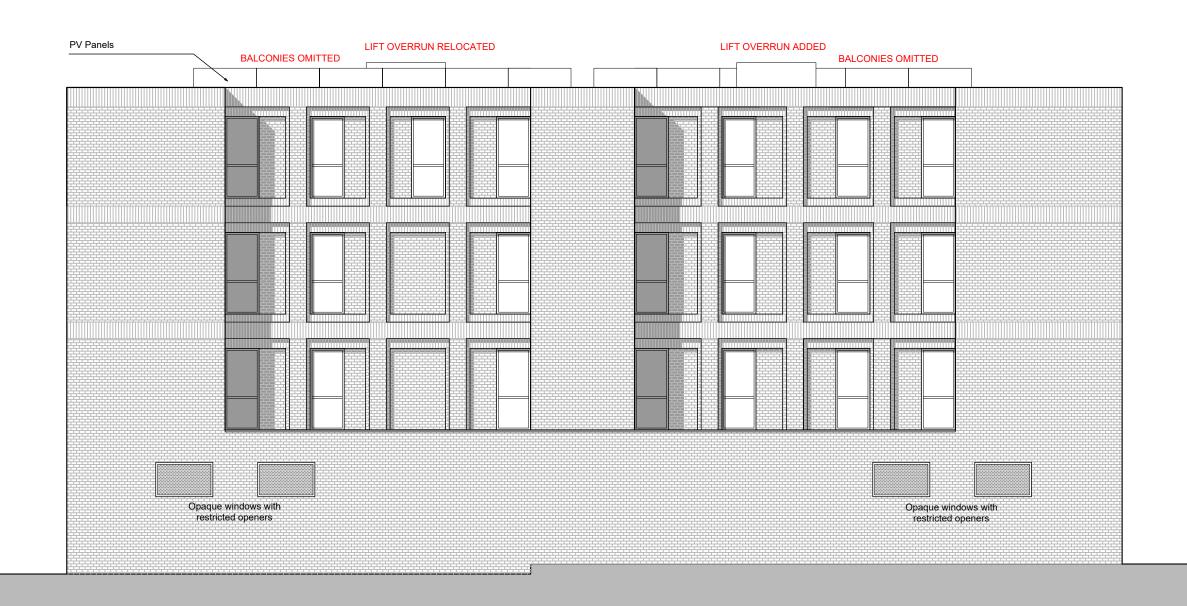

PROPOSED REAR ELEVATION (South) SCALE 1:100

| d | drawing<br>status: | Р | L | Α | Ν | Ν | 1 | Ν | G |  |
|---|--------------------|---|---|---|---|---|---|---|---|--|
|---|--------------------|---|---|---|---|---|---|---|---|--|